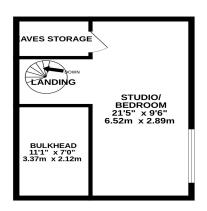

13'10" (4.22m) x 13'4" (4.06m)

**MASTER BEDROOM** 

18'1" (5.51m) x 13'1" (3.99m)

**EN-SUITE SHOWER ROOM** 

**BEDROOM 3/STUDY** 

BATHROOM/WC

SPIRAL STAIRCASE TO FIRST FLOOR

**BEDROOM 4/STUDIO** 

21'5" (6.53m) x 9'6" (2.9m)

**GARDEN FLOOR** 

(SELF-CONTAINED ANNEXE)

**BEDROOM 5** 

19'7" (5.97m) x 14'9" (4.5m)

BEDROOM 6

11'9" (3.58m) x 9'9" (2.97m)

SHOWER ROOM