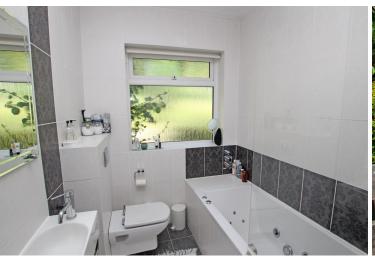

13'10" (4.22m) x 13'4" (4.06m)

**MASTER BEDROOM** 

18'1" (5.51m) x 13'1" (3.99m)

**EN-SUITE SHOWER ROOM** 

**BEDROOM 3/STUDY** 

BATHROOM/WC

SPIRAL STAIRCASE TO FIRST FLOOR

**BEDROOM 4/STUDIO** 