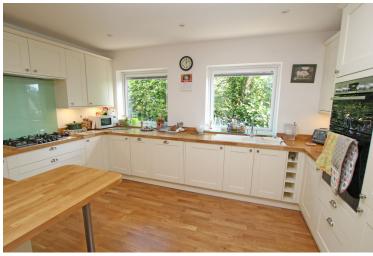

The Hermitage, 30 Upper Carlisle Road, Eastbourne, BN20 7TN
Guide Price £1,100,000 | Freehold

TOWN CENTRE OFFICE 01323 416716

MEADS STREET OFFICE 01323 737962

An imposing 5 bedroom detached residence of individual design set within sizeable gardens in excess of 0.4 of an acre backing directly on to The South Downs affording glorious views to The English Channel and The South Downs National Park. The house is set well back from the road behind remote control security gates and takes advantage of its elevated position securing the finest of views. The accommodation is arranged over three floors with the ground floor comprising a truly exceptional 34' x 19' living room with vaulted ceiling supported by magnificent floor to ceiling timbers and floor to ceiling windows taking full advantage of the southerly views. The kitchen is fitted with a range of matching wall and base units together with a Bosch double oven and 5-burner gas hob. There are two bedrooms and two bathrooms, (one ensuite) on the ground floor, and a study with spiral staircase rising to a first floor bedroom. The garden floor level can be accessed from either within the house or from a private external side entrance and provides two further bedrooms and a shower room which could provide a self contained annexe if required. Other benefits include twin garages together with ample additional off-road parking, gas central heating and sealed unit double glazing. Located in the heart of Meads, local shopping facilities and restaurants are within a half mile in Meads Village with the seafront just a little further. An internal inspection is essential to appreciate the merits of this outstanding family home.

## Accommodation:

FRONT DOOR

HALL

LIVING/DINING ROOM

26'6" (8.08m) x 19'7" (5.97m)

KITCHEN

14'2" (4.32m) x 10'1" (3.07m)

BEDROOM 2