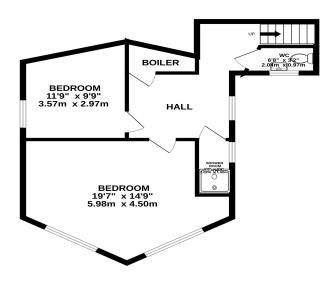

21'5" (6.53m) x 9'6" (2.9m)

**GARDEN FLOOR** 

(SELF-CONTAINED ANNEXE)

**BEDROOM 5** 

19'7" (5.97m) x 14'9" (4.5m)

BEDROOM 6

11'9" (3.58m) x 9'9" (2.97m)

SHOWER ROOM

SEPARATE WC

**OUTSIDE:** 

**GROUNDS** 

In excess of .4 of an acre

**DOUBLE GARAGE** 

AMPLE ADDITIONAL OFF ROAD PARKING

**COUNCIL TAX:** 

"G"