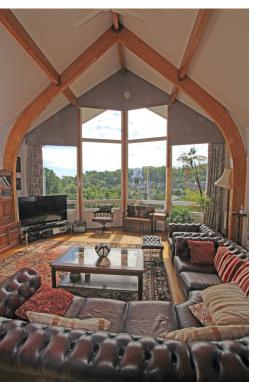

The Hermitage, 30 Upper Carlisle Road, Eastbourne, BN20 7TN
Guide Price £1,100,000 | Freehold

TOWN CENTRE OFFICE 01323 416716

MEADS STREET OFFICE 01323 737962

An imposing 5 bedroom detached residence of individual design set within sizeable gardens in excess of 0.4 of an acre backing directly on to The South Downs affording glorious views to The English Channel and The South Downs National Park. The house is set well back from the road behind remote control security gates and takes advantage of its elevated position securing the finest of views. The accommodation is arranged over three floors with the ground floor comprising a truly exceptional 34' x 19' living room with vaulted ceiling supported by magnificent floor to ceiling timbers and floor to ceiling windows taking full advantage of the southerly views. The kitchen is fitted with a range of matching wall and base units together with a Bosch double oven and 5-burner gas hob. There are two bedrooms and two bathrooms, (one ensuite) on the ground floor, and a study with spiral staircase rising to a first floor bedroom. The garden floor level can be accessed from either within the house or from a private external side entrance and provides two further bedrooms and a shower room which could provide a self contained annexe if required. Other benefits include twin garages together with ample additional off-road parking, gas central heating and sealed unit double glazing. Located in the heart of Meads, local shopping facilities and restaurants are within a half mile in Meads Village with the seafront just a little further. An internal inspection is essential to appreciate the merits of this outstanding family home.

## At a Glance:

- Set within grounds of in excess of .4 of an acre behind security gates
- Glorious views to the sea and South Downs
- Magnificent 32` living room with vaulted ceiling
- Five bedrooms
- Three bath/shower rooms
- Twin garages and ample additional off-road parking
- Backing directly onto the South Downs National Park
- Gas central heating
- Sealed unit double glazing

## Accommodation:

FRONT DOOR

HALL

LIVING/DINING ROOM

26'6" (8.08m) x 19'7" (5.97m)

KITCHEN

14'2" (4.32m) x 10'1" (3.07m)

BEDROOM 2