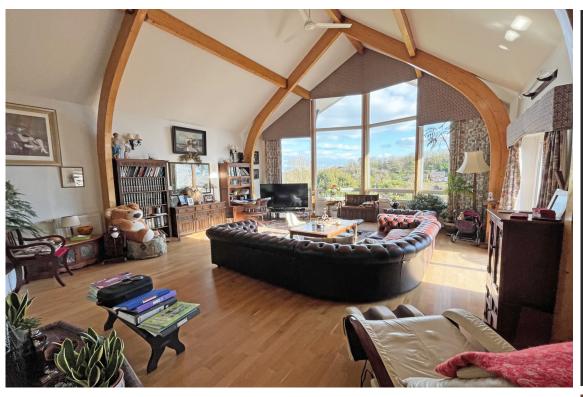

The Hermitage, 30 Upper Carlisle Road, Eastbourne, BN20 7TN
Guide Price £1,100,000 | Freehold

TOWN CENTRE OFFICE 01323 416716

MEADS STREET OFFICE 01323 737962

An imposing 5 bedroom detached residence of individual design set within sizeable gardens in excess of 0.4 of an acre backing directly on to The South Downs affording glorious views to The English Channel and The South Downs National Park. The house is set well back from the road behind remote control security gates and takes advantage of its elevated position securing the finest of views. The accommodation is arranged over three floors with the ground floor comprising a truly exceptional 34' x 19' living room with vaulted ceiling supported by magnificent floor to ceiling timbers and floor to ceiling windows taking full advantage of the southerly views. The kitchen is fitted with a range of matching wall and base units together with a Bosch double oven and 5-burner gas hob. There are two bedrooms and two bathrooms, (one ensuite) on the ground floor, and a study with spiral staircase rising to a first floor bedroom. The garden floor level can be accessed from either within the house or from a private external side entrance and provides two further bedrooms and a shower room which could provide a self contained annexe if required. Other benefits include twin garages together with ample additional off-road parking, gas central heating and sealed unit double glazing. Located in the heart of Meads, local shopping facilities and restaurants are within a half mile in Meads Village with the seafront just a little further. An internal inspection is essential to appreciate the merits of this outstanding family home.

## At a Glance:

- Set within grounds of in excess of .4 of an acre behind security gates
- Glorious views to the sea and South Downs
- Magnificent 32` living room with vaulted ceiling
- Five bedrooms
- Three bath/shower rooms
- Twin garages and ample additional off-road parking
- Backing directly onto the South Downs National Park
- Gas central heating
- Sealed unit double glazing

## Accommodation:

FRONT DOOR

HALL

LIVING/DINING ROOM

26'6" (8.08m) x 19'7" (5.97m)

KITCHEN

14'2" (4.32m) x 10'1" (3.07m)

BEDROOM 2