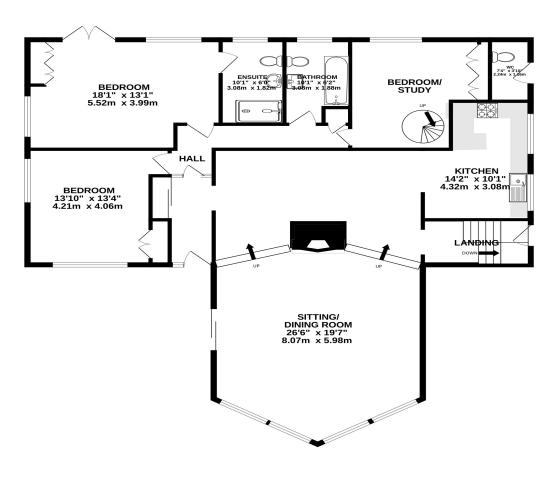

## Accommodation:

FRONT DOOR

HALL

LIVING/DINING ROOM

26'6" (8.08m) x 19'7" (5.97m)

KITCHEN

14'2" (4.32m) x 10'1" (3.07m)

BEDROOM 2

13'10" (4.22m) x 13'4" (4.06m)

**MASTER BEDROOM** 

18'1" (5.51m) x 13'1" (3.99m)

**EN-SUITE SHOWER ROOM** 

**BEDROOM 3/STUDY** 

BATHROOM/WC

SPIRAL STAIRCASE TO FIRST FLOOR

**BEDROOM 4/STUDIO** 

21'5" (6.53m) x 9'6" (2.9m)

**GARDEN FLOOR** 

(SELF-CONTAINED ANNEXE)

**BEDROOM 5** 

19'7" (5.97m) x 14'9" (4.5m)

BEDROOM 6

11'9" (3.58m) x 9'9" (2.97m)

SHOWER ROOM

SEPARATE WC

**OUTSIDE:** 

**GROUNDS** 

In excess of .4 of an acre

**DOUBLE GARAGE** 

AMPLE ADDITIONAL OFF ROAD PARKING

**COUNCIL TAX:** 

"G"

## TOTAL FLOOR AREA: 2713sq.ft. (252.0 sq.m.) approx.

Whilst every attempt has been made to ensure the accuracy of the floorplan contained here, measurements of doors, windows, rooms and any other items are approximate and no responsibility is taken for any error, omission or mis-statement. This plan is for illustrative purposes only and should be used as such by any prospective purchaser. The services, systems and appliances shown have not been tested and no guarantee as to their operability or efficiency can be given.