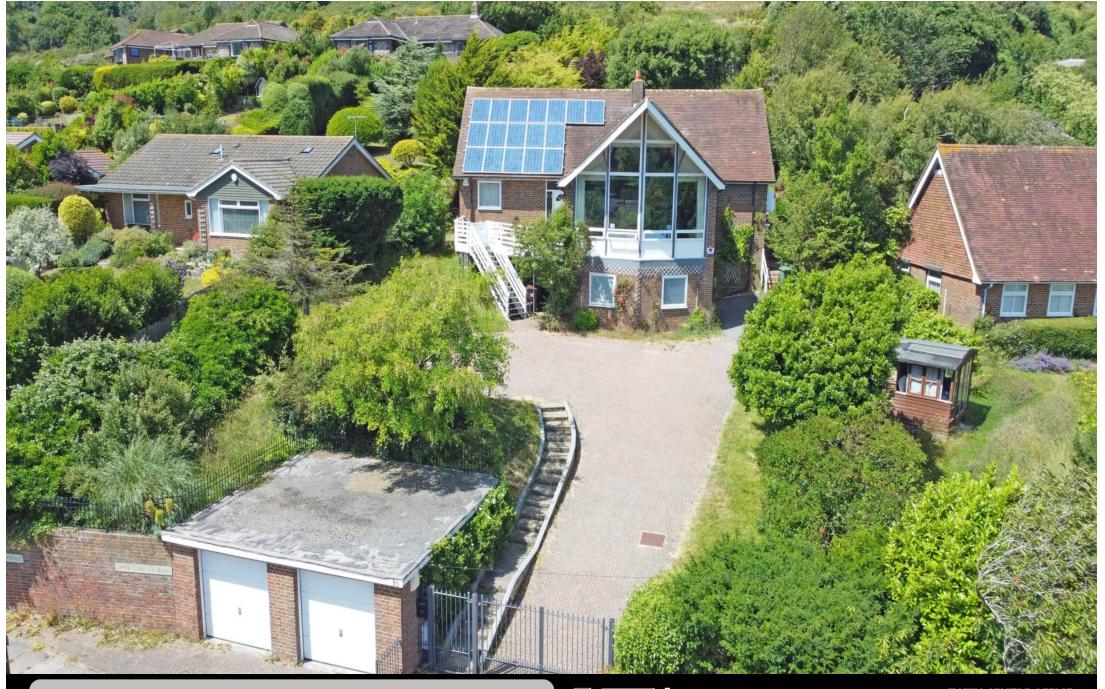

The Hermitage, 30 Upper Carlisle Road, Eastbourne, BN20 7TN
Guide Price £1,100,000 | Freehold

TOWN CENTRE OFFICE 01323 416716

MEADS STREET OFFICE 01323 737962

An imposing 5 bedroom detached residence of individual design set within sizeable gardens in excess of 0.4 of an acre backing directly on to The South Downs affording glorious views to The English Channel and The South Downs National Park. The house is set well back from the road behind remote control security gates and takes advantage of its elevated position securing the finest of views. The accommodation is arranged over three floors with the ground floor comprising a truly exceptional 34' x 19' living room with vaulted ceiling supported by magnificent floor to ceiling timbers and floor to ceiling windows taking full advantage of the southerly views. The kitchen is fitted with a range of matching wall and base units together with a Bosch double oven and 5-burner gas hob. There are two bedrooms and two bathrooms, (one ensuite) on the ground floor, and a study with spiral staircase rising to a first floor bedroom. The garden floor level can be accessed from either within the house or from a private external side entrance and provides two further bedrooms and a shower room which could provide a self contained annexe if required. Other benefits include twin garages together with ample additional off-road parking, gas central heating and sealed unit double glazing. Located in the heart of Meads, local shopping facilities and restaurants are within a half mile in Meads Village with the seafront just a little further. An internal inspection is essential to appreciate the merits of this outstanding family home.

## At a Glance:

- Set within grounds of in excess of .4 of an acre behind security gates
- Glorious views to the sea and South Downs
- Magnificent 32` living room with vaulted ceiling
- Five bedrooms
- Three bath/shower rooms
- Twin garages and ample additional off-road parking
- Backing directly onto the South Downs National Park
- Gas central heating
- Sealed unit double glazing