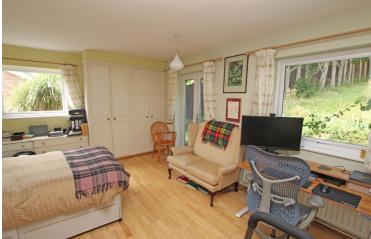

## Accommodation:

FRONT DOOR

HALL

LIVING/DINING ROOM

26'6" (8.08m) x 19'7" (5.97m)

KITCHEN

14'2" (4.32m) x 10'1" (3.07m)

BEDROOM 2