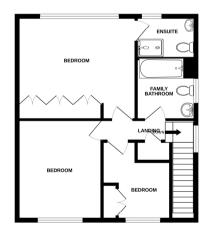

CLOAKROOM/WC

FIRST FLOOR LANDING

**BEDROOM** 

14'8" (4.47m) x 12'6" (3.81m)

**EN-SUITE SHOWER** 

**BEDROOM** 

12'6" (3.81m) x 10'4" (3.15m)

**BEDROOM** 

8'3" (2.51m) x 9'5" (2.87m) Max

**BATHROOM** 

**OUTSIDE**:

**REAR GARDEN** 

**DRIVEWAY** 

**GARAGE** 

**COUNCIL TAX:** 

Band `E`

EPC:

"C"

1ST FLOOR 542 sq.ft. (50.4 sq.m.) approx.

## TOTAL FLOOR AREA: 1266 sq.ft. (117.6 sq.m.) approx.

Whilst every attempt has been made to assure accuracy of the floorpast contained here, measurement of some windows from the contained here. The source of some windows from the contained here and the contained here. The source of some swindows from the contained here. The source of some swindows from the contained here. The source is not some some only and should be used as such by any prospective purchaser. The services, systems and appliances shown have not been tested and no guarantee as to their operability or efficiency can be given.