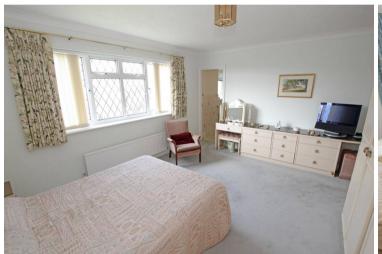

CLOAKROOM/WC

FIRST FLOOR LANDING

**BEDROOM** 

14'8" (4.47m) x 12'6" (3.81m)

**EN-SUITE SHOWER** 

**BEDROOM** 

12'6" (3.81m) x 10'4" (3.15m)

**BEDROOM** 