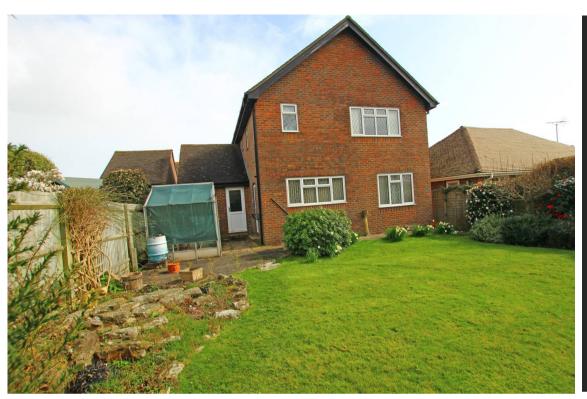

3 Wealden Park, Eastbourne, BN22 0JF

Price £495,000 | Freehold

TOWN CENTRE OFFICE 01323 416716

MEADS STREET OFFICE 01323 737962

A delightful three bedroom detached residence of individual design forming part of an exclusive close enviably located off Church Street in Willingdon, available with no onward chain. The provides well proportioned house accommodation with the ground floor comprising two communicating reception rooms together with a fitted kitchen/breakfast room with integrated double oven, hob, and fridge/freezer. To the first floor there is a generous master bedroom with fitted wardrobes and en-suite shower room, two further bedrooms along with the family bathroom. The rear garden has been well maintained and provides a lawned area with shrub borders along with a small patio and greenhouse. Whilst the house would now benefit from some upgrading it does have gas central heating, double glazing, driveway parking and garage. An internal viewing is highly recommended to fully appreciate the potential of this detached home.

## At a Glance:

- Detached house
- Three bedrooms
- Two reception rooms
- Fitted kitchen/breakfast room
- Two bath/shower rooms (one en suite)
- Lawned rear garden
- Driveway and garage parking
- Gas central heating
- Popular Willingdon location
- Chain free