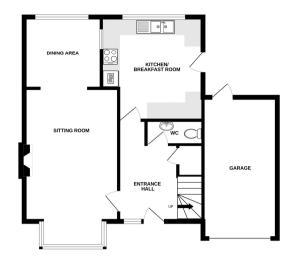

## Accommodation:

**ENTRANCE HALL** 

SITTING ROOM

16'3" (4.95m) x 11'5" (3.48m)

**DINING ROOM** 

9'4" (2.84m) x 8'9" (2.67m)

KITCHEN/BREAKFAST ROOM

12'6" (3.81m) x 12'4" (3.76m)

CLOAKROOM/WC

FIRST FLOOR LANDING

**BEDROOM** 

14'8" (4.47m) x 12'6" (3.81m)

**EN-SUITE SHOWER** 

**BEDROOM** 

12'6" (3.81m) x 10'4" (3.15m)

**BEDROOM** 

8'3" (2.51m) x 9'5" (2.87m) Max

**BATHROOM** 

**OUTSIDE**:

**REAR GARDEN** 

**DRIVEWAY** 

**GARAGE** 

**COUNCIL TAX:** 

Band `E`

EPC:

"C"

1ST FLOOR 542 sq.ft. (50.4 sq.m.) approx.

## TOTAL FLOOR AREA: 1266 sq.ft. (117.6 sq.m.) approx.

Whilst every attempt has been made to assure accuracy of the floorpast contained here, measurement of some windows from the contained here. The source of some windows from the contained here and the contained here. The source of some swindows from the contained here. The source of some swindows from the contained here. The source is not some some only and should be used as such by any prospective purchaser. The services, systems and appliances shown have not been tested and no guarantee as to their operability or efficiency can be given.