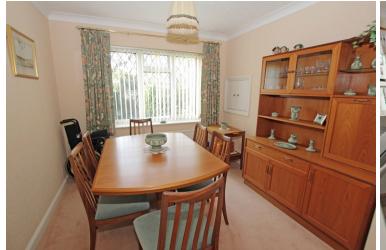

## Accommodation:

**ENTRANCE HALL** 

SITTING ROOM

16'3" (4.95m) x 11'5" (3.48m)

**DINING ROOM** 

9'4" (2.84m) x 8'9" (2.67m)

KITCHEN/BREAKFAST ROOM

12'6" (3.81m) x 12'4" (3.76m)