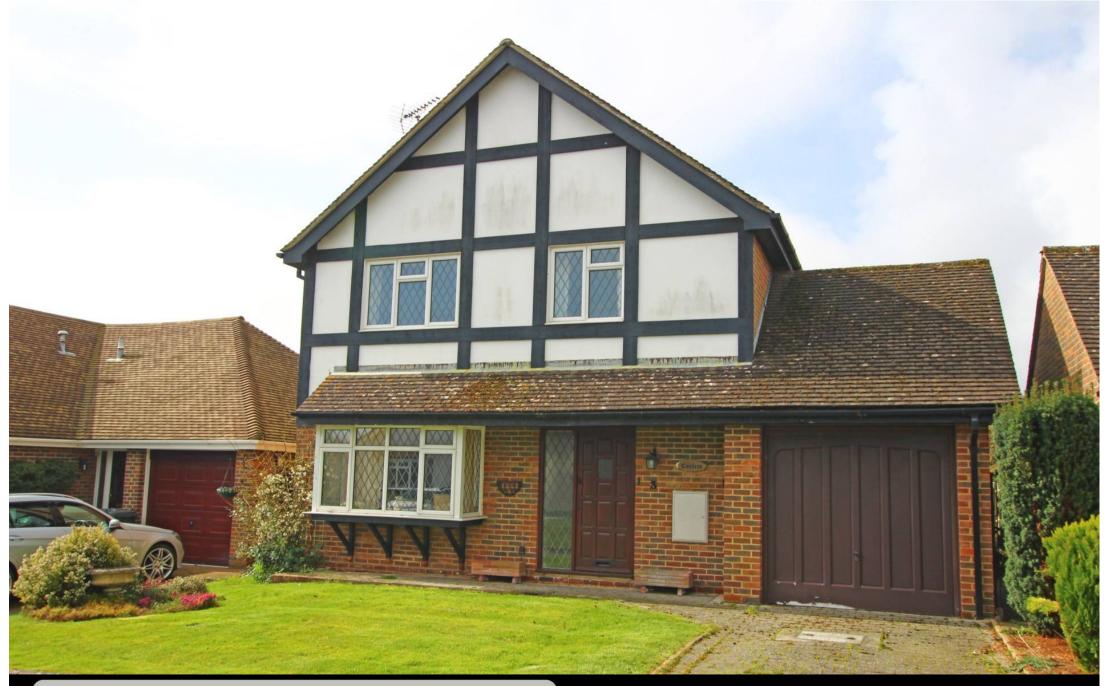

3 Wealden Park, Eastbourne, BN22 0JF

Price £495,000 | Freehold

TOWN CENTRE OFFICE 01323 416716

MEADS STREET OFFICE 01323 737962

A delightful three bedroom detached residence of individual design forming part of an exclusive close enviably located off Church Street in Willingdon, available with no onward chain. The provides well proportioned house accommodation with the ground floor comprising two communicating reception rooms together with a fitted kitchen/breakfast room with integrated double oven, hob, and fridge/freezer. To the first floor there is a generous master bedroom with fitted wardrobes and en-suite shower room, two further bedrooms along with the family bathroom. The rear garden has been well maintained and provides a lawned area with shrub borders along with a small patio and greenhouse. Whilst the house would now benefit from some upgrading it does have gas central heating, double glazing, driveway parking and garage. An internal viewing is highly recommended to fully appreciate the potential of this detached home.

## At a Glance:

- Detached house
- Three bedrooms
- Two reception rooms
- Fitted kitchen/breakfast room
- Two bath/shower rooms (one en suite)
- Lawned rear garden
- Driveway and garage parking
- Gas central heating
- Popular Willingdon location
- Chain free