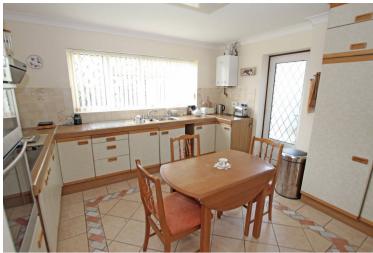

## Accommodation:

**ENTRANCE HALL** 

SITTING ROOM

16'3" (4.95m) x 11'5" (3.48m)

**DINING ROOM** 

9'4" (2.84m) x 8'9" (2.67m)

KITCHEN/BREAKFAST ROOM

12'6" (3.81m) x 12'4" (3.76m)