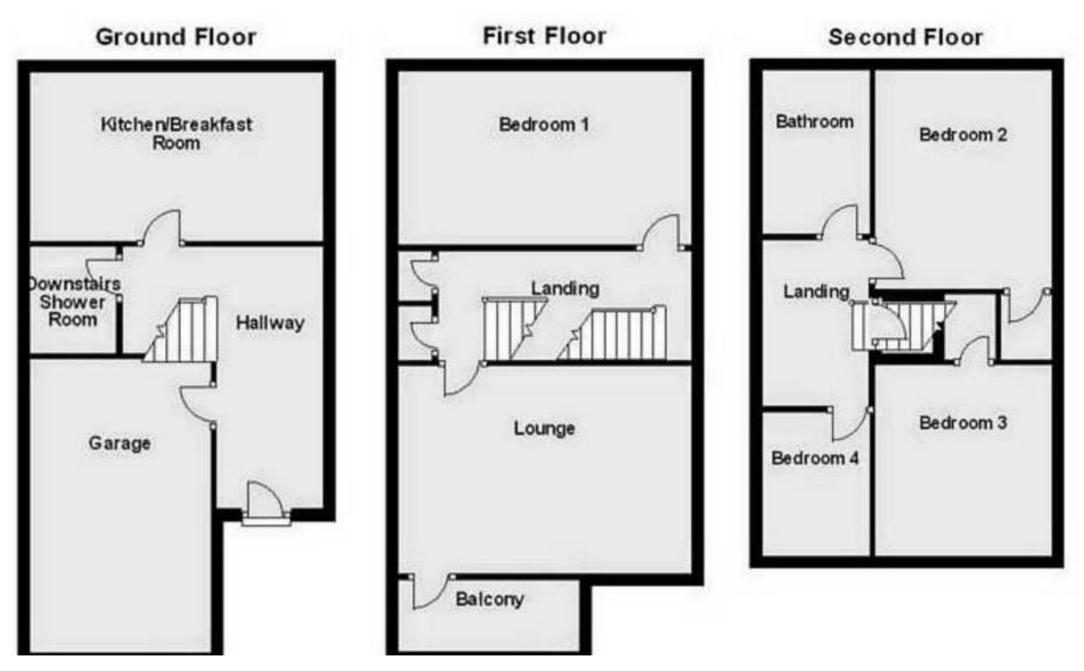

## Accommodation:

## ENTRANCE HALL

KITCHEN/DINING ROOM 15'10" (4.83m) x 9'1" (2.77m)

SHOWER ROOM/WC

STAIRS TO FIRST FLOOR LANDING

LIVING ROOM 15'11" (4.85m) x 11'2" (3.4m)

DOOR TO:-

BALCONY

**BEDROOM** 13'9" (4.19m) x 9'1" (2.77m)

STAIRS TO SECOND FLOOR LANDING

**BEDROOM** 12'3" (3.73m) x 9'6" (2.9m)

**BEDROOM** 11'3" (3.43m) x 9'6" (2.9m)

**BEDROOM** 7'11" (2.41m) x 6'0" (1.83m)

BATHROOM

OUTSIDE:

REAR GARDEN

**INTEGRAL GARAGE** 15'8" (4.78m) x 9'9" (2.97m)

**DRIVEWAY TO FRONT** for two vehicles.

COUNCIL TAX: Band "D"

EPC: D