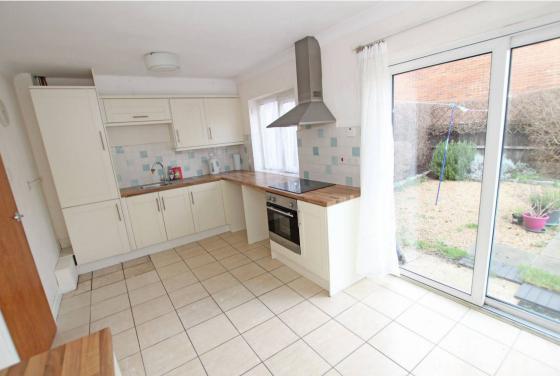

## ENTRANCE HALL

KITCHEN/DINING ROOM 15'10" (4.83m) x 9'1" (2.77m)

SHOWER ROOM/WC

STAIRS TO FIRST FLOOR LANDING

LIVING ROOM 15'11" (4.85m) x 11'2" (3.4m)

DOOR TO:-

BALCONY

**BEDROOM** 13'9" (4.19m) x 9'1" (2.77m)