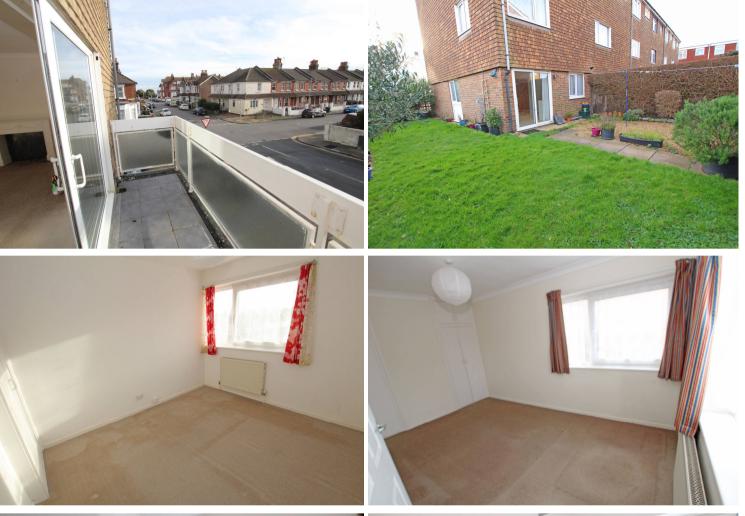

## ENTRANCE HALL

KITCHEN/DINING ROOM 15'10" (4.83m) x 9'1" (2.77m)

SHOWER ROOM/WC

STAIRS TO FIRST FLOOR LANDING

LIVING ROOM 15'11" (4.85m) x 11'2" (3.4m)

DOOR TO:-

BALCONY

**BEDROOM** 13'9" (4.19m) x 9'1" (2.77m)

STAIRS TO SECOND FLOOR LANDING

**BEDROOM** 12'3" (3.73m) x 9'6" (2.9m)

**BEDROOM** 11'3" (3.43m) x 9'6" (2.9m)

**BEDROOM** 7'11" (2.41m) x 6'0" (1.83m)

BATHROOM

OUTSIDE:

REAR GARDEN

**INTEGRAL GARAGE** 15'8" (4.78m) x 9'9" (2.97m)