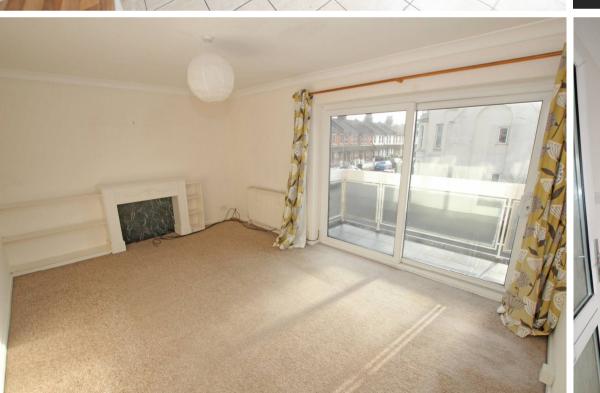

## ENTRANCE HALL

KITCHEN/DINING ROOM 15'10" (4.83m) x 9'1" (2.77m)

SHOWER ROOM/WC

STAIRS TO FIRST FLOOR LANDING

LIVING ROOM 15'11" (4.85m) x 11'2" (3.4m)

DOOR TO:-

BALCONY

**BEDROOM** 13'9" (4.19m) x 9'1" (2.77m)