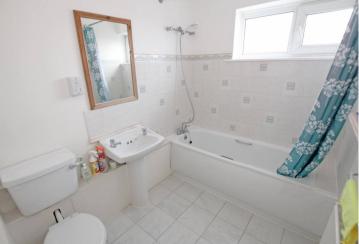

## ENTRANCE HALL

KITCHEN/DINING ROOM 15'10" (4.83m) x 9'1" (2.77m)

SHOWER ROOM/WC

STAIRS TO FIRST FLOOR LANDING

LIVING ROOM 15'11" (4.85m) x 11'2" (3.4m)

DOOR TO:-

BALCONY

**BEDROOM** 13'9" (4.19m) x 9'1" (2.77m)

STAIRS TO SECOND FLOOR LANDING

**BEDROOM** 12'3" (3.73m) x 9'6" (2.9m)

**BEDROOM** 11'3" (3.43m) x 9'6" (2.9m)

**BEDROOM** 7'11" (2.41m) x 6'0" (1.83m)

BATHROOM

OUTSIDE:

REAR GARDEN

**INTEGRAL GARAGE** 15'8" (4.78m) x 9'9" (2.97m)