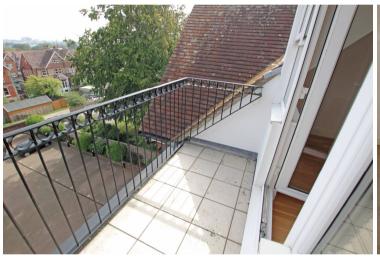

**BALCONY** 

**BEDROOM 1** 

18'0" (5.49m) x 15'0" (4.57m) Max

**EN-SUITE SHOWER ROOM** 

BEDROOM 2

14'6" (4.42m) x 10'0" (3.05m)

**BATHROOM/WC** 

**OUTSIDE**: