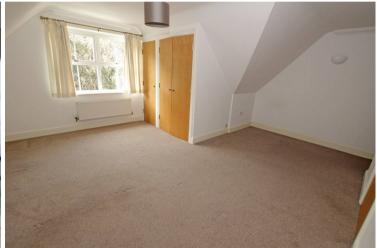

**BALCONY** 

**BEDROOM 1** 

18'0" (5.49m) x 15'0" (4.57m) Max

**EN-SUITE SHOWER ROOM** 

BEDROOM 2

14'6" (4.42m) x 10'0" (3.05m)

**BATHROOM/WC** 

**OUTSIDE**: