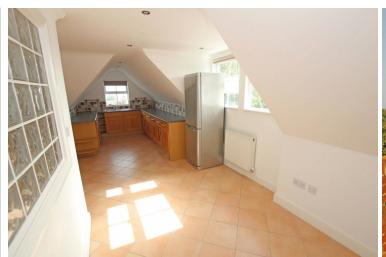

19 Arundel Place, Arundel Road, Eastbourne, BN21 2EH

Price £265,000 | Share of Freehold

TOWN CENTRE OFFICE 01323 416716

MEADS STREET OFFICE 01323 737962

A well appointed 2 bedroom top floor apartment providing unusually spacious accommodation with a balcony affording delightful views over Eastbourne to the sea, forming part of Arundel Place, a small purpose built development created some 20 years ago, by the respected firm of Holbeck & Lewis. The apartment was originally designed with three bedrooms but was reconfigured with the third bedroom now forming part of the 25` x 10` kitchen/dining room. The kitchen area is fitted with a comprehensive range of wall and base units beneath contoured work surfaces, with integrated appliances that include an oven, hob, fridge and separate freezer, washing machine and dishwasher. The sitting room opens onto the balcony with a south easterly aspect enjoying distant sea views. The 18' x 15' max master bedroom has fitted wardrobes together with an en-suite shower room, whilst the family bathroom with both a bath and shower cubicle serves the other bedroom. Other benefits include, gas central heating, sealed unit double glazing and an allocated parking space behind remotely controlled security gates. Located in the favoured Upperton area, Eastbourne town centre and railway station are less than 1 mile away.

## Accommodation:

STAIRCASE & PASSENGER LIFT TO THIRD (TOP FLOOR)

**FRONT DOOR** 

HALL

KITCHEN/DINING ROOM

25'6" (7.77m) x 10'10" (3.3m) Max

SITTING ROOM

13'8" (4.17m) x 13'6" (4.11m)