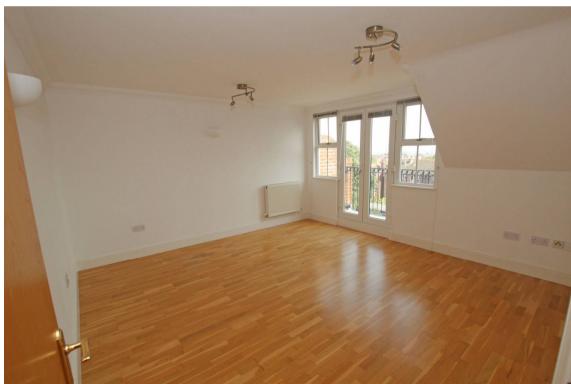

19 Arundel Place, Arundel Road, Eastbourne, BN21 2EH

Price £265,000 | Share of Freehold

TOWN CENTRE OFFICE 01323 416716

MEADS STREET OFFICE 01323 737962

A well appointed 2 bedroom top floor apartment providing unusually spacious accommodation with a balcony affording delightful views over Eastbourne to the sea, forming part of Arundel Place, a small purpose built development created some 20 years ago, by the respected firm of Holbeck & Lewis. The apartment was originally designed with three bedrooms but was reconfigured with the third bedroom now forming part of the 25` x 10` kitchen/dining room. The kitchen area is fitted with a comprehensive range of wall and base units beneath contoured work surfaces, with integrated appliances that include an oven, hob, fridge and separate freezer, washing machine and dishwasher. The sitting room opens onto the balcony with a south easterly aspect enjoying distant sea views. The 18' x 15' max master bedroom has fitted wardrobes together with an en-suite shower room, whilst the family bathroom with both a bath and shower cubicle serves the other bedroom. Other benefits include, gas central heating, sealed unit double glazing and an allocated parking space behind remotely controlled security gates. Located in the favoured Upperton area, Eastbourne town centre and railway station are less than 1 mile away.

## Accommodation:

STAIRCASE & PASSENGER LIFT TO THIRD (TOP FLOOR)

**FRONT DOOR** 

HALL

KITCHEN/DINING ROOM

25'6" (7.77m) x 10'10" (3.3m) Max

SITTING ROOM

13'8" (4.17m) x 13'6" (4.11m)

**BALCONY** 

**BEDROOM 1** 

18'0" (5.49m) x 15'0" (4.57m) Max

**EN-SUITE SHOWER ROOM** 

BEDROOM 2

14'6" (4.42m) x 10'0" (3.05m)

**BATHROOM/WC** 

**OUTSIDE**: