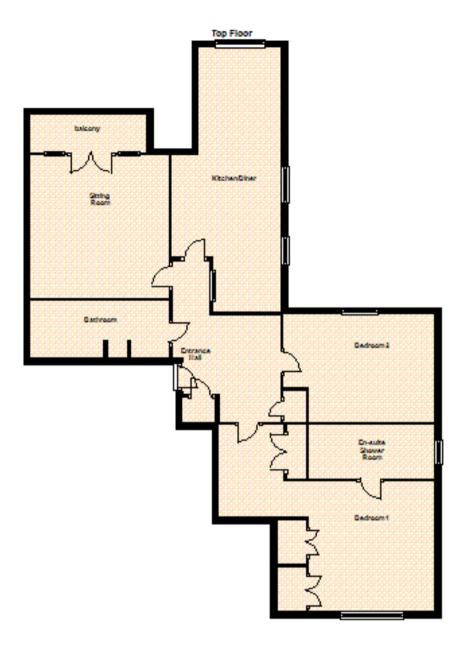

## Accommodation:

STAIRCASE & PASSENGER LIFT TO THIRD (TOP FLOOR)

**FRONT DOOR** 

HALL

KITCHEN/DINING ROOM

25'6" (7.77m) x 10'10" (3.3m) Max

SITTING ROOM

13'8" (4.17m) x 13'6" (4.11m)

**BALCONY** 

**BEDROOM 1** 

18'0" (5.49m) x 15'0" (4.57m) Max

**EN-SUITE SHOWER ROOM** 

BEDROOM 2

14'6" (4.42m) x 10'0" (3.05m)

**BATHROOM/WC** 

**OUTSIDE**:

ALLOCATED PARKING SPACE

Behind remotely controlled security gates

**COUNCIL TAX:** 

Band `E`

EPC:

, C,

LEASE:

104 years remaining (share of freehold)