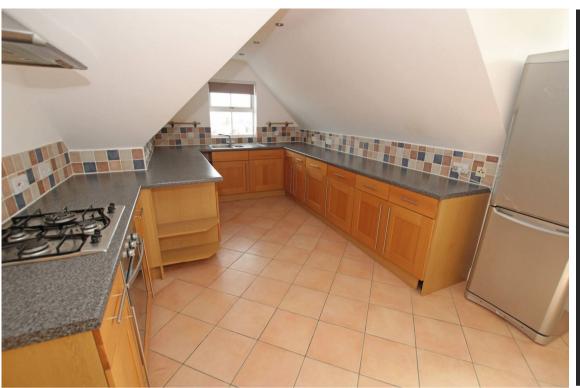

19 Arundel Place, Arundel Road, Eastbourne, BN21 2EH

Price £265,000 | Share of Freehold

TOWN CENTRE OFFICE 01323 416716

MEADS STREET OFFICE 01323 737962

A well appointed 2 bedroom top floor apartment providing unusually spacious accommodation with a balcony affording delightful views over Eastbourne to the sea, forming part of Arundel Place, a small purpose built development created some 20 years ago, by the respected firm of Holbeck & Lewis. The apartment was originally designed with three bedrooms but was reconfigured with the third bedroom now forming part of the 25` x 10` kitchen/dining room. The kitchen area is fitted with a comprehensive range of wall and base units beneath contoured work surfaces, with integrated appliances that include an oven, hob, fridge and separate freezer, washing machine and dishwasher. The sitting room opens onto the balcony with a south easterly aspect enjoying distant sea views. The 18' x 15' max master bedroom has fitted wardrobes together with an en-suite shower room, whilst the family bathroom with both a bath and shower cubicle serves the other bedroom. Other benefits include, gas central heating, sealed unit double glazing and an allocated parking space behind remotely controlled security gates. Located in the favoured Upperton area, Eastbourne town centre and railway station are less than 1 mile away.

## Accommodation:

STAIRCASE & PASSENGER LIFT TO THIRD (TOP FLOOR)

**FRONT DOOR** 

HALL

KITCHEN/DINING ROOM

25'6" (7.77m) x 10'10" (3.3m) Max

SITTING ROOM

13'8" (4.17m) x 13'6" (4.11m)