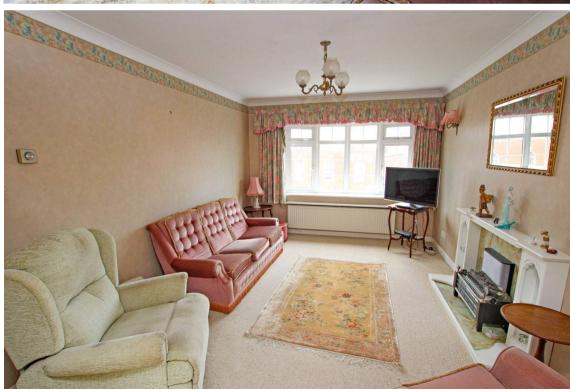

## STAIRS TO FIRST FLOOR

LIVING ROOM / DINING ROOM

## LIVING AREA

14'6" (4.42m) x 10'9" (3.28m)

## **DINING AREA**

14'6" (4.42m) x 10'1" (3.07m)