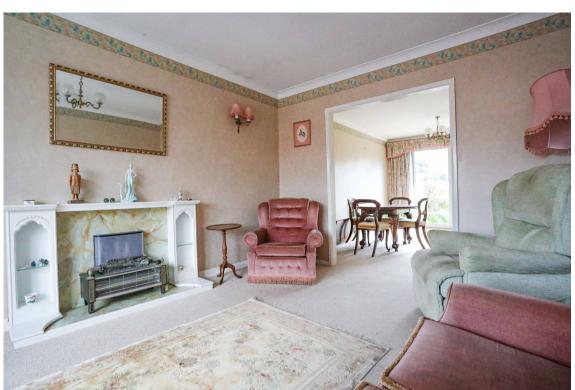

## STAIRS TO FIRST FLOOR

LIVING ROOM / DINING ROOM

## LIVING AREA

14'6" (4.42m) x 10'9" (3.28m)

## **DINING AREA**

14'6" (4.42m) x 10'1" (3.07m)