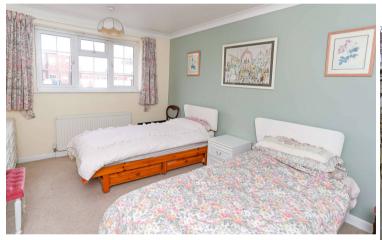

## BEDROOM 1

14'1" (4.29m) x 10'2" (3.1m) built in wardrobe

## BEDROOM 2

12'8" (3.86m) x 10'2" (3.1m) range of built in furniture

## **BEDROOM 3**

built in wardrobe