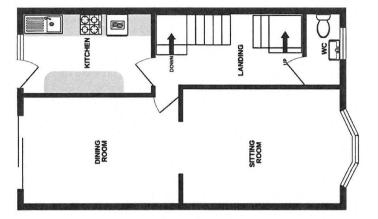

# Accommodation:

## **ENTRANCE HALL**

built in cupboard and door to

# **INTEGRAL GARAGE**

18'5" (5.61m) x 10'5" (3.18m)

## **KITCHEN**

11'0" (3.35m) x 7'2" (2.18m) with integrated hob, oven and extractor unit

## CLOAKROOM

# SECOND FLOOR LANDING