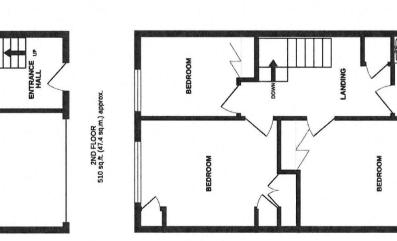

# SECOND FLOOR LANDING

## BEDROOM 1

14'1" (4.29m) x 10'2" (3.1m) built in wardrobe

## BEDROOM 2

12'8" (3.86m) x 10'2" (3.1m) range of built in furniture

## **BEDROOM 3**

built in wardrobe