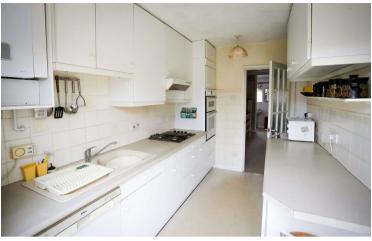

## **KITCHEN**

11'0" (3.35m) x 7'2" (2.18m) with integrated hob, oven and extractor unit