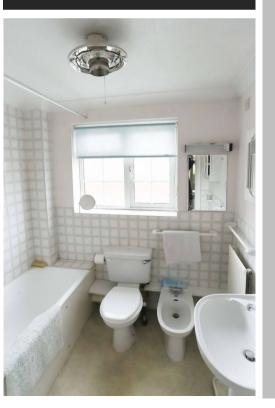

l with access to an integral garage, stairs to the first floor with a living/dining room, kitchen (with integrated oven, hob and extractor unit) and a cloakroom. On the second floor are three bedrooms and a family bathroom. A particular feature of the property is a delightful rear garden with a south westerly aspect and having a large patio with pergola leading to an area of lawn and a further area to the rear with greenhouse and summerhouse. The rear garden has a delightful range of trees and shrubs including mature fruit trees. There is also a front garden and driveway leading to the integral garage with electric door.

















# At a Glance:

- Terraced house
- •Close to town centre
- •Three bedrooms
- •Integral garage
- •100ft rear garden
- •Two reception rooms
- Chain free





# Accommodation:

## **ENTRANCE HALL**

built in cupboard and door to

# **INTEGRAL GARAGE**

18'5" (5.61m) x 10'5" (3.18m)

## STAIRS TO FIRST FLOOR

LIVING ROOM / DINING ROOM

## LIVING AREA

14'6" (4.42m) x 10'9" (3.28m)

## **DINING AREA**

14'6" (4.42m) x 10'1" (3.07m)

## **KITCHEN**

11'0" (3.35m) x 7'2" (2.18m) with integrated hob, oven and extractor unit

## CLOAKROOM

# SECOND FLOOR LANDING

## BEDROOM 1

14'1" (4.29m) x 10'2" (3.1m) built in wardrobe

## BEDROOM 2

12'8" (3.86m) x 10'2" (3.1m) range of built in furniture

## **BEDROOM 3**

built in wardrobe

## **FAMILY BATHROOM**

OUTSIDE:

# **REAR GARDEN**

extending to over 100ft

## FRONT GARDEN

DRIVEWAY

# EPC:

, C,

## COUNCIL TAX:

Band `E`





1ST FLOOR 515 sq.ft. (47.9 sq.m.) approx.





Whilst every care has bee