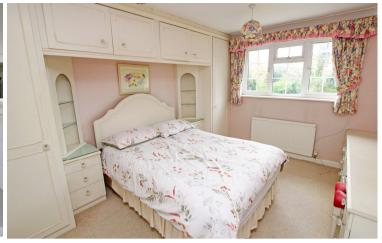

## BEDROOM 1

14'1" (4.29m) x 10'2" (3.1m) built in wardrobe

## BEDROOM 2

12'8" (3.86m) x 10'2" (3.1m) range of built in furniture

## **BEDROOM 3**

built in wardrobe