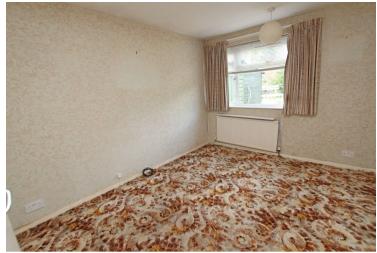

**KITCHEN** 

10'2" (3.1m) x 8'10" (2.69m)

**INNER HALL** 

**BEDROOM 1** 

12'0" (3.66m) x 11'0" (3.35m)

BEDROOM 2

11'10" (3.61m) x 9'6" (2.9m)

**BEDROOM 3** 

8'10" (2.69m) x 8'0" (2.44m)

SHOWER ROOM/WC

**OUTSIDE**:

**GARAGE** 

15'6" (4.72m) x 10'4" (3.15m) with remote control door.

**MANAGEABLE GARDENS:** 

Approx 20` in depth.

**COUNCIL TAX:** 