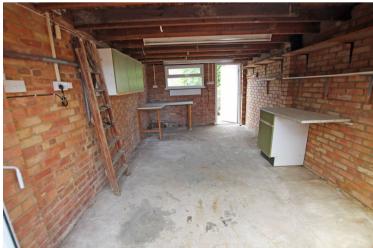

8'10" (2.69m) x 8'0" (2.44m)

SHOWER ROOM/WC

**OUTSIDE**:

**GARAGE** 

15'6" (4.72m) x 10'4" (3.15m) with remote control door.

**MANAGEABLE GARDENS:** 

Approx 20` in depth.

**COUNCIL TAX:** 