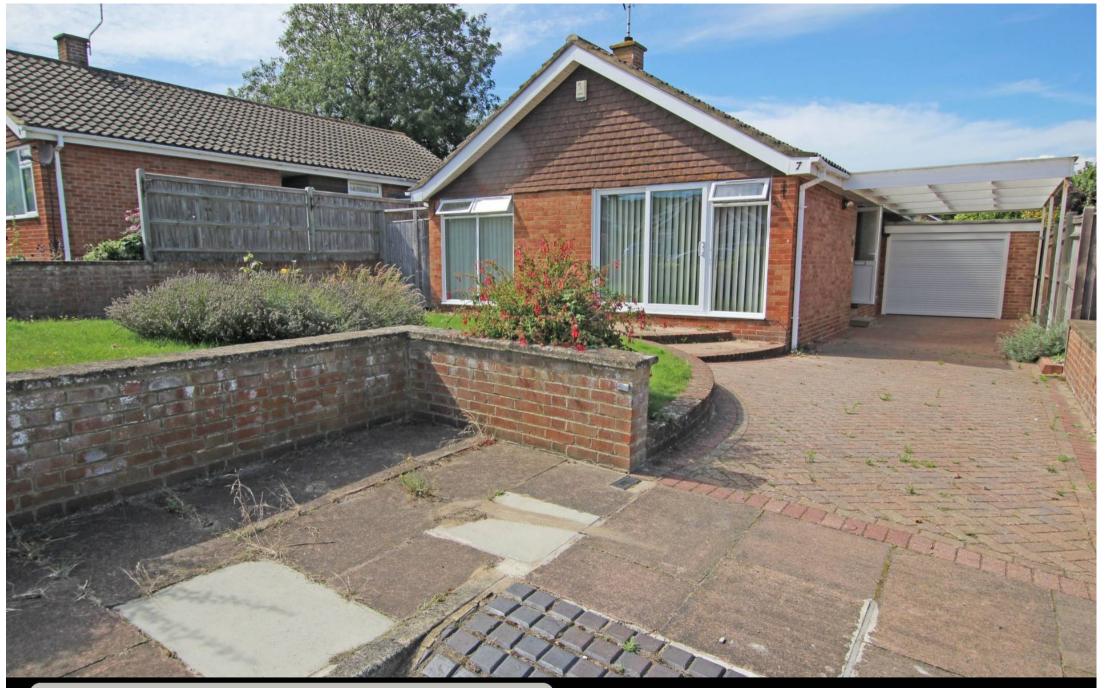

7 Claxton Close, Eastbourne, BN21 2RT

Price £375,000

Freehold

TOWN CENTRE OFFICE 01323 416716

MEADS STREET OFFICE 01323 737962

Available with no onward chain- A three bedroom detached bungalow within a few hundred yards of the Framfield Way shopping facilities, enjoying a level position in the favoured Lower Rodmill area of proportioned Eastbourne. The well accommodation comprises a generous L-shape living room with defined dining and sitting area together with a fitted kitchen with integrated oven and hob. The three bedrooms are separated from the living accommodation by an inner hall and are served by a re-fitted shower room. The bungalow is set within small yet attractive and manageable gardens that enjoy good privacy at the rear and are paved with an ornamental pond. There is ample off-road parking in addition to the generous single garage with remote control roller door. Although some modernisation and redecoration is deemed desirable, benefits include gas central heating and sealed unit double glazing. Claxton Close is within a quarter of a mile of The District General Hospital with buses passing nearby serving Eastbourne town centre and railway station, approximately 1.5 miles distant.

## At a Glance:

- No onward chain
- Favoured lower Rodmill location
- Three bedrooms
- Generous L-shape living room
- Re-fitted shower room
- Gas central heating
- Sealed unit double glazing
- Garage and driveway parking
- Scope for modenisation