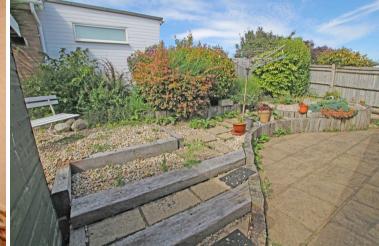

8'10" (2.69m) x 8'0" (2.44m)

SHOWER ROOM/WC

**OUTSIDE**:

**GARAGE** 

15'6" (4.72m) x 10'4" (3.15m) with remote control door.

**MANAGEABLE GARDENS:** 

Approx 20` in depth.

**COUNCIL TAX:** 