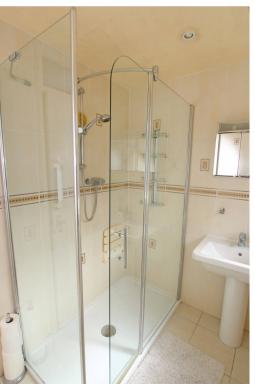

8'10" (2.69m) x 8'0" (2.44m)

SHOWER ROOM/WC

**OUTSIDE**:

**GARAGE** 

15'6" (4.72m) x 10'4" (3.15m) with remote control door.

**MANAGEABLE GARDENS:** 

Approx 20` in depth.

**COUNCIL TAX:** 