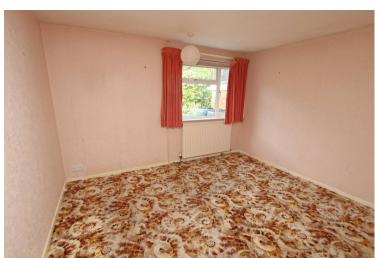

## Accommodation:

**PORCH** 

HALL

L-SHAPE LIVING ROOM

SITTING AREA

15'4" (4.67m) x 11'0" (3.35m)

**DINING AREA** 

10'6" (3.2m) x 9'10" (3m)

**KITCHEN** 

10'2" (3.1m) x 8'10" (2.69m)

**INNER HALL** 

**BEDROOM 1** 

12'0" (3.66m) x 11'0" (3.35m)

BEDROOM 2

11'10" (3.61m) x 9'6" (2.9m)

**BEDROOM 3** 