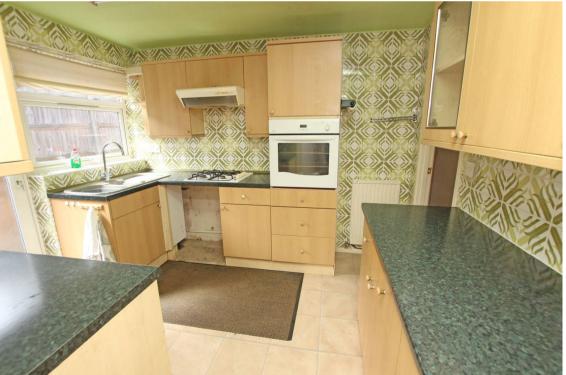

**KITCHEN** 

10'2" (3.1m) x 8'10" (2.69m)

**INNER HALL** 

**BEDROOM 1** 

12'0" (3.66m) x 11'0" (3.35m)

BEDROOM 2

11'10" (3.61m) x 9'6" (2.9m)

**BEDROOM 3** 