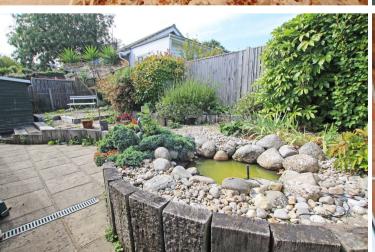

8'10" (2.69m) x 8'0" (2.44m)

SHOWER ROOM/WC

**OUTSIDE**:

**GARAGE** 

15'6" (4.72m) x 10'4" (3.15m) with remote control door.

**MANAGEABLE GARDENS:** 

Approx 20` in depth.

**COUNCIL TAX:** 