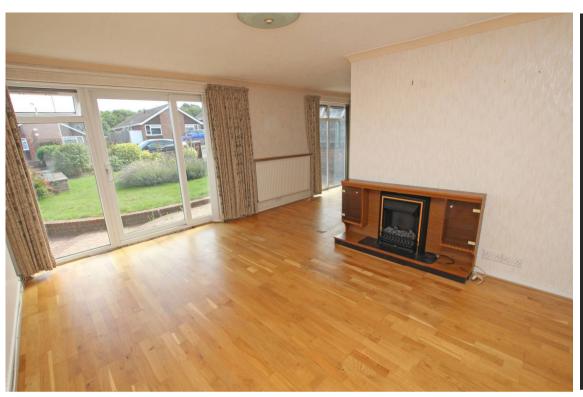

## Accommodation:

**PORCH** 

HALL

L-SHAPE LIVING ROOM

SITTING AREA

15'4" (4.67m) x 11'0" (3.35m)

**DINING AREA** 

10'6" (3.2m) x 9'10" (3m)