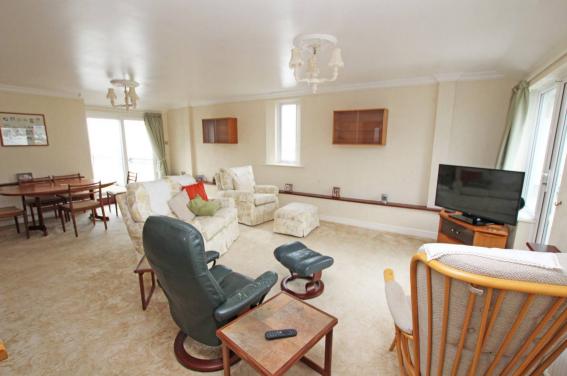

#### SITTING/DINING ROOM

23'5" (7.14m) x 15'10" (4.83m) With access to two terraces with superb views towards the sea and The South Downs