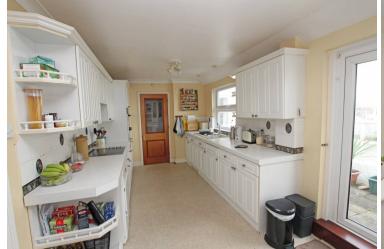

#### KITCHEN/BREAKFAST ROOM

19'8" (5.99m) x 8'10" (2.69m) With door to sun terrace extending to over 21ft enjoying views over the town