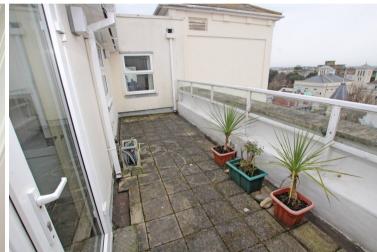

#### SITTING/DINING ROOM

23'5" (7.14m) x 15'10" (4.83m) With access to two terraces with superb views towards the sea and The South Downs

#### KITCHEN/BREAKFAST ROOM

19'8" (5.99m) x 8'10" (2.69m) With door to sun terrace extending to over 21ft enjoying views over the town