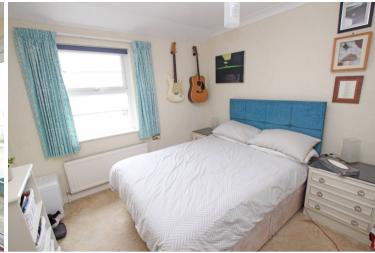

### MASTER BEDROOM

11'3" (3.43m) x 10'10" (3.3m) With door to

## **EN SUITE SHOWER ROOM**