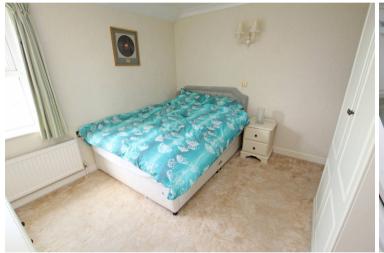

#### BEDROOM 2

10'10" (3.3m) x 9'8" (2.95m)

#### BEDROOM 3

10'10" (3.3m) x 9'6" (2.9m)