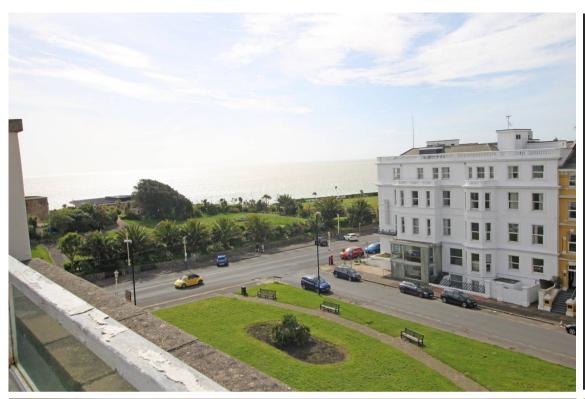

40 Berkeley Court, Wilmington Square, Eastbourne, BN21 4DX

Price £490,000 | Share of Freehold

TOWN CENTRE OFFICE 01323 416716

MEADS STREET OFFICE 01323 737962

ΑN **OUTSTANDING PENTHOUSE** APARTMENT WITH THREE TERRACES AFFORDING DELIGHTFUL VIEWS ACROSS WILMINGTON SQUARE TO THE ENGLISH CHANNEL AND THE SOUTH DOWNS. The flat is situated on the sixth (top) floor of one of Eastbourne's most attractive purpose built blocks with excellent outside space, and benefits include a 23' x 15' sitting room, sealed unit double glazing and communal central heating and hot water together with an allocated covered car parking space. There are three bedrooms, one with an ensuite bathroom with walk-in bath and the other bedrooms are served by a shower room. Enjoying a highly desirable and convenient location, the seafront is within a couple of hundred yards whilst theatres and numerous restaurants are equally accessible. The Beacon shopping centre and mainline railway station are approximately a half mile distant. Flats of this description are rarely available and an early internal inspection is highly recommended.

# At a Glance:

- Wonderful penthouse apartment with three terraces
- Sea and Downland views
- Excellent location within 200 yards of the seafront, theatres and restaurants
- Covered parking space
- Three bedrooms
- Two bath/shower rooms (one en-suite)
- 23` x 15` living room
- 19` x 8` kitchen/breakfast room
- Sealed unit double glazing
- Communal central heating and hot water

#### SITTING/DINING ROOM

23'5" (7.14m) x 15'10" (4.83m) With access to two terraces with superb views towards the sea and The South Downs