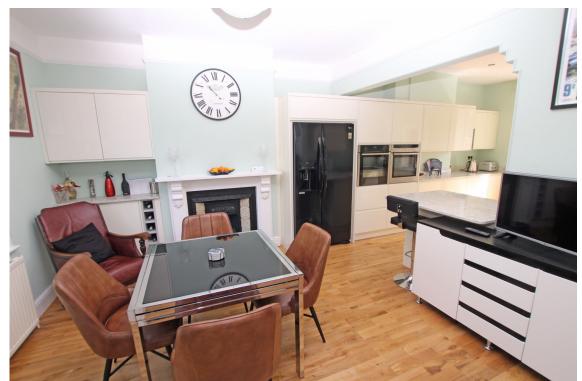

**47 Meads Street, Eastbourne, BN20 7RN** Price £690,000 | Freehold

TOWN CENTRE OFFICE 01323 416716

MEADS STREET OFFICE 01323 737962

Enviably located in the heart of Meads village, a deceptively spacious three (originally 4) bedroom house within five hundred yards of Meads seafront and 200 yards of Meads Street shopping facilities that has been beautifully refurbished within the last 18 months. This charming bay fronted red brick house forms part of a terrace of just three properties and provides well proportioned accommodation that retains much of its period character including some fine cast iron fireplaces. The ground floor provides three reception rooms one of which is open plan to the newly re-fitted kitchen with a comprehensive range of contemporary wall and base units beneath quartz work surfaces. Integrated appliances include twin Neff eye level ovens, Neff microwave oven and Miele 4 ring induction hob with Neff filter hood over, AEG dishwasher and an American style LG fridge/freezer.The three first floor bedrooms are all double rooms and are served by a 12` x 9` bathroom. The house is set back from the road with the potential to create off-road parking in the front garden, subject to any necessary consents being obtained. Parking is also restricted to residents with parking permits in this section of Meads Street The walled rear garden has a raised decked area and slate chippings flanked by flower borders with a gate providing rear access. An internal inspection is essential to appreciate the merits of this delightful home.

### **ENTRANCE HALL**

CLOAKROOM

**SITTING ROOM** 14'8'' (4.47m) x 12'0'' (3.66m)

**STUDY** 12'0'' (3.66m) x 12'0'' (3.66m)

**OPEN PLAN KITCHEN/DINING ROOM** 24'4" (7.42m) x 12'0" (3.66m)

TOWN CENTRE OFFICE 01323 416716

MEADS STREET OFFICE 01323 737962

Enviably located in the heart of Meads village, a deceptively spacious three (originally 4) bedroom house within five hundred yards of Meads seafront and 200 yards of Meads Street shopping facilities that has been beautifully refurbished within the last 18 months. This charming bay fronted red brick house forms part of a terrace of just three properties and provides well proportioned accommodation that retains much of its period character including some fine cast iron fireplaces. The ground floor provides three reception rooms one of which is open plan to the newly re-fitted kitchen with a comprehensive range of contemporary wall and base units beneath quartz work surfaces. Integrated appliances include twin Neff eye level ovens, Neff microwave oven and Miele 4 ring induction hob with Neff filter hood over, AEG dishwasher and an American style LG fridge/freezer.The three first floor bedrooms are all double rooms and are served by a 12` x 9` bathroom. The house is set back from the road with the potential to create off-road parking in the front garden, subject to any necessary consents being obtained. Parking is also restricted to residents with parking permits in this section of Meads Street The walled rear garden has a raised decked area and slate chippings flanked by flower borders with a gate providing rear access. An internal inspection is essential to appreciate the merits of this delightful home.