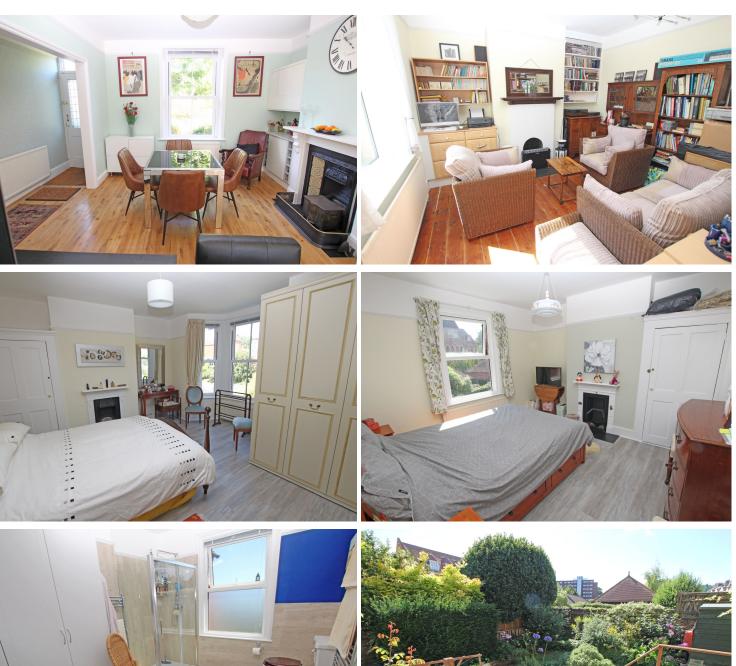

**47 Meads Street, Eastbourne, BN20 7RN** Price £690,000 | Freehold

TOWN CENTRE OFFICE 01323 416716

MEADS STREET OFFICE 01323 737962

Enviably located in the heart of Meads village, a deceptively spacious three (originally 4) bedroom house within five hundred yards of Meads seafront and 200 yards of Meads Street shopping facilities that has been beautifully refurbished within the last 18 months. This charming bay fronted red brick house forms part of a terrace of just three properties and provides well proportioned accommodation that retains much of its period character including some fine cast iron fireplaces. The ground floor provides three reception rooms one of which is open plan to the newly re-fitted kitchen with a comprehensive range of contemporary wall and base units beneath quartz work surfaces. Integrated appliances include twin Neff eye level ovens, Neff microwave oven and Miele 4 ring induction hob with Neff filter hood over, AEG dishwasher and an American style LG fridge/freezer.The three first floor bedrooms are all double rooms and are served by a 12` x 9` bathroom. The house is set back from the road with the potential to create off-road parking in the front garden, subject to any necessary consents being obtained. Parking is also restricted to residents with parking permits in this section of Meads Street The walled rear garden has a raised decked area and slate chippings flanked by flower borders with a gate providing rear access. An internal inspection is essential to appreciate the merits of this delightful home.

### **ENTRANCE HALL**

CLOAKROOM

**SITTING ROOM** 14'8'' (4.47m) x 12'0'' (3.66m)

**STUDY** 12'0'' (3.66m) x 12'0'' (3.66m)

**OPEN PLAN KITCHEN/DINING ROOM** 24'4" (7.42m) x 12'0" (3.66m)

# LANDING

**BEDROOM 1** 15'0'' (4.57m) x 15'0'' (4.57m)

**BEDROOM 2** 12'5" (3.78m) x 12'0" (3.66m)

**BEDROOM 3** 12'5" (3.78m) x 12'3" (3.73m)

SHOWER ROOM/WC

SEPARATE WC/LAUNDRY ROOM

**OUTSIDE:** 

GARDENS FRONT & REAR

TOWN CENTRE OFFICE 01323 416716

MEADS STREET OFFICE 01323 737962

Enviably located in the heart of Meads village, a deceptively spacious three (originally 4) bedroom house within five hundred yards of Meads seafront and 200 yards of Meads Street shopping facilities that has been beautifully refurbished within the last 18 months. This charming bay fronted red brick house forms part of a terrace of just three properties and provides well proportioned accommodation that retains much of its period character including some fine cast iron fireplaces. The ground floor provides three reception rooms one of which is open plan to the newly re-fitted kitchen with a comprehensive range of contemporary wall and base units beneath quartz work surfaces. Integrated appliances include twin Neff eye level ovens, Neff microwave oven and Miele 4 ring induction hob with Neff filter hood over, AEG dishwasher and an American style LG fridge/freezer.The three first floor bedrooms are all double rooms and are served by a 12` x 9` bathroom. The house is set back from the road with the potential to create off-road parking in the front garden, subject to any necessary consents being obtained. Parking is also restricted to residents with parking permits in this section of Meads Street The walled rear garden has a raised decked area and slate chippings flanked by flower borders with a gate providing rear access. An internal inspection is essential to appreciate the merits of this delightful home.