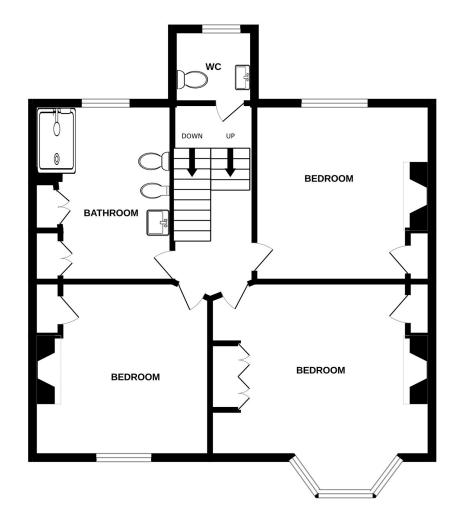

# LANDING

**BEDROOM 1** 15'0'' (4.57m) x 15'0'' (4.57m)

**BEDROOM 2** 12'5" (3.78m) x 12'0" (3.66m)

**BEDROOM 3** 12'5" (3.78m) x 12'3" (3.73m)

SHOWER ROOM/WC

SEPARATE WC/LAUNDRY ROOM

**OUTSIDE:** 

GARDENS FRONT & REAR