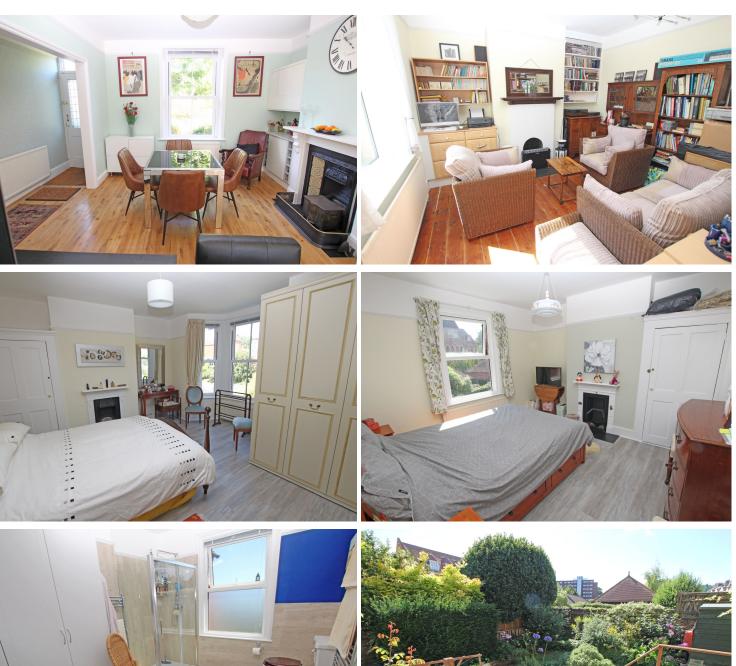

### **ENTRANCE HALL**

CLOAKROOM

**SITTING ROOM** 14'8'' (4.47m) x 12'0'' (3.66m)

**STUDY** 12'0'' (3.66m) x 12'0'' (3.66m)

**OPEN PLAN KITCHEN/DINING ROOM** 24'4" (7.42m) x 12'0" (3.66m)

# LANDING

**BEDROOM 1** 15'0'' (4.57m) x 15'0'' (4.57m)

**BEDROOM 2** 12'5" (3.78m) x 12'0" (3.66m)

**BEDROOM 3** 12'5" (3.78m) x 12'3" (3.73m)

SHOWER ROOM/WC

SEPARATE WC/LAUNDRY ROOM

**OUTSIDE:** 

GARDENS FRONT & REAR