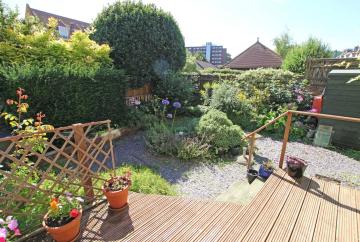

**47 Meads Street, Eastbourne, BN20 7RN** Price £690,000 | Freehold

TOWN CENTRE OFFICE 01323 416716

MEADS STREET OFFICE 01323 737962

Enviably located in the heart of Meads village, a deceptively spacious three (originally 4) bedroom house within five hundred yards of Meads seafront and 200 yards of Meads Street shopping facilities that has been beautifully refurbished within the last 18 months. This charming bay fronted red brick house forms part of a terrace of just three properties and provides well proportioned accommodation that retains much of its period character including some fine cast iron fireplaces. The ground floor provides three reception rooms one of which is open plan to the newly re-fitted kitchen with a comprehensive range of contemporary wall and base units beneath quartz work surfaces. Integrated appliances include twin Neff eye level ovens, Neff microwave oven and Miele 4 ring induction hob with Neff filter hood over, AEG dishwasher and an American style LG fridge/freezer.The three first floor bedrooms are all double rooms and are served by a 12` x 9` bathroom. The house is set back from the road with the potential to create off-road parking in the front garden, subject to any necessary consents being obtained. Parking is also restricted to residents with parking permits in this section of Meads Street The walled rear garden has a raised decked area and slate chippings flanked by flower borders with a gate providing rear access. An internal inspection is essential to appreciate the merits of this delightful home.

# LANDING

**BEDROOM 1** 15'0'' (4.57m) x 15'0'' (4.57m)

**BEDROOM 2** 12'5" (3.78m) x 12'0" (3.66m)

**BEDROOM 3** 12'5" (3.78m) x 12'3" (3.73m)

SHOWER ROOM/WC

SEPARATE WC/LAUNDRY ROOM

**OUTSIDE:** 

GARDENS FRONT & REAR