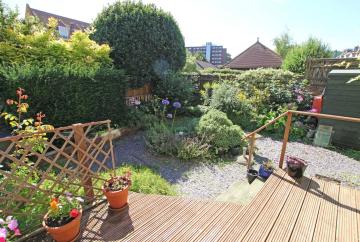

**47 Meads Street, Eastbourne, BN20 7RN** Price £690,000 | Freehold

TOWN CENTRE OFFICE 01323 416716

MEADS STREET OFFICE 01323 737962

Enviably located in the heart of Meads village, a deceptively spacious three (originally 4) bedroom house within five hundred yards of Meads seafront and 200 yards of Meads Street shopping facilities that has been beautifully refurbished within the last 18 months. This charming bay fronted red brick house forms part of a terrace of just three properties and provides well proportioned accommodation that retains much of its period character including some fine cast iron fireplaces. The ground floor provides three reception rooms one of which is open plan to the newly re-fitted kitchen with a comprehensive range of contemporary wall and base units beneath quartz work surfaces. Integrated appliances include twin Neff eye level ovens, Neff microwave oven and Miele 4 ring induction hob with Neff filter hood over, AEG dishwasher and an American style LG fridge/freezer.The three first floor bedrooms are all double rooms and are served by a 12` x 9` bathroom. The house is set back from the road with the potential to create off-road parking in the front garden, subject to any necessary consents being obtained. Parking is also restricted to residents with parking permits in this section of Meads Street The walled rear garden has a raised decked area and slate chippings flanked by flower borders with a gate providing rear access. An internal inspection is essential to appreciate the merits of this delightful home.

TOWN CENTRE OFFICE 01323 416716

MEADS STREET OFFICE 01323 737962

Enviably located in the heart of Meads village, a deceptively spacious three (originally 4) bedroom house within five hundred yards of Meads seafront and 200 yards of Meads Street shopping facilities that has been beautifully refurbished within the last 18 months. This charming bay fronted red brick house forms part of a terrace of just three properties and provides well proportioned accommodation that retains much of its period character including some fine cast iron fireplaces. The ground floor provides three reception rooms one of which is open plan to the newly re-fitted kitchen with a comprehensive range of contemporary wall and base units beneath quartz work surfaces. Integrated appliances include twin Neff eye level ovens, Neff microwave oven and Miele 4 ring induction hob with Neff filter hood over, AEG dishwasher and an American style LG fridge/freezer.The three first floor bedrooms are all double rooms and are served by a 12` x 9` bathroom. The house is set back from the road with the potential to create off-road parking in the front garden, subject to any necessary consents being obtained. Parking is also restricted to residents with parking permits in this section of Meads Street The walled rear garden has a raised decked area and slate chippings flanked by flower borders with a gate providing rear access. An internal inspection is essential to appreciate the merits of this delightful home.