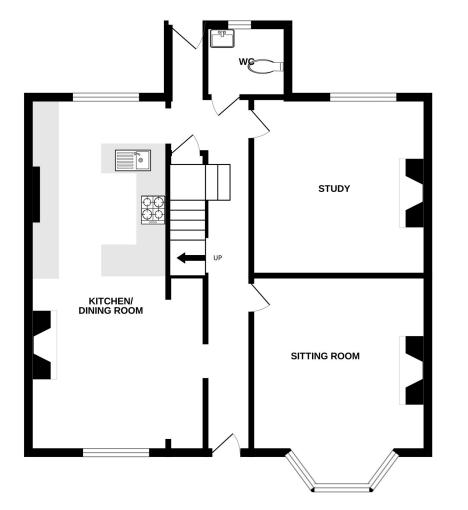

### **ENTRANCE HALL**

CLOAKROOM

**SITTING ROOM** 14'8'' (4.47m) x 12'0'' (3.66m)

**STUDY** 12'0'' (3.66m) x 12'0'' (3.66m)

**OPEN PLAN KITCHEN/DINING ROOM** 24'4" (7.42m) x 12'0" (3.66m)