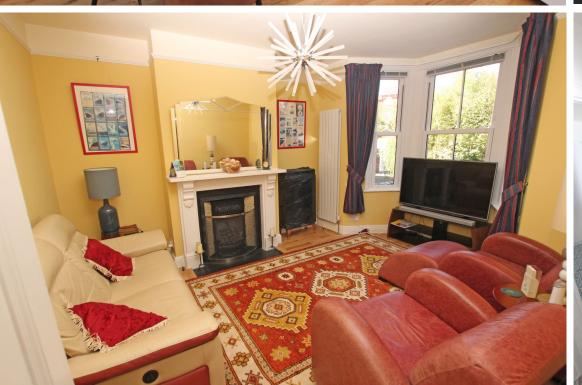

**47 Meads Street, Eastbourne, BN20 7RN** Price £690,000 | Freehold

TOWN CENTRE OFFICE 01323 416716

MEADS STREET OFFICE 01323 737962

Enviably located in the heart of Meads village, a deceptively spacious three (originally 4) bedroom house within five hundred yards of Meads seafront and 200 yards of Meads Street shopping facilities that has been beautifully refurbished within the last 18 months. This charming bay fronted red brick house forms part of a terrace of just three properties and provides well proportioned accommodation that retains much of its period character including some fine cast iron fireplaces. The ground floor provides three reception rooms one of which is open plan to the newly re-fitted kitchen with a comprehensive range of contemporary wall and base units beneath quartz work surfaces. Integrated appliances include twin Neff eye level ovens, Neff microwave oven and Miele 4 ring induction hob with Neff filter hood over, AEG dishwasher and an American style LG fridge/freezer.The three first floor bedrooms are all double rooms and are served by a 12` x 9` bathroom. The house is set back from the road with the potential to create off-road parking in the front garden, subject to any necessary consents being obtained. Parking is also restricted to residents with parking permits in this section of Meads Street The walled rear garden has a raised decked area and slate chippings flanked by flower borders with a gate providing rear access. An internal inspection is essential to appreciate the merits of this delightful home.

### **ENTRANCE HALL**

CLOAKROOM

**SITTING ROOM** 14'8'' (4.47m) x 12'0'' (3.66m)

**STUDY** 12'0'' (3.66m) x 12'0'' (3.66m)

**OPEN PLAN KITCHEN/DINING ROOM** 24'4" (7.42m) x 12'0" (3.66m)