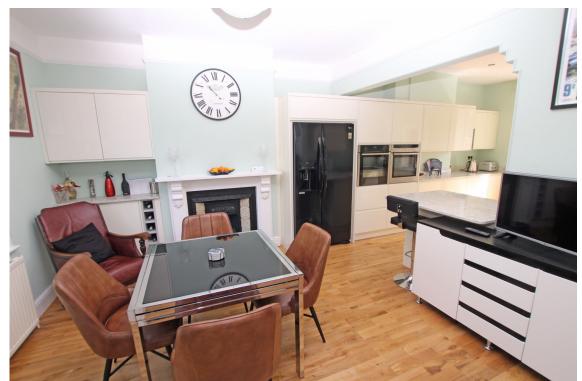

**47 Meads Street, Eastbourne, BN20 7RN** Price £690,000 | Freehold

TOWN CENTRE OFFICE 01323 416716

MEADS STREET OFFICE 01323 737962

Enviably located in the heart of Meads village, a deceptively spacious three (originally 4) bedroom house within five hundred yards of Meads seafront and 200 yards of Meads Street shopping facilities that has been beautifully refurbished within the last 18 months. This charming bay fronted red brick house forms part of a terrace of just three properties and provides well proportioned accommodation that retains much of its period character including some fine cast iron fireplaces. The ground floor provides three reception rooms one of which is open plan to the newly re-fitted kitchen with a comprehensive range of contemporary wall and base units beneath quartz work surfaces. Integrated appliances include twin Neff eye level ovens, Neff microwave oven and Miele 4 ring induction hob with Neff filter hood over, AEG dishwasher and an American style LG fridge/freezer.The three first floor bedrooms are all double rooms and are served by a 12` x 9` bathroom. The house is set back from the road with the potential to create off-road parking in the front garden, subject to any necessary consents being obtained. Parking is also restricted to residents with parking permits in this section of Meads Street The walled rear garden has a raised decked area and slate chippings flanked by flower borders with a gate providing rear access. An internal inspection is essential to appreciate the merits of this delightful home.

### **ENTRANCE HALL**

CLOAKROOM

**SITTING ROOM** 14'8'' (4.47m) x 12'0'' (3.66m)

**STUDY** 12'0'' (3.66m) x 12'0'' (3.66m)

**OPEN PLAN KITCHEN/DINING ROOM** 24'4" (7.42m) x 12'0" (3.66m)