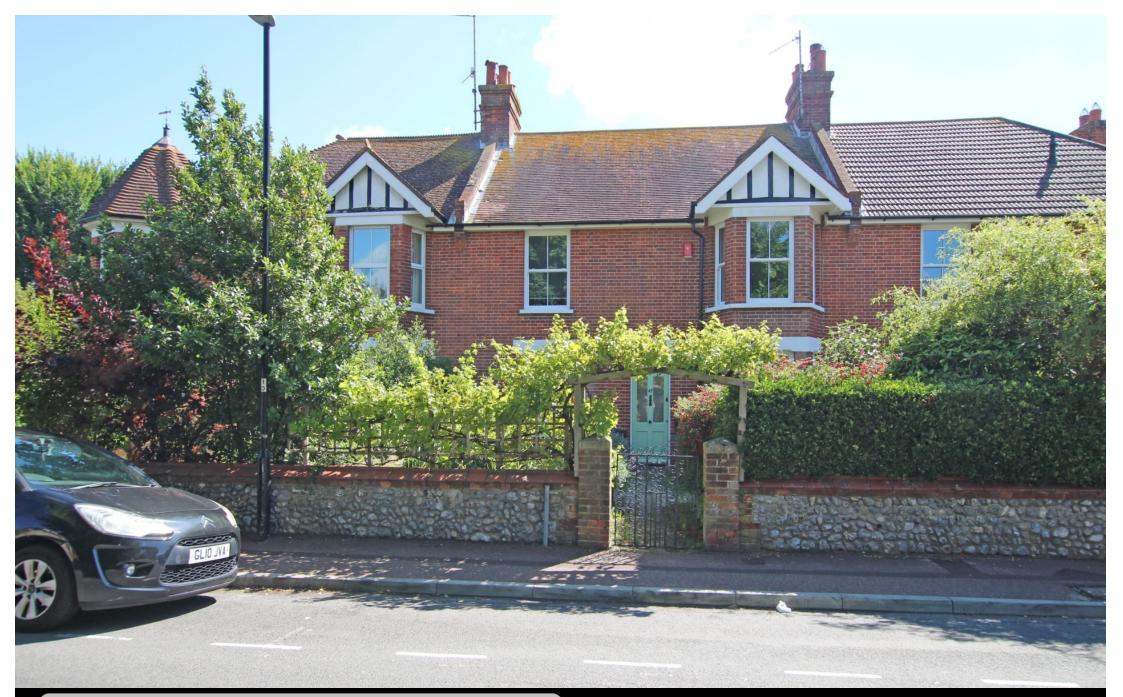

**47 Meads Street, Eastbourne, BN20 7RN** Price £690,000 | Freehold

TOWN CENTRE OFFICE 01323 416716

MEADS STREET OFFICE 01323 737962

Enviably located in the heart of Meads village, a deceptively spacious three (originally 4) bedroom house within five hundred yards of Meads seafront and 200 yards of Meads Street shopping facilities that has been beautifully refurbished within the last 18 months. This charming bay fronted red brick house forms part of a terrace of just three properties and provides well proportioned accommodation that retains much of its period character including some fine cast iron fireplaces. The ground floor provides three reception rooms one of which is open plan to the newly re-fitted kitchen with a comprehensive range of contemporary wall and base units beneath quartz work surfaces. Integrated appliances include twin Neff eye level ovens, Neff microwave oven and Miele 4 ring induction hob with Neff filter hood over, AEG dishwasher and an American style LG fridge/freezer.The three first floor bedrooms are all double rooms and are served by a 12` x 9` bathroom. The house is set back from the road with the potential to create off-road parking in the front garden, subject to any necessary consents being obtained. Parking is also restricted to residents with parking permits in this section of Meads Street The walled rear garden has a raised decked area and slate chippings flanked by flower borders with a gate providing rear access. An internal inspection is essential to appreciate the merits of this delightful home.

TOWN CENTRE OFFICE 01323 416716

MEADS STREET OFFICE 01323 737962

Enviably located in the heart of Meads village, a deceptively spacious three (originally 4) bedroom house within five hundred yards of Meads seafront and 200 yards of Meads Street shopping facilities that has been beautifully refurbished within the last 18 months. This charming bay fronted red brick house forms part of a terrace of just three properties and provides well proportioned accommodation that retains much of its period character including some fine cast iron fireplaces. The ground floor provides three reception rooms one of which is open plan to the newly re-fitted kitchen with a comprehensive range of contemporary wall and base units beneath quartz work surfaces. Integrated appliances include twin Neff eye level ovens, Neff microwave oven and Miele 4 ring induction hob with Neff filter hood over, AEG dishwasher and an American style LG fridge/freezer.The three first floor bedrooms are all double rooms and are served by a 12` x 9` bathroom. The house is set back from the road with the potential to create off-road parking in the front garden, subject to any necessary consents being obtained. Parking is also restricted to residents with parking permits in this section of Meads Street The walled rear garden has a raised decked area and slate chippings flanked by flower borders with a gate providing rear access. An internal inspection is essential to appreciate the merits of this delightful home.