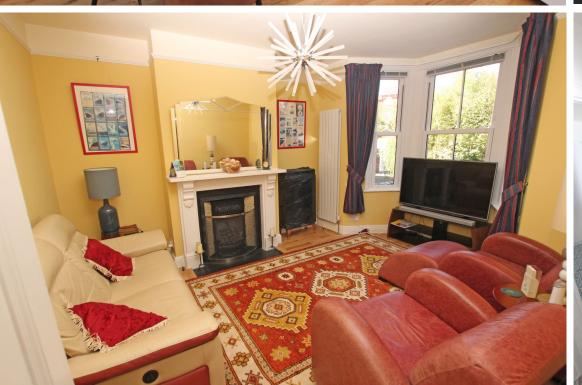

### **ENTRANCE HALL**

CLOAKROOM

**SITTING ROOM** 14'8'' (4.47m) x 12'0'' (3.66m)

**STUDY** 12'0'' (3.66m) x 12'0'' (3.66m)

**OPEN PLAN KITCHEN/DINING ROOM** 24'4" (7.42m) x 12'0" (3.66m)