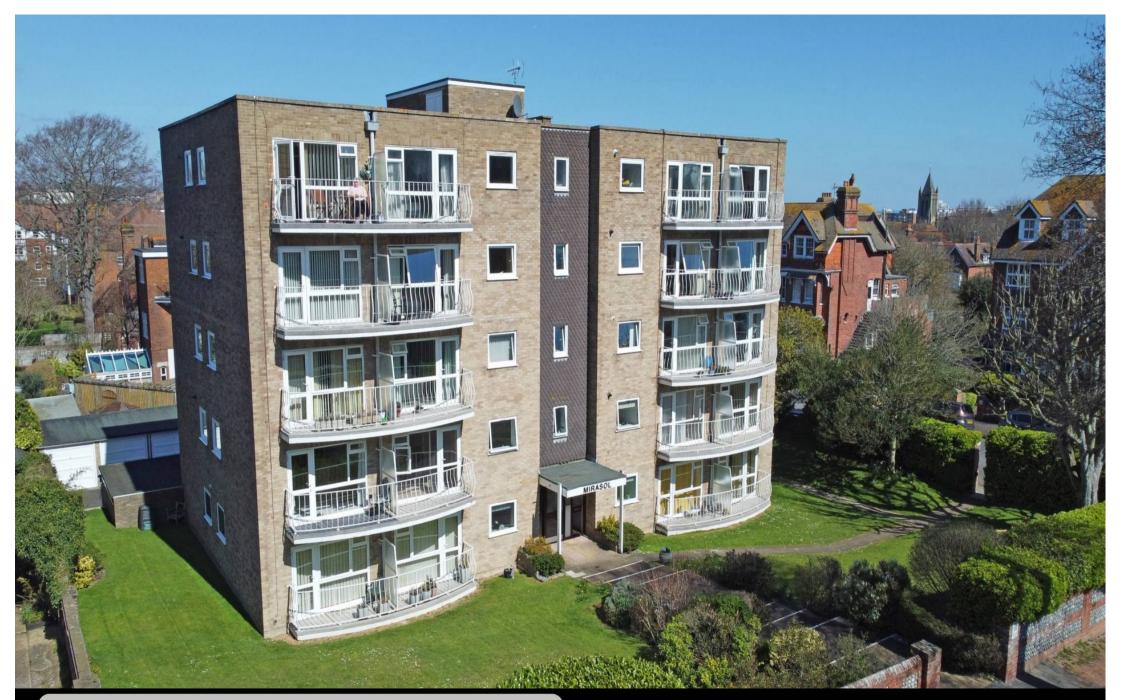

**12 Mirasol, 18 Granville Road, Eastbourne, BN20 7HE**Price £295,000Share of Freehold

TOWN CENTRE OFFICE 01323 416716

MEADS STREET OFFICE 01323 737962

A particularly well presented apartment with two double bedrooms, thoughtfully designed with all of the principal rooms arranged to the front of the building affording a bright southerly aspect. The apartment is situated on the third floor of a popular small development in the Lower Meads area on a bus route to the town centre and railway station. The well proportioned accommodation comprises a generous living room with casement door opening onto a southerly facing balcony. The kitchen is fitted with a comprehensive range of matching wall and base units beneath contoured work surfaces with an integrated oven and hob. The larger of the two double bedrooms has a large walk-in wardrobe and provides access to a second southerly facing balcony. The bathroom has been re-fitted with a modern suite comprising a large shower cubicle, vanity unit and wc, with an adjacent second wc. Other benefits include gas central heating, sealed unit double glazing and a garage with remote control up and over door. Enviably and conveniently located, the seafront, local shopping facilities, theatres and restaurants are all in the vicinity whilst the town centre and railway station are within a half mile level walking distance.

## At a Glance:

- Favoured Lower Meads location
- Two double bedrooms
- Two balconies
- Modern bathroom/wc and kitchen
- Second wc
- Garage
- Gas central heating
- Sealed unit double glazing