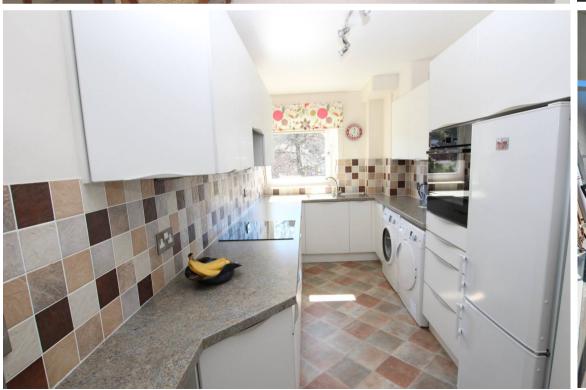

**12 Mirasol, 18 Granville Road, Eastbourne, BN20 7HE**Price £295,000Share of Freehold

TOWN CENTRE OFFICE 01323 416716

MEADS STREET OFFICE 01323 737962

A particularly well presented apartment with two double bedrooms, thoughtfully designed with all of the principal rooms arranged to the front of the building affording a bright southerly aspect. The apartment is situated on the third floor of a popular small development in the Lower Meads area on a bus route to the town centre and railway station. The well proportioned accommodation comprises a generous living room with casement door opening onto a southerly facing balcony. The kitchen is fitted with a comprehensive range of matching wall and base units beneath contoured work surfaces with an integrated oven and hob. The larger of the two double bedrooms has a large walk-in wardrobe and provides access to a second southerly facing balcony. The bathroom has been re-fitted with a modern suite comprising a large shower cubicle, vanity unit and wc, with an adjacent second wc. Other benefits include gas central heating, sealed unit double glazing and a garage with remote control up and over door. Enviably and conveniently located, the seafront, local shopping facilities, theatres and restaurants are all in the vicinity whilst the town centre and railway station are within a half mile level walking distance.

**KITCHEN** 14'9" (4.5m) x 7'0" (2.13m)

BEDROOM 1 15'9" (4.8m) x 10'2" (3.1m) plus walk-in wardrobe.

BALCONY

**BEDROOM 2** 14'9" (4.5m) x 9'10" (3m)

SHOWER ROOM/WC

OUTSIDE:

**GARAGE** with remote control up and over door and light.