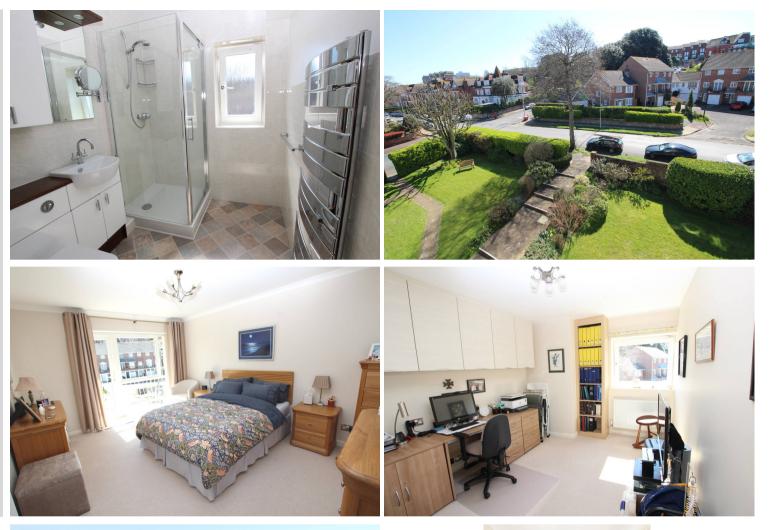

**12 Mirasol, 18 Granville Road, Eastbourne, BN20 7HE**Price £295,000Share of Freehold

TOWN CENTRE OFFICE 01323 416716

MEADS STREET OFFICE 01323 737962

A particularly well presented apartment with two double bedrooms, thoughtfully designed with all of the principal rooms arranged to the front of the building affording a bright southerly aspect. The apartment is situated on the third floor of a popular small development in the Lower Meads area on a bus route to the town centre and railway station. The well proportioned accommodation comprises a generous living room with casement door opening onto a southerly facing balcony. The kitchen is fitted with a comprehensive range of matching wall and base units beneath contoured work surfaces with an integrated oven and hob. The larger of the two double bedrooms has a large walk-in wardrobe and provides access to a second southerly facing balcony. The bathroom has been re-fitted with a modern suite comprising a large shower cubicle, vanity unit and wc, with an adjacent second wc. Other benefits include gas central heating, sealed unit double glazing and a garage with remote control up and over door. Enviably and conveniently located, the seafront, local shopping facilities, theatres and restaurants are all in the vicinity whilst the town centre and railway station are within a half mile level walking distance.

## At a Glance:

- Favoured Lower Meads location
- Two double bedrooms
- Two balconies
- Modern bathroom/wc and kitchen
- Second wc
- Garage
- Gas central heating
- Sealed unit double glazing

**KITCHEN** 14'9" (4.5m) x 7'0" (2.13m)

BEDROOM 1 15'9" (4.8m) x 10'2" (3.1m) plus walk-in wardrobe.

BALCONY

**BEDROOM 2** 14'9" (4.5m) x 9'10" (3m)

SHOWER ROOM/WC

OUTSIDE:

**GARAGE** with remote control up and over door and light.