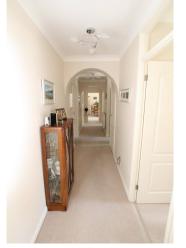

## Accommodation:

FRONT DOOR

PASSENGER LIFT AND STAIRS TO:-

THIRD FLOOR

HALL

CLOAKROOM/WC

LIVING ROOM 20'0" (6.1m) x 11'6" (3.51m)

BALCONY