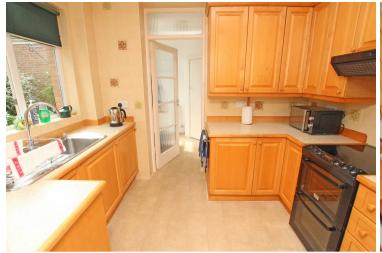

**KITCHEN** 

9'10" (3m) x 7'0" (2.13m)

**UTILITY ROOM** 

8'0" (2.44m) x 7'6" (2.29m) Max

**INNER HALL** 

BEDROOM 1

12'3" (3.73m) x 12'3" (3.73m)

BEDROOM 2