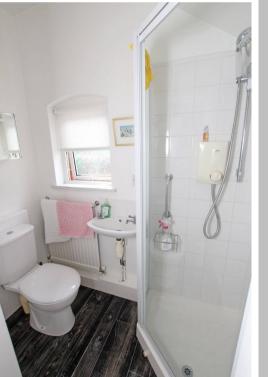

PRIVATE FRONT DOOR

Accommodation:

HALL

SHOWER ROOM/WC

SITTING ROOM

15'3" (4.65m) x 14'6" (4.42m)

**OPENING TO DINING AREA** 

10'4" (3.15m) x 7'10" (2.39m)

12'2" (3.71m) x 11'8" (3.56m)

**BEDROOM 3** 

10'8" (3.25m) x 7'6" (2.29m)

BATHROOM/WC

**OUTSIDE**:

**COMMUNAL GARDENS** 

COUNCIL TAX:

Band "D"