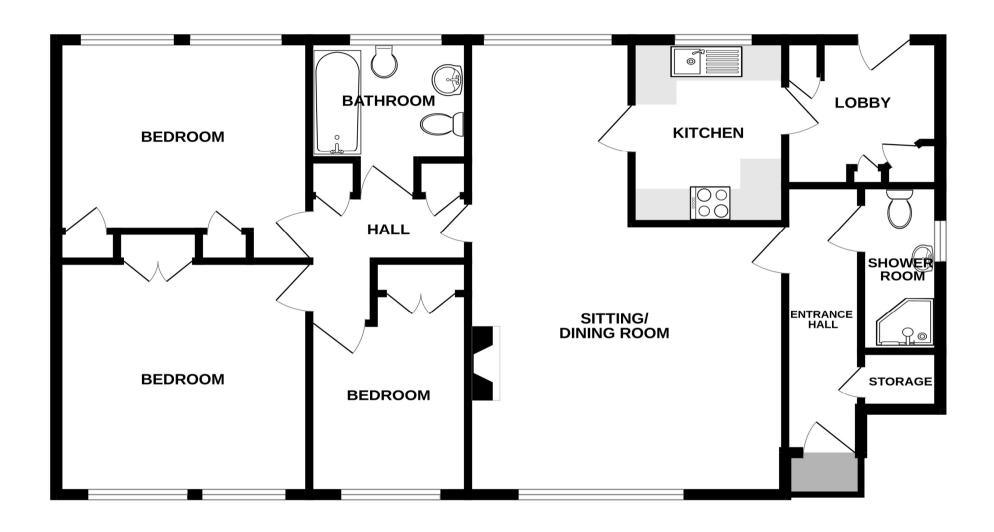

## GROUND FLOOR 1044 sq.ft. (97.0 sq.m.) approx.

Ref: 1

Whilst every care has been taken in the preparation of these particulars, neither the agents nor the vendor accept any responsibility for error or omission, nor do they constitute an offer or contract. Please note we have not tested any apparatus, fixtures, fittings, or services. Interested parties must undertake their own investigation into the working order of these items. All measurements are approximate whilst photographs and floorplans are provided for quidance only.

PRIVATE FRONT DOOR

Accommodation:

HALL

SHOWER ROOM/WC

SITTING ROOM

15'3" (4.65m) x 14'6" (4.42m)

**OPENING TO DINING AREA** 

10'4" (3.15m) x 7'10" (2.39m)

**KITCHEN** 

9'10" (3m) x 7'0" (2.13m)

**UTILITY ROOM** 

8'0" (2.44m) x 7'6" (2.29m) Max

**INNER HALL** 

BEDROOM 1

12'3" (3.73m) x 12'3" (3.73m)

BEDROOM 2

12'2" (3.71m) x 11'8" (3.56m)

**BEDROOM 3** 

10'8" (3.25m) x 7'6" (2.29m)

BATHROOM/WC

**OUTSIDE**:

**COMMUNAL GARDENS** 

COUNCIL TAX:

Band "D"