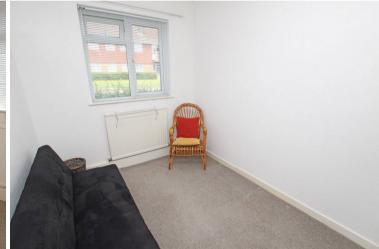

PRIVATE FRONT DOOR

Accommodation:

HALL

SHOWER ROOM/WC

SITTING ROOM

15'3" (4.65m) x 14'6" (4.42m)

**OPENING TO DINING AREA** 

10'4" (3.15m) x 7'10" (2.39m)