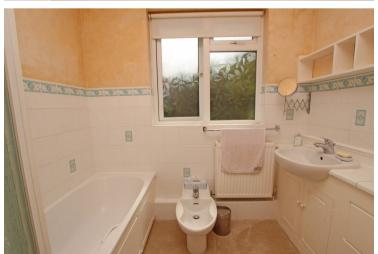

PRIVATE FRONT DOOR

Accommodation:

HALL

SHOWER ROOM/WC

SITTING ROOM

15'3" (4.65m) x 14'6" (4.42m)

**OPENING TO DINING AREA** 

10'4" (3.15m) x 7'10" (2.39m)