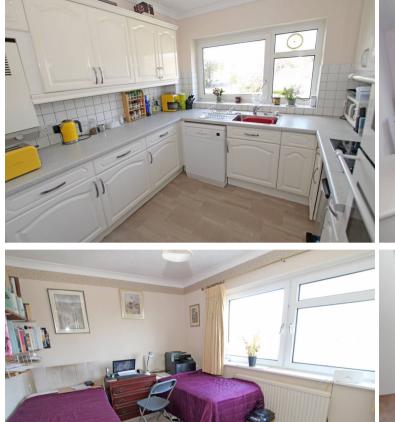

## Accommodation:

LIFT AND STAIRCASE TO FOURTH FLOOR

ENTRANCE HALL

**DOUBLE ASPECT LIVING ROOM** 19'3" (5.87m) x 12'10" (3.91m)

BALCONY

**KITCHEN** 9'8" (2.95m) x 9'0" (2.74m)

**BEDROOM 1** 14'7" (4.45m) x 11'0" (3.35m)