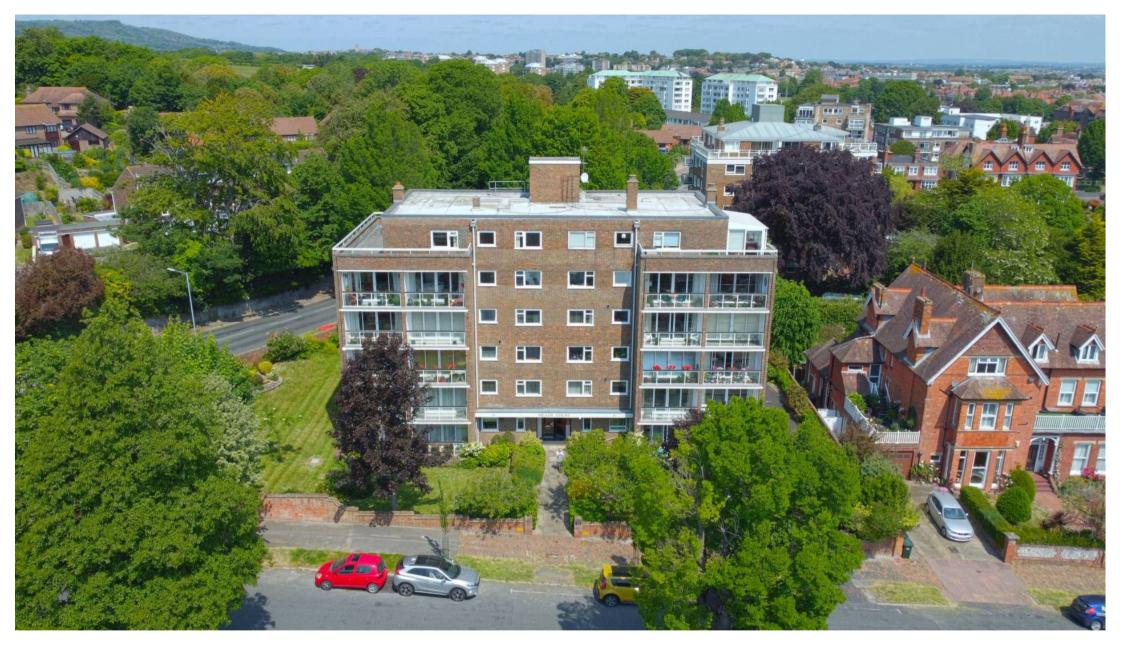

Flat 14 Meads Court, Carlisle Road, Eastbourne, BN20 7ERPrice £315,000Leasehold

TOWN CENTRE OFFICE 01323 416716

MEADS STREET OFFICE 01323 737962

A conveniently located 3 bedroom apartment with balcony and garage, located in the Lower Meads area of Eastbourne. This spacious apartment is on the fourth floor of this popular purpose built block is considered to be well presented throughout. There are three bedrooms which provide flexible accommodation whilst the pleasant dual aspect 19° living room has patio doors opening to the southerly facing balcony. Along with the separate fitted kitchen and bathroom/wc there is a useful utility space housing the washing machine (this could be turned back into a separate wc if needed). The flat also benefits from gas central heating, double glazing and a garage in the block behind the building. Meads Court is situated within half mile of town centre shopping facilities and railway station, whilst the Meads village amenities are a similar distance away. The flat is highly recommended for inspection.