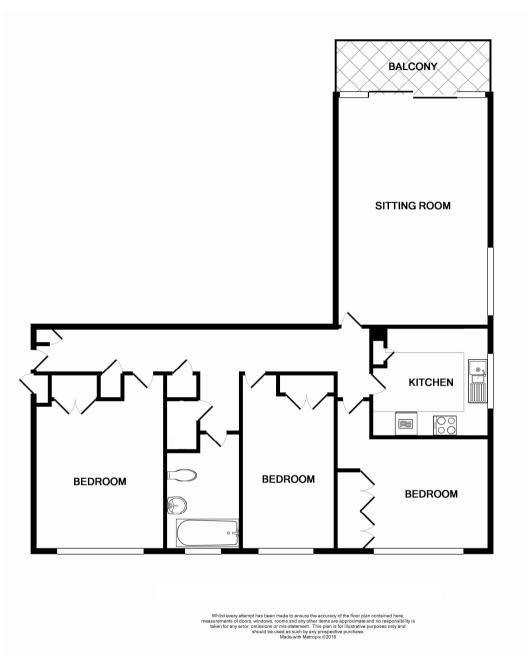

## Accommodation:

LIFT AND STAIRCASE TO FOURTH FLOOR

ENTRANCE HALL

**DOUBLE ASPECT LIVING ROOM** 19'3" (5.87m) x 12'10" (3.91m)

BALCONY

**KITCHEN** 9'8" (2.95m) x 9'0" (2.74m)

**BEDROOM 1** 14'7" (4.45m) x 11'0" (3.35m)

BEDROOM 2 12'11" (3.94m) x 9'4" (2.84m)

**BEDROOM 3** 14'7" (4.45m) x 7'11" (2.41m)

BATHROOM/WC

UTILITY SPACE (formerly WC)

GARAGE

LEASE: Balance 999 years (Share of Freehold)

MAINTENANCE: £1,621.65 Per half year (includes £660 towards reserve fund and water rates)