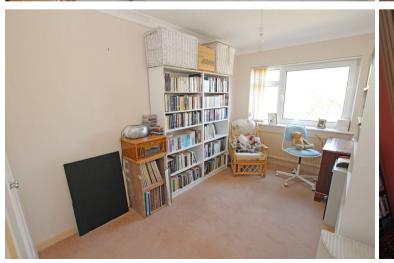

## Accommodation:

LIFT AND STAIRCASE TO FOURTH FLOOR

ENTRANCE HALL

**DOUBLE ASPECT LIVING ROOM** 19'3" (5.87m) x 12'10" (3.91m)

BALCONY

**KITCHEN** 9'8" (2.95m) x 9'0" (2.74m)

**BEDROOM 1** 14'7" (4.45m) x 11'0" (3.35m)