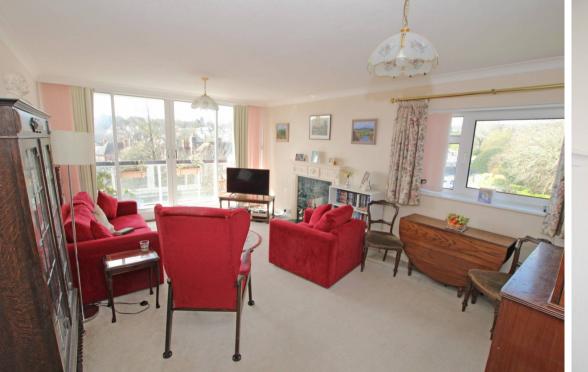

Flat 14 Meads Court, Carlisle Road, Eastbourne, BN20 7ERPrice £315,000Leasehold

TOWN CENTRE OFFICE 01323 416716

MEADS STREET OFFICE 01323 737962

A conveniently located 3 bedroom apartment with balcony and garage, located in the Lower Meads area of Eastbourne. This spacious apartment is on the fourth floor of this popular purpose built block is considered to be well presented throughout. There are three bedrooms which provide flexible accommodation whilst the pleasant dual aspect 19° living room has patio doors opening to the southerly facing balcony. Along with the separate fitted kitchen and bathroom/wc there is a useful utility space housing the washing machine (this could be turned back into a separate wc if needed). The flat also benefits from gas central heating, double glazing and a garage in the block behind the building. Meads Court is situated within half mile of town centre shopping facilities and railway station, whilst the Meads village amenities are a similar distance away. The flat is highly recommended for inspection.

## Accommodation:

LIFT AND STAIRCASE TO FOURTH FLOOR

ENTRANCE HALL

**DOUBLE ASPECT LIVING ROOM** 19'3" (5.87m) x 12'10" (3.91m)

BALCONY

**KITCHEN** 9'8" (2.95m) x 9'0" (2.74m)

**BEDROOM 1** 14'7" (4.45m) x 11'0" (3.35m)