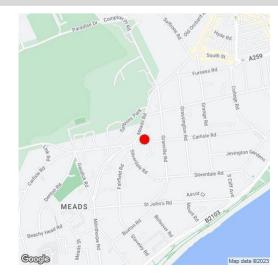

Flat 14 Meads Court, Carlisle Road, Eastbourne, BN20 7ERPrice £315,000Leasehold

TOWN CENTRE OFFICE 01323 416716

MEADS STREET OFFICE 01323 737962

A conveniently located 3 bedroom apartment with balcony and garage, located in the Lower Meads area of Eastbourne. This spacious apartment is on the fourth floor of this popular purpose built block is considered to be well presented throughout. There are three bedrooms which provide flexible accommodation whilst the pleasant dual aspect 19° living room has patio doors opening to the southerly facing balcony. Along with the separate fitted kitchen and bathroom/wc there is a useful utility space housing the washing machine (this could be turned back into a separate wc if needed). The flat also benefits from gas central heating, double glazing and a garage in the block behind the building. Meads Court is situated within half mile of town centre shopping facilities and railway station, whilst the Meads village amenities are a similar distance away. The flat is highly recommended for inspection.