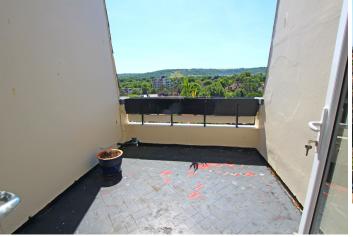

tchen/breakfast room with comprehensive range of integrated appliances, together with two new contemporary bath/shower rooms, one of which is en-suite to the master bedroom. Other benefits include sealed unit double glazed windows and upgraded internal doors. The apartment has been thoughtfully designed with many of the rooms having dual aspect windows to take advantage of the splendid views and is being sold with the benefit of a garage and lock-up storage cupboard. Arun Lodge is located in the Upperton area within a half mile of Eastbourne town centre and railway station, which are served by buses which stop outside the block. In addition there is a Waitrose store within a few hundred yards. An internal inspection is essential to appreciate the merits of this delightful home.

















# At a Glance:

- 23' x 16' 'L' shape living room
- Three bedrooms
- Two bathrooms (1 en-suite)
- Superb fitted kitchen/breakfast room
- Generous sun terrace
- Glorious panoramic downland and sea views
- Garage
- Gas central heating
- Sealed unit double glazing





## Accommodation:

#### PASSENGER LIFT TO FIFTH FLOOR

#### FRONT DOOR

HALL

# L-SHAPE LIVING ROOM

23'2" (7.06m) x 16'7" (5.05m) Max

#### SUN TERRACE

# 'L'SHAPE KITCHEN/BREAKFAST ROOM

16'4" (4.98m) x 13'10" (4.22m)

#### MASTER BEDROOM

15'0" (4.57m) x 11'10" (3.61m)

#### EN-SUITE BATHROOM

#### BEDROOM 2

14'0" (4.27m) x 11'9" (3.58m) Max

#### BEDROOM 3

8'6" (2.59m) x 8'0" (2.44m)

## SHOWER ROOM/WC

#### OUTSIDE:

### GARAGE

8'6" (2.59m) x 20'2" (6.15m) (internal measurements)

## LOCK-UP STORE ROOM

7'5" (2.26