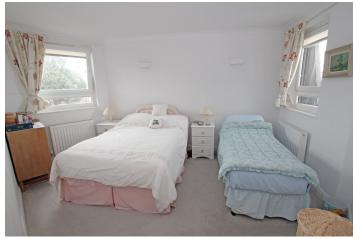

#### BEDROOM 2

14'0" (4.27m) x 11'9" (3.58m) Max

#### BEDROOM 3

8'6" (2.59m) x 8'0" (2.44m)