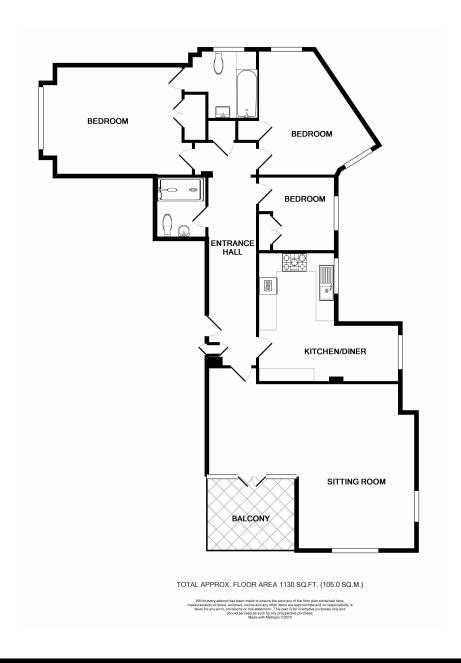

## Accommodation:

#### FRONT DOOR

HALL

# L-SHAPE LIVING ROOM

23'2" (7.06m) x 16'7" (5.05m) Max

#### SUN TERRACE

# 'L'SHAPE KITCHEN/BREAKFAST ROOM

16'4" (4.98m) x 13'10" (4.22m)

#### MASTER BEDROOM

15'0" (4.57m) x 11'10" (3.61m)

#### EN-SUITE BATHROOM

#### BEDROOM 2

14'0" (4.27m) x 11'9" (3.58m) Max

#### BEDROOM 3

8'6" (2.59m) x 8'0" (2.44m)

## SHOWER ROOM/WC