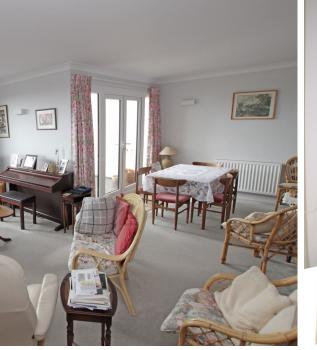

ment has been thoughtfully designed with many of the rooms having dual aspect windows to take advantage of the splendid views and is being sold with the benefit of a garage and lock-up storage cupboard. Arun Lodge is located in the Upperton area within a half mile of Eastbourne town centre and railway station, which are served by buses which stop outside the block. In addition there is a Waitrose store within a few hundred yards. An internal inspection is essential to appreciate the merits of this delightful home.

















# At a Glance:

- 23' x 16' 'L' shape living room
- Three bedrooms
- Two bathrooms (1 en-suite)
- Superb fitted kitchen/breakfast room
- Generous sun terrace
- Glorious panoramic downland and sea views
- Garage
- Gas central heating
- Sealed unit double glazing





## Accommodation:

#### PASSENGER LIFT TO FIFTH FLOOR

#### FRONT DOOR

HALL

# L-SHAPE LIVING ROOM

23'2" (7.06m) x 16'7" (5.05m) Max

#### SUN TERRACE

# 'L'SHAPE KITCHEN/BREAKFAST ROOM

16'4" (4.98m) x 13'10" (4.22m)

#### MASTER BEDROOM

15'0" (4.57m) x 11'10" (3.61m)

#### EN-SUITE BATHROOM

#### BEDROOM 2

14'0" (4.27m) x 11'9" (3.58m) Max

#### BEDROOM 3

8'6" (2.59m) x 8'0" (2.44m)

## SHOWER ROOM/WC

#### OUTSIDE:

### GARAGE

8'6" (2.59m) x 20'2" (6.15m) (internal measurements)

## LOCK-UP STORE ROOM

7'5" (2.26m) x 3'7" (1.09m) (internal measurements)

## LEASE:

154 years from 1974 (Share of Freehold)

# MAINTENANCE:

TBC

# GROUND RENT:

Peppercorn

#### SUB-LETTING:

Not allowed.

#### PETS:

Yes in special circumstances.

#### COUNCIL TAX:

Band 'D'

#### EPC:

C,

(All