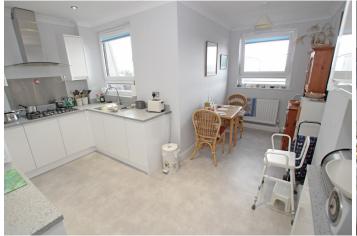

fitted kitchen/breakfast room with comprehensive range of integrated appliances, together with two new contemporary bath/shower rooms, one of which is en-suite to the master bedroom. Other benefits include sealed unit double glazed windows and upgraded internal doors. The apartment has been thoughtfully designed with many of the rooms having dual aspect windows to take advantage of the splendid views and is being sold with the benefit of a garage and lock-up storage cupboard. Arun Lodge is located in the Upperton area within a half mile of Eastbourne town centre and railway station, which are served by buses which stop outside the block. In addition there is a Waitrose store within a few hundred yards. An internal inspection is essential to appreciate the merits of this delightful home.

















# At a Glance:

- 23' x 16' 'L' shape living room
- Three bedrooms
- Two bathrooms (1 en-suite)
- Superb fitted kitchen/breakfast room
- Generous sun terrace
- Glorious panoramic downland and sea views
- Garage
- Gas central heating
- Sealed unit double glazing





## Accommodation:

#### PASSENGER LIFT TO FIFTH FLOOR

#### FRONT DOOR

HALL

# L-SHAPE LIVING ROOM

23'2" (7.06m) x 16'7" (5.05m) Max

#### SUN TERRACE

# 'L'SHAPE KITCHEN/BREAKFAST ROOM

16'4" (4.98m) x 13'10" (4.22m)

#### MASTER BEDROOM

15'0" (4.57m) x 11'10" (3.61m)

#### EN-SUITE BATHROOM

#### BEDROOM 2

14'0" (4.27m) x 11'9" (3.58m) Max

#### BEDROOM 3

8'6" (2.59m) x 8'0" (2.44m)

## SHOWER ROOM/WC

#### OUTSIDE:

### GARAGE

8'6" (2.59m) x 20'2" (6.15m) (internal measurements)

## LOCK-UP STORE ROOM