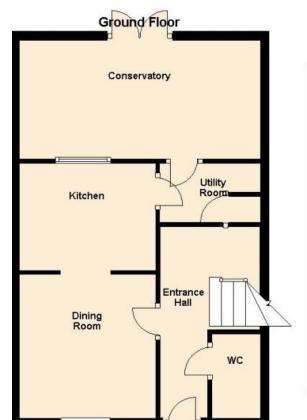

## Accommodation:

**ENTRANCE HALL** 

CLOAKROOM

**DINING ROOM** 

10'3" (3.12m) x 9'9" (2.97m)

**KITCHEN** 

10'2" (3.1m) x 7'8" (2.34m)

**UTILITY ROOM** 

6'3" (1.91m) x 5'7" (1.7m)

**CONSERVATORY** 

15'5" (4.7m) x 9'7" (2.92m)

FIRST FLOOR LANDING

L-SHAPE LIVING ROOM

19'6" (5.94m) x 16'9" (5.11m) Max

SECOND FLOOR LANDING

BEDROOM 1