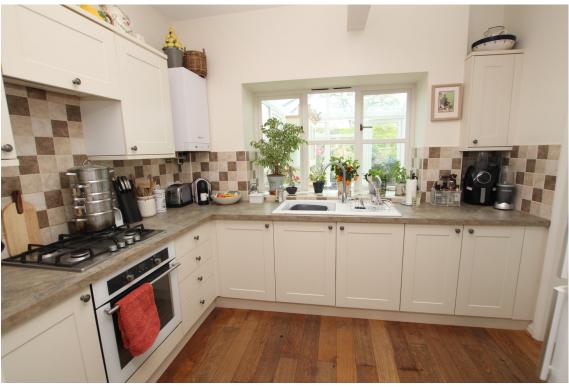

## Accommodation:

**ENTRANCE HALL** 

CLOAKROOM

**DINING ROOM** 

10'3" (3.12m) x 9'9" (2.97m)

**KITCHEN** 

10'2" (3.1m) x 7'8" (2.34m)

**UTILITY ROOM** 