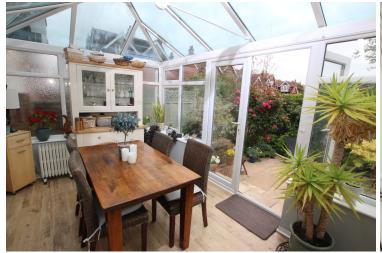

6'3" (1.91m) x 5'7" (1.7m)

**CONSERVATORY** 

15'5" (4.7m) x 9'7" (2.92m)

FIRST FLOOR LANDING

L-SHAPE LIVING ROOM

19'6" (5.94m) x 16'9" (5.11m) Max

SECOND FLOOR LANDING

BEDROOM 1