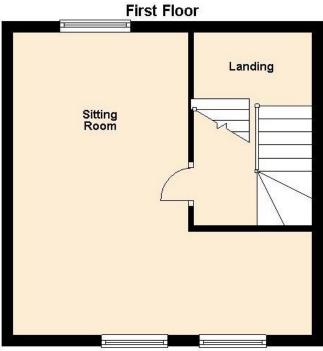

## Accommodation:

**ENTRANCE HALL** 

CLOAKROOM

**DINING ROOM** 

10'3" (3.12m) x 9'9" (2.97m)

**KITCHEN** 

10'2" (3.1m) x 7'8" (2.34m)

**UTILITY ROOM** 

6'3" (1.91m) x 5'7" (1.7m)

**CONSERVATORY** 

15'5" (4.7m) x 9'7" (2.92m)

FIRST FLOOR LANDING

L-SHAPE LIVING ROOM

19'6" (5.94m) x 16'9" (5.11m) Max

SECOND FLOOR LANDING

BEDROOM 1