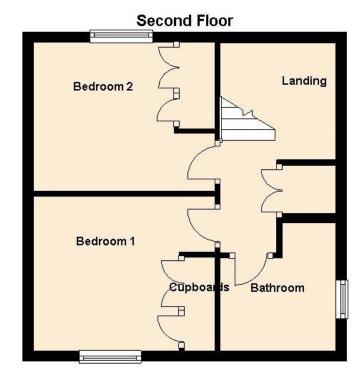

6'3" (1.91m) x 5'7" (1.7m)

**CONSERVATORY** 

15'5" (4.7m) x 9'7" (2.92m)

FIRST FLOOR LANDING

L-SHAPE LIVING ROOM

19'6" (5.94m) x 16'9" (5.11m) Max

SECOND FLOOR LANDING

BEDROOM 1

10'5" (3.18m) x 9'10" (3m)

BEDROOM 2

10'5" (3.18m) x 10'9" (3.28m)

BATHROOM/WC

**OUTSIDE:** 

GARDENS FRONT AND REAR

PARKING FOR TWO VEHICLES

**COUNCIL TAX:** 