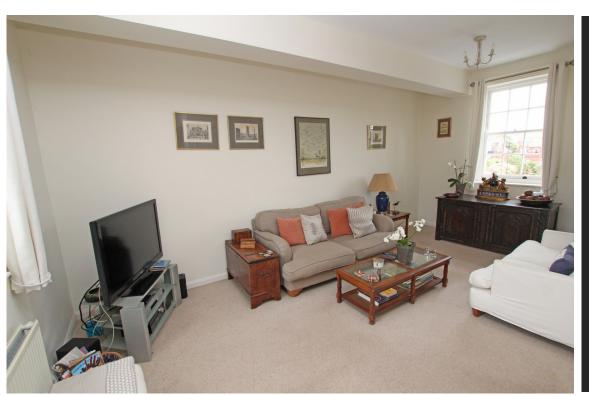

6'3" (1.91m) x 5'7" (1.7m)

**CONSERVATORY** 

15'5" (4.7m) x 9'7" (2.92m)

FIRST FLOOR LANDING

L-SHAPE LIVING ROOM

19'6" (5.94m) x 16'9" (5.11m) Max

SECOND FLOOR LANDING

BEDROOM 1