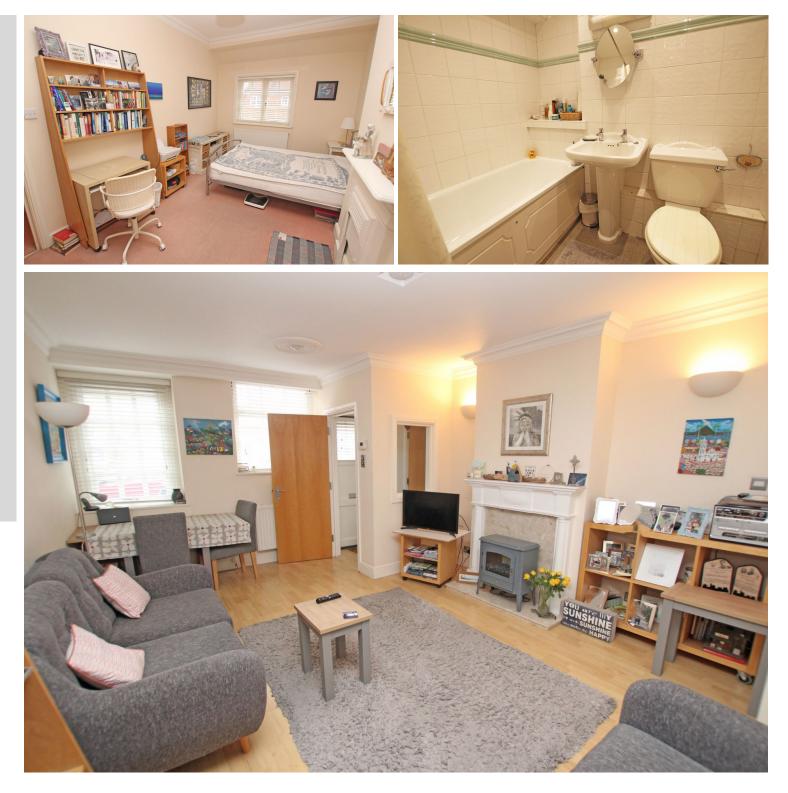

## Accommodation:

ENTRANCE HALL

**SITTING/DINING ROOM** 18'1" (5.51m) x 13'1" (3.99m)

**KITCHEN** 11'5" (3.48m) x 8'6" (2.59m)

UTILITY ROOM

CLOAKROOM

FIRST FLOOR LANDING

**BEDROOM 1** 13'6" (4.11m) x 13'2" (4.01m)

EN-SUITE SHOWER ROOM

BEDROOM 2

**BEDROOM 3** 12'2" (3.71m) x 7'9" (2.36m)

BATHROOM

**INTEGRAL GARAGE** 19'4" (5.89m) x 8'4" (2.54m)

COUNCIL TAX: Band "E"

EPC: "C"

LEASE: Balance of 999 year Lease. (Share in Freehold)