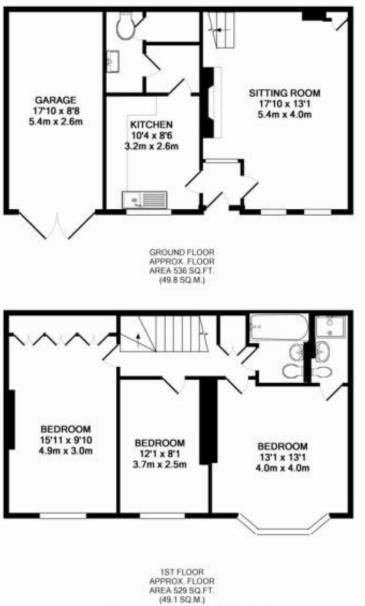

## Accommodation:

ENTRANCE HALL

**SITTING/DINING ROOM** 18'1" (5.51m) x 13'1" (3.99m)

**KITCHEN** 11'5" (3.48m) x 8'6" (2.59m)

UTILITY ROOM

CLOAKROOM

FIRST FLOOR LANDING

**BEDROOM 1** 13'6" (4.11m) x 13'2" (4.01m)

EN-SUITE SHOWER ROOM

BEDROOM 2

**BEDROOM 3** 12'2" (3.71m) x 7'9" (2.36m)

BATHROOM

**INTEGRAL GARAGE** 19'4" (5.89m) x 8'4" (2.54m)

COUNCIL TAX: Band "E"

EPC: "C"

LEASE: Balance of 999 year Lease. (Share in Freehold)