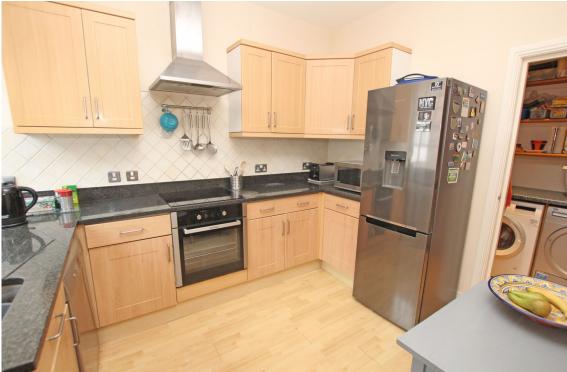

## Accommodation:

ENTRANCE HALL

**SITTING/DINING ROOM** 18'1" (5.51m) x 13'1" (3.99m)

**KITCHEN** 11'5" (3.48m) x 8'6" (2.59m)

UTILITY ROOM

CLOAKROOM

FIRST FLOOR LANDING

**BEDROOM 1** 13'6" (4.11m) x 13'2" (4.01m)