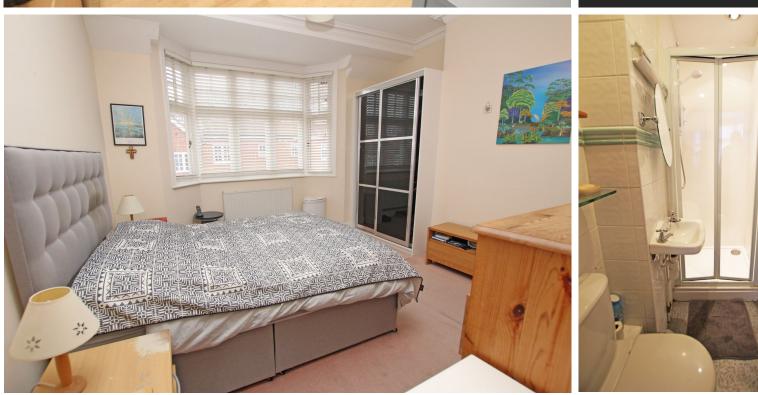

## Accommodation:

ENTRANCE HALL

**SITTING/DINING ROOM** 18'1" (5.51m) x 13'1" (3.99m)

**KITCHEN** 11'5" (3.48m) x 8'6" (2.59m)

UTILITY ROOM

CLOAKROOM

FIRST FLOOR LANDING

**BEDROOM 1** 13'6" (4.11m) x 13'2" (4.01m)

EN-SUITE SHOWER ROOM

BEDROOM 2

**BEDROOM 3** 12'2" (3.71m) x 7'9" (2.36m)

BATHROOM

**INTEGRAL GARAGE** 19'4" (5.89m) x 8'4" (2.54m)

COUNCIL TAX: Band "E"

EPC: "C"

LEASE: Balance of 999 year Lease. (Share in Freehold)