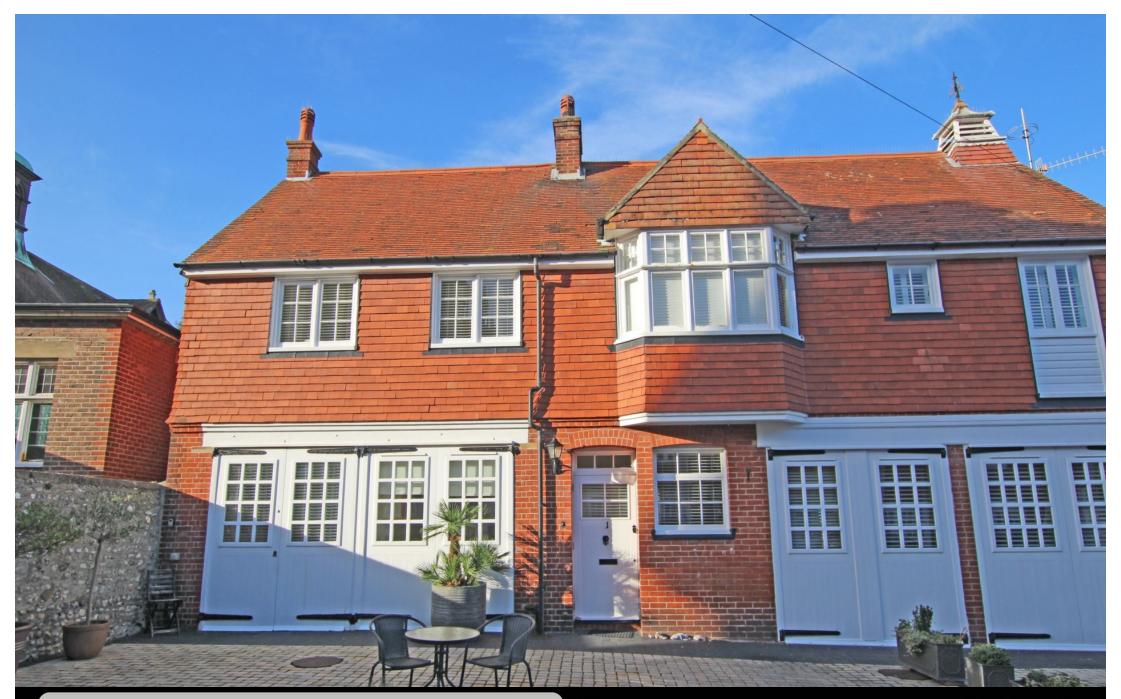

**1 De Walden Mews, Eastbourne, BN20 7QU** Price £400,000 | Share of Freehold

TOWN CENTRE OFFICE 01323 416716

MEADS STREET OFFICE 01323 737962

A delightful three bedroom Mews-style end of terrace cottage forming part of an exclusive part gated development created from the sympathetic conversion of old Mews and stable buildings in 2001 in the heart of Meads Village. The well proportioned accommodation arranged over two floors, is bright and airy and includes a generous sitting/dining room, a fitted kitchen with granite work surfaces, a small utility room and ground floor cloakroom/wc. there are three first floor bedrooms, one with an en-suite shower room and the others served by the family bathroom. The garage is adjacent to the kitchen and this could be incorporated into the kitchen, subject to any necessary consents being obtained. An attractive southerly facing cobbled area to the front provides outside space together with parking for up to three vehicles. Other benefits include gas central heating and double glazed windows. The gated entrance to De Walden Mews provides direct access onto meads Street with various shops restaurants and cafe's within a couple of hundred vards whilst the seafront is only a little further.

## At a Glance:

- Exclusive Mews-style development in the heart of Meads Village
- Three bedrooms
- Two bathrooms (one en-suite)
- Fitted kitchen with adjacent utility room
- Garage and parking for up to three vehicles
- Gas central heating
- Double glazed windows