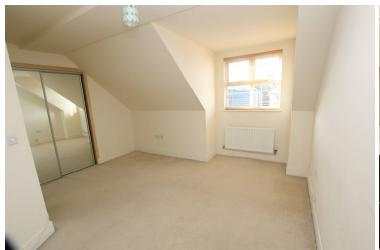

**BEDROOM ONE** 

18'1" (5.51m) Max x 17'1" (5.21m) Into Eaves

**EN SUITE SHOWER ROOM** 

**BEDROOM TWO** 

14'4" (4.37m) Max x 13'7" (4.14m) Into Eaves

BATHROOM

**OUTSIDE**:

DESIGNATED PARKING SPACE & BIKE STORE