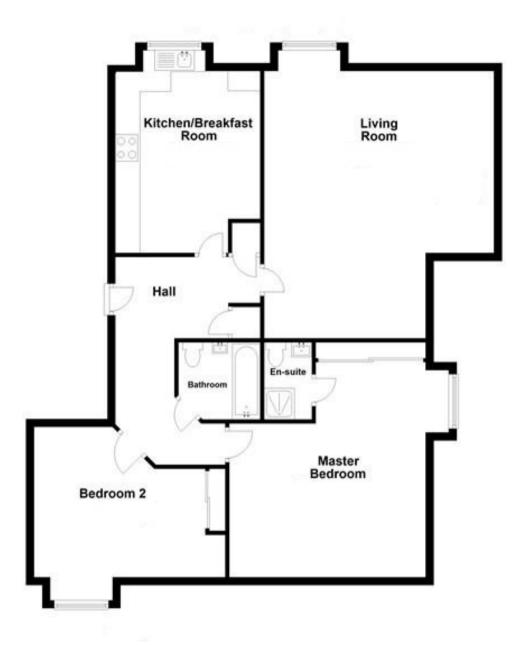

## Accommodation:

**COMMUNAL ENTRANCE** 

LIFT AND STAIRS TO THIRD FLOOR

**ENTRANCE HALL** 

SITTING/DINING ROOM

24'3" (7.39m) Into Bay x 19'8" (5.99m) Max

KITCHEN/BREAKFAST ROOM

16'10" (5.13m) Max x 11'0" (3.35m) With integrated hob, oven, extractor unit, fridge/freezer & washing machine

**BEDROOM ONE** 

18'1" (5.51m) Max x 17'1" (5.21m) Into Eaves

**EN SUITE SHOWER ROOM** 

**BEDROOM TWO** 

14'4" (4.37m) Max x 13'7" (4.14m) Into Eaves

BATHROOM

**OUTSIDE**:

DESIGNATED PARKING SPACE & BIKE STORE