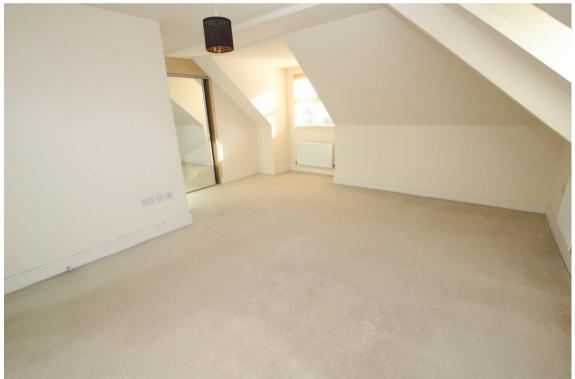

**BEDROOM ONE** 

18'1" (5.51m) Max x 17'1" (5.21m) Into Eaves

**EN SUITE SHOWER ROOM** 

**BEDROOM TWO** 

14'4" (4.37m) Max x 13'7" (4.14m) Into Eaves

BATHROOM

**OUTSIDE**:

DESIGNATED PARKING SPACE & BIKE STORE