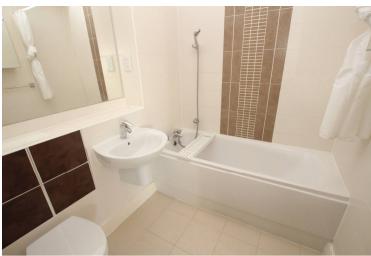

**BEDROOM ONE** 

18'1" (5.51m) Max x 17'1" (5.21m) Into Eaves

**EN SUITE SHOWER ROOM** 

**BEDROOM TWO** 

14'4" (4.37m) Max x 13'7" (4.14m) Into Eaves

BATHROOM

**OUTSIDE**:

DESIGNATED PARKING SPACE & BIKE STORE