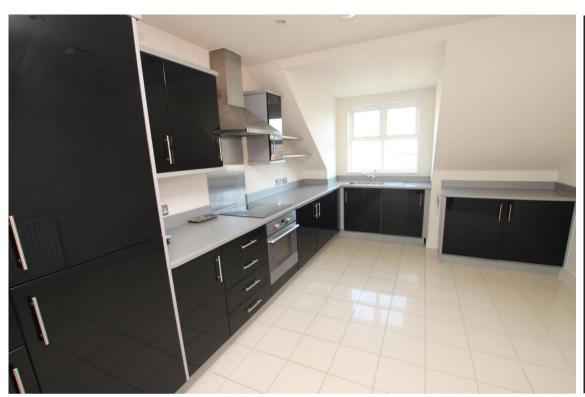

## Accommodation:

**COMMUNAL ENTRANCE** 

LIFT AND STAIRS TO THIRD FLOOR

**ENTRANCE HALL** 

SITTING/DINING ROOM

24'3" (7.39m) Into Bay x 19'8" (5.99m) Max

KITCHEN/BREAKFAST ROOM

16'10" (5.13m) Max x 11'0" (3.35m) With integrated hob, oven, extractor unit, fridge/freezer & washing machine