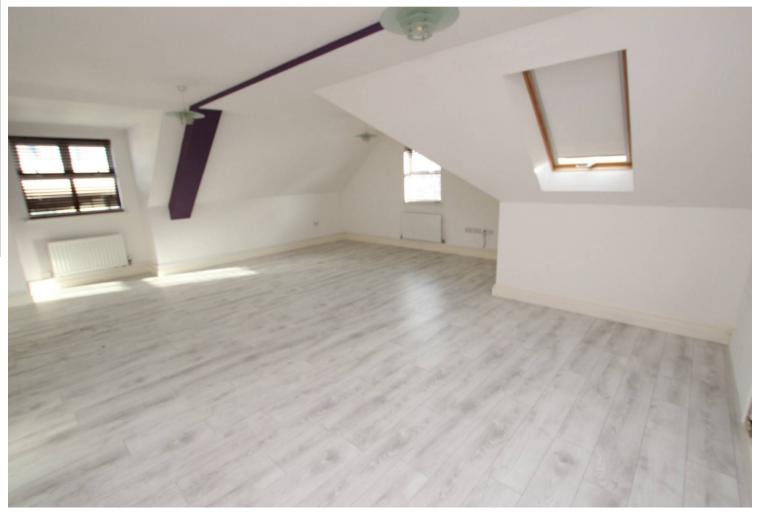

## Accommodation:

**COMMUNAL ENTRANCE** 

LIFT AND STAIRS TO THIRD FLOOR

**ENTRANCE HALL** 

SITTING/DINING ROOM

24'3" (7.39m) Into Bay x 19'8" (5.99m) Max

KITCHEN/BREAKFAST ROOM

16'10" (5.13m) Max x 11'0" (3.35m) With integrated hob, oven, extractor unit, fridge/freezer & washing machine