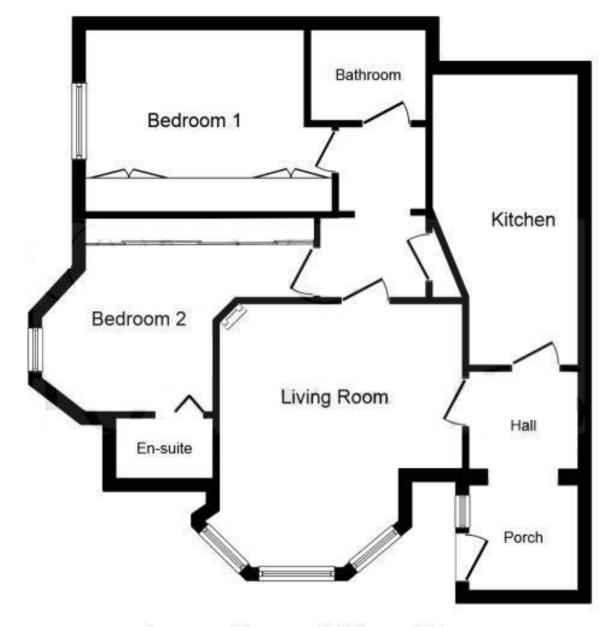

## Accommodation:

**HALLWAY** 

LIVING ROOM

13'6" (4.11m) x 13'6" (4.11m) Into Bay

KITCHEN

14'6" (4.42m) x 8'0" (2.44m) Max

BEDROOM 1

10'3" (3.12m) x 130'0" (39.62m) narrowing to 8'9

BEDROOM 2

11'8" (3.56m) x 10'6" (3.2m) With access to en-suite shower room

BATHROOM/WC

OUTSIDE:

DELIGHTFUL PRIVATE FRONT GARDEN

**COUNCIL TAX:** 

Band `A`

EPC:

Allowed

SUB-LETTING:

Allowed

(All details concerning the terms of the Lease and outgoings are subject to verification)

**Lower Ground Floor Plan** 

Ref: 1

Whilst every care has been taken in the preparation of these particulars, neither the agents nor the vendor accept any responsibility for error or omission, nor do they constitute an offer or contract. Please note we have not tested any apparatus, fixtures, fittings, or services. Interested parties must undertake their own investigation into the working order of these items. All measurements are approximate whilst photographs and floorplans are provided for guidance only.