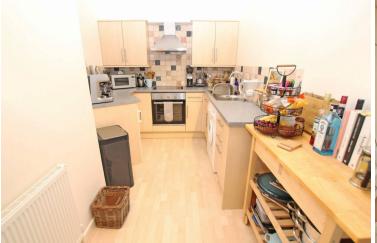

1 Sarnia House, 17 Darley Road, Eastbourne, BN20 7PE

Price £265,000 | Leasehold

TOWN CENTRE OFFICE 01323 416716

MEADS STREET OFFICE 01323 737962

A delightful two bedroom garden floor flat with its own private entrance and front garden, enviably located within 200 yards of the Meads village shopping facilities. The flat provides well presented accommodation that includes a bay fronted living room overlooking the garden, and a fitted kitchen with integrated oven and hob. The larger of the two double bedrooms has fitted wardrobes and a well appointed en suite wet room with shower, wc and hand wash basin whilst the second bathroom is also well Other benefits include gas fired appointed. central heating and sealed unit double glazed windows. Of particular note, is the charming southerly facing front garden that is mainly paved for ease of maintenance with a variety of mature Located in the heart of Meads, the seafront is within a few hundred yards whilst Eastbourne town centre is little more than one mile distant.

## Accommodation:

**HALLWAY** 

LIVING ROOM

13'6" (4.11m) x 13'6" (4.11m) Into Bay

KITCHEN

14'6" (4.42m) x 8'0" (2.44m) Max

BEDROOM 1

10'3" (3.12m) x 130'0" (39.62m) narrowing to 8'9