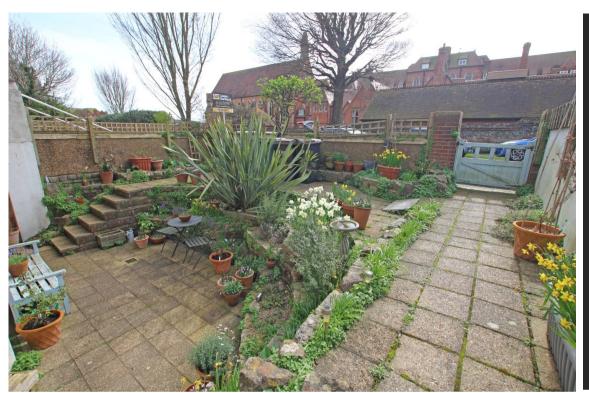

1 Sarnia House, 17 Darley Road, Eastbourne, BN20 7PE

Price £265,000 | Leasehold

TOWN CENTRE OFFICE 01323 416716

MEADS STREET OFFICE 01323 737962

A delightful two bedroom garden floor flat with its own private entrance and front garden, enviably located within 200 yards of the Meads village shopping facilities. The flat provides well presented accommodation that includes a bay fronted living room overlooking the garden, and a fitted kitchen with integrated oven and hob. The larger of the two double bedrooms has fitted wardrobes and a well appointed en suite wet room with shower, wc and hand wash basin whilst the second bathroom is also well Other benefits include gas fired appointed. central heating and sealed unit double glazed windows. Of particular note, is the charming southerly facing front garden that is mainly paved for ease of maintenance with a variety of mature Located in the heart of Meads, the seafront is within a few hundred yards whilst Eastbourne town centre is little more than one mile distant.

BEDROOM 2

11'8" (3.56m) x 10'6" (3.2m) With access to en-suite shower room

BATHROOM/WC

OUTSIDE:

DELIGHTFUL PRIVATE FRONT GARDEN

**COUNCIL TAX:** 

Band `A`

EPC: