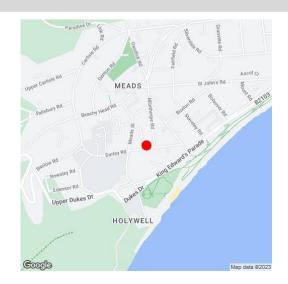

1 Sarnia House, 17 Darley Road, Eastbourne, BN20 7PE

Price £265,000 | Leasehold

TOWN CENTRE OFFICE 01323 416716

MEADS STREET OFFICE 01323 737962

A delightful two bedroom garden floor flat with its own private entrance and front garden, enviably located within 200 yards of the Meads village shopping facilities. The flat provides well presented accommodation that includes a bay fronted living room overlooking the garden, and a fitted kitchen with integrated oven and hob. The larger of the two double bedrooms has fitted wardrobes and a well appointed en suite wet room with shower, wc and hand wash basin whilst the second bathroom is also well Other benefits include gas fired appointed. central heating and sealed unit double glazed windows. Of particular note, is the charming southerly facing front garden that is mainly paved for ease of maintenance with a variety of mature Located in the heart of Meads, the seafront is within a few hundred yards whilst Eastbourne town centre is little more than one mile distant.