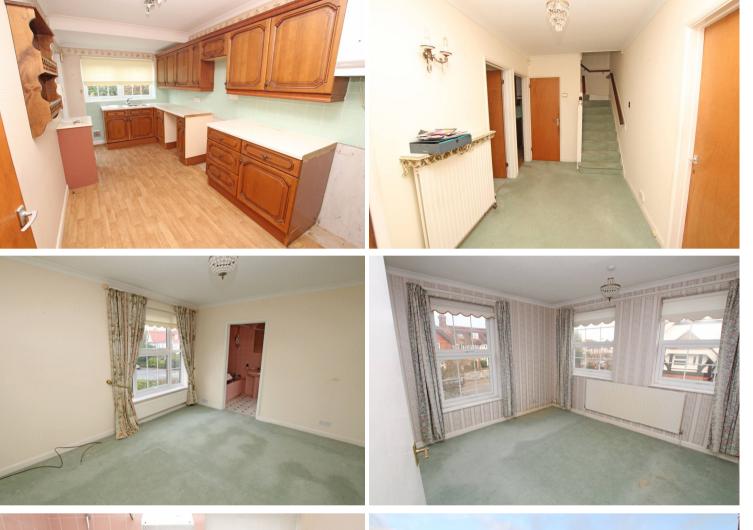

## Accommodation:

FRONT DOOR

HALL

CLOAKROOM/WC

**DINING ROOM** 11'8" (3.56m) x 10'6" (3.2m)

**KITCHEN** 14'6" (4.42m) x 7'10" (2.39m)

**SITTING ROOM** 20'0" (6.1m) x 12'6" (3.81m)

## LANDING

BEDROOM 1 14'0" (4.27m) x 12'6" (3.81m)

### **EN-SUITE BATHROOM**

BEDROOM 2 11'6" (3.51m) x 10'6" (3.2m)

BEDROOM 3 10'8" (3.25m) x 7'10" (2.39m)

SHOWER ROOM/WC

OUTSIDE:

SMALL REAR GARDEN