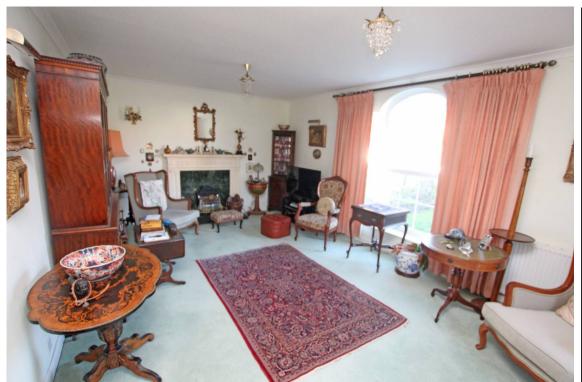

## Accommodation:

FRONT DOOR

HALL

CLOAKROOM/WC

**DINING ROOM** 11'8" (3.56m) x 10'6" (3.2m)

**KITCHEN** 14'6" (4.42m) x 7'10" (2.39m)

**SITTING ROOM** 20'0" (6.1m) x 12'6" (3.81m)