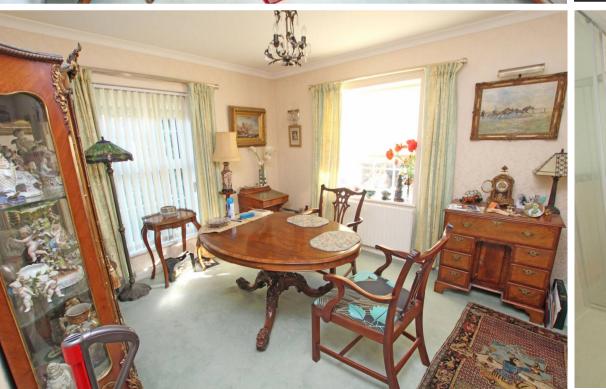

## Accommodation:

FRONT DOOR

HALL

CLOAKROOM/WC

**DINING ROOM** 11'8" (3.56m) x 10'6" (3.2m)

**KITCHEN** 14'6" (4.42m) x 7'10" (2.39m)

**SITTING ROOM** 20'0" (6.1m) x 12'6" (3.81m)