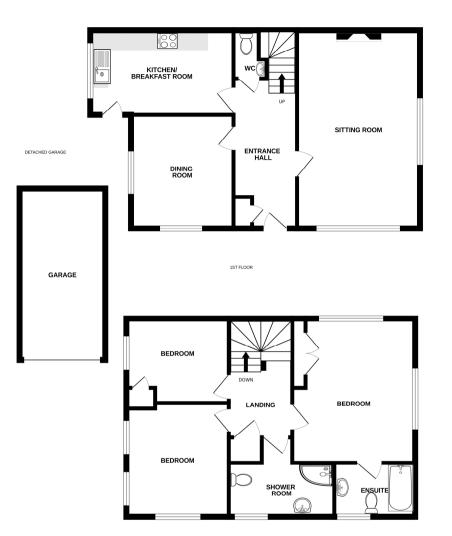

## Accommodation:

FRONT DOOR

HALL

CLOAKROOM/WC

**DINING ROOM** 11'8" (3.56m) x 10'6" (3.2m)

**KITCHEN** 14'6" (4.42m) x 7'10" (2.39m)

**SITTING ROOM** 20'0" (6.1m) x 12'6" (3.81m)

## LANDING

BEDROOM 1 14'0" (4.27m) x 12'6" (3.81m)

### **EN-SUITE BATHROOM**

BEDROOM 2 11'6" (3.51m) x 10'6" (3.2m)

BEDROOM 3 10'8" (3.25m) x 7'10" (2.39m)

SHOWER ROOM/WC

OUTSIDE:

SMALL REAR GARDEN

### **GARAGE & DRIVEWAY PARKING**

COUNCIL TAX: Band "E"

**EPC:** "D" GROUND FLOOR

Whilst every attempt has been made to ensure the accuracy of the floorplan contained here, measurements of doors, windows, rooms and any other items are approximate and no responsibility is taken for any error, omission or mis-statement. This plan is for illustrative purposes only and should be used as such by any prospective purchaser. The services, systems and appliances shown have not been tested and no guarantee as to their operability or efficiency can be given. Made with Metropix ©2023