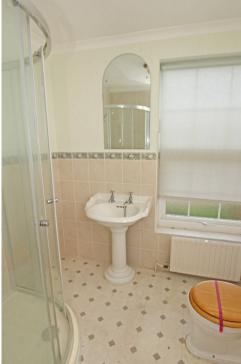

### **EN-SUITE BATHROOM**

BEDROOM 2 11'6" (3.51m) x 10'6" (3.2m)

BEDROOM 3 10'8" (3.25m) x 7'10" (2.39m)

SHOWER ROOM/WC

OUTSIDE:

SMALL REAR GARDEN