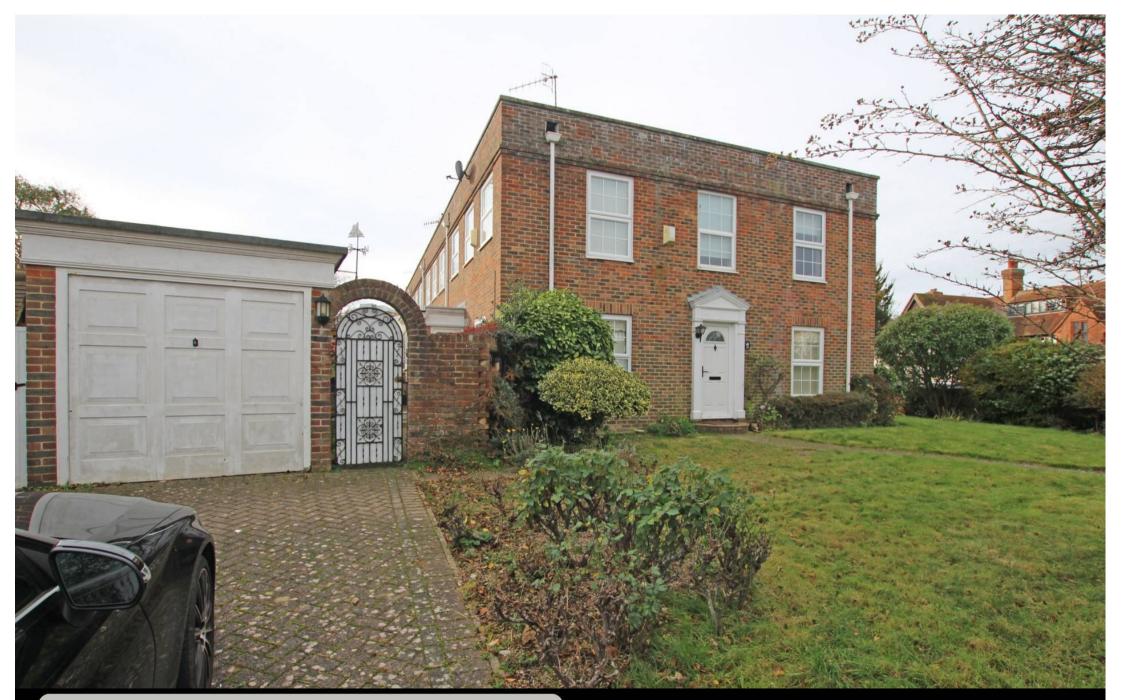

**19 Saffrons Road, Eastbourne, BN21 1DT** Price £520,000 | Freehold

TOWN CENTRE OFFICE 01323 416716

MEADS STREET OFFICE 01323 737962

Available with no onward chain- A three bedroom Georgian influenced house enjoying a highly desirable location in the Saffrons area of Eastbourne within 100 yards of Gildredge Park. The house is situated at the end of a terrace of similar properties on Dittons Road and is the only one fronting Saffrons road. The accommodation comprises two separate reception rooms and a fitted kitchen with a door providing access to the small enclosed courtyard style garden. There are three bedrooms, the master enjoys a pleasant outlook to Gildredge Park, and has fitted wardrobes together with an en-suite bathroom. The other two bedrooms are served by a re-fitted shower room. Although the house would benefit from some updating it benefits from gas central heating, sealed unit double glazing, a garage and additional off-road parking. Eastbourne town centre and railway station are within a half mile with a Waitrose store a similar distance.

# At a Glance:

- Within 100 yards of Gildredge Park in the favoured Saffrons area
- Three bedrooms
- Two reception rooms
- Two bath/shower rooms (one en-suite)
- Garage and off-road parking
- Gas central heating & sealed unit double glazing
- No onward chain

### **GARAGE & DRIVEWAY PARKING**

COUNCIL TAX: Band "E"

**EPC:** "D" GROUND FLOOR

Whilst every attempt has been made to ensure the accuracy of the floorplan contained here, measurements of doors, windows, rooms and any other items are approximate and no responsibility is taken for any error, omission or mis-statement. This plan is for illustrative purposes only and should be used as such by any prospective purchaser. The services, systems and appliances shown have not been tested and no guarantee as to their operability or efficiency can be given. Made with Metropix ©2023