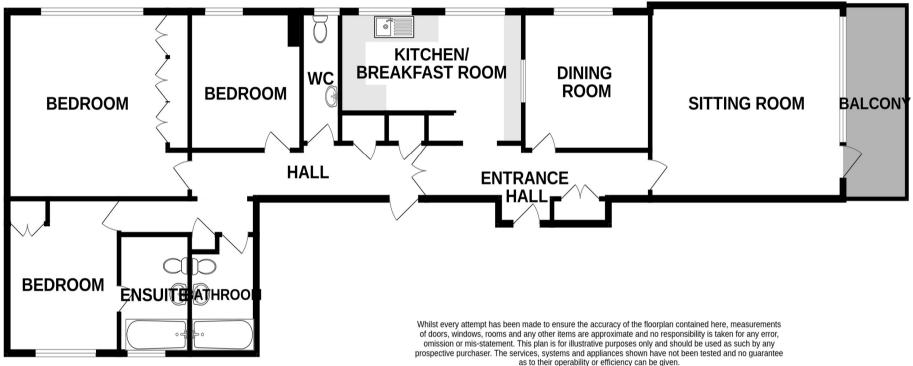

## Accommodation:

STAIRS & PASSENGER LIFT TO FOURTH FLOOR

FRONT DOOR

42` HALL

CLOAKROOM

**SITTING ROOM** 17'6" (5.33m) x 14'9" (4.5m)

**BALCONY** 15'6" (4.72m) x 4'0" (1.22m)

**DINING ROOM** 11'0" (3.35m) x 10'4" (3.15m)

KITCHEN/BREAKFAST ROOM 16'0" (4.88m) x 10'0" (3.05m)

**BEDROOM 1** 16'0" (4.88m) x 14'6" (4.42m)

BEDROOM 2 12'2" (3.71m) x 10'0" (3.05m)

**BEDROOM 3** 10'6" (3.2m) x 9'8" (2.95m)

BATHROOM 1

BATHROOM 2

OUTSIDE:

GARAGE

STORAGE CUPBOARD

LEASE: Balance of 999 years (Share of Freehold)

MAINTENANCE: Approximately £702 per quarter

GROUND RENT: TBA

COUNCIL TAX: `Band F`

EPC: D

(All details concerning the terms of the Lease and outgoings are subject to verification)

## FLOOR

Made with Metropix ©2023

Ref: 1

Whilst every care has been taken in the preparation of these particulars, neither the agents nor the vendor accept any responsibility for error or omission, nor do they constitute an offer or contract. Please note we have not tested any apparatus, fixtures, fittings, or services. Interested parties must undertake their own investigation into the working order of these items. All measurements are approximate whilst photographs and floorplans are provided for guidance only.