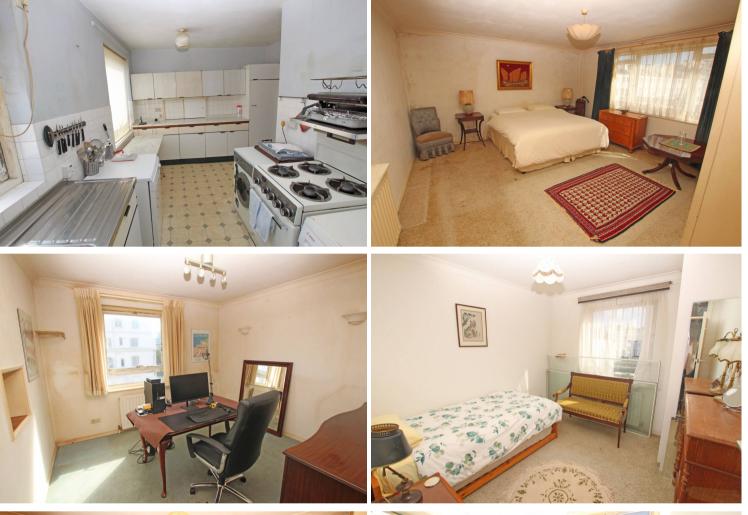

## Accommodation:

STAIRS & PASSENGER LIFT TO FOURTH FLOOR

FRONT DOOR

42` HALL

CLOAKROOM

**SITTING ROOM** 17'6" (5.33m) x 14'9" (4.5m)

**BALCONY** 15'6" (4.72m) x 4'0" (1.22m)

**DINING ROOM** 11'0" (3.35m) x 10'4" (3.15m)

KITCHEN/BREAKFAST ROOM 16'0" (4.88m) x 10'0" (3.05m)

**BEDROOM 1** 16'0" (4.88m) x 14'6" (4.42m)

BEDROOM 2 12'2" (3.71m) x 10'0" (3.05m)

**BEDROOM 3** 10'6" (3.2m) x 9'8" (2.95m)

BATHROOM 1

BATHROOM 2

OUTSIDE: