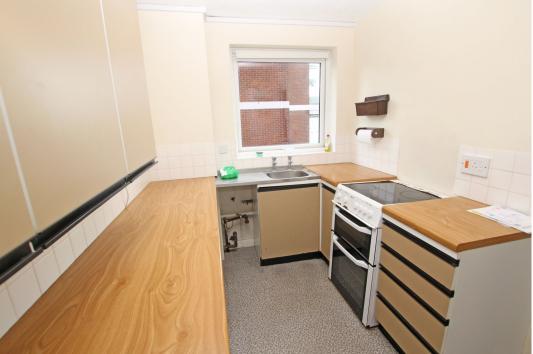

## Accommodation:

FRONT DOOR COMMUNAL HALL LIFT AND STAIRS TO SECOND FLOOR

FRONT DOOR
HALL
LIVING ROOM
15'8" (4.78m) x 13'8" (4.17m)
KITCHEN
10'6" (3.2m) x 7'0" (2.13m)
BEDROOM
11'6" (3.51m) x 9'6" (2.9m)
SHOWER ROOM / WC