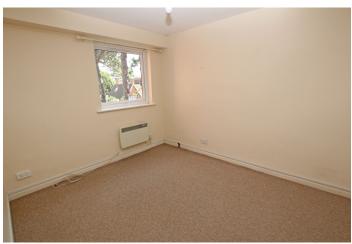

## Accommodation:

FRONT DOOR COMMUNAL HALL LIFT AND STAIRS TO SECOND FLOOR

FRONT DOOR
HALL
LIVING ROOM
15'8" (4.78m) x 13'8" (4.17m)
KITCHEN
10'6" (3.2m) x 7'0" (2.13m)
BEDROOM
11'6" (3.51m) x 9'6" (2.9m)
SHOWER ROOM / WC