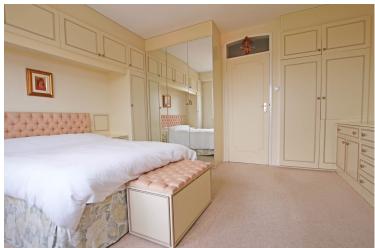

## Accommodation:

COMMUNAL ENTRANCE HALL

STAIRS & LIFT TO ALL FLOORS

PRIVATE ENTRANCE HALL

SITTING ROOM

16'1" (4.9m) x 11'9" (3.58m)

**BALCONY** 

KITCHEN/DINER

14'11" (4.55m) x 11'8" (3.56m)

**BEDROOM** 

13'11" (4.24m) x 12'8" (3.86m)

**EN-SUITE SHOWER ROOM** 

**BATHROOM** 

**OUTSIDE:** 

ALLOCATED PARKING SPACE

COMMUNAL GARDENS