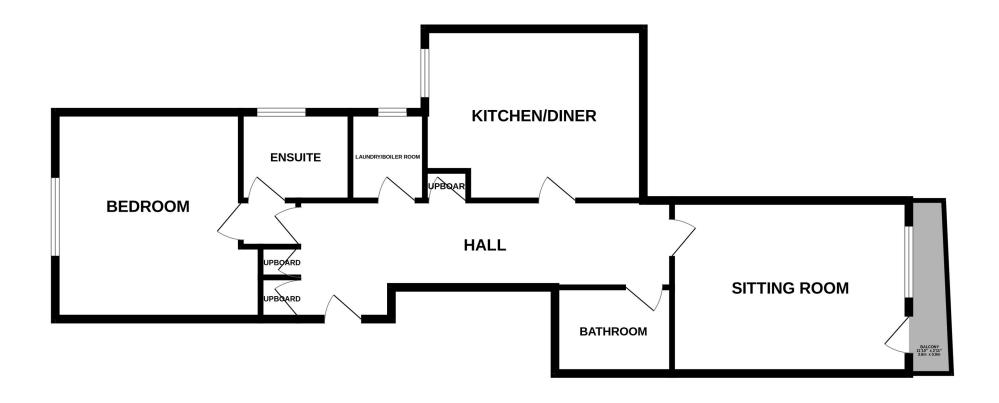

## Accommodation:

COMMUNAL ENTRANCE HALL

STAIRS & LIFT TO ALL FLOORS

PRIVATE ENTRANCE HALL

SITTING ROOM

16'1" (4.9m) x 11'9" (3.58m)

**BALCONY** 

KITCHEN/DINER

14'11" (4.55m) x 11'8" (3.56m)

**BEDROOM** 

13'11" (4.24m) x 12'8" (3.86m)

**EN-SUITE SHOWER ROOM** 

**BATHROOM** 

**OUTSIDE:** 

ALLOCATED PARKING SPACE

COMMUNAL GARDENS

## **GROUND FLOOR**

Whilst every attempt has been made to ensure the accuracy of the floorplan contained here, measurements of doors, windows, rooms and any other items are approximate and no responsibility is taken for any error, omission or mis-statement. This plan is for illustrative purposes only and should be used as such by any