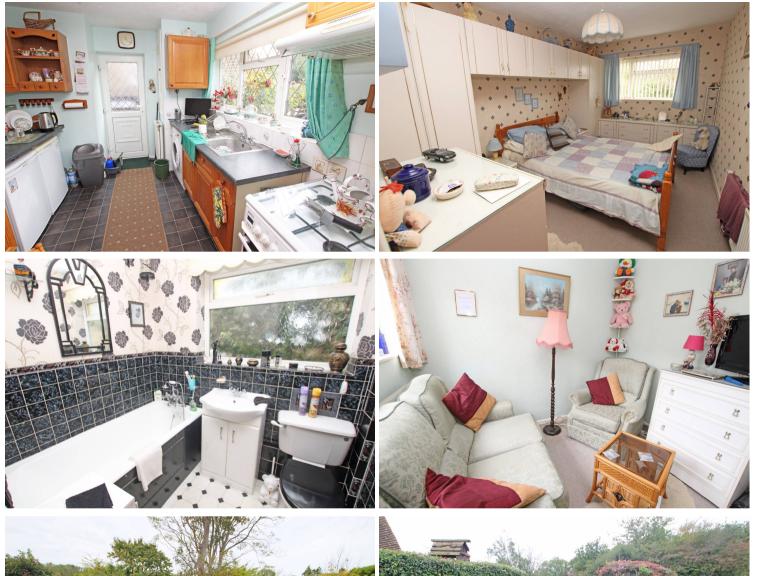

**4 Buckhurst Close, Eastbourne, BN20 9EF** Price £425,000 | Freehold

TOWN CENTRE OFFICE 01323 416716

MEADS STREET OFFICE 01323 737962

Enviably located in the favoured Willingdon village area, a detached bungalow with two bedrooms and two reception rooms enjoying a quiet cul-de-sac location. The two communicating reception rooms are of generous proportions and the dining area leads to a small conservatory which in turn opens up onto the rear garden. Both bedrooms have fitted wardrobes and are served by an attractively appointed bathroom. The kitchen has a range of matching wall and base units beneath contoured work surfaces whilst other benefits include gas central heating and sealed unit double glazing. The bungalow is set back from the road with gardens to the front and rear; the latter enjoys considerable privacy and is laid principally to lawn with mature shrubs and a patio. There is ample off-road parking in addition to the attached garage at the front of the property. There are two public houses, a restaurant and limited shopping facilities in Willingdon Village and there is easy access to The South Downs National Park downland.

## **ENTRANCE HALL**

LIVING ROOM 17'0" (5.18m) x 11'0" (3.35m)

**DINING ROOM** 13'0" (3.96m) x 9'2" (2.79m)

**CONSERVATORY** 9'2" (2.79m) x 6'3" (1.91m)

**BEDROOM 1** 14'0" (4.27m) x 9'0" (2.74m)

**BEDROOM 2** 8'9" (2.67m) x 7'0" (2.13m)

BATHROOM

OUTSIDE:

FRONT & REAR GARDENS

**GARAGE & DRIVEWAY** 

**OFF ROAD PARKING** 

COUNCIL TAX: Band "D"

**EPC:** "D"