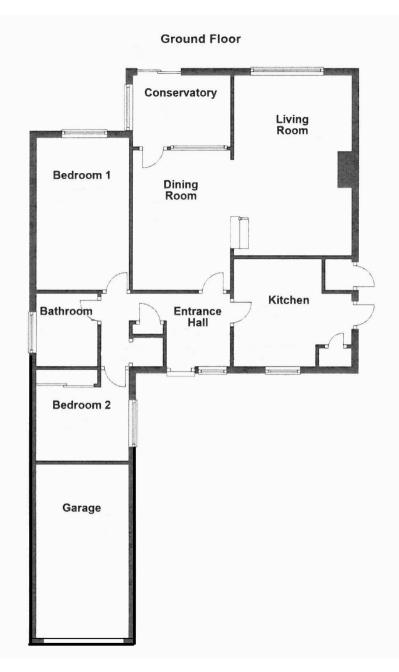

## Accommodation:

## **ENTRANCE HALL**

LIVING ROOM 17'0" (5.18m) x 11'0" (3.35m)

**DINING ROOM** 13'0" (3.96m) x 9'2" (2.79m)

**CONSERVATORY** 9'2" (2.79m) x 6'3" (1.91m)

**BEDROOM 1** 14'0" (4.27m) x 9'0" (2.74m)

**BEDROOM 2** 8'9" (2.67m) x 7'0" (2.13m)

BATHROOM

OUTSIDE:

FRONT & REAR GARDENS

**GARAGE & DRIVEWAY** 

**OFF ROAD PARKING** 

COUNCIL TAX: Band "D"

**EPC:** "D"