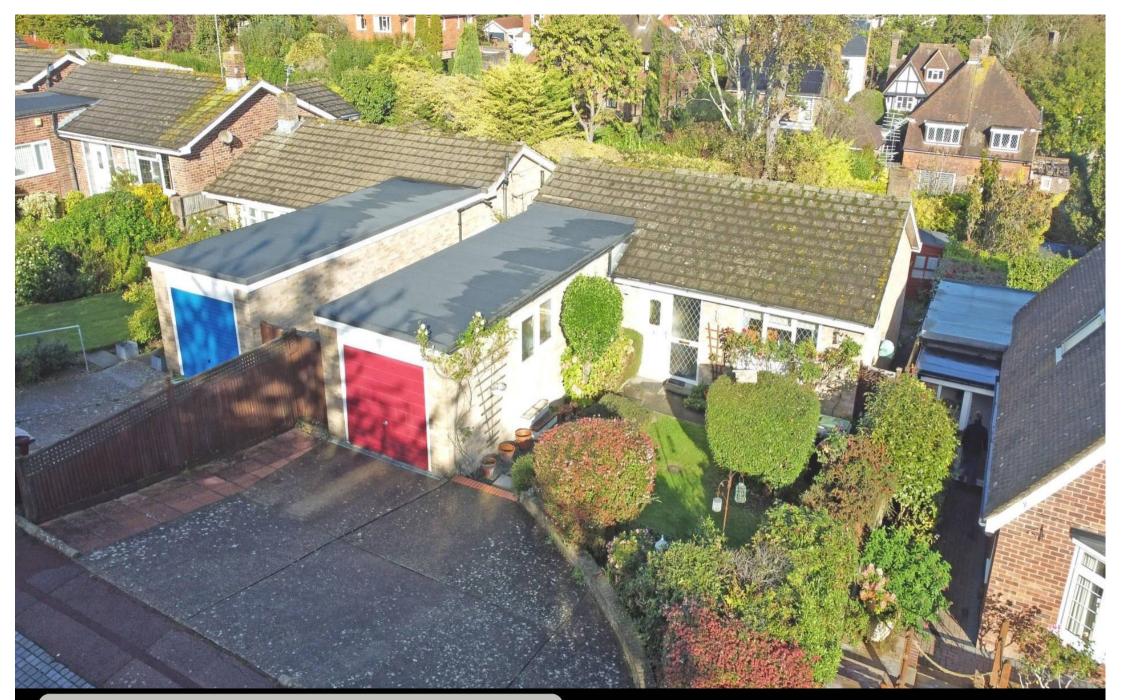

**4 Buckhurst Close, Eastbourne, BN20 9EF** Price £425,000 | Freehold

TOWN CENTRE OFFICE 01323 416716

MEADS STREET OFFICE 01323 737962

Enviably located in the favoured Willingdon village area, a detached bungalow with two bedrooms and two reception rooms enjoying a quiet cul-de-sac location. The two communicating reception rooms are of generous proportions and the dining area leads to a small conservatory which in turn opens up onto the rear garden. Both bedrooms have fitted wardrobes and are served by an attractively appointed bathroom. The kitchen has a range of matching wall and base units beneath contoured work surfaces whilst other benefits include gas central heating and sealed unit double glazing. The bungalow is set back from the road with gardens to the front and rear; the latter enjoys considerable privacy and is laid principally to lawn with mature shrubs and a patio. There is ample off-road parking in addition to the attached garage at the front of the property. There are two public houses, a restaurant and limited shopping facilities in Willingdon Village and there is easy access to The South Downs National Park downland.

## At a Glance:

- Favoured Willingdon Village location
- Two bedrooms
- Two reception rooms and a conservatory
- Secluded gardens
- Garage and off-road
  parking
- Gas central heating
- Sealed unit double glazing

BATHROOM

OUTSIDE:

FRONT & REAR GARDENS

**GARAGE & DRIVEWAY** 

**OFF ROAD PARKING** 

COUNCIL TAX: Band "D"

**EPC:** "D"