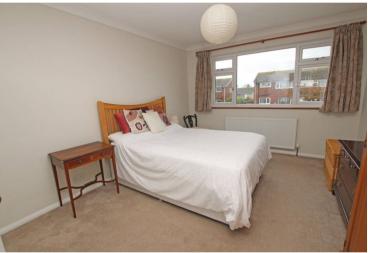

**CONSERVATORY** 

13'0" (3.96m) x 11'3" (3.43m)

FIRST FLOOR LANDING

BEDROOM 1

13'4" (4.06m) x 12'10" (3.91m)

BEDROOM 2

13'6" (4.11m) x 10'10" (3.3m)

**BEDROOM 3** 