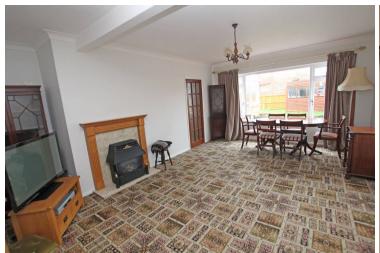

## Accommodation:

FRONT DOOR OPENING TO

HALL

CLOAKROOM/WC

LIVING ROOM

18'6" (5.64m) x 12'9" (3.89m)

KITCHEN/BREAKFAST ROOM

15'0" (4.57m) x 10'9" (3.28m)