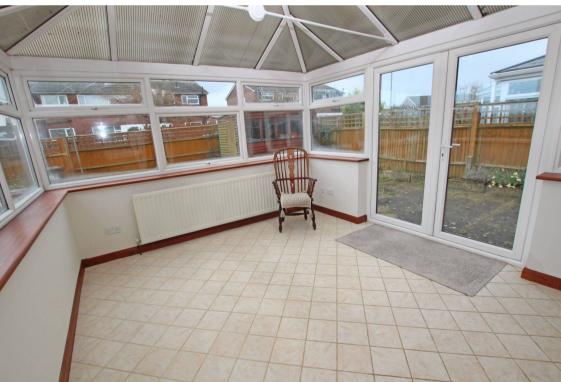

17 St Johns Drive, Westham, Pevensey, BN24 5HU

Price £375,000 | F

Freehold

TOWN CENTRE OFFICE 01323 416716

MEADS STREET OFFICE 01323 737962

A deceptively spacious three bedroom semidetached house with integral garage enjoying a quiet and much favoured location in Westham. The particularly well proportioned accommodation includes a generous living room, a well appointed 15° X 10° kitchen/breakfast room with a comprehensive range of wall and base units beneath contoured work surfaces and integrated appliances that include a Rangemaster oven, washing machine, dishwasher and fridge/freezer.The kitchen leads to a large conservatory that in turn provides access to the rear garden. The three first floor bedrooms are all double rooms, one of which affords a lovely open aspect to the South Downs. The house is set within manageable gardens that are principally laid to lawn at the rear, with a driveway providing additional parking to the garage. Other benefits include gas central heating and sealed unit double glazing. The village of Westham provides local shopping facilities together with a train station providing a regular service to Eastbourne town centre.

**CONSERVATORY** 

13'0" (3.96m) x 11'3" (3.43m)

FIRST FLOOR LANDING

BEDROOM 1

13'4" (4.06m) x 12'10" (3.91m)

BEDROOM 2

13'6" (4.11m) x 10'10" (3.3m)

**BEDROOM 3** 