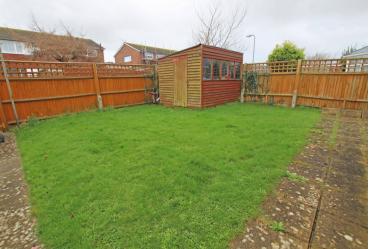

12'2" (3.71m) x 9'4" (2.84m)

SHOWER ROOM / WC

**OUTSIDE**:

**GARAGE** 

18'2" (5.54m) x 8'0" (2.44m)

**DRIVEWAY** 

FRONT AND REAR GARDENS

**COUNCIL TAX:** 