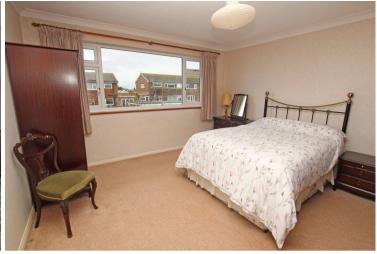

**CONSERVATORY** 

13'0" (3.96m) x 11'3" (3.43m)

FIRST FLOOR LANDING

BEDROOM 1

13'4" (4.06m) x 12'10" (3.91m)

BEDROOM 2

13'6" (4.11m) x 10'10" (3.3m)

**BEDROOM 3** 