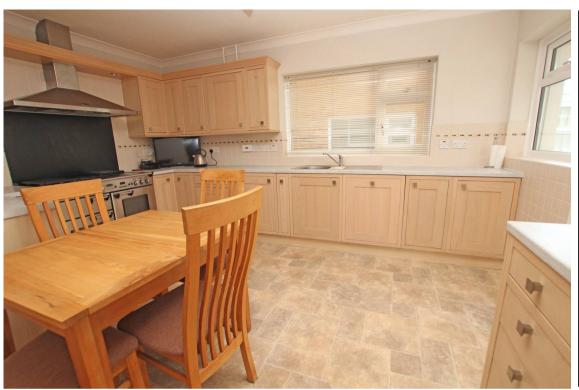

17 St Johns Drive, Westham, Pevensey, BN24 5HU

Price £375,000 | F

Freehold

TOWN CENTRE OFFICE 01323 416716

MEADS STREET OFFICE 01323 737962

A deceptively spacious three bedroom semidetached house with integral garage enjoying a quiet and much favoured location in Westham. The particularly well proportioned accommodation includes a generous living room, a well appointed 15° X 10° kitchen/breakfast room with a comprehensive range of wall and base units beneath contoured work surfaces and integrated appliances that include a Rangemaster oven, washing machine, dishwasher and fridge/freezer.The kitchen leads to a large conservatory that in turn provides access to the rear garden. The three first floor bedrooms are all double rooms, one of which affords a lovely open aspect to the South Downs. The house is set within manageable gardens that are principally laid to lawn at the rear, with a driveway providing additional parking to the garage. Other benefits include gas central heating and sealed unit double glazing. The village of Westham provides local shopping facilities together with a train station providing a regular service to Eastbourne town centre.

## Accommodation:

FRONT DOOR OPENING TO

HALL

CLOAKROOM/WC

LIVING ROOM

18'6" (5.64m) x 12'9" (3.89m)

KITCHEN/BREAKFAST ROOM

15'0" (4.57m) x 10'9" (3.28m)