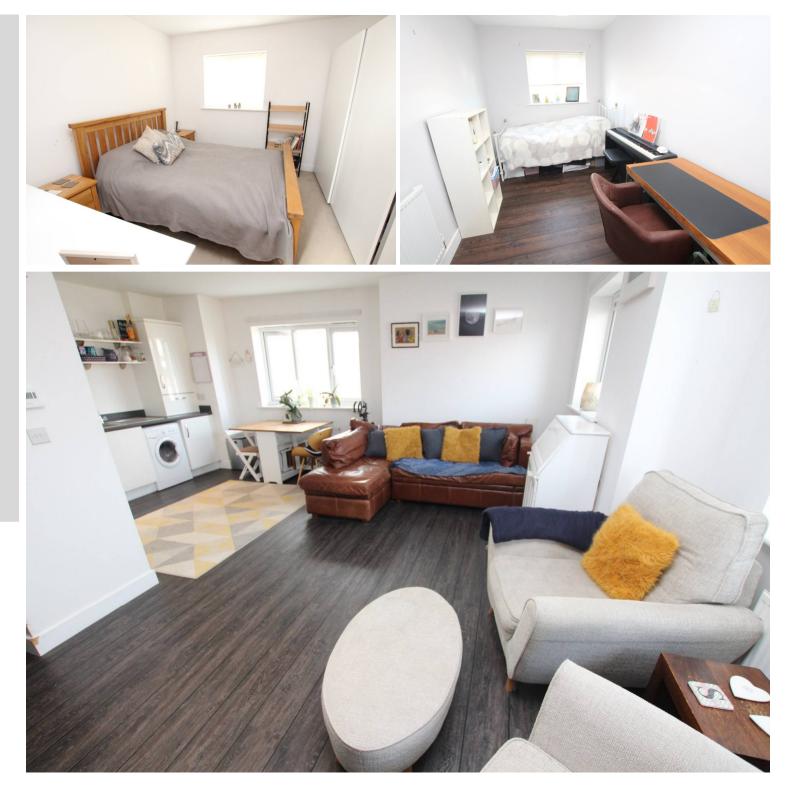

## Accommodation:

**COMMUNAL ENTRANCE HALL** 

STAIRS TO FIRST FLOOR

**ENTRANCE HALL** 

LIVING ROOM

17'10" (5.44m) x 11'7" (3.53m)

#### **BEDROOM 1**

15'3" (4.65m) x 11'4" (3.45m)

**EN-SUITE SHOWER ROOM** 

#### **BEDROOM 2**

13'7" (4.14m) x 7'7" (2.31m)

**FAMILY BATHROOM** 

**OUTSIDE:** 