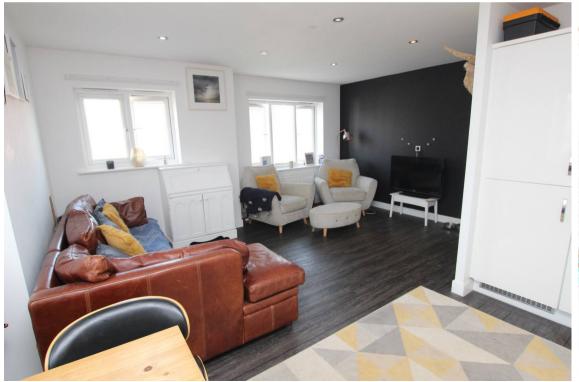

## Accommodation:

**COMMUNAL ENTRANCE HALL** 

STAIRS TO FIRST FLOOR

**ENTRANCE HALL** 

LIVING ROOM

17'10" (5.44m) x 11'7" (3.53m)

## **KITCHEN AREA**

13'4" (4.06m) x 8'5" (2.57m) Integrated hob, oven, fridge/freezer and dishwasher