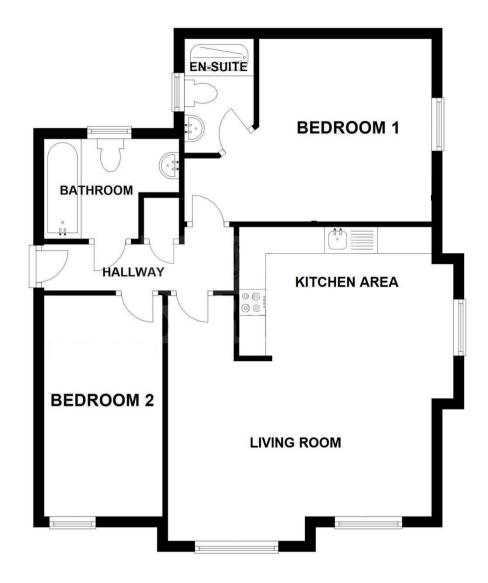

## Accommodation:

**COMMUNAL ENTRANCE HALL** 

STAIRS TO FIRST FLOOR

**ENTRANCE HALL** 

LIVING ROOM

17'10" (5.44m) x 11'7" (3.53m)

## **KITCHEN AREA**

13'4" (4.06m) x 8'5" (2.57m) Integrated hob, oven, fridge/freezer and dishwasher

#### **BEDROOM 1**

15'3" (4.65m) x 11'4" (3.45m)

**EN-SUITE SHOWER ROOM** 

#### **BEDROOM 2**

13'7" (4.14m) x 7'7" (2.31m)

**FAMILY BATHROOM** 

**OUTSIDE:** 