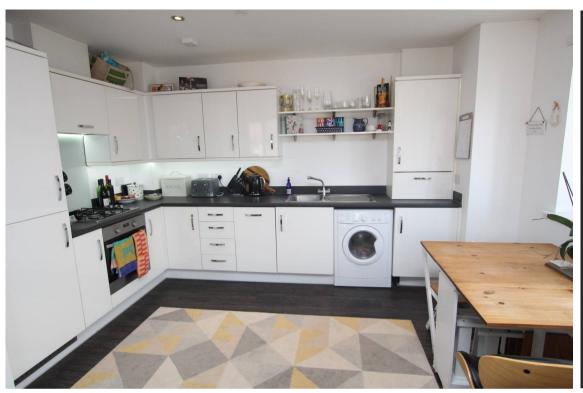

## **KITCHEN AREA**

13'4" (4.06m) x 8'5" (2.57m) Integrated hob, oven, fridge/freezer and dishwasher