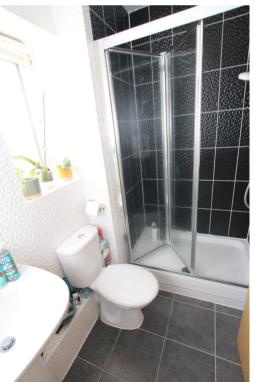

#### **BEDROOM 1**

15'3" (4.65m) x 11'4" (3.45m)

**EN-SUITE SHOWER ROOM** 

#### **BEDROOM 2**

13'7" (4.14m) x 7'7" (2.31m)

**FAMILY BATHROOM** 

**OUTSIDE:** 