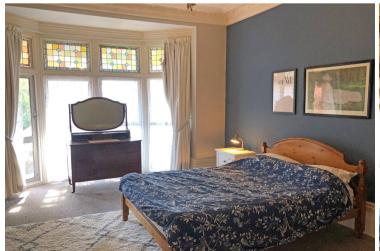

## Accommodation:

**COMMUNAL ENTRANCE HALL** 

PRIVATE ENTRANCE HALL

SITTING / DINING ROOM

19'8" (5.99m) Into Bay x 13'4" (4.06m)

KITCHEN

14'2" (4.32m) x 5'7" (1.7m)

BEDROOM 1

16'5" (5m) x 13'6" (4.11m)

BEDROOM 2

12'1" (3.68m) x 9'3" (2.82m)

**SHOWER ROOM** 

OUTSIDE:

PRIVATE REAR GARDEN

**GARAGE** 

Located to the rear