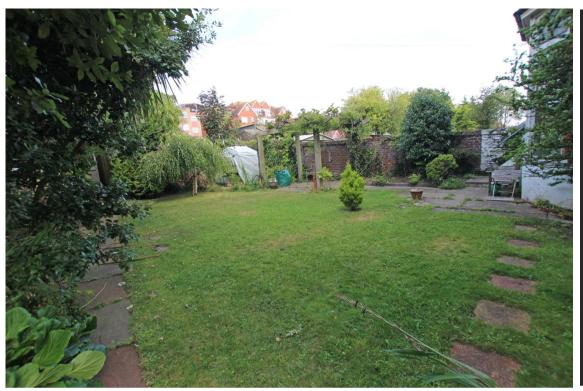

Flat 1, 71 Enys Road, Eastbourne, BN21 2DX

Price £310,000 | Leasehold

TOWN CENTRE OFFICE 01323 416716

MEADS STREET OFFICE 01323 737962

A spacious two double bedroom flat with private rear garden and garage located in the Upperton area of Eastbourne close to the town centre, seafront and train station. This delightful property is located in a handsome period building and retains many original features such as decorative coving, ceiling roses, attractive skirtings and bay windows. Accommodation comprises communal entrance hall, private entrance hall, sitting/dining room overlooking the rear garden, kitchen with triple aspect, range of work surfaces with drawers and cupboards under and matching wall units above, two double bedrooms and shower room/wc. A particular feature is the private and secluded rear garden which is principally laid to lawn with area of patio, pergola and a variety of plants, shrubs and trees, together with a veranda to the front. There is a single garage located to the rear which has power and light. Additional benefits include double glazing, gas central heating and the property is offered to the market CHAIN FREE.

## At a Glance:

- Two double bedroom flat
- Private rear garden
- Popular Upperton area
- Garage
- Close to town centre, seafront and train station
- Sitting/dining room
- Shower room
- Many original features
- Double glazing and gas central heating
- Chain free

16'5" (5m) x 13'6" (4.11m)

BEDROOM 2

12'1" (3.68m) x 9'3" (2.82m)

**SHOWER ROOM** 

OUTSIDE:

PRIVATE REAR GARDEN

**GARAGE** 

Located to the rear