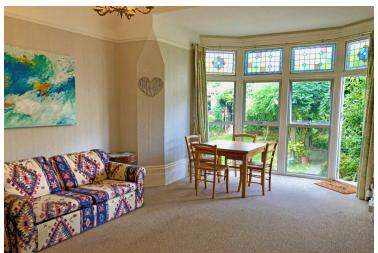

## Accommodation:

**COMMUNAL ENTRANCE HALL** 

PRIVATE ENTRANCE HALL

SITTING / DINING ROOM

19'8" (5.99m) Into Bay x 13'4" (4.06m)

KITCHEN

14'2" (4.32m) x 5'7" (1.7m)

BEDROOM 1