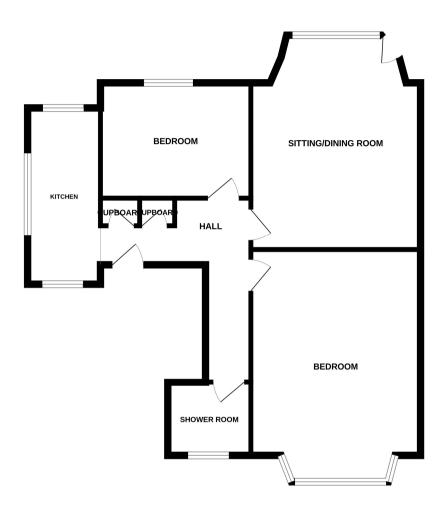

## Accommodation:

**COMMUNAL ENTRANCE HALL** 

PRIVATE ENTRANCE HALL

SITTING / DINING ROOM

19'8" (5.99m) Into Bay x 13'4" (4.06m)

KITCHEN

14'2" (4.32m) x 5'7" (1.7m)

BEDROOM 1

16'5" (5m) x 13'6" (4.11m)

BEDROOM 2

12'1" (3.68m) x 9'3" (2.82m)

**SHOWER ROOM** 

OUTSIDE:

PRIVATE REAR GARDEN

**GARAGE** 

Located to the rear