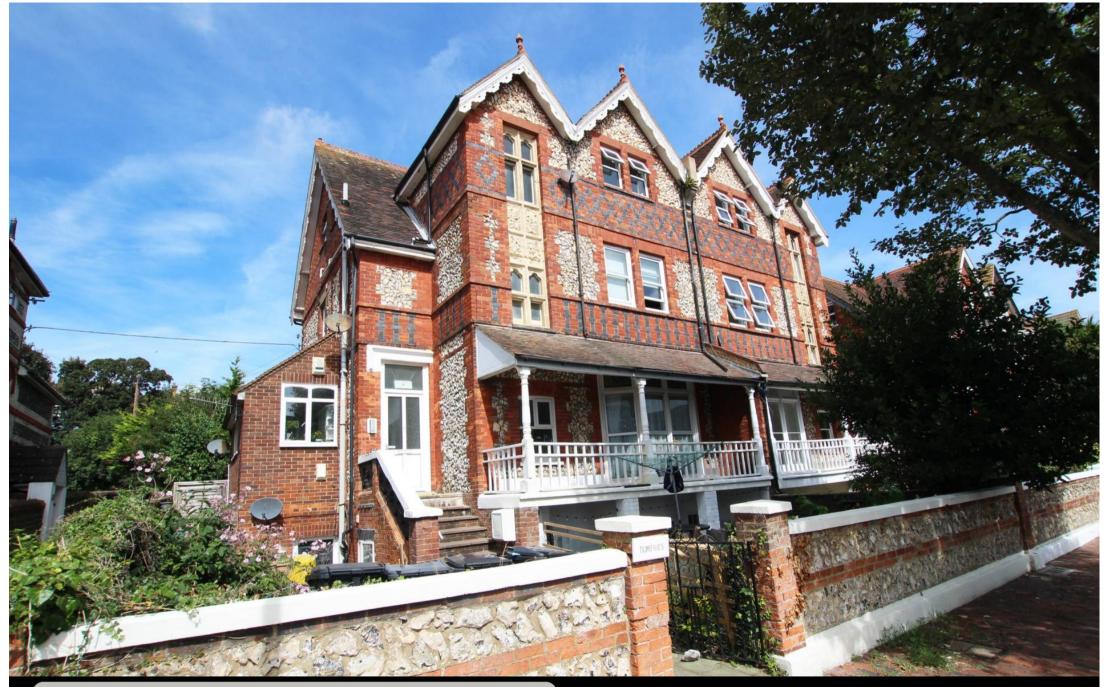

Flat 1, 71 Enys Road, Eastbourne, BN21 2DX

Price £310,000 | Leasehold

TOWN CENTRE OFFICE 01323 416716

MEADS STREET OFFICE 01323 737962

A spacious two double bedroom flat with private rear garden and garage located in the Upperton area of Eastbourne close to the town centre, seafront and train station. This delightful property is located in a handsome period building and retains many original features such as decorative coving, ceiling roses, attractive skirtings and bay windows. Accommodation comprises communal entrance hall, private entrance hall, sitting/dining room overlooking the rear garden, kitchen with triple aspect, range of work surfaces with drawers and cupboards under and matching wall units above, two double bedrooms and shower room/wc. A particular feature is the private and secluded rear garden which is principally laid to lawn with area of patio, pergola and a variety of plants, shrubs and trees, together with a veranda to the front. There is a single garage located to the rear which has power and light. Additional benefits include double glazing, gas central heating and the property is offered to the market CHAIN FREE.