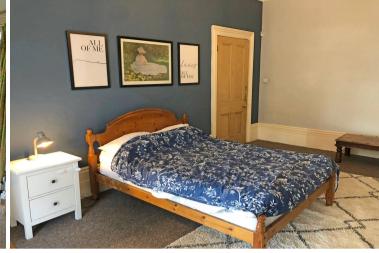

## Accommodation:

**COMMUNAL ENTRANCE HALL** 

PRIVATE ENTRANCE HALL

SITTING / DINING ROOM

19'8" (5.99m) Into Bay x 13'4" (4.06m)

KITCHEN

14'2" (4.32m) x 5'7" (1.7m)

BEDROOM 1

16'5" (5m) x 13'6" (4.11m)

BEDROOM 2

12'1" (3.68m) x 9'3" (2.82m)

**SHOWER ROOM** 

OUTSIDE:

PRIVATE REAR GARDEN

**GARAGE** 

Located to the rear