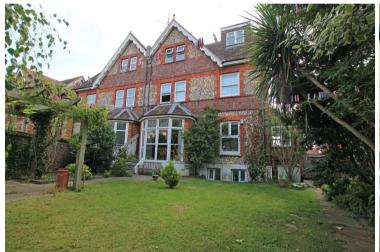

Flat 1, 71 Enys Road, Eastbourne, BN21 2DX

Price £310,000 | Leasehold

TOWN CENTRE OFFICE 01323 416716

MEADS STREET OFFICE 01323 737962

A spacious two double bedroom flat with private rear garden and garage located in the Upperton area of Eastbourne close to the town centre, seafront and train station. This delightful property is located in a handsome period building and retains many original features such as decorative coving, ceiling roses, attractive skirtings and bay windows. Accommodation comprises communal entrance hall, private entrance hall, sitting/dining room overlooking the rear garden, kitchen with triple aspect, range of work surfaces with drawers and cupboards under and matching wall units above, two double bedrooms and shower room/wc. A particular feature is the private and secluded rear garden which is principally laid to lawn with area of patio, pergola and a variety of plants, shrubs and trees, together with a veranda to the front. There is a single garage located to the rear which has power and light. Additional benefits include double glazing, gas central heating and the property is offered to the market CHAIN FREE.

16'5" (5m) x 13'6" (4.11m)

BEDROOM 2

12'1" (3.68m) x 9'3" (2.82m)

**SHOWER ROOM** 

OUTSIDE:

PRIVATE REAR GARDEN

**GARAGE** 

Located to the rear