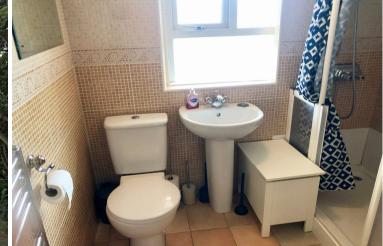

## Accommodation:

**COMMUNAL ENTRANCE HALL** 

PRIVATE ENTRANCE HALL

SITTING / DINING ROOM

19'8" (5.99m) Into Bay x 13'4" (4.06m)

KITCHEN

14'2" (4.32m) x 5'7" (1.7m)

BEDROOM 1

16'5" (5m) x 13'6" (4.11m)

BEDROOM 2

12'1" (3.68m) x 9'3" (2.82m)

**SHOWER ROOM** 

OUTSIDE:

PRIVATE REAR GARDEN

**GARAGE** 

Located to the rear