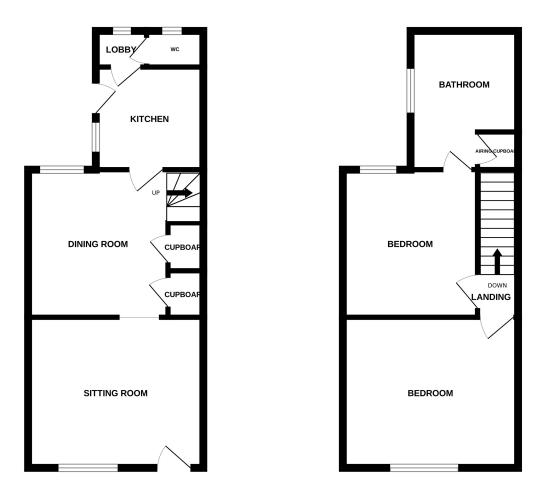

## Accommodation:

**SITTING ROOM** 13'2" (4.01m) x 11'3" (3.43m)

**DINING ROOM** 11'0'' (3.35m) x 10'6'' (3.2m)

**KITCHEN** 7'10" (2.39m) x 7'8" (2.34m)

LOBBY

DOWNSTAIRS WC

LANDING

BEDROOM 1 13'3" (4.04m) x 11'3" (3.43m)

**BEDROOM 2** 11'0" (3.35m) x 10'4" (3.15m)

**BATHROOM** 10'6" (3.2m) x 8'0" (2.44m)

COURTYARD GARDEN

**COUNCIL TAX:** Band `C`

**EPC:** `E`

While every attempt has been made to ensure the accuracy of the forcyplan contained here, measurements of closers, undrocks, crooms and upy order them are as approximate and no responsibility is taken for say energ, omission or mis-statement. This plan is for illustrative purposes only and should be used as such by any prospective purchaser. The services, systems and applicance shows have not been tested and no guarantee as to their operability or efficiency; can be given. Also with the services, systems c2024