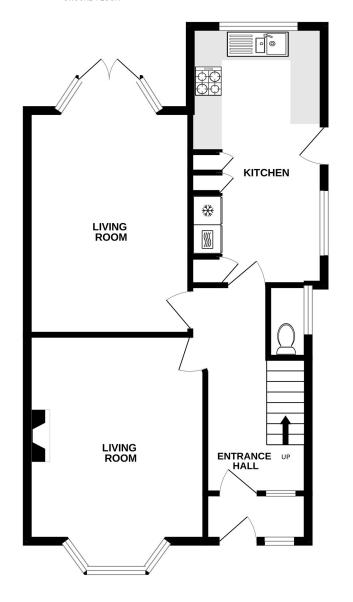

## Accommodation:

**PORCH** 

HALL

CLOAKROOM/WC

**SITTING ROOM** 

17'6" (5.33m) x 11'0" (3.35m)

**DINING ROOM** 

16'0" (4.88m) x 12'0" (3.66m)

KITCHEN / BREAKFAST ROOM

17'0" (5.18m) x 8'0" (2.44m)

**LANDING** 

BEDROOM 1

16'4" (4.98m) x 10'0" (3.05m) Plus depth of fitted wardrobes

BEDROOM 2

14'4" (4.37m) x 11'0" (3.35m)

**EN-SUITE SHOWER ROOM** 

**BEDROOM 4** 

11'6" (3.51m) x 9'2" (2.79m) Max

**FAMILY BATHROOM** 

SECOND FLOOR

**BEDROOM 3** 

19'8" (5.99m) x 11'4" (3.45m) Max With some restricted head room

**OUTSIDE:** 

**GARDENS TO FRONT & REAR** 