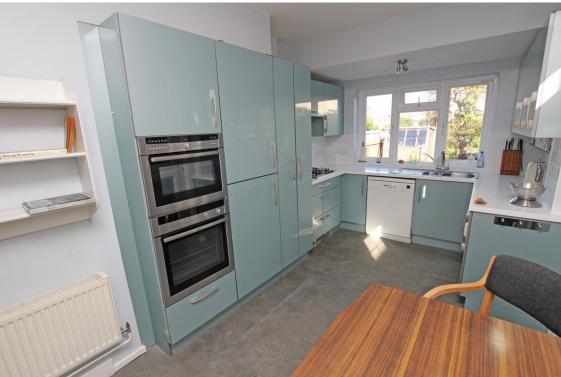

123 Royal Parade, Eastbourne, BN22 7JY

Price £425,000 | Freehold

TOWN CENTRE OFFICE 01323 416716

MEADS STREET OFFICE 01323 737962

Affording delightful sea views - A most attractive semidetached house of pleasing character with four double providing deceptively spacious bedrooms accommodation located on Eastbourne's fine seafront, available with no onward chain. The house provides spacious accommodation that is principally arranged over two floors. The ground floor comprises two generous reception rooms with casement doors opening from the sitting room onto the rear garden and a well appointed kitchen with a comprehensive range of modern wall and base units together with an integrated Neff double oven, gas hob and fridge/freezer. There are three good size bedrooms on the first floor, one with an en-suite shower room and the others served by a spacious modern bathroom with both a bath and shower cubicle. The fourth bedroom is on the second floor and provides access to a useful loft room. The house is set within gardens to the front and rear, the latter extending to approximately 35' being laid partly to lawn with a patio and productive kitchen garden. Enjoying a much favoured location, adjacent to the seafront, the house is within a couple of hundred yards from Princes Park with local shopping facilities in the immediate vicinity.

KITCHEN / BREAKFAST ROOM

17'0" (5.18m) x 8'0" (2.44m)

**LANDING** 

BEDROOM 1

16'4" (4.98m) x 10'0" (3.05m) Plus depth of fitted wardrobes

BEDROOM 2

14'4" (4.37m) x 11'0" (3.35m)

**EN-SUITE SHOWER ROOM** 