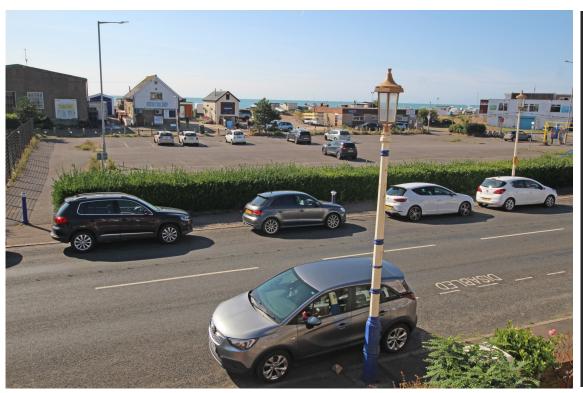

123 Royal Parade, Eastbourne, BN22 7JY

Price £425,000 | Freehold

TOWN CENTRE OFFICE 01323 416716

MEADS STREET OFFICE 01323 737962

Affording delightful sea views - A most attractive semidetached house of pleasing character with four double providing deceptively spacious bedrooms accommodation located on Eastbourne's fine seafront, available with no onward chain. The house provides spacious accommodation that is principally arranged over two floors. The ground floor comprises two generous reception rooms with casement doors opening from the sitting room onto the rear garden and a well appointed kitchen with a comprehensive range of modern wall and base units together with an integrated Neff double oven, gas hob and fridge/freezer. There are three good size bedrooms on the first floor, one with an en-suite shower room and the others served by a spacious modern bathroom with both a bath and shower cubicle. The fourth bedroom is on the second floor and provides access to a useful loft room. The house is set within gardens to the front and rear, the latter extending to approximately 35' being laid partly to lawn with a patio and productive kitchen garden. Enjoying a much favoured location, adjacent to the seafront, the house is within a couple of hundred yards from Princes Park with local shopping facilities in the immediate vicinity.

## At a Glance:

- Wonderful seafront location affording sea views
- Four generous bedrooms
- Two bath/shower rooms (one en-suite)
- Two reception rooms
- 17` kitchen/breakfast room
- Gardens to front & rear
- Well presented throughout
- Gas central heating
- Sealed unit double glazing
- No onward chain