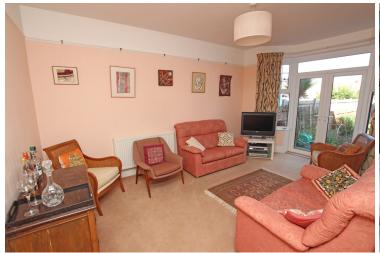

## At a Glance:

- Wonderful seafront location affording sea views
- Four generous bedrooms
- Two bath/shower rooms (one en-suite)
- Two reception rooms
- 17` kitchen/breakfast room
- Gardens to front & rear
- Well presented throughout
- Gas central heating
- Sealed unit double glazing
- No onward chain

## Accommodation:

**PORCH** 

HALL

CLOAKROOM/WC

**SITTING ROOM** 

17'6" (5.33m) x 11'0" (3.35m)

**DINING ROOM** 

16'0" (4.88m) x 12'0" (3.66m)