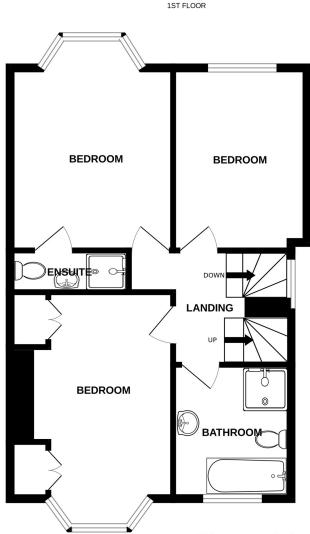

KITCHEN / BREAKFAST ROOM

17'0" (5.18m) x 8'0" (2.44m)

**LANDING** 

BEDROOM 1

16'4" (4.98m) x 10'0" (3.05m) Plus depth of fitted wardrobes

BEDROOM 2

14'4" (4.37m) x 11'0" (3.35m)

**EN-SUITE SHOWER ROOM** 

**BEDROOM 4** 

11'6" (3.51m) x 9'2" (2.79m) Max

**FAMILY BATHROOM** 

SECOND FLOOR

**BEDROOM 3** 

19'8" (5.99m) x 11'4" (3.45m) Max With some restricted head room

**OUTSIDE:** 

**GARDENS TO FRONT & REAR** 