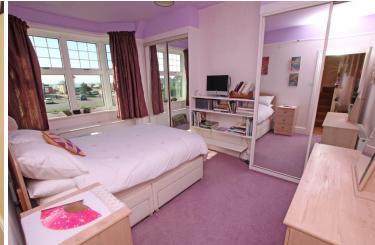

KITCHEN / BREAKFAST ROOM

17'0" (5.18m) x 8'0" (2.44m)

**LANDING** 

BEDROOM 1

16'4" (4.98m) x 10'0" (3.05m) Plus depth of fitted wardrobes

BEDROOM 2

14'4" (4.37m) x 11'0" (3.35m)

**EN-SUITE SHOWER ROOM** 

**BEDROOM 4** 

11'6" (3.51m) x 9'2" (2.79m) Max

**FAMILY BATHROOM** 

SECOND FLOOR

**BEDROOM 3** 

19'8" (5.99m) x 11'4" (3.45m) Max With some restricted head room

**OUTSIDE:** 

**GARDENS TO FRONT & REAR** 