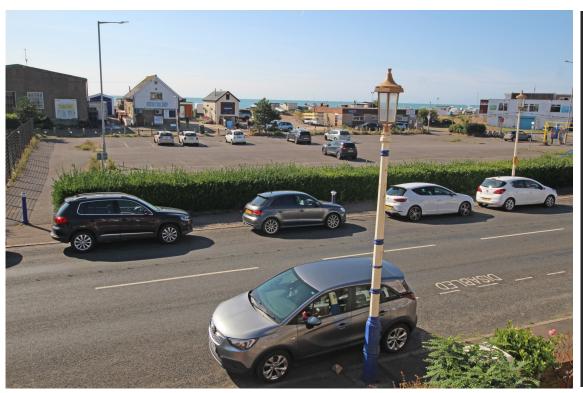

123 Royal Parade, Eastbourne, BN22 7JY

Price £425,000 | Freehold

TOWN CENTRE OFFICE 01323 416716

MEADS STREET OFFICE 01323 737962

Affording delightful sea views - A most attractive semidetached house of pleasing character with four double providing deceptively spacious bedrooms accommodation located on Eastbourne's fine seafront, available with no onward chain. The house provides spacious accommodation that is principally arranged over two floors. The ground floor comprises two generous reception rooms with casement doors opening from the sitting room onto the rear garden and a well appointed kitchen with a comprehensive range of modern wall and base units together with an integrated Neff double oven, gas hob and fridge/freezer. There are three good size bedrooms on the first floor, one with an en-suite shower room and the others served by a spacious modern bathroom with both a bath and shower cubicle. The fourth bedroom is on the second floor and provides access to a useful loft room. The house is set within gardens to the front and rear, the latter extending to approximately 35' being laid partly to lawn with a patio and productive kitchen garden. Enjoying a much favoured location, adjacent to the seafront, the house is within a couple of hundred yards from Princes Park with local shopping facilities in the immediate vicinity.