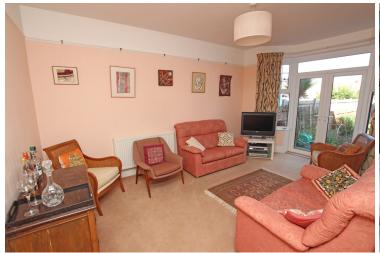

## Accommodation:

**PORCH** 

HALL

CLOAKROOM/WC

**SITTING ROOM** 

17'6" (5.33m) x 11'0" (3.35m)

**DINING ROOM** 

16'0" (4.88m) x 12'0" (3.66m)