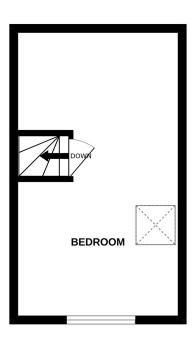

**BEDROOM 4** 

11'6" (3.51m) x 9'2" (2.79m) Max

**FAMILY BATHROOM** 

SECOND FLOOR

**BEDROOM 3** 

19'8" (5.99m) x 11'4" (3.45m) Max With some restricted head room

**OUTSIDE:** 

**GARDENS TO FRONT & REAR** 

**COUNCIL TAX:** 

Band 'D'

EPC:

'D'

2ND FLOOR

Whilst every attempt has been made to ensure the accuracy of the floorplan contained here, measurements of doors, windows, rooms and any other items are approximate and no responsibility is taken for any error.