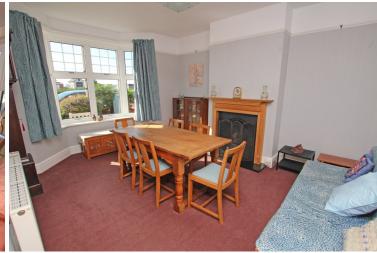

## Accommodation:

**PORCH** 

HALL

CLOAKROOM/WC

**SITTING ROOM** 

17'6" (5.33m) x 11'0" (3.35m)

**DINING ROOM** 

16'0" (4.88m) x 12'0" (3.66m)