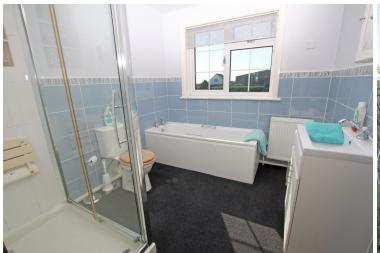

**BEDROOM 4** 

11'6" (3.51m) x 9'2" (2.79m) Max

**FAMILY BATHROOM** 

SECOND FLOOR

**BEDROOM 3** 

19'8" (5.99m) x 11'4" (3.45m) Max With some restricted head room

**OUTSIDE:** 

**GARDENS TO FRONT & REAR** 