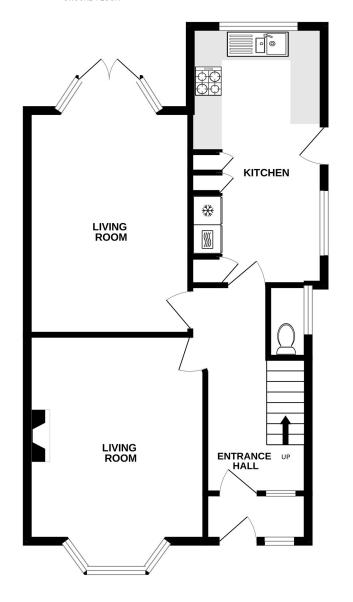

## Accommodation:

**PORCH** 

HALL

CLOAKROOM/WC

**SITTING ROOM** 

17'6" (5.33m) x 11'0" (3.35m)

**DINING ROOM** 

16'0" (4.88m) x 12'0" (3.66m)

KITCHEN / BREAKFAST ROOM

17'0" (5.18m) x 8'0" (2.44m)

**LANDING** 

BEDROOM 1

16'4" (4.98m) x 10'0" (3.05m) Plus depth of fitted wardrobes

BEDROOM 2

14'4" (4.37m) x 11'0" (3.35m)

**EN-SUITE SHOWER ROOM** 