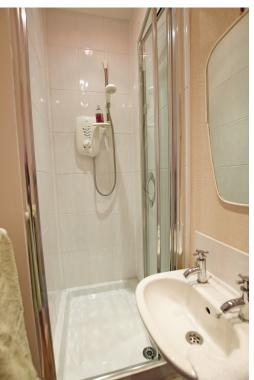

KITCHEN / BREAKFAST ROOM

17'0" (5.18m) x 8'0" (2.44m)

**LANDING** 

BEDROOM 1

16'4" (4.98m) x 10'0" (3.05m) Plus depth of fitted wardrobes

BEDROOM 2

14'4" (4.37m) x 11'0" (3.35m)

**EN-SUITE SHOWER ROOM** 