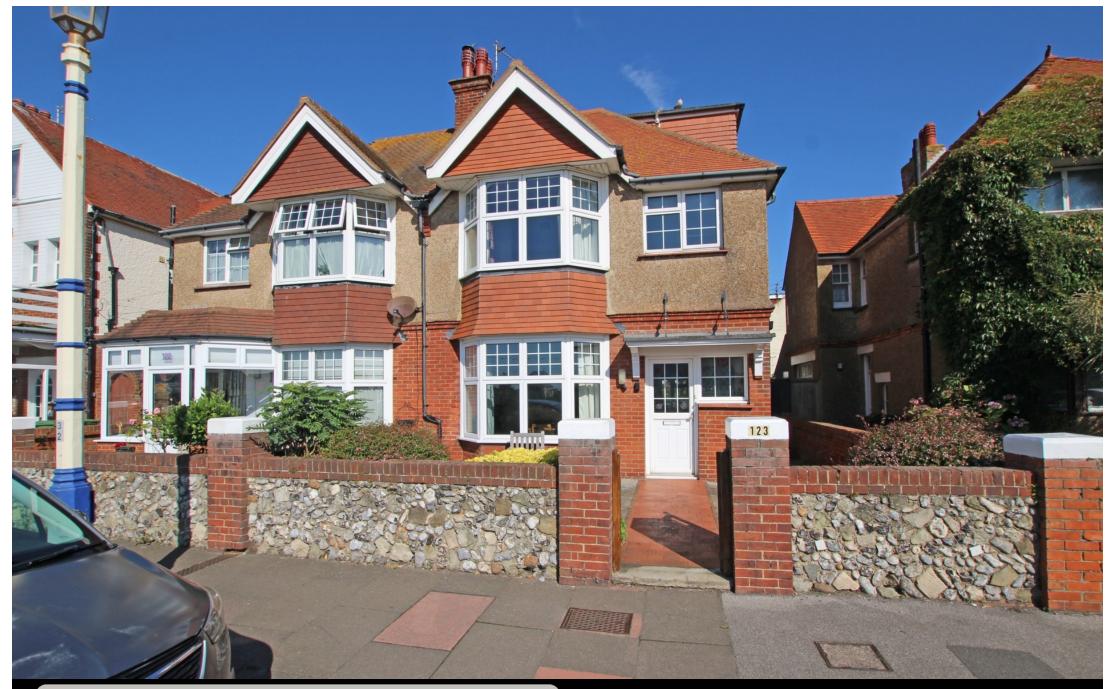

123 Royal Parade, Eastbourne, BN22 7JY

Price £425,000 | Freehold

TOWN CENTRE OFFICE 01323 416716

MEADS STREET OFFICE 01323 737962

Affording delightful sea views - A most attractive semidetached house of pleasing character with four double providing deceptively spacious bedrooms accommodation located on Eastbourne's fine seafront, available with no onward chain. The house provides spacious accommodation that is principally arranged over two floors. The ground floor comprises two generous reception rooms with casement doors opening from the sitting room onto the rear garden and a well appointed kitchen with a comprehensive range of modern wall and base units together with an integrated Neff double oven, gas hob and fridge/freezer. There are three good size bedrooms on the first floor, one with an en-suite shower room and the others served by a spacious modern bathroom with both a bath and shower cubicle. The fourth bedroom is on the second floor and provides access to a useful loft room. The house is set within gardens to the front and rear, the latter extending to approximately 35' being laid partly to lawn with a patio and productive kitchen garden. Enjoying a much favoured location, adjacent to the seafront, the house is within a couple of hundred yards from Princes Park with local shopping facilities in the immediate vicinity.

## At a Glance:

- Wonderful seafront location affording sea views
- Four generous bedrooms
- Two bath/shower rooms (one en-suite)
- Two reception rooms
- 17` kitchen/breakfast room
- Gardens to front & rear
- Well presented throughout
- Gas central heating
- Sealed unit double glazing
- No onward chain