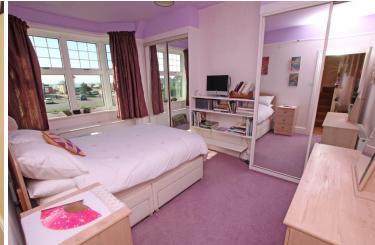

KITCHEN / BREAKFAST ROOM

17'0" (5.18m) x 8'0" (2.44m)

**LANDING** 

BEDROOM 1

16'4" (4.98m) x 10'0" (3.05m) Plus depth of fitted wardrobes

BEDROOM 2

14'4" (4.37m) x 11'0" (3.35m)

**EN-SUITE SHOWER ROOM** 