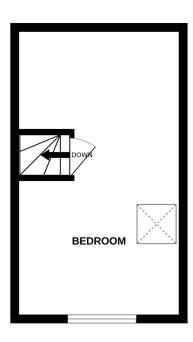

**BEDROOM 4** 

11'6" (3.51m) x 9'2" (2.79m) Max

**FAMILY BATHROOM** 

SECOND FLOOR

**BEDROOM 3** 

19'8" (5.99m) x 11'4" (3.45m) Max With some restricted head room

**OUTSIDE:** 

**GARDENS TO FRONT & REAR** 

**COUNCIL TAX:** 

Band 'D'

EPC:

'D'

2ND FLOOR

Whilst every attempt has been made to ensure the accuracy of the floorplan contained here, measurements of doors, windows, rooms and any other items are approximate and no responsibility is taken for any error.