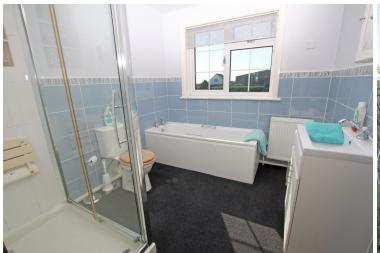

KITCHEN / BREAKFAST ROOM

17'0" (5.18m) x 8'0" (2.44m)

**LANDING** 

BEDROOM 1

16'4" (4.98m) x 10'0" (3.05m) Plus depth of fitted wardrobes

BEDROOM 2

14'4" (4.37m) x 11'0" (3.35m)

**EN-SUITE SHOWER ROOM** 