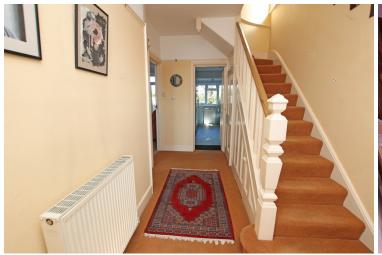

## Accommodation:

**PORCH** 

HALL

CLOAKROOM/WC

**SITTING ROOM** 

17'6" (5.33m) x 11'0" (3.35m)

**DINING ROOM** 

16'0" (4.88m) x 12'0" (3.66m)