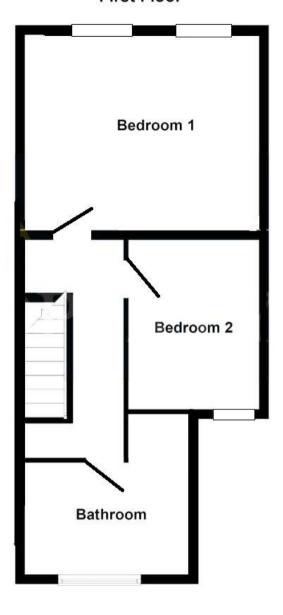

FIRST FLOOR LANDING

**BEDROOM 1** 

14'10" (4.52m) Max x 12'10" (3.91m)

**BEDROOM 2** 

11'8" (3.56m) x 9'6" (2.9m)

**FAMILY BATHROOM** 

**OUTSIDE** 

COURTYARD REAR GARDEN

## First Floor

Ref: 1

Whilst every care has been taken in the preparation of these particulars, neither the agents nor the vendor accept any responsibility for error or omission, nor do they constitute an offer or contract. Please note we have not tested any apparatus, fixtures, fittings, or services. Interested parties must undertake their own investigation into the working order of these items. All measurements are approximate whilst photographs and floorplans are provided for guidance only.