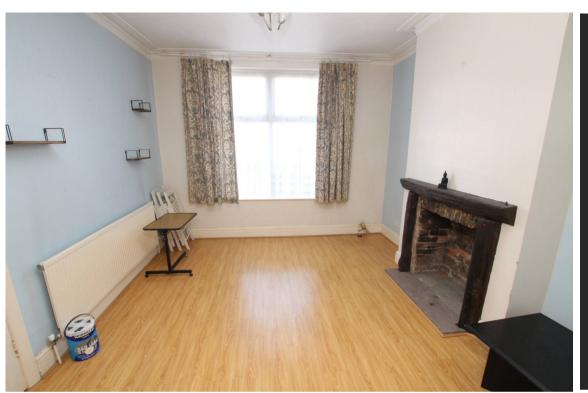

## **Accommodation:**

**ENTRANCE HALL** 

**LIVING ROOM** 

12'8" (3.86m) x 11'4" (3.45m) Max

**DINING ROOM** 

11'8" (3.56m) x 9'6" (2.9m)

**KITCHEN** 

11'4" (3.45m) x 9'8" (2.95m)