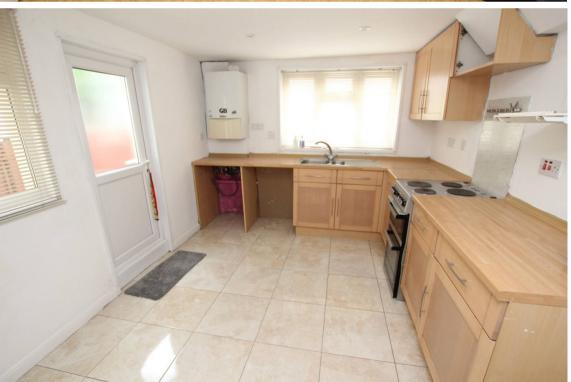

## **Accommodation:**

**ENTRANCE HALL** 

**LIVING ROOM** 

12'8" (3.86m) x 11'4" (3.45m) Max

**DINING ROOM** 

11'8" (3.56m) x 9'6" (2.9m)

**KITCHEN** 

11'4" (3.45m) x 9'8" (2.95m)