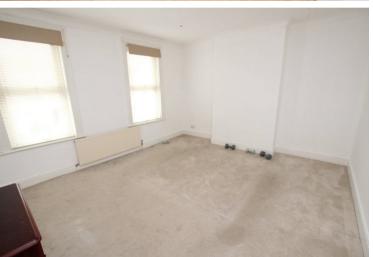

## **Accommodation:**

**ENTRANCE HALL** 

**LIVING ROOM** 

12'8" (3.86m) x 11'4" (3.45m) Max

**DINING ROOM** 

11'8" (3.56m) x 9'6" (2.9m)

**KITCHEN** 

11'4" (3.45m) x 9'8" (2.95m)

FIRST FLOOR LANDING

**BEDROOM 1** 

14'10" (4.52m) Max x 12'10" (3.91m)

**BEDROOM 2** 

11'8" (3.56m) x 9'6" (2.9m)

**FAMILY BATHROOM** 

**OUTSIDE** 

COURTYARD REAR GARDEN