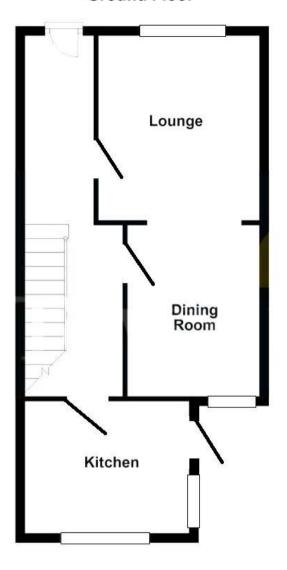

## **Accommodation:**

**ENTRANCE HALL** 

**LIVING ROOM** 

12'8" (3.86m) x 11'4" (3.45m) Max

**DINING ROOM** 

11'8" (3.56m) x 9'6" (2.9m)

**KITCHEN** 

11'4" (3.45m) x 9'8" (2.95m)

## **Ground Floor**