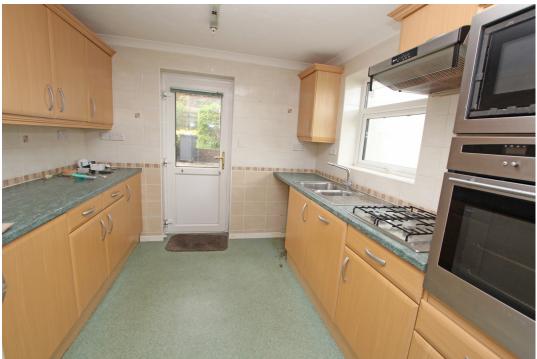

 $8\ The\ Cloisters$ , Eastbourne, BN220JW

Offers in Excess of £450,000 | Freehold

TOWN CENTRE OFFICE 01323 416716

MEADS STREET OFFICE 01323 737962

A charming three bedroom detached residence with double garage set within good size gardens and enjoying rooftop views to the South Downs in a much favoured and peaceful location in the Willingdon area of Eastbourne. The accommodation comprises a generous 19' through sitting room with patio doors opening onto the rear garden a separate dining room and fitted kitchen with a comprehensive range of wall and base units beneath contoured work surfaces. Intergrated appliances include a Neff oven, gas hob, fridge and dishwasher. The three bedrooms are all considered double rooms with built in wardrobes and an en-suite bathroom to the principal bedroom. The house is set back from the road and enjoys a very pleasant garden setting. The rear garden extends to approximately 70' x 60' laid partly to lawn with mature trees and various outbuildings. Other benefits include sealed unit double glazing, gas warm air central heating and of particular note is the detached double garage with twin up and over doors and ample off-road parking in front. Local shopping facilities are within a quarter of a mile in Freshwater Square whilst both Eastbourne town centre and Polegate centre are within 3 miles

## Accommodation:

**RECEPTION HALL** 

CLOAKROOM

**SITTING ROOM** 

16'6" (5.03m) x 10'5" (3.18m)

**DINING ROOM** 

10'10" (3.3m) x 10'0" (3.05m)

**KITCHEN** 

10'2" (3.1m) x 9'3" (2.82m)

FIRST FLOOR LANDING

MASTER BEDROOM SUITE

10'10" (3.3m) x 10'8" (3.25m)

**EN-SUITE BATHROOM** 

BEDROOM 2

10'9" (3.28m) x 9'10" (3m)

BEDROOM 3