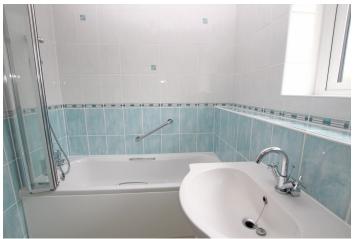

10'2" (3.1m) x 9'3" (2.82m)

FIRST FLOOR LANDING

MASTER BEDROOM SUITE

10'10" (3.3m) x 10'8" (3.25m)

**EN-SUITE BATHROOM** 

BEDROOM 2

10'9" (3.28m) x 9'10" (3m)

BEDROOM 3