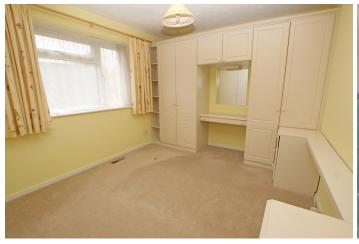

10'2" (3.1m) x 9'3" (2.82m)

FIRST FLOOR LANDING

MASTER BEDROOM SUITE

10'10" (3.3m) x 10'8" (3.25m)

**EN-SUITE BATHROOM** 

BEDROOM 2

10'9" (3.28m) x 9'10" (3m)

BEDROOM 3