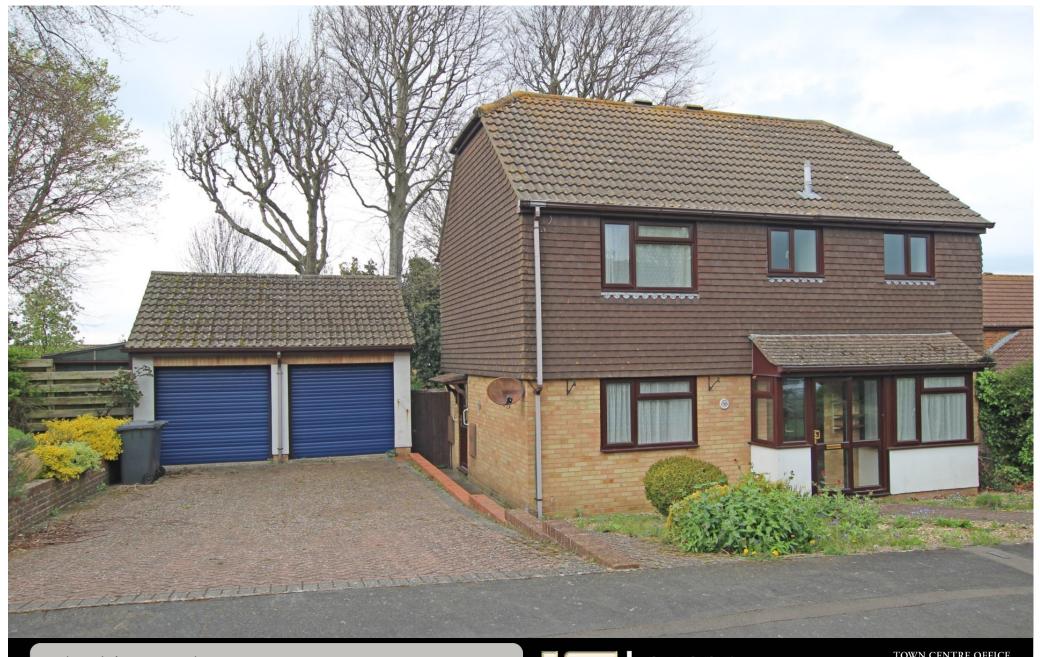

 $8\ The\ Cloisters$ , Eastbourne, BN220JW

Offers in Excess of £450,000 | Freehold

TOWN CENTRE OFFICE 01323 416716

MEADS STREET OFFICE 01323 737962

A charming three bedroom detached residence with double garage set within good size gardens and enjoying rooftop views to the South Downs in a much favoured and peaceful location in the Willingdon area of Eastbourne. The accommodation comprises a generous 19' through sitting room with patio doors opening onto the rear garden a separate dining room and fitted kitchen with a comprehensive range of wall and base units beneath contoured work surfaces. Intergrated appliances include a Neff oven, gas hob, fridge and dishwasher. The three bedrooms are all considered double rooms with built in wardrobes and an en-suite bathroom to the principal bedroom. The house is set back from the road and enjoys a very pleasant garden setting. The rear garden extends to approximately 70' x 60' laid partly to lawn with mature trees and various outbuildings. Other benefits include sealed unit double glazing, gas warm air central heating and of particular note is the detached double garage with twin up and over doors and ample off-road parking in front. Local shopping facilities are within a quarter of a mile in Freshwater Square whilst both Eastbourne town centre and Polegate centre are within 3 miles

## At a Glance:

- Favoured Willingdon area
- Three double bedrooms
- Two bath/shower rooms (one en-suite)
- Two reception rooms
- Fitted kitchen with some integrated appliances
- Double garage
- Generous gardens
- Rooftop views to The South Downs
- Gas warm air central heating & Sealed unit double glazing
- No onward chain