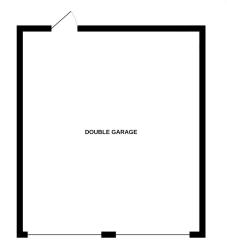

10'9" (3.28m) x 9'6" (2.9m)

**SHOWER ROOM** 

**OUTSIDE:** 

GARDENS FRONT & REAR

**DETACHED DOUBLE GARAGE** 

**COUNCIL TAX:** 

Band "E"

EPC:

"D"

GROUND FLOOR 573 sq.ft. (53.2 sq.m.) approx. 1ST FLOOR 534 sq.ft. (49.6 sq.m.) approx.

DETACHED GARAGE 346 sq.ft. (32.1 sq.m.) approx.

## TOTAL FLOOR AREA: 1452 sq.ft. (134.9 sq.m.) approx.

Whilst every attempt has been made to ensure the accuracy of the floorplan contained here, measurements of doors, windows, rooms and any other items are approximate and no responsibility is taken for any error, omission or mis-statement. This plan is for illustrative purposes only and should be used as such by any prospective purchaser. The services, systems and appliances shown have not been tested and no guarantee as to their operability or efficiency can be given.

Made with Metropix ©2024