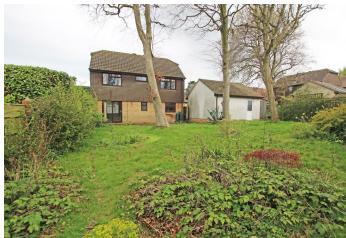

 $8\ The\ Cloisters$ , Eastbourne, BN220JW

Offers in Excess of £450,000 | Freehold

TOWN CENTRE OFFICE 01323 416716

MEADS STREET OFFICE 01323 737962

A charming three bedroom detached residence with double garage set within good size gardens and enjoying rooftop views to the South Downs in a much favoured and peaceful location in the Willingdon area of Eastbourne. The accommodation comprises a generous 19' through sitting room with patio doors opening onto the rear garden a separate dining room and fitted kitchen with a comprehensive range of wall and base units beneath contoured work surfaces. Intergrated appliances include a Neff oven, gas hob, fridge and dishwasher. The three bedrooms are all considered double rooms with built in wardrobes and an en-suite bathroom to the principal bedroom. The house is set back from the road and enjoys a very pleasant garden setting. The rear garden extends to approximately 70' x 60' laid partly to lawn with mature trees and various outbuildings. Other benefits include sealed unit double glazing, gas warm air central heating and of particular note is the detached double garage with twin up and over doors and ample off-road parking in front. Local shopping facilities are within a quarter of a mile in Freshwater Square whilst both Eastbourne town centre and Polegate centre are within 3 miles

10'9" (3.28m) x 9'6" (2.9m)

**SHOWER ROOM** 

**OUTSIDE:** 

GARDENS FRONT & REAR

**DETACHED DOUBLE GARAGE** 

**COUNCIL TAX:** 

Band "E"

EPC: