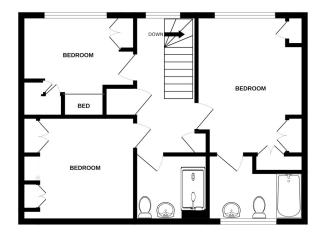

## Accommodation:

**RECEPTION HALL** 

CLOAKROOM

**SITTING ROOM** 

16'6" (5.03m) x 10'5" (3.18m)

**DINING ROOM** 

10'10" (3.3m) x 10'0" (3.05m)

**KITCHEN** 

10'2" (3.1m) x 9'3" (2.82m)

FIRST FLOOR LANDING

MASTER BEDROOM SUITE

10'10" (3.3m) x 10'8" (3.25m)

**EN-SUITE BATHROOM** 

BEDROOM 2

10'9" (3.28m) x 9'10" (3m)

BEDROOM 3

10'9" (3.28m) x 9'6" (2.9m)

**SHOWER ROOM** 

**OUTSIDE:** 

GARDENS FRONT & REAR

**DETACHED DOUBLE GARAGE** 

**COUNCIL TAX:** 

Band "E"

EPC:

"D"

GROUND FLOOR 573 sq.ft. (53.2 sq.m.) approx. 1ST FLOOR 534 sq.ft. (49.6 sq.m.) approx.

DETACHED GARAGE 346 sq.ft. (32.1 sq.m.) approx.

## TOTAL FLOOR AREA: 1452 sq.ft. (134.9 sq.m.) approx.

Whilst every attempt has been made to ensure the accuracy of the floorplan contained here, measurements of doors, windows, rooms and any other items are approximate and no responsibility is taken for any error, omission or mis-statement. This plan is for illustrative purposes only and should be used as such by any prospective purchaser. The services, systems and appliances shown have not been tested and no guarantee as to their operability or efficiency can be given.

Made with Metropix ©2024