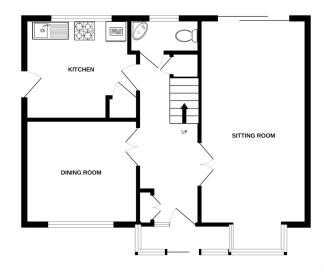

## Accommodation:

**RECEPTION HALL** 

CLOAKROOM

**SITTING ROOM** 

16'6" (5.03m) x 10'5" (3.18m)

**DINING ROOM** 

10'10" (3.3m) x 10'0" (3.05m)

**KITCHEN** 

10'2" (3.1m) x 9'3" (2.82m)

FIRST FLOOR LANDING

MASTER BEDROOM SUITE

10'10" (3.3m) x 10'8" (3.25m)

**EN-SUITE BATHROOM** 

BEDROOM 2

10'9" (3.28m) x 9'10" (3m)

BEDROOM 3

10'9" (3.28m) x 9'6" (2.9m)

**SHOWER ROOM** 

**OUTSIDE:** 

GARDENS FRONT & REAR

**DETACHED DOUBLE GARAGE** 

**COUNCIL TAX:** 

Band "E"

EPC:

"D"

GROUND FLOOR 573 sq.ft. (53.2 sq.m.) approx. 1ST FLOOR 534 sq.ft. (49.6 sq.m.) approx.

DETACHED GARAGE 346 sq.ft. (32.1 sq.m.) approx.

## TOTAL FLOOR AREA: 1452 sq.ft. (134.9 sq.m.) approx.

Whilst every attempt has been made to ensure the accuracy of the floorplan contained here, measurements of doors, windows, rooms and any other items are approximate and no responsibility is taken for any error, omission or mis-statement. This plan is for illustrative purposes only and should be used as such by any prospective purchaser. The services, systems and appliances shown have not been tested and no guarantee as to their operability or efficiency can be given.

Made with Metropix ©2024