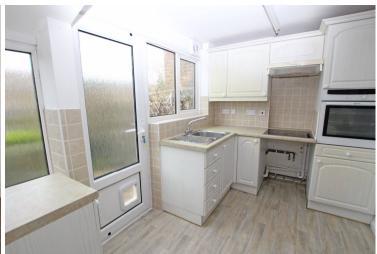

## Accommodation:

**ENTRANCE PORCH** 

HALL

SITTING ROOM

13'9" (4.19m) x 11'0" (3.35m)

**DINING ROOM** 

11'6" (3.51m) x 11'0" (3.35m)

**KITCHEN** 