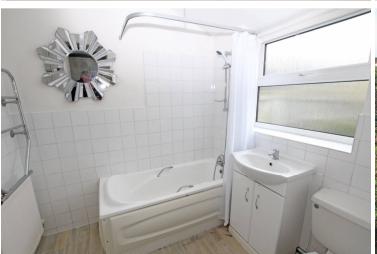

11'0" (3.35m) x 7'0" (2.13m)

**BATHROOM** 

FIRST FLOOR LANDING

**BEDROOM 1** 

11'0" (3.35m) x 10'8" (3.25m)

BEDROOM 2

11'6" (3.51m) x 9'8" (2.95m)

BEDROOM 3