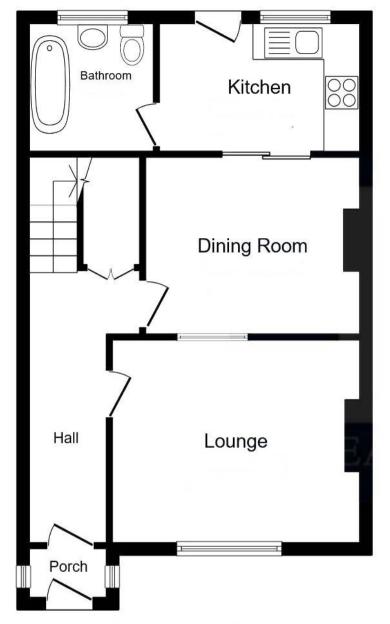

## Accommodation:

**ENTRANCE PORCH** 

HALL

SITTING ROOM

13'9" (4.19m) x 11'0" (3.35m)

**DINING ROOM** 

11'6" (3.51m) x 11'0" (3.35m)

**KITCHEN** 

11'0" (3.35m) x 7'0" (2.13m)

**BATHROOM** 

FIRST FLOOR LANDING

**BEDROOM 1** 

11'0" (3.35m) x 10'8" (3.25m)

BEDROOM 2

11'6" (3.51m) x 9'8" (2.95m)

BEDROOM 3

11'0" (3.35m) x 6'8" (2.03m)

OUTSIDE:

Lawned rear garden

**COUNCIL TAX:** 

Band "C"

EPC:

"C"

**Ground Floor** 