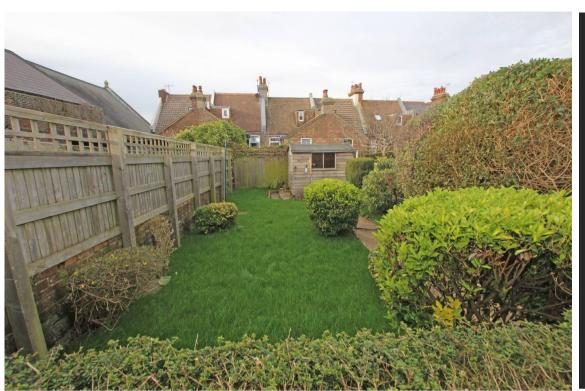

35 Bradford Street, Eastbourne, BN21 1HZ

Price £285,000 | Freehold

TOWN CENTRE OFFICE 01323 416716

MEADS STREET OFFICE 01323 737962

Available with no onward chain- A charming three bedroom bay fronted Victorian cottage set within attractive lawned gardens extending to some 50°, enviably located in the Old Town area of Eastbourne. The house forms part of a terrace of similar properties with accommodation that comprises an entrance porch, hall, two reception rooms and a fitted kitchen with range of wall and base units beneath contoured work surfaces and an integrated oven and hob. The three bedrooms are served by a ground floor bathroom which provides access to understairs storage space. The gardens are an important feature and extend to some 50°, being principally laid to lawn. Other benefits include gas central heating and sealed unit double glazing. Local shopping facilities including a Waitrose store are within a few hundred yards, whilst Eastbourne town centre is within 1 mile.

## At a Glance:

- Charming period cottage
- 50` lawned rear garden
- Three bedrooms
- Two reception rooms
- Gas central heating
- Sealed unit double glazing
- No onward chain

11'0" (3.35m) x 6'8" (2.03m)

OUTSIDE:

Lawned rear garden

**COUNCIL TAX:** 

Band "C"

EPC:

"C"

**Ground Floor** 