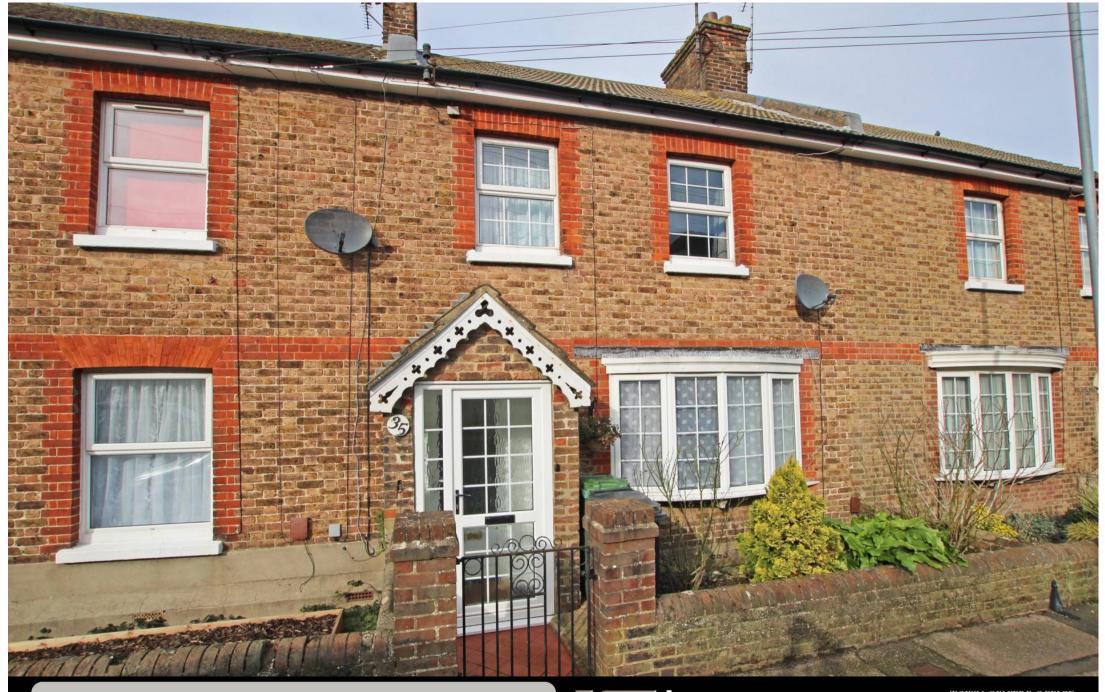

35 Bradford Street, Eastbourne, BN21 1HZ

Price £285,000 | Freehold

TOWN CENTRE OFFICE 01323 416716

MEADS STREET OFFICE 01323 737962

Available with no onward chain- A charming three bedroom bay fronted Victorian cottage set within attractive lawned gardens extending to some 50°, enviably located in the Old Town area of Eastbourne. The house forms part of a terrace of similar properties with accommodation that comprises an entrance porch, hall, two reception rooms and a fitted kitchen with range of wall and base units beneath contoured work surfaces and an integrated oven and hob. The three bedrooms are served by a ground floor bathroom which provides access to understairs storage space. The gardens are an important feature and extend to some 50°, being principally laid to lawn. Other benefits include gas central heating and sealed unit double glazing. Local shopping facilities including a Waitrose store are within a few hundred yards, whilst Eastbourne town centre is within 1 mile.

## At a Glance:

- Charming period cottage
- 50` lawned rear garden
- Three bedrooms
- Two reception rooms
- Gas central heating
- Sealed unit double glazing
- No onward chain