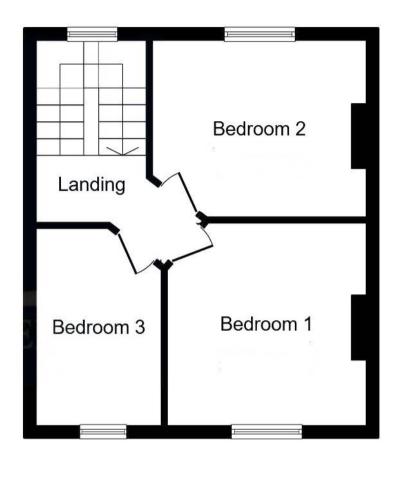

11'0" (3.35m) x 7'0" (2.13m)

**BATHROOM** 

FIRST FLOOR LANDING

**BEDROOM 1** 

11'0" (3.35m) x 10'8" (3.25m)

BEDROOM 2

11'6" (3.51m) x 9'8" (2.95m)

BEDROOM 3

11'0" (3.35m) x 6'8" (2.03m)

OUTSIDE:

Lawned rear garden

**COUNCIL TAX:** 

Band "C"

EPC:

"C"

**Ground Floor** 

**First Floor** 

Ref: 1

Whilst every care has been taken in the preparation of these particulars, neither the agents nor the vendor accept any responsibility for error or omission, nor do they constitute an offer or contract. Please note we have not tested any apparatus, fixtures, fittings, or services. Interested parties must undertake their own investigation into the working order of these items. All measurements are approximate whilst photographs and floorplans are provided for guidance only.