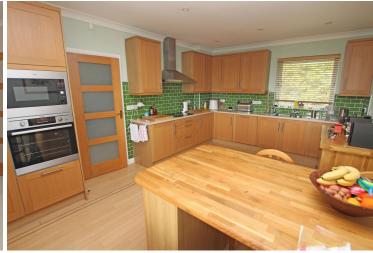

An outstanding four bedroom detached residence with large integral double garage situated in one of the most desirable positions within the exclusive Meads Brow development in Meads, taking full advantage of its elevated location to command spectacular views over Eastbourne to the sea. Arranged on two levels, the property provides bright and well planned accommodation that has been thoughtfully designed with all of the principal rooms arranged at the rear of the house to take full advantage of the southerly aspect and glorious views. The ground floor accommodation comprises a spacious reception hall and a most impressive 24' x 16' sitting room which provides access onto the 23' x 8' south facing rear terrace. The 16' x 11' dining room leads into the third reception room/study which also enjoys access onto the terrace. The beautifully appointed 16' x 11' kitchen/breakfast room has a comprehensive range of oak fronted wall and base units beneath contoured work surfaces, with a fitted breakfast bar together with integrated appliances which include an AEG oven and a combination microwave, a Neff hob, and a dishwasher. The four, (originally five) bedrooms are arranged on the garden floor level and have direct access onto the south facing rear gardens. The master bedroom suite has a generous and well appointed en-suite bathroom with both a bath and shower cubicle, whilst the second double bedroom also enjoys the benefit of a well appointed en-suite shower room. The other bedrooms are served by the family shower room and there is also a 16' x 12' utility room which was originally the fifth bedroom. Meads Brow is adjacent to the South Downs with easy access to open countryside, whilst Meads Street shopping facilities are within a half mile and the seafront just a little further.