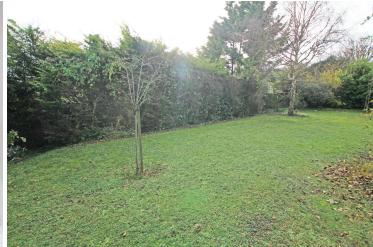

**OUTSIDE:** 

GARDENS TO THE FRONT AND REAR

INTEGRAL DOUBLE GARAGE

20'8" (6.3m) x 16'8" (5.08m)

COUNCIL TAX:

Band 'G'

EPC:

,C,