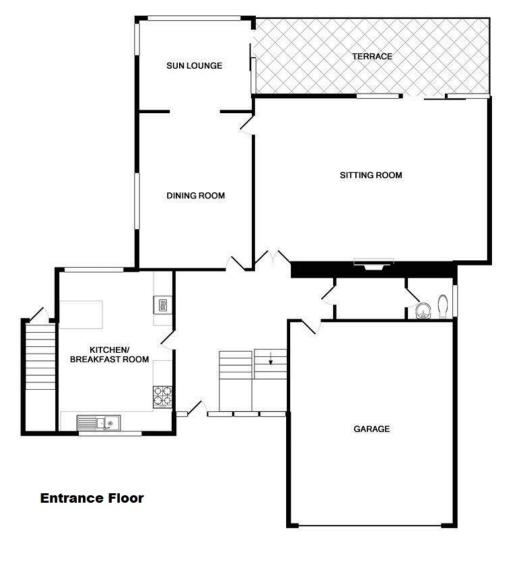

## Accommodation:

FRONT DOOR

RECEPTION HALL

16'8" (5.08m) x 15'0" (4.57m)

CLOAKROOM

SEPARATE WC

SITTING ROOM

24'8" (7.52m) x 16'8" (5.08m)

SOUTH FACING TERRACE

23'0" (7.01m) x 8'0" (2.44m)

DINING ROOM

16'2" (4.93m) x 11'10" (3.61m)

TRIPLE ASPECT STUDY/THIRD RECEPTION ROOM

12'0" (3.66m) x 9'8" (2.95m)

KITCHEN/BREAKFAST ROOM

16'6" (5.03m) x 11'8" (3.56m)

White every attempt has been made to ensure the accuracy of the floor plan contained here, measurements of doors, windows, rooms and any other items are approximate and no responsibility is taken for any error, consistency or mis-statement. This plans is for illustrative purposes only and should be vised as such by any prospector porchase.