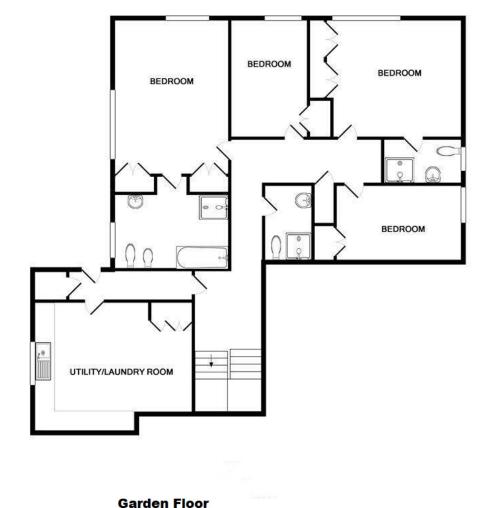

STAIRS LEADING DOWN TO GARDEN FLOOR

LEVEL

DOUBLE ASPECT MASTER BEDROOM

15'10" (4.83m) x 11'10" (3.61m)

**EN-SUITE BATH/SHOWER ROOM** 

BEDROOM 2

14'0" (4.27m) x 12'2" (3.71m)

EN-SUITE SHOWER ROOM

BEDROOM 3

12'0" (3.66m) x 8'0" (2.44m)

BEDROOM 4

12'8" (3.86m) x 8'0" (2.44m)

FAMILY SHOWER ROOM

INNER HALL

UTILITY ROOM (previously bedroom 5)

16'0" (4.88m) x 12'0" (3.66m)

White every attempt has been made to ensure the accuracy of the floor plan contained here, measurements of doors, windows, rooms and any other items are approximate and no responsibility is taken for any error, consistency or mis-statement. This plans is for illustrative purposes only and should be vised as such by any prospector porchase.