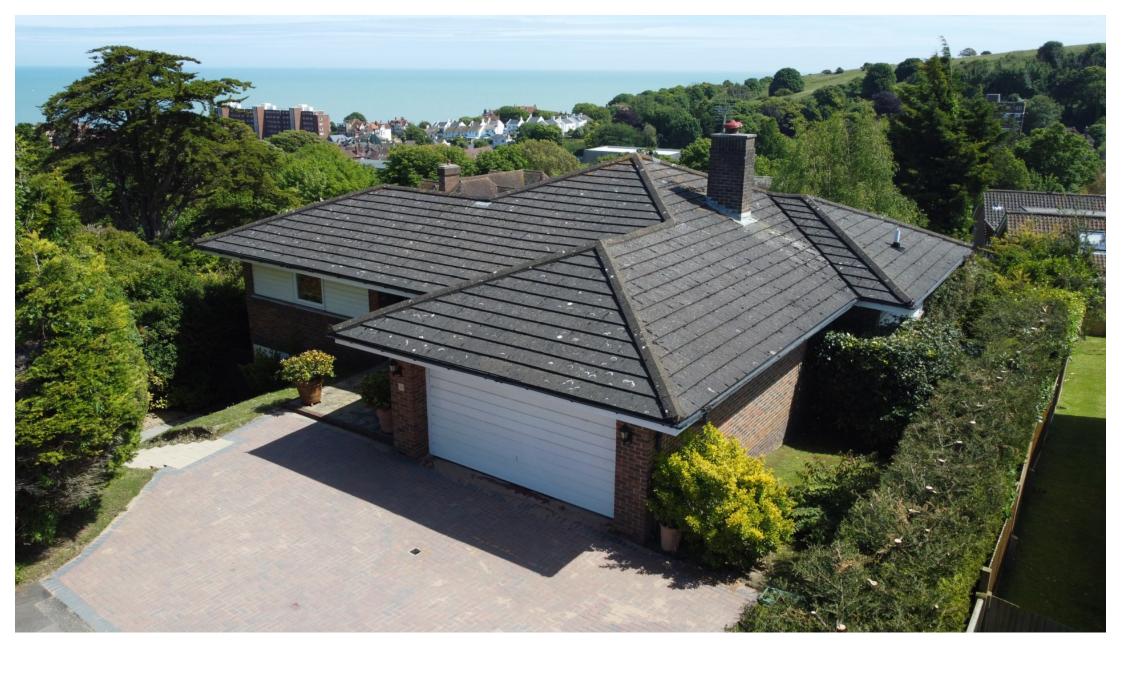

An outstanding four bedroom detached residence with large integral double garage situated in one of the most desirable positions within the exclusive Meads Brow development in Meads, taking full advantage of its elevated location to command spectacular views over Eastbourne to the sea. Arranged on two levels, the property provides bright and well planned accommodation that has been thoughtfully designed with all of the principal rooms arranged at the rear of the house to take full advantage of the southerly aspect and glorious views. The ground floor accommodation comprises a spacious reception hall and a most impressive 24' x 16' sitting room which provides access onto the 23' x 8' south facing rear terrace. The 16' x 11' dining room leads into the third reception room/study which also enjoys access onto the terrace. The beautifully appointed 16' x 11' kitchen/breakfast room has a comprehensive range of oak fronted wall and base units beneath contoured work surfaces, with a fitted breakfast bar together with integrated appliances which include an AEG oven and a combination microwave, a Neff hob, and a dishwasher. The four, (originally five) bedrooms are arranged on the garden floor level and have direct access onto the south facing rear gardens. The master bedroom suite has a generous and well appointed en-suite bathroom with both a bath and shower cubicle, whilst the second double bedroom also enjoys the benefit of a well appointed en-suite shower room. The other bedrooms are served by the family shower room and there is also a 16' x 12' utility room which was originally the fifth bedroom. Meads Brow is adjacent to the South Downs with easy access to open countryside, whilst Meads Street shopping facilities are within a half mile and the seafront just a little further.

**OUTSIDE:** 

GARDENS TO THE FRONT AND REAR

INTEGRAL DOUBLE GARAGE

20'8" (6.3m) x 16'8" (5.08m)

COUNCIL TAX:

Band 'G'

EPC:

,C,