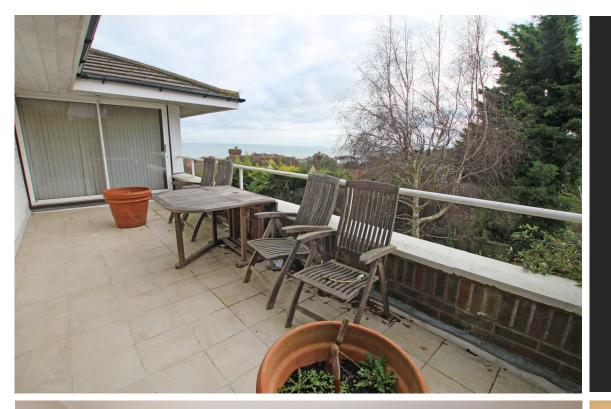

An outstanding four bedroom detached residence with large integral double garage situated in one of the most desirable positions within the exclusive Meads Brow development in Meads, taking full advantage of its elevated location to command spectacular views over Eastbourne to the sea. Arranged on two levels, the property provides bright and well planned accommodation that has been thoughtfully designed with all of the principal rooms arranged at the rear of the house to take full advantage of the southerly aspect and glorious views. The ground floor accommodation comprises a spacious reception hall and a most impressive 24' x 16' sitting room which provides access onto the 23' x 8' south facing rear terrace. The 16' x 11' dining room leads into the third reception room/study which also enjoys access onto the terrace. The beautifully appointed 16' x 11' kitchen/breakfast room has a comprehensive range of oak fronted wall and base units beneath contoured work surfaces, with a fitted breakfast bar together with integrated appliances which include an AEG oven and a combination microwave, a Neff hob, and a dishwasher. The four, (originally five) bedrooms are arranged on the garden floor level and have direct access onto the south facing rear gardens. The master bedroom suite has a generous and well appointed en-suite bathroom with both a bath and shower cubicle, whilst the second double bedroom also enjoys the benefit of a well appointed en-suite shower room. The other bedrooms are served by the family shower room and there is also a 16' x 12' utility room which was originally the fifth bedroom. Meads Brow is adjacent to the South Downs with easy access to open countryside, whilst Meads Street shopping facilities are within a half mile and the seafront just a little further.

SOUTH FACING TERRACE

23'0" (7.01m) x 8'0" (2.44m)

DINING ROOM

16'2" (4.93m) x 11'10" (3.61m)

TRIPLE ASPECT STUDY/THIRD RECEPTION ROOM

12'0" (3.66m) x 9'8" (2.95m)

KITCHEN/BREAKFAST ROOM

16'6" (5.03m) x 11'8" (3.56m)