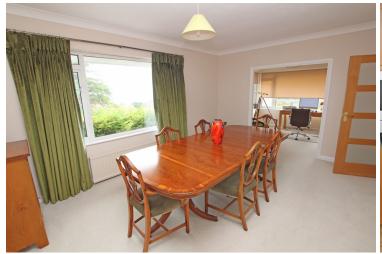

An outstanding four bedroom detached residence with large integral double garage situated in one of the most desirable positions within the exclusive Meads Brow development in Meads, taking full advantage of its elevated location to command spectacular views over Eastbourne to the sea. Arranged on two levels, the property provides bright and well planned accommodation that has been thoughtfully designed with all of the principal rooms arranged at the rear of the house to take full advantage of the southerly aspect and glorious views. The ground floor accommodation comprises a spacious reception hall and a most impressive 24' x 16' sitting room which provides access onto the 23' x 8' south facing rear terrace. The 16' x 11' dining room leads into the third reception room/study which also enjoys access onto the terrace. The beautifully appointed 16' x 11' kitchen/breakfast room has a comprehensive range of oak fronted wall and base units beneath contoured work surfaces, with a fitted breakfast bar together with integrated appliances which include an AEG oven and a combination microwave, a Neff hob, and a dishwasher. The four, (originally five) bedrooms are arranged on the garden floor level and have direct access onto the south facing rear gardens. The master bedroom suite has a generous and well appointed en-suite bathroom with both a bath and shower cubicle, whilst the second double bedroom also enjoys the benefit of a well appointed en-suite shower room. The other bedrooms are served by the family shower room and there is also a 16' x 12' utility room which was originally the fifth bedroom. Meads Brow is adjacent to the South Downs with easy access to open countryside, whilst Meads Street shopping facilities are within a half mile and the seafront just a little further.

SOUTH FACING TERRACE

23'0" (7.01m) x 8'0" (2.44m)

DINING ROOM

16'2" (4.93m) x 11'10" (3.61m)

TRIPLE ASPECT STUDY/THIRD RECEPTION ROOM

12'0" (3.66m) x 9'8" (2.95m)

KITCHEN/BREAKFAST ROOM

16'6" (5.03m) x 11'8" (3.56m)