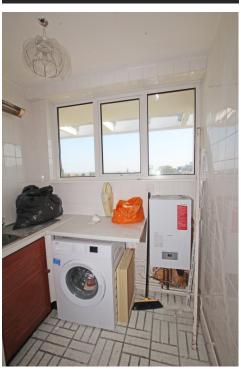

KITCHEN

13'0" (3.96m) x 9'0" (2.74m)

UTILITY ROOM

MASTER BEDROOM

19'0" (5.79m) x 10'10" (3.3m)

**EN-SUITE BATHROOM** 

BEDROOM 2

13'3" (4.04m) x 10'0" (3.05m)