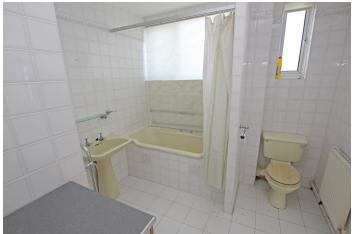

BEDROOM 3

10'1" (3.07m) x 6'5" (1.96m)

BATHROOM

OUTSIDE:

GARAGE

18'3" (5.56m) x 8'0" (2.44m)

LEASE:

to be confirmed