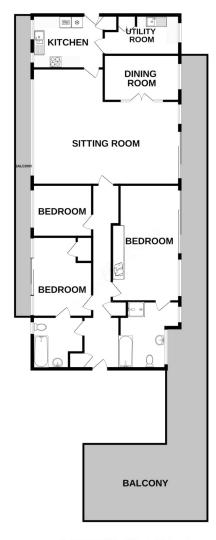

### Accommodation:

STAIRS AND PASSENGER LIFT TO 4TH FLOOR

a short flight of stairs lead to fifth floor landing

ENTRANCE HALL

LIVING ROOM

25'0" (7.62m) x 19'10" (6.05m)

STUDY/DINING ROOM

12'8" (3.86m) x 8'0" (2.44m)

KITCHEN

13'0" (3.96m) x 9'0" (2.74m)

UTILITY ROOM

MASTER BEDROOM

19'0" (5.79m) x 10'10" (3.3m)

**EN-SUITE BATHROOM** 

BEDROOM 2

13'3" (4.04m) x 10'0" (3.05m)

BEDROOM 3

10'1" (3.07m) x 6'5" (1.96m)

BATHROOM

OUTSIDE:

GARAGE

18'3" (5.56m) x 8'0" (2.44m)

LEASE:

to be confirmed

## TOTAL FLOOR AREA: 1495 sq.ft. (138.9 sq.m.) approx.

Whits every attempt has been made to extend the accuracy of the floopfalm contained here, measurements of doors, without norms as many of the floopfalm contained here, measurements of doors, without norms as many of the floopfalm contained here. The services here the service of the service