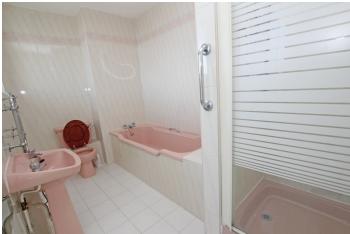

KITCHEN

13'0" (3.96m) x 9'0" (2.74m)

UTILITY ROOM

MASTER BEDROOM

19'0" (5.79m) x 10'10" (3.3m)

**EN-SUITE BATHROOM** 

BEDROOM 2

13'3" (4.04m) x 10'0" (3.05m)