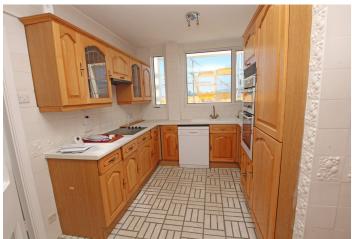

KITCHEN

13'0" (3.96m) x 9'0" (2.74m)

UTILITY ROOM

MASTER BEDROOM

19'0" (5.79m) x 10'10" (3.3m)

**EN-SUITE BATHROOM** 

BEDROOM 2

13'3" (4.04m) x 10'0" (3.05m)