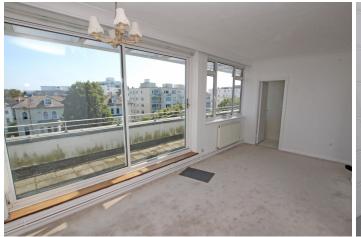

### Accommodation:

STAIRS AND PASSENGER LIFT TO 4TH FLOOR

a short flight of stairs lead to fifth floor landing

ENTRANCE HALL

LIVING ROOM

25'0" (7.62m) x 19'10" (6.05m)

STUDY/DINING ROOM

12'8" (3.86m) x 8'0" (2.44m)