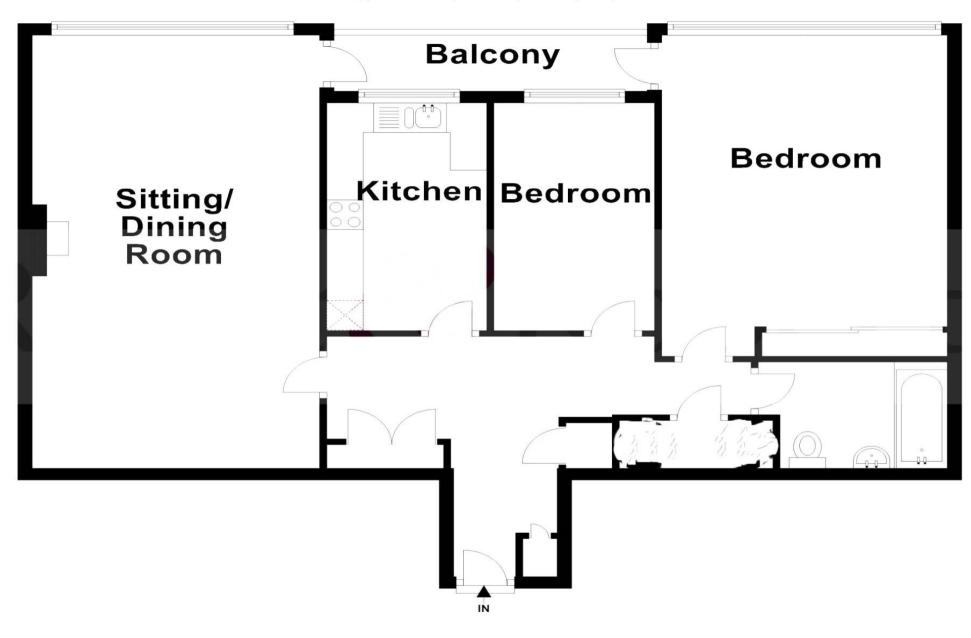

## Accommodation:

**HALL FLOOR** 

**ENTRANCE HALL** 

SITTING/DINING ROOM

24'4" (7.42m) x 13'0" (3.96m)

**BALCONY** 

**KITCHEN** 

12'6" (3.81m) x 6'4" (1.93m)

**BEDROOM 1** 

17'10" (5.44m) x 13'0" (3.96m)

**BEDROOM 2** 

12'6" (3.81m) x 7'3" (2.21m)

BATHROOM/WC

**UTILITY ROOM** 

**OUTSIDE**:

**COMMUNAL GARDENS** 