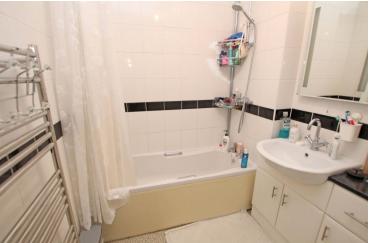

**BEDROOM 1** 

17'10" (5.44m) x 13'0" (3.96m)

**BEDROOM 2** 

12'6" (3.81m) x 7'3" (2.21m)

BATHROOM/WC

**UTILITY ROOM** 

**OUTSIDE**:

**COMMUNAL GARDENS** 