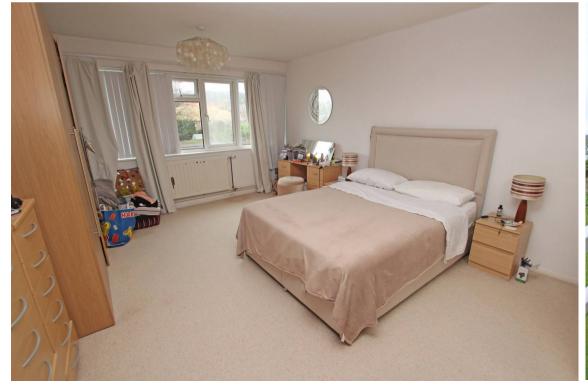

**BEDROOM 1** 

17'10" (5.44m) x 13'0" (3.96m)

**BEDROOM 2** 

12'6" (3.81m) x 7'3" (2.21m)

BATHROOM/WC

**UTILITY ROOM** 

**OUTSIDE**:

**COMMUNAL GARDENS** 