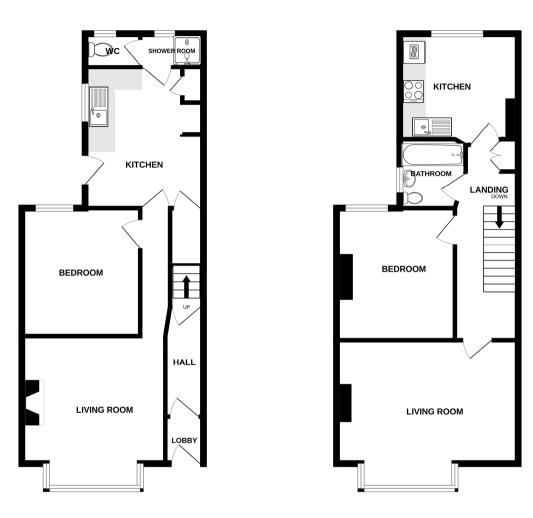

## Accommodation:

SHARED HALLWAY

**GROUND FLOOR FLAT** 

ENTRANCE HALL

LIVING ROOM 14'2" (4.32m) Into Bay x 12'6" (3.81m)

**KITCHEN** 12'0" (3.66m) x 10'3" (3.12m)

**BEDROOM** 11'0" (3.35m) x 10'2" (3.1m)

SHOWER ROOM & WC

OUTSIDE

PRIVATE REAR GARDEN

FIRST FLOOR FLAT

SPLIT LEVEL ENTRANCE HALL

LIVING ROOM 13'10" (4.22m) Into Bay x 16'2" (4.93m) Max

**KITCHEN** 9'11" (3.02m) x 9'3" (2.82m)

**BEDROOM** 11'0" (3.35m) x 10'2" (3.1m) Max

## BATHROOM

TOTAL FLOOR AREA: 1042 sq.ft. (96.8 sq.m.) approx. Whils every attempt has been made to ensure the accuracy of the floorplan contained here, measurements of doors, windows, rooms and any other lines are approximate and no responsibility is taken for any error, omission or mis-statement. This plan is for illustrative purposes only and should be used as such by any prospective purchase. The services, systems and applances show have no tobe tested and no guarantee as to their openality or efficiency can be given.