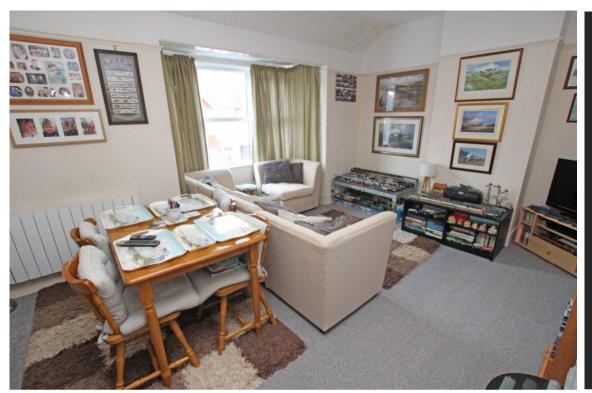

## Accommodation:

SHARED HALLWAY

**GROUND FLOOR FLAT** 

ENTRANCE HALL

LIVING ROOM 14'2" (4.32m) Into Bay x 12'6" (3.81m)

**KITCHEN** 12'0" (3.66m) x 10'3" (3.12m)

**BEDROOM** 11'0" (3.35m) x 10'2" (3.1m)

SHOWER ROOM & WC

OUTSIDE

PRIVATE REAR GARDEN

FIRST FLOOR FLAT

SPLIT LEVEL ENTRANCE HALL

LIVING ROOM 13'10" (4.22m) Into Bay x 16'2" (4.93m) Max

**KITCHEN** 9'11" (3.02m) x 9'3" (2.82m)

**BEDROOM** 11'0" (3.35m) x 10'2" (3.1m) Max