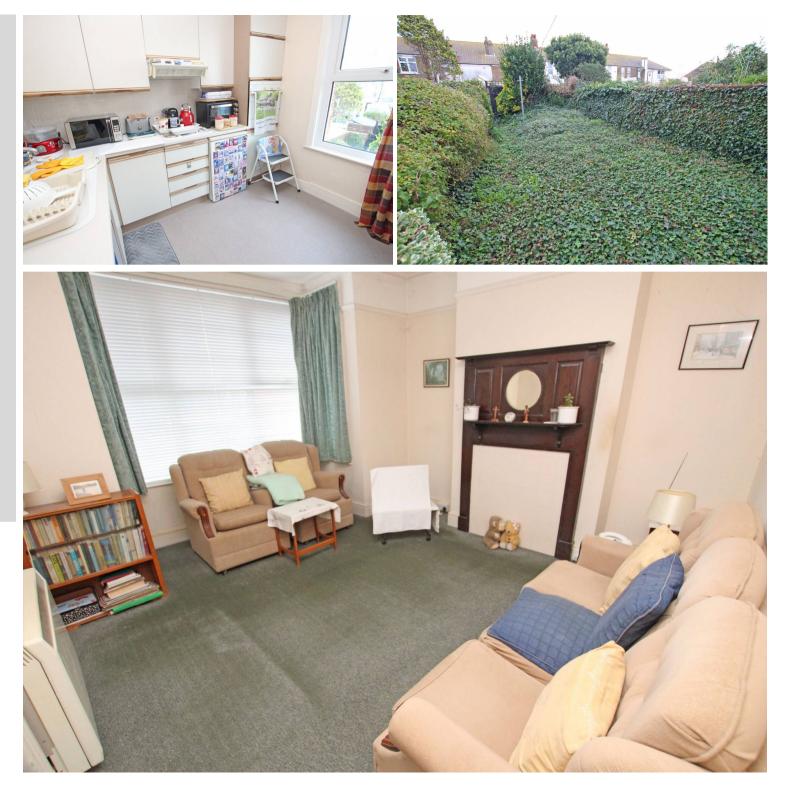

## Accommodation:

SHARED HALLWAY

**GROUND FLOOR FLAT** 

ENTRANCE HALL

LIVING ROOM 14'2" (4.32m) Into Bay x 12'6" (3.81m)

**KITCHEN** 12'0" (3.66m) x 10'3" (3.12m)

**BEDROOM** 11'0" (3.35m) x 10'2" (3.1m)

SHOWER ROOM & WC

OUTSIDE

PRIVATE REAR GARDEN

FIRST FLOOR FLAT

SPLIT LEVEL ENTRANCE HALL

LIVING ROOM 13'10" (4.22m) Into Bay x 16'2" (4.93m) Max

**KITCHEN** 9'11" (3.02m) x 9'3" (2.82m)

**BEDROOM** 11'0" (3.35m) x 10'2" (3.1m) Max