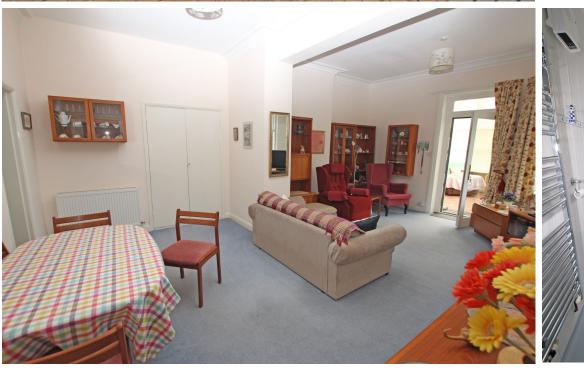

Flat 1, Abbotsrood, 1 Milnthorpe Road, Eastbourne, BN20 7NRPrice £430,000 | Share of Freehold

TOWN CENTRE OFFICE 01323 416716 MEADS STREET OFFICE 01323 737962

Available with no onward chain- A charming ground floor flat enjoying a delightful garden setting with its own private entrance, gardens and garage, enviably located in the heart of Meads. The flat is approached via its own private entrance on Milnthorpe Road with a gate opening onto a private area of garden and a path provides access to the conservatory-style entrance to the flat. The accommodation includes a generous 21' x 15' living room and a 22' kitchen/breakfast room with a range of modern wall and base units together with a walk-in larder and integrated oven and hob. An inner hall leads to the two double bedrooms both having doors providing access to the private side garden and are served by a modern wet room. The gardens are an important feature with two distinct areas; the front garden leading to the flat and the formal side garden which enjoys considerable privacy and is principally laid to lawn with a patio and screened well from the road by trees and tall shrubs. Other benefits include gas central heating together with a garage with hardstanding in front. The Meads village shopping facilities are within a few hundred yards with the seafront just a little further.

## Accommodation:

**PRIVATE FRONT DOOR TO CONSERVATORY** 12'0" (3.66m) x 9'9" (2.97m)

LIVING ROOM 21'9" (6.63m) x 15'6" (4.72m) Max

KITCHEN / BREAKFAST ROOM 12'6" (3.81m) x 22'0" (6.71m) narrowing to 15`