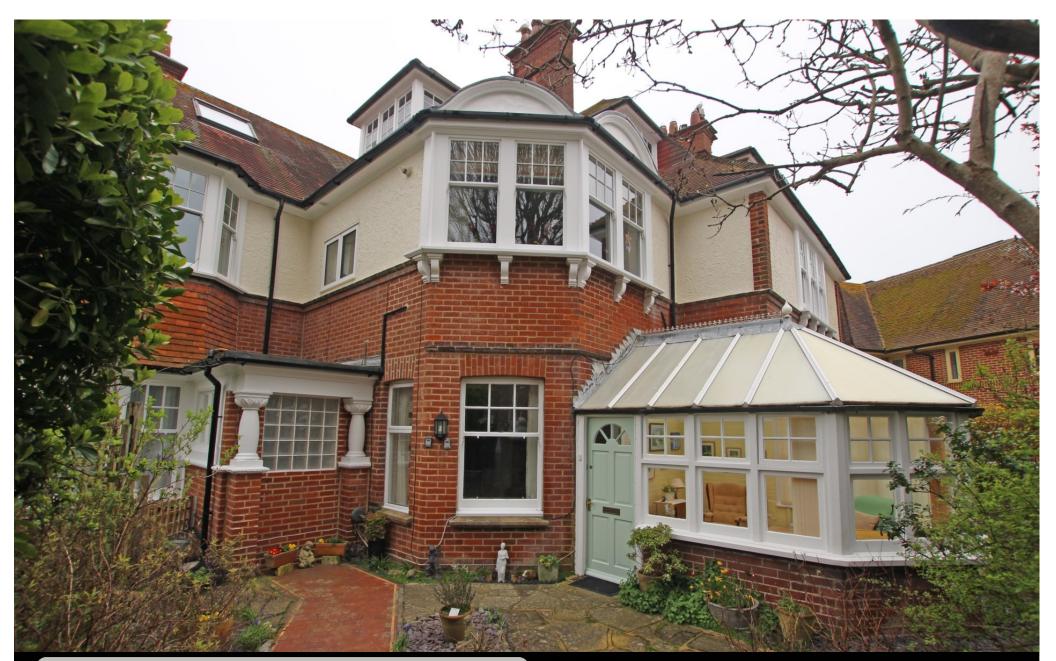

Flat 1, Abbotsrood, 1 Milnthorpe Road, Eastbourne, BN20 7NRPrice £430,000 | Share of Freehold

TOWN CENTRE OFFICE 01323 416716 MEADS STREET OFFICE 01323 737962

Available with no onward chain- A charming ground floor flat enjoying a delightful garden setting with its own private entrance, gardens and garage, enviably located in the heart of Meads. The flat is approached via its own private entrance on Milnthorpe Road with a gate opening onto a private area of garden and a path provides access to the conservatory-style entrance to the flat. The accommodation includes a generous 21' x 15' living room and a 22' kitchen/breakfast room with a range of modern wall and base units together with a walk-in larder and integrated oven and hob. An inner hall leads to the two double bedrooms both having doors providing access to the private side garden and are served by a modern wet room. The gardens are an important feature with two distinct areas; the front garden leading to the flat and the formal side garden which enjoys considerable privacy and is principally laid to lawn with a patio and screened well from the road by trees and tall shrubs. Other benefits include gas central heating together with a garage with hardstanding in front. The Meads village shopping facilities are within a few hundred yards with the seafront just a little further.