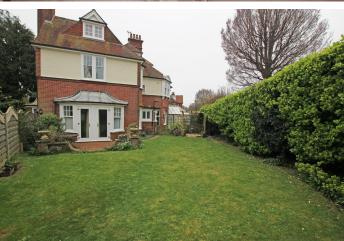

Flat 1, Abbotsrood, 1 Milnthorpe Road, Eastbourne, BN20 7NRPrice £430,000 | Share of Freehold

TOWN CENTRE OFFICE 01323 416716 MEADS STREET OFFICE 01323 737962

Available with no onward chain- A charming ground floor flat enjoying a delightful garden setting with its own private entrance, gardens and garage, enviably located in the heart of Meads. The flat is approached via its own private entrance on Milnthorpe Road with a gate opening onto a private area of garden and a path provides access to the conservatory-style entrance to the flat. The accommodation includes a generous 21' x 15' living room and a 22' kitchen/breakfast room with a range of modern wall and base units together with a walk-in larder and integrated oven and hob. An inner hall leads to the two double bedrooms both having doors providing access to the private side garden and are served by a modern wet room. The gardens are an important feature with two distinct areas; the front garden leading to the flat and the formal side garden which enjoys considerable privacy and is principally laid to lawn with a patio and screened well from the road by trees and tall shrubs. Other benefits include gas central heating together with a garage with hardstanding in front. The Meads village shopping facilities are within a few hundred yards with the seafront just a little further.

## **INNER HALL**

**BEDROOM 1** 17'9" (5.41m) x 15'6" (4.72m) narrowing to 10` 10"

**BEDROOM 2** 15'9'' (4.8m) x 11'0'' (3.35m) Max

WET ROOM / WC

**OUTSIDE:** 

GARDENS TO FRONT AND SIDE

GARAGE AND HARDSTANDING