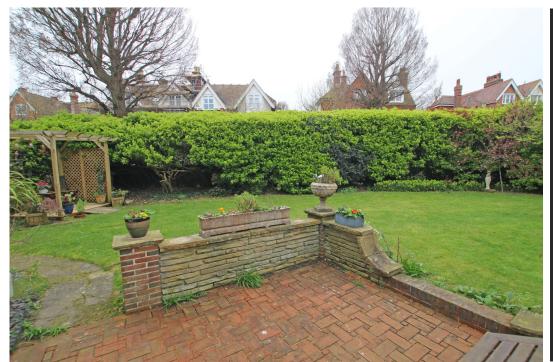

Flat 1, Abbotsrood, 1 Milnthorpe Road, Eastbourne, BN20 7NRPrice £430,000 | Share of Freehold

TOWN CENTRE OFFICE 01323 416716 MEADS STREET OFFICE 01323 737962

Available with no onward chain- A charming ground floor flat enjoying a delightful garden setting with its own private entrance, gardens and garage, enviably located in the heart of Meads. The flat is approached via its own private entrance on Milnthorpe Road with a gate opening onto a private area of garden and a path provides access to the conservatory-style entrance to the flat. The accommodation includes a generous 21' x 15' living room and a 22' kitchen/breakfast room with a range of modern wall and base units together with a walk-in larder and integrated oven and hob. An inner hall leads to the two double bedrooms both having doors providing access to the private side garden and are served by a modern wet room. The gardens are an important feature with two distinct areas; the front garden leading to the flat and the formal side garden which enjoys considerable privacy and is principally laid to lawn with a patio and screened well from the road by trees and tall shrubs. Other benefits include gas central heating together with a garage with hardstanding in front. The Meads village shopping facilities are within a few hundred yards with the seafront just a little further.

## **INNER HALL**

**BEDROOM 1** 17'9" (5.41m) x 15'6" (4.72m) narrowing to 10` 10"

**BEDROOM 2** 15'9'' (4.8m) x 11'0'' (3.35m) Max

WET ROOM / WC

**OUTSIDE:** 

GARDENS TO FRONT AND SIDE

GARAGE AND HARDSTANDING