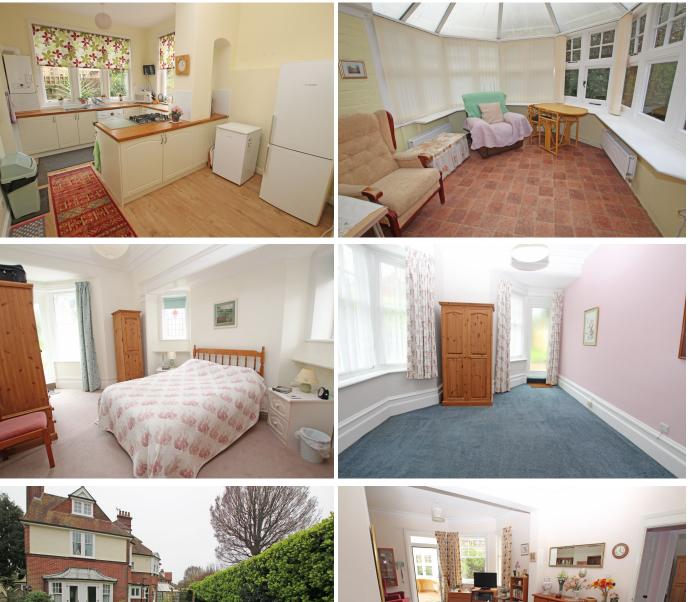

Flat 1, Abbotsrood, 1 Milnthorpe Road, Eastbourne, BN20 7NRPrice £430,000 | Share of Freehold

TOWN CENTRE OFFICE 01323 416716 MEADS STREET OFFICE 01323 737962

Available with no onward chain- A charming ground floor flat enjoying a delightful garden setting with its own private entrance, gardens and garage, enviably located in the heart of Meads. The flat is approached via its own private entrance on Milnthorpe Road with a gate opening onto a private area of garden and a path provides access to the conservatory-style entrance to the flat. The accommodation includes a generous 21' x 15' living room and a 22' kitchen/breakfast room with a range of modern wall and base units together with a walk-in larder and integrated oven and hob. An inner hall leads to the two double bedrooms both having doors providing access to the private side garden and are served by a modern wet room. The gardens are an important feature with two distinct areas; the front garden leading to the flat and the formal side garden which enjoys considerable privacy and is principally laid to lawn with a patio and screened well from the road by trees and tall shrubs. Other benefits include gas central heating together with a garage with hardstanding in front. The Meads village shopping facilities are within a few hundred yards with the seafront just a little further.

## Accommodation:

**PRIVATE FRONT DOOR TO CONSERVATORY** 12'0" (3.66m) x 9'9" (2.97m)

LIVING ROOM 21'9" (6.63m) x 15'6" (4.72m) Max

KITCHEN / BREAKFAST ROOM 12'6" (3.81m) x 22'0" (6.71m) narrowing to 15`

## **INNER HALL**

**BEDROOM 1** 17'9" (5.41m) x 15'6" (4.72m) narrowing to 10` 10"

**BEDROOM 2** 15'9'' (4.8m) x 11'0'' (3.35m) Max

WET ROOM / WC

**OUTSIDE:** 

GARDENS TO FRONT AND SIDE

GARAGE AND HARDSTANDING