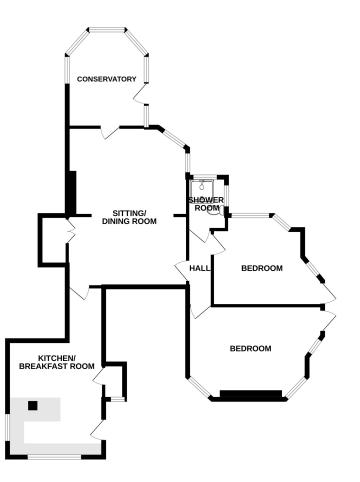

## Accommodation:

**PRIVATE FRONT DOOR TO CONSERVATORY** 12'0" (3.66m) x 9'9" (2.97m)

LIVING ROOM 21'9" (6.63m) x 15'6" (4.72m) Max

KITCHEN / BREAKFAST ROOM 12'6" (3.81m) x 22'0" (6.71m) narrowing to 15`

## **INNER HALL**

**BEDROOM 1** 17'9" (5.41m) x 15'6" (4.72m) narrowing to 10` 10"

**BEDROOM 2** 15'9'' (4.8m) x 11'0'' (3.35m) Max

WET ROOM / WC

**OUTSIDE:** 

GARDENS TO FRONT AND SIDE

GARAGE AND HARDSTANDING

SHARE OF FREEHOLD 25% of total outgoings payable as & when

GROUND RENT:

nil

PETS: Allowed

SUB-LETTING: Not allowed

**COUNCIL TAX:** Band `C`

EPC: Band "D"

(All details concerning the terms of the Lease and outgoings are subject to verification) GROUND FLOOR