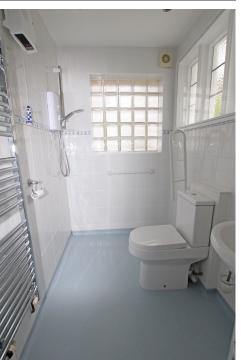

## **INNER HALL**

**BEDROOM 1** 17'9" (5.41m) x 15'6" (4.72m) narrowing to 10` 10"

**BEDROOM 2** 15'9'' (4.8m) x 11'0'' (3.35m) Max

WET ROOM / WC

**OUTSIDE:** 

GARDENS TO FRONT AND SIDE

GARAGE AND HARDSTANDING