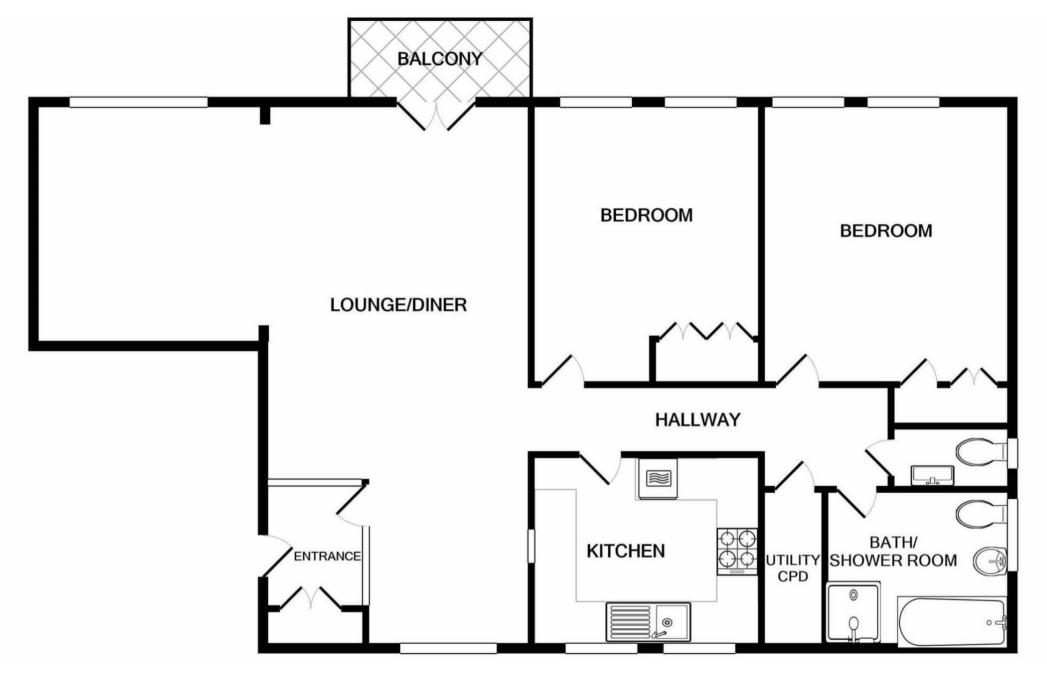

## Accommodation:

**RECEPTION HALL** with stairs and passenger lift to:-

FIRST FLOOR

ENTRANCE HALL

**DOUBLE ASPECT "L" SHAPE RECEPTION ROOM** 26'3" (8m) x 23'9" (7.24m)

BALCONY

INNER HALLWAY

**KITCHEN** 11'0" (3.35m) x 8'10" (2.69m)

**BEDROOM 1** 13'4" (4.06m) x 11'10" (3.61m)

BEDROOM 2 11'4" (3.45m) Plus Recess x 11'0" (3.35m)

**BATH/SHOWER ROOM** 

SEPARATE WC

OUTSIDE:

COMMUNAL GARDENS

GARAGE

LEASE: T.B.C.