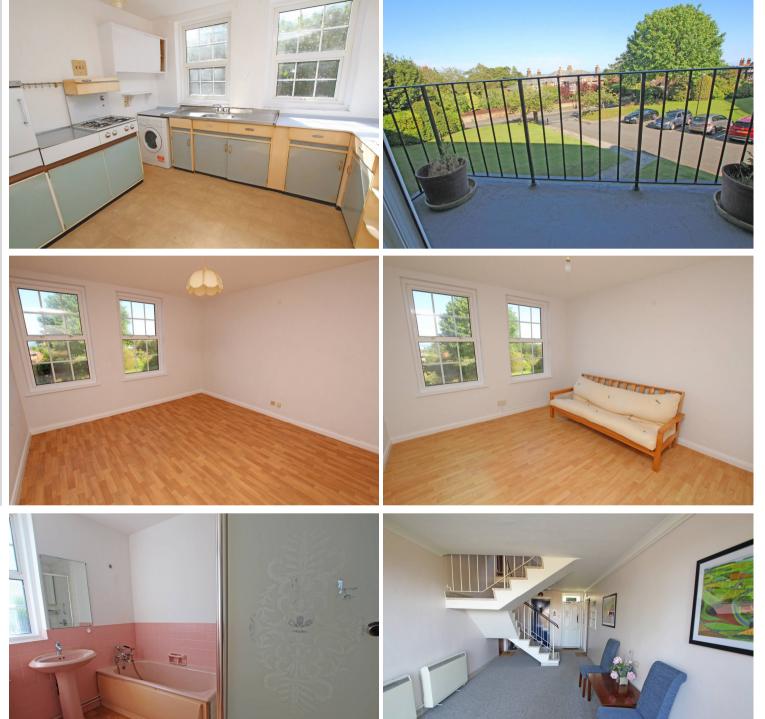

## Accommodation:

**RECEPTION HALL** with stairs and passenger lift to:-

FIRST FLOOR

ENTRANCE HALL

**DOUBLE ASPECT "L" SHAPE RECEPTION ROOM** 26'3" (8m) x 23'9" (7.24m)

BALCONY

INNER HALLWAY

**KITCHEN** 11'0" (3.35m) x 8'10" (2.69m)

**BEDROOM 1** 13'4" (4.06m) x 11'10" (3.61m)

BEDROOM 2 11'4" (3.45m) Plus Recess x 11'0" (3.35m)

**BATH/SHOWER ROOM** 

SEPARATE WC

OUTSIDE:

COMMUNAL GARDENS

GARAGE

LEASE: T.B.C.