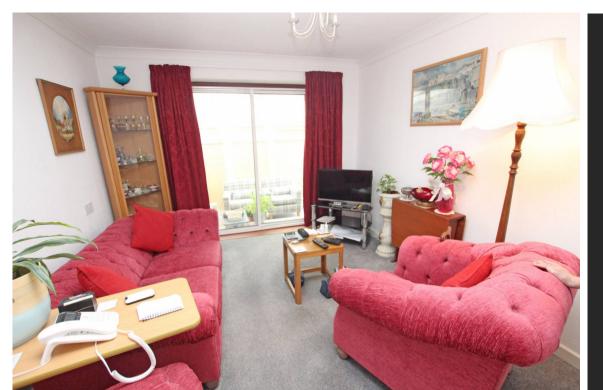

## **ENTRANCE HALL**

SITTING ROOM 13'6" (4.11m) x 10'6" (3.2m)

**KITCHEN** 12'3" (3.73m) x 8'9" (2.67m)

**CONSERVATORY** 9'6" (2.9m) x 7'6" (2.29m)

**BEDROOM 1** 14'3" (4.34m) x 10'6" (3.2m)

12'0" (3.66m) x 9'6" (2.9m)