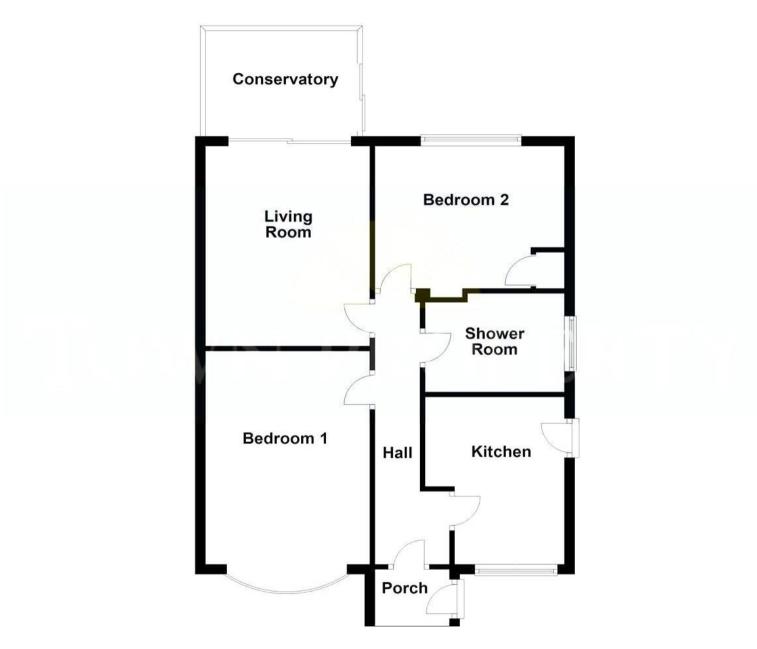

## Accommodation:

## **ENTRANCE HALL**

SITTING ROOM 13'6" (4.11m) x 10'6" (3.2m)

**KITCHEN** 12'3" (3.73m) x 8'9" (2.67m)

**CONSERVATORY** 9'6" (2.9m) x 7'6" (2.29m)

**BEDROOM 1** 14'3" (4.34m) x 10'6" (3.2m)

12'0" (3.66m) x 9'6" (2.9m)

## SHOWER ROOM / WC

**Ground Floor** 

Ref: 3

Whilst every care has been taken in the preparation of these particulars, neither the agents nor the vendor accept any responsibility for error or omission, nor do they constitute an offer or contract. Please note we have not tested any apparatus, fixtures, fittings, or services. Interested parties must undertake their own investigation into the working order of these items. All measurements are approximate whilst photographs and floorplans are provided for guidance only.