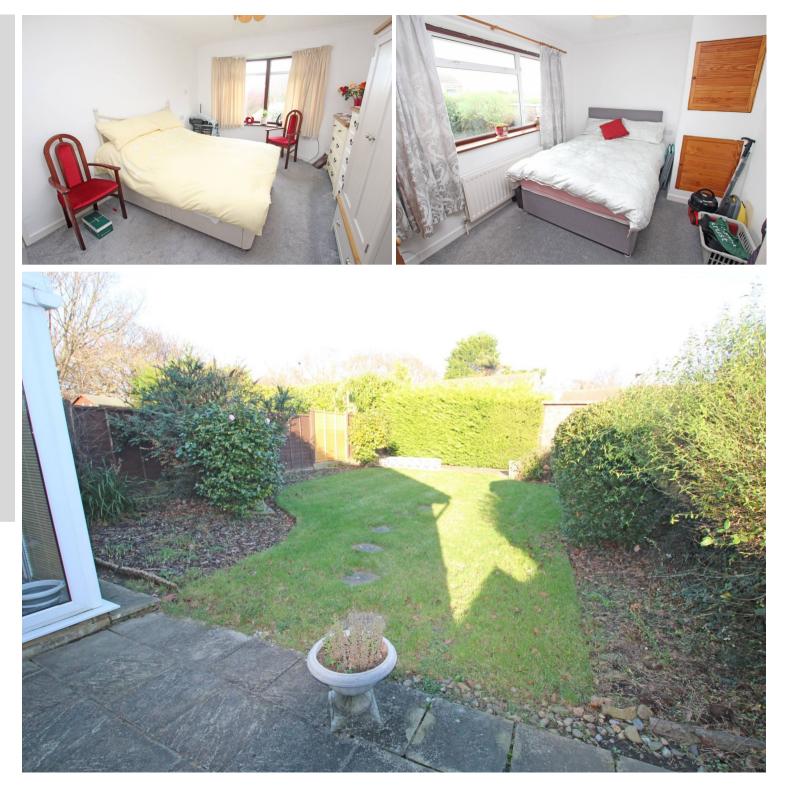

## **ENTRANCE HALL**

SITTING ROOM 13'6" (4.11m) x 10'6" (3.2m)

**KITCHEN** 12'3" (3.73m) x 8'9" (2.67m)

**CONSERVATORY** 9'6" (2.9m) x 7'6" (2.29m)

**BEDROOM 1** 14'3" (4.34m) x 10'6" (3.2m)

12'0" (3.66m) x 9'6" (2.9m)

**OUTSIDE**: FRONT AND REAR GARDENS

**GARAGE IN BLOCK** 

**COUNCIL TAX:** Band C`

EPC: D,