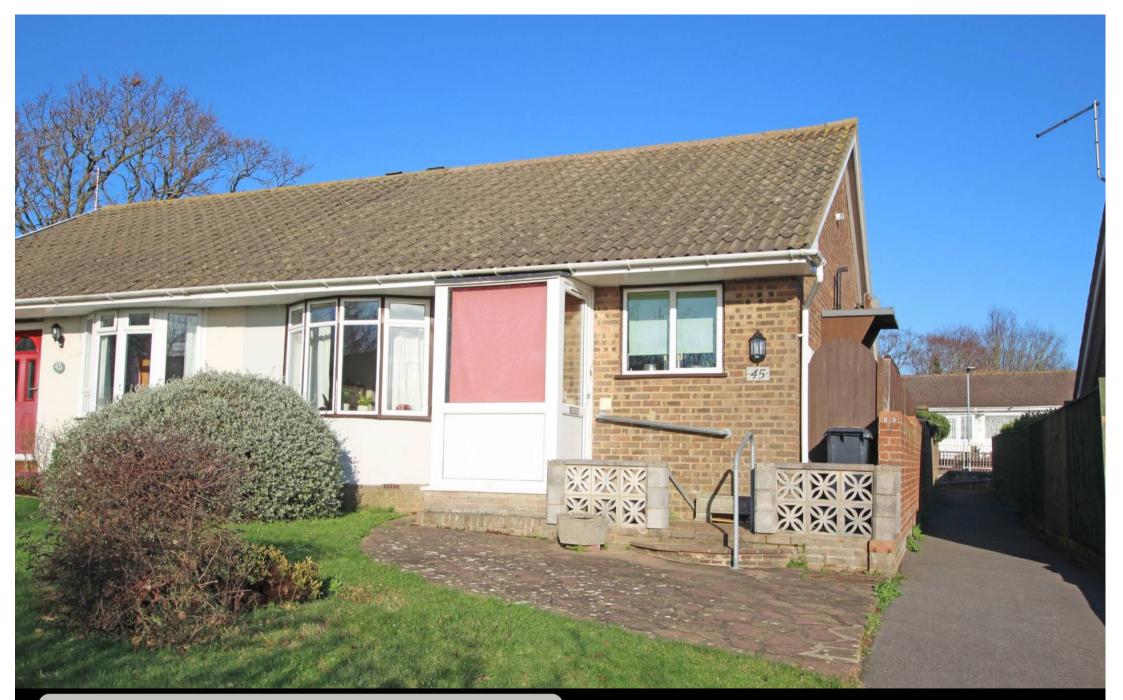

45 Woodpecker Road, Eastbourne, BN23 7RB

Price £280,000 Freehold

TOWN CENTRE OFFICE 01323 416716

MEADS STREET OFFICE 01323 737962

A delightful two bedroom semi-detached bungalow forming part of the favoured Bird's Estate in Langney. The well proportioned accommodation includes a re- fitted kitchen with range of modern wall and base units together with an integrated oven, hob and slimline dishwasher. The sitting room opens onto a conservatory which in turn provides access to the secluded rear garden. Both bedrooms are double rooms and are served by a re-fitted shower room with walk-in shower cubicle. Other benefits include gas central heating, sealed unit double glazing and a garage in a nearby block. Conveniently located, Langney Shopping Centre is within a half mile, whilst the area is well served by buses providing a regular service to Eastbourne Town Centre.

## At a Glance:

- Two double bedrooms
- Living room and conservatory
- Fitted kitchen with some integrated appliances
- Re-fitted shower room
- Secluded rear garden
- Garage
- Gas central heating and sealed unit double glazing
- Within a half mile of Langney Shopping Centre