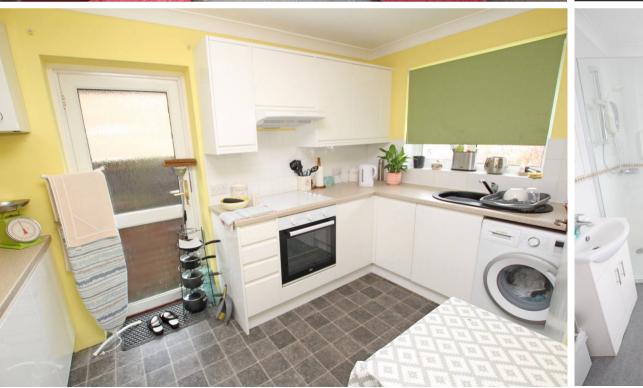

45 Woodpecker Road, Eastbourne, BN23 7RB

Price £280,000 Freehold

TOWN CENTRE OFFICE 01323 416716

MEADS STREET OFFICE 01323 737962

A delightful two bedroom semi-detached bungalow forming part of the favoured Bird's Estate in Langney. The well proportioned accommodation includes a re- fitted kitchen with range of modern wall and base units together with an integrated oven, hob and slimline dishwasher. The sitting room opens onto a conservatory which in turn provides access to the secluded rear garden. Both bedrooms are double rooms and are served by a re-fitted shower room with walk-in shower cubicle. Other benefits include gas central heating, sealed unit double glazing and a garage in a nearby block. Conveniently located, Langney Shopping Centre is within a half mile, whilst the area is well served by buses providing a regular service to Eastbourne Town Centre.

## At a Glance:

- Two double bedrooms
- Living room and conservatory
- Fitted kitchen with some integrated appliances
- Re-fitted shower room
- Secluded rear garden
- Garage
- Gas central heating and sealed unit double glazing
- Within a half mile of Langney Shopping Centre