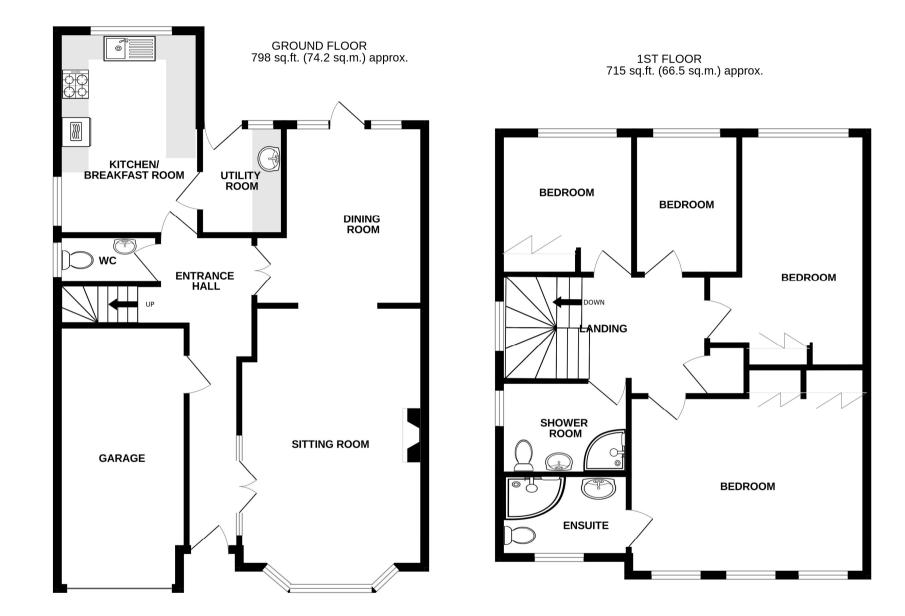

## Accommodation:

HALL

CLOAKROOM/WC

**SITTING ROOM** 19'0" (5.79m) x 12'6" (3.81m)

**DINING ROOM** 12'8" (3.86m) x 9'0" (2.74m) Plus Recess

**KITCHEN/BREAKFAST ROOM** 13'0" (3.96m) x 10'0" (3.05m)

**UTILITY ROOM** 7'4" (2.24m) x 5'3" (1.6m)

## LANDING

**MASTER BEDROOM** 16'2" (4.93m) x 12'0" (3.66m)

**EN-SUITE SHOWER ROOM** 

BEDROOM 2 15'9" (4.8m) x 8'10" (2.69m) Plus Recess

**BEDROOM 3** 10'6" (3.2m) x 9'0" (2.74m)

**BEDROOM 4** 10'6" (3.2m) x 7'0" (2.13m)

FAMILY SHOWER ROOM/WC

OUTSIDE:

**GARDENS FRONT & REAR** 

GARAGE 15'3" (4.65m) x 8'6" (2.59m)

COUNCIL TAX: Band `E`

**EPC:** C