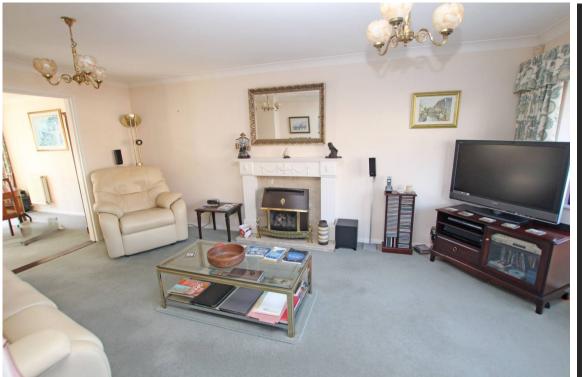

## Accommodation:

HALL

CLOAKROOM/WC

**SITTING ROOM** 19'0" (5.79m) x 12'6" (3.81m)

**DINING ROOM** 12'8" (3.86m) x 9'0" (2.74m) Plus Recess

**KITCHEN/BREAKFAST ROOM** 13'0" (3.96m) x 10'0" (3.05m)

**UTILITY ROOM** 7'4" (2.24m) x 5'3" (1.6m)