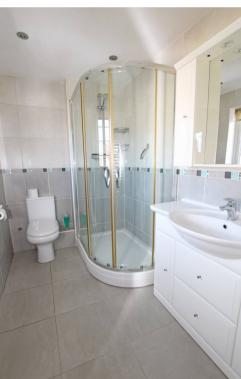

## LANDING

**MASTER BEDROOM** 16'2" (4.93m) x 12'0" (3.66m)

**EN-SUITE SHOWER ROOM** 

BEDROOM 2 15'9" (4.8m) x 8'10" (2.69m) Plus Recess

**BEDROOM 3** 10'6" (3.2m) x 9'0" (2.74m)

**BEDROOM 4** 10'6" (3.2m) x 7'0" (2.13m)

FAMILY SHOWER ROOM/WC

OUTSIDE:

**GARDENS FRONT & REAR** 

GARAGE 15'3" (4.65m) x 8'6" (2.59m)

COUNCIL TAX: Band `E`

**EPC:** C