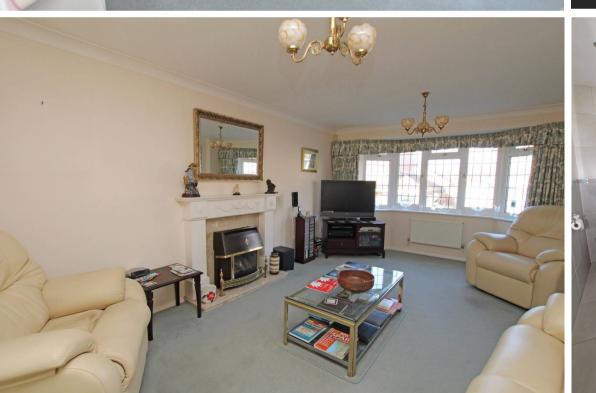

## Accommodation:

HALL

CLOAKROOM/WC

**SITTING ROOM** 19'0" (5.79m) x 12'6" (3.81m)

**DINING ROOM** 12'8" (3.86m) x 9'0" (2.74m) Plus Recess

**KITCHEN/BREAKFAST ROOM** 13'0" (3.96m) x 10'0" (3.05m)

**UTILITY ROOM** 7'4" (2.24m) x 5'3" (1.6m)