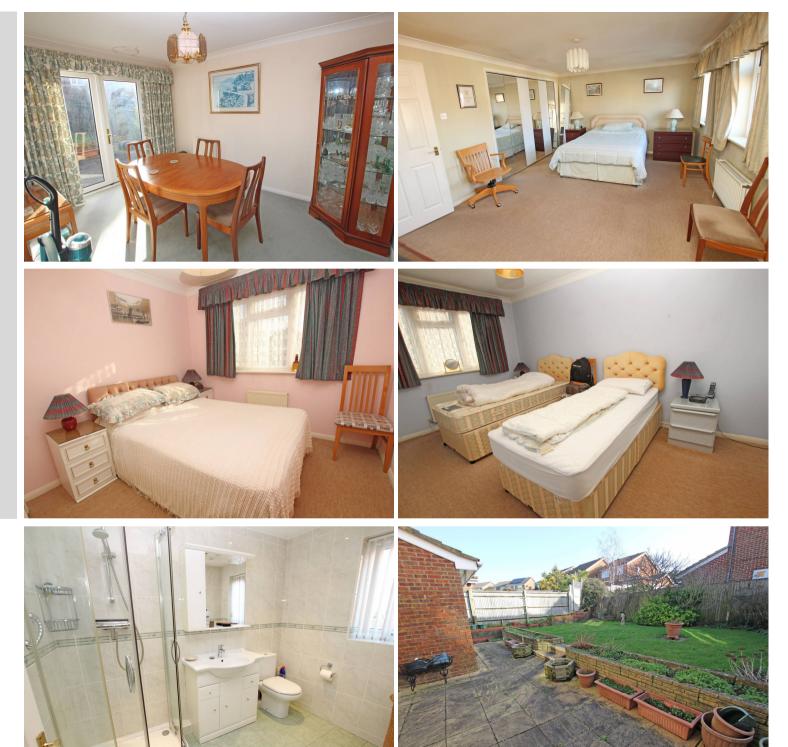

## Accommodation:

HALL

CLOAKROOM/WC

**SITTING ROOM** 19'0" (5.79m) x 12'6" (3.81m)

**DINING ROOM** 12'8" (3.86m) x 9'0" (2.74m) Plus Recess

**KITCHEN/BREAKFAST ROOM** 13'0" (3.96m) x 10'0" (3.05m)

**UTILITY ROOM** 7'4" (2.24m) x 5'3" (1.6m)

## LANDING

**MASTER BEDROOM** 16'2" (4.93m) x 12'0" (3.66m)

**EN-SUITE SHOWER ROOM** 

BEDROOM 2 15'9" (4.8m) x 8'10" (2.69m) Plus Recess

**BEDROOM 3** 10'6" (3.2m) x 9'0" (2.74m)

**BEDROOM 4** 10'6" (3.2m) x 7'0" (2.13m)

FAMILY SHOWER ROOM/WC

OUTSIDE:

**GARDENS FRONT & REAR** 

GARAGE 15'3" (4.65m) x 8'6" (2.59m)

COUNCIL TAX: Band `E`

**EPC:** C