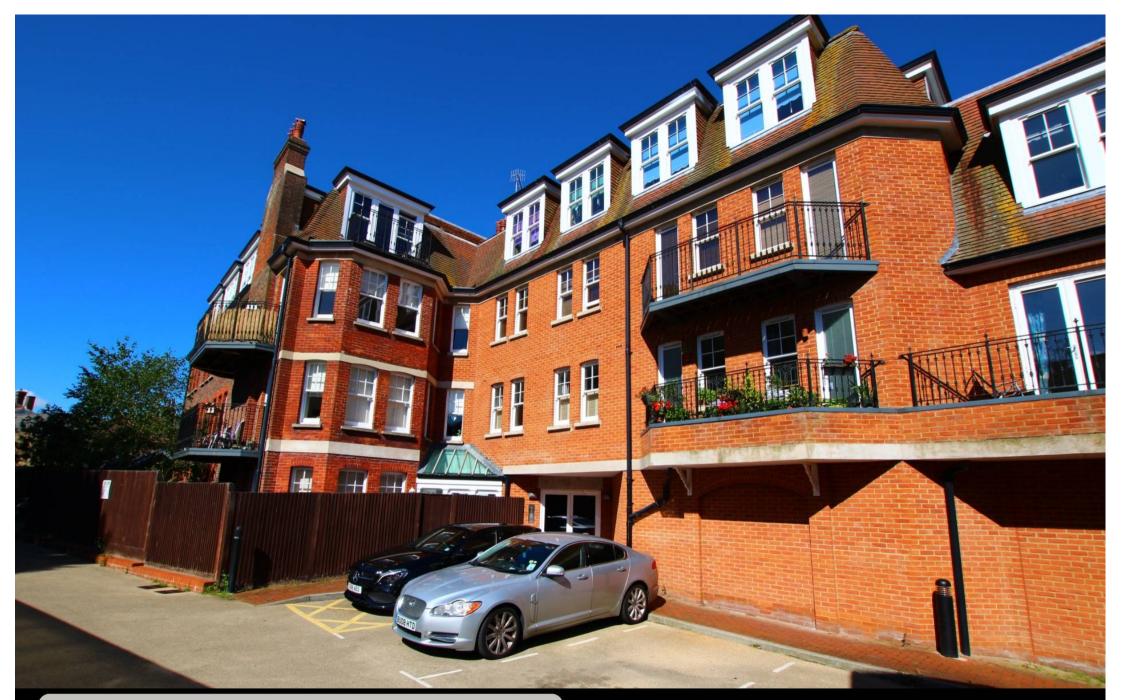

13 Downs Court, Meads Street, Eastbourne, BN20 7FD

Price £270,000 | Leasehold

TOWN CENTRE OFFICE 01323 416716

MEADS STREET OFFICE 01323 737962

A particularly spacious two bedroom second floor apartment with balcony enviably located in the heart of Meads village, with local shopping facilities and other amenities a matter of yards away and the seafront within a quarter of a mile. Downs Court is situated above a Tesco store and was reconfigured some 17 years ago to create a high quality development of apartments served by passenger lift. The apartment is situated on the second floor and provides particularly generous living accommodation that includes a 28°8 x 12<sup>5</sup> living room/dining room and a large kitchen/breakfast room with double doors opening onto a balcony. The kitchen is fitted with a range of wall and base units beneath granite work surfaces with a centre island housing an oven and hob with extractor hood over. Other integrated appliances in the kitchen include a fridge/freezer and dishwasher and there is plumbing for a washing machine and tumble dryer in the hall cupboard. The master bedroom has an en-suite shower room whilst the second bedroom is served by a full bathroom. Other benefits include electric panel heaters and an allocated parking space. The property is available with no onward chain.

## Accommodation:

**COMMUNAL FRONT DOOR** 

COMMUNAL HALL WITH STAIRS OR LIFT TO 2ND FLOOR

**ENTRANCE HALL** 

COAT/UTILITY CUPBOARD

LIVING ROOM/DINING ROOM 28'8" (8.74m) Max x 12'5" (3.78m)

KITCHEN/BREAKFAST ROOM 11'5" (3.48m) x 10'0" (3.05m)