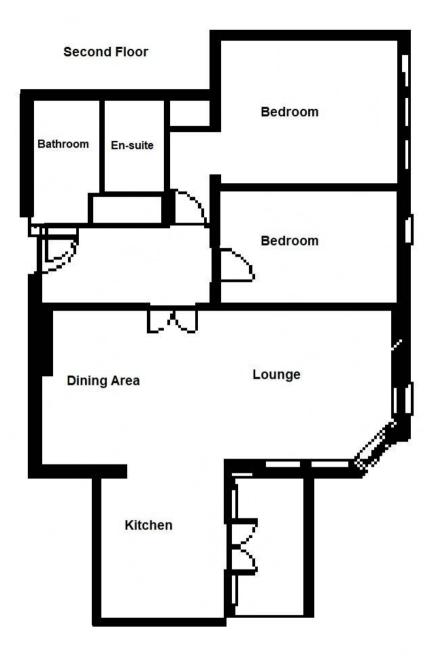

## Accommodation:

**COMMUNAL FRONT DOOR** 

COMMUNAL HALL WITH STAIRS OR LIFT TO 2ND FLOOR

**ENTRANCE HALL** 

COAT/UTILITY CUPBOARD

LIVING ROOM/DINING ROOM 28'8" (8.74m) Max x 12'5" (3.78m)

KITCHEN/BREAKFAST ROOM 11'5" (3.48m) x 10'0" (3.05m)

DOORS TO BALCONY

BEDROOM ONE 18'0" (5.49m) Into Recess x 11'7" (3.53m)

**EN-SUITE SHOWER ROOM** 

**BEDROOM TWO** 13'10" (4.22m) x 9'3" (2.82m)

FAMILY BATHROOM OUTSIDE:

ALLOCATED PARKING SPACE

**COUNCIL TAX:** Band `D`