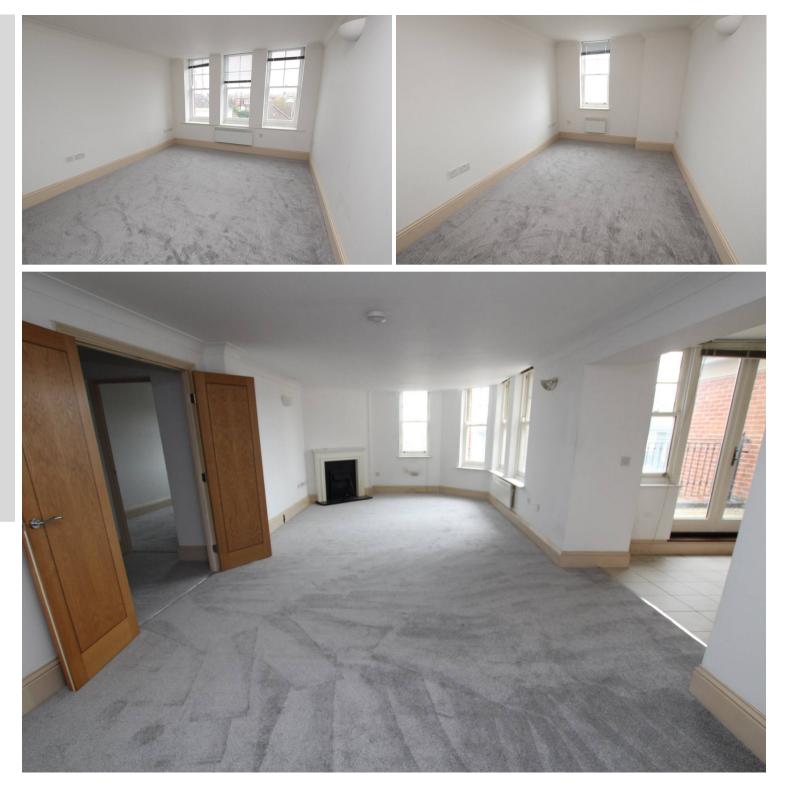

13 Downs Court, Meads Street, Eastbourne, BN20 7FD

Price £270,000 | Leasehold

TOWN CENTRE OFFICE 01323 416716

MEADS STREET OFFICE 01323 737962

A particularly spacious two bedroom second floor apartment with balcony enviably located in the heart of Meads village, with local shopping facilities and other amenities a matter of yards away and the seafront within a quarter of a mile. Downs Court is situated above a Tesco store and was reconfigured some 17 years ago to create a high quality development of apartments served by passenger lift. The apartment is situated on the second floor and provides particularly generous living accommodation that includes a 28°8 x 12<sup>5</sup> living room/dining room and a large kitchen/breakfast room with double doors opening onto a balcony. The kitchen is fitted with a range of wall and base units beneath granite work surfaces with a centre island housing an oven and hob with extractor hood over. Other integrated appliances in the kitchen include a fridge/freezer and dishwasher and there is plumbing for a washing machine and tumble dryer in the hall cupboard. The master bedroom has an en-suite shower room whilst the second bedroom is served by a full bathroom. Other benefits include electric panel heaters and an allocated parking space. The property is available with no onward chain.

## Accommodation:

**COMMUNAL FRONT DOOR** 

COMMUNAL HALL WITH STAIRS OR LIFT TO 2ND FLOOR

**ENTRANCE HALL** 

COAT/UTILITY CUPBOARD

LIVING ROOM/DINING ROOM 28'8" (8.74m) Max x 12'5" (3.78m)

KITCHEN/BREAKFAST ROOM 11'5" (3.48m) x 10'0" (3.05m)