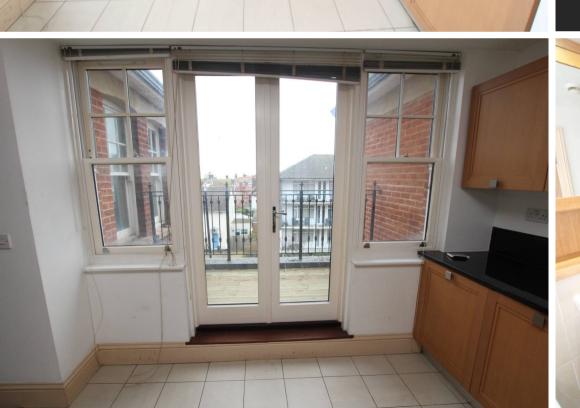

13 Downs Court, Meads Street, Eastbourne, BN20 7FD

Price £270,000 | Leasehold

TOWN CENTRE OFFICE 01323 416716

MEADS STREET OFFICE 01323 737962

A particularly spacious two bedroom second floor apartment with balcony enviably located in the heart of Meads village, with local shopping facilities and other amenities a matter of yards away and the seafront within a quarter of a mile. Downs Court is situated above a Tesco store and was reconfigured some 17 years ago to create a high quality development of apartments served by passenger lift. The apartment is situated on the second floor and provides particularly generous living accommodation that includes a 28°8 x 12<sup>5</sup> living room/dining room and a large kitchen/breakfast room with double doors opening onto a balcony. The kitchen is fitted with a range of wall and base units beneath granite work surfaces with a centre island housing an oven and hob with extractor hood over. Other integrated appliances in the kitchen include a fridge/freezer and dishwasher and there is plumbing for a washing machine and tumble dryer in the hall cupboard. The master bedroom has an en-suite shower room whilst the second bedroom is served by a full bathroom. Other benefits include electric panel heaters and an allocated parking space. The property is available with no onward chain.

## Accommodation:

**COMMUNAL FRONT DOOR** 

COMMUNAL HALL WITH STAIRS OR LIFT TO 2ND FLOOR

**ENTRANCE HALL** 

COAT/UTILITY CUPBOARD

LIVING ROOM/DINING ROOM 28'8" (8.74m) Max x 12'5" (3.78m)

KITCHEN/BREAKFAST ROOM 11'5" (3.48m) x 10'0" (3.05m)

DOORS TO BALCONY

BEDROOM ONE 18'0" (5.49m) Into Recess x 11'7" (3.53m)

**EN-SUITE SHOWER ROOM** 

**BEDROOM TWO** 13'10" (4.22m) x 9'3" (2.82m)

FAMILY BATHROOM OUTSIDE:

ALLOCATED PARKING SPACE

**COUNCIL TAX:** Band `D`