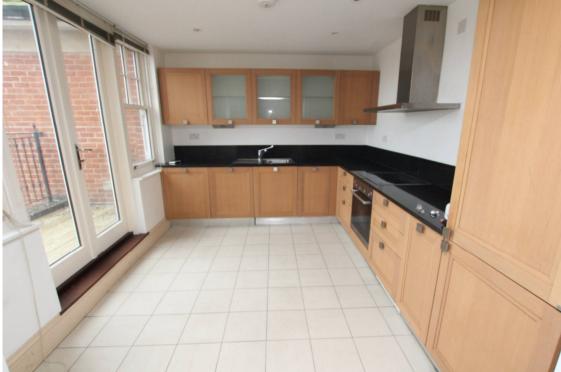

13 Downs Court, Meads Street, Eastbourne, BN20 7FD

Price £270,000 | Leasehold

TOWN CENTRE OFFICE 01323 416716

MEADS STREET OFFICE 01323 737962

A particularly spacious two bedroom second floor apartment with balcony enviably located in the heart of Meads village, with local shopping facilities and other amenities a matter of yards away and the seafront within a quarter of a mile. Downs Court is situated above a Tesco store and was reconfigured some 17 years ago to create a high quality development of apartments served by passenger lift. The apartment is situated on the second floor and provides particularly generous living accommodation that includes a 28°8 x 12<sup>5</sup> living room/dining room and a large kitchen/breakfast room with double doors opening onto a balcony. The kitchen is fitted with a range of wall and base units beneath granite work surfaces with a centre island housing an oven and hob with extractor hood over. Other integrated appliances in the kitchen include a fridge/freezer and dishwasher and there is plumbing for a washing machine and tumble dryer in the hall cupboard. The master bedroom has an en-suite shower room whilst the second bedroom is served by a full bathroom. Other benefits include electric panel heaters and an allocated parking space. The property is available with no onward chain.

## Accommodation:

**COMMUNAL FRONT DOOR** 

COMMUNAL HALL WITH STAIRS OR LIFT TO 2ND FLOOR

**ENTRANCE HALL** 

COAT/UTILITY CUPBOARD

LIVING ROOM/DINING ROOM 28'8" (8.74m) Max x 12'5" (3.78m)

KITCHEN/BREAKFAST ROOM 11'5" (3.48m) x 10'0" (3.05m)