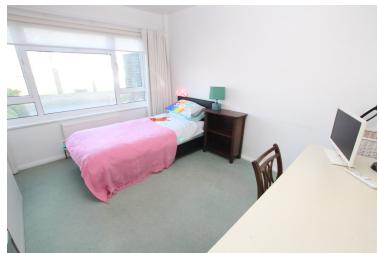

**KITCHEN** 

10'6" (3.2m) x 8'8" (2.64m)

BEDROOM 1

17'8" (5.38m) x 11'0" (3.35m)

BEDROOM 2

12'0" (3.66m) x 11'0" (3.35m)

**FAMILY BATHROOM** 

**OUTSIDE:** 