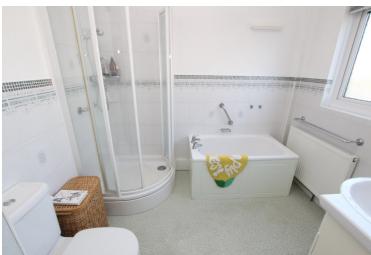

**KITCHEN** 

10'6" (3.2m) x 8'8" (2.64m)

BEDROOM 1

17'8" (5.38m) x 11'0" (3.35m)

BEDROOM 2

12'0" (3.66m) x 11'0" (3.35m)

**FAMILY BATHROOM** 

**OUTSIDE:** 