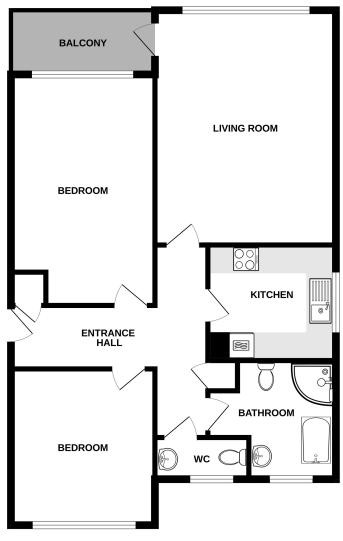

## Accommodation:

COMMUNAL ENTRANCE HALL

STAIRS AND PASSENGER LIFT TO FIRST FLOOR

HALL

WC

LIVING ROOM

18'0" (5.49m) x 14'0" (4.27m)

**BALCONY** 

**KITCHEN** 

10'6" (3.2m) x 8'8" (2.64m)

BEDROOM 1

17'8" (5.38m) x 11'0" (3.35m)

BEDROOM 2

12'0" (3.66m) x 11'0" (3.35m)

**FAMILY BATHROOM** 

**OUTSIDE:** 

**GARAGE** 

SPACIOUS STORAGE CUPBOARD

**COMMUNAL GARDENS** 

LEASE:

TBA

**MAINTENANCE:** 

TBA

**COUNCIL TAX:** 

## FIRST FLOOR

Whilst every attempt has been made to ensure the accuracy of the floorplan contained here, measurements of doors, windows, rooms and any other items are approximate and no responsibility is taken for any error, omission or mis-statement. This plan is for illustrative purposes only and should be used as such by any prospective purchaser. The services, systems and appliances shown have not been tested and no guarantee as to their operability or efficiency can be given.