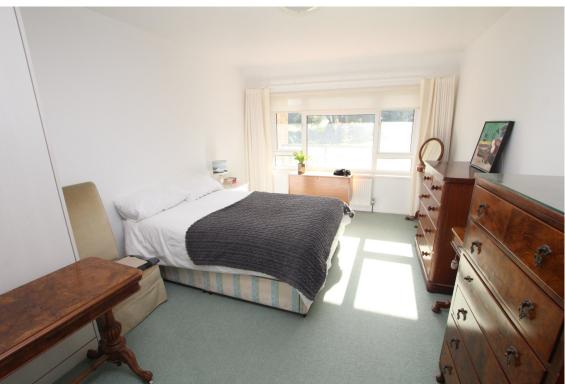

**KITCHEN** 

10'6" (3.2m) x 8'8" (2.64m)

BEDROOM 1

17'8" (5.38m) x 11'0" (3.35m)

BEDROOM 2

12'0" (3.66m) x 11'0" (3.35m)

**FAMILY BATHROOM** 

**OUTSIDE:** 