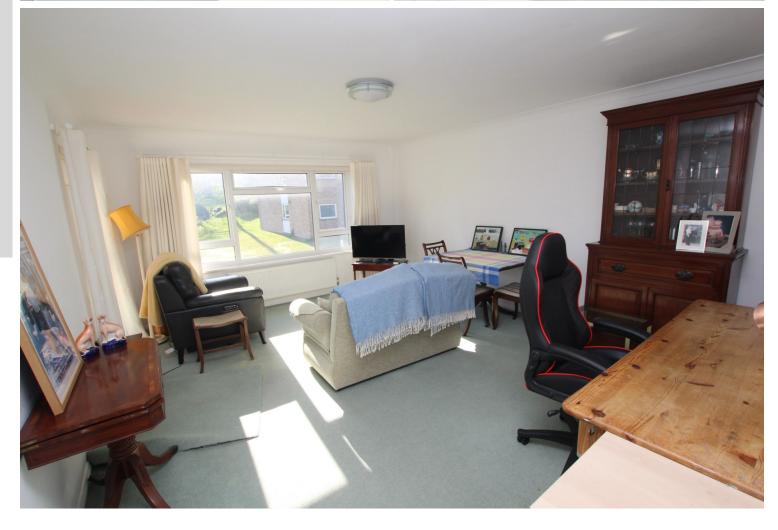

## Accommodation:

COMMUNAL ENTRANCE HALL

STAIRS AND PASSENGER LIFT TO FIRST FLOOR

HALL

WC

LIVING ROOM

18'0" (5.49m) x 14'0" (4.27m)

**BALCONY** 