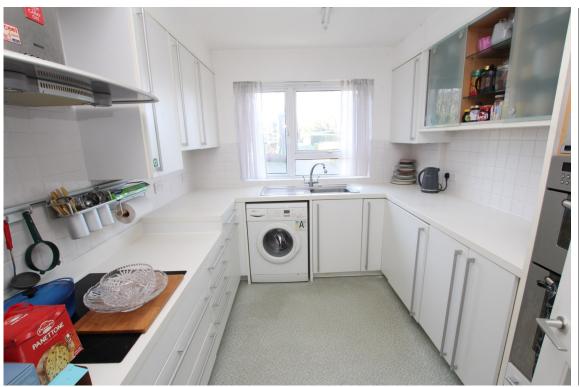

**KITCHEN** 

10'6" (3.2m) x 8'8" (2.64m)

BEDROOM 1

17'8" (5.38m) x 11'0" (3.35m)

BEDROOM 2

12'0" (3.66m) x 11'0" (3.35m)

**FAMILY BATHROOM** 

**OUTSIDE:** 