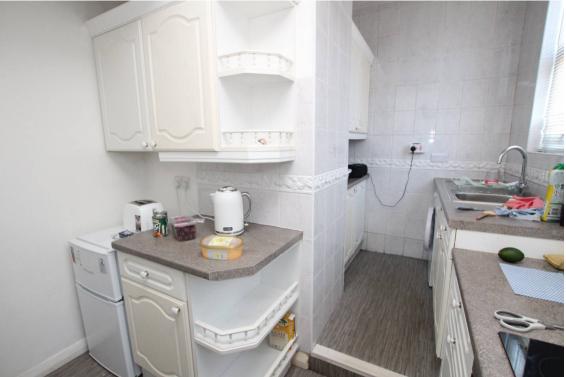

## Accommodation:

COMMUNAL ENTRANCE HALL

HALL FLOOR

**ENTRANCE HALL** 

**INNER HALLWAY** 

LOUNGE 18'7" (5.66m) Into Bay x 15'7" (4.75m)

L-SHAPED KITCHEN 11'5" (3.48m) Max x 5'7" (1.7m) Plus Recess With integrated hob and oven