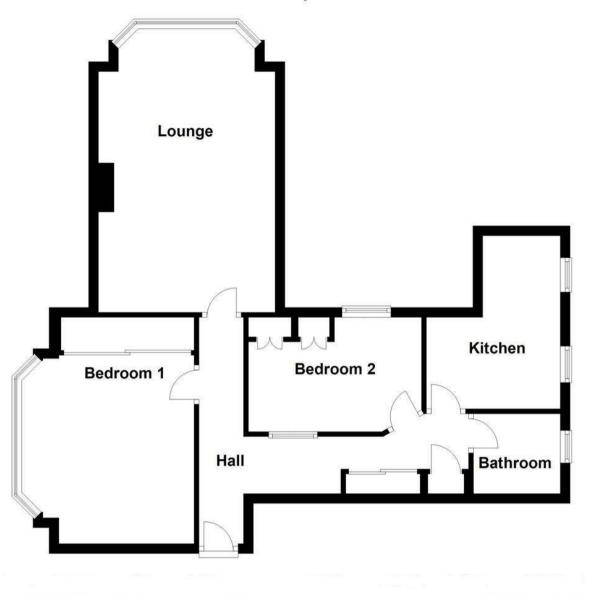

## Accommodation:

COMMUNAL ENTRANCE HALL

HALL FLOOR

**ENTRANCE HALL** 

**INNER HALLWAY** 

LOUNGE 18'7" (5.66m) Into Bay x 15'7" (4.75m)

L-SHAPED KITCHEN 11'5" (3.48m) Max x 5'7" (1.7m) Plus Recess With integrated hob and oven

**BEDROOM ONE** 12'3" (3.73m) Into Bay x 13'0" (3.96m) Max

**BEDROOM TWO** 11'3" (3.43m) x 7'2" (2.18m) Max

BATHROOM/WC

OUTSIDE

RESIDENTS' PARKING

LEASE 188 years FROM 1969.

**MAINTENANCE** £600 per quarter (approx)