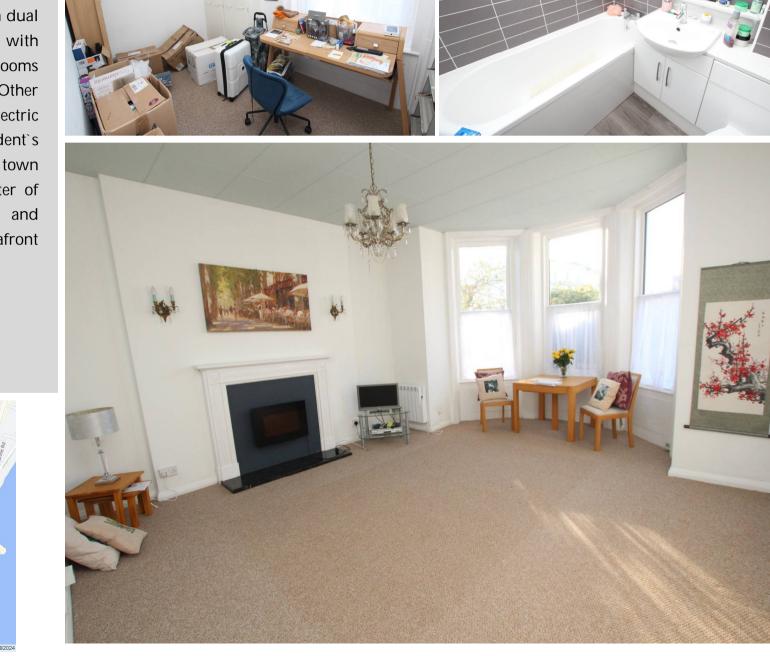

## Accommodation:

COMMUNAL ENTRANCE HALL

HALL FLOOR

**ENTRANCE HALL** 

**INNER HALLWAY** 

LOUNGE 18'7" (5.66m) Into Bay x 15'7" (4.75m)

L-SHAPED KITCHEN 11'5" (3.48m) Max x 5'7" (1.7m) Plus Recess With integrated hob and oven

**BEDROOM ONE** 12'3" (3.73m) Into Bay x 13'0" (3.96m) Max

**BEDROOM TWO** 11'3" (3.43m) x 7'2" (2.18m) Max

BATHROOM/WC

OUTSIDE

RESIDENTS' PARKING

LEASE 188 years FROM 1969.

**MAINTENANCE** £600 per quarter (approx)