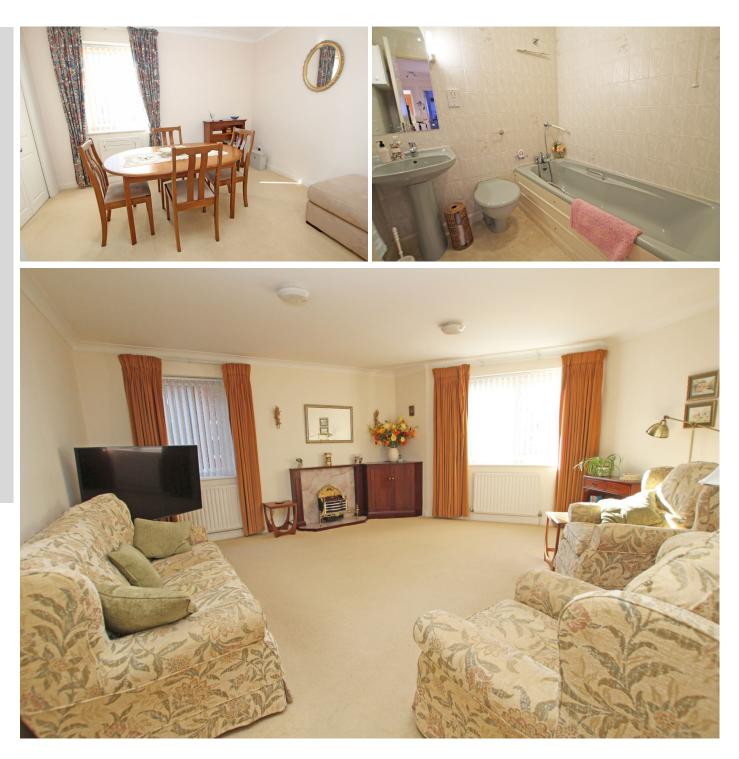

## COMMUNAL FRONT DOOR

STAIRS & PASSENGER LIFT TO FIRST FLOOR

FRONT DOOR

**RECEPTION HALL** 

**SITTING ROOM** 17'9'' (5.41m) x 16'0'' (4.88m) Max

**KITCHEN** 13'6" (4.11m) x 6'6" (1.98m)

## **BEDROOM 1**

13'0" (3.96m) x 12'3" (3.73m) including depth of fitted wardrobe cupboards to one wall.

## EN-SUITE SHOWER ROOM/WC

**BEDROOM 2** 

14'0" (4.27m) x 9'4" (2.84m) including depth of fitted wardrobe cupboards to one wall.

BATHROOM/WC

OUTSIDE:

COMMUNAL GARDENS

COVERED PARKING SPACE

COUNCIL TAX: Band "E"