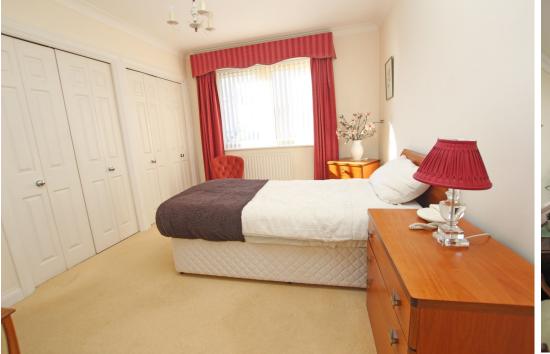

## **BEDROOM 1**

13'0" (3.96m) x 12'3" (3.73m) including depth of fitted wardrobe cupboards to one wall.

## EN-SUITE SHOWER ROOM/WC

**BEDROOM 2** 

14'0" (4.27m) x 9'4" (2.84m) including depth of fitted wardrobe cupboards to one wall.

BATHROOM/WC

OUTSIDE:

COMMUNAL GARDENS

COVERED PARKING SPACE

COUNCIL TAX: Band "E"