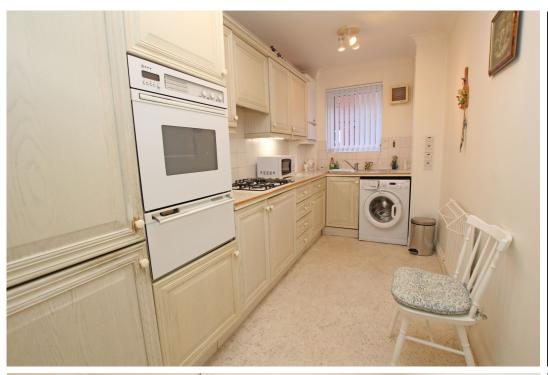

## COMMUNAL FRONT DOOR

STAIRS & PASSENGER LIFT TO FIRST FLOOR

FRONT DOOR

**RECEPTION HALL** 

**SITTING ROOM** 17'9'' (5.41m) x 16'0'' (4.88m) Max

**KITCHEN** 13'6" (4.11m) x 6'6" (1.98m)