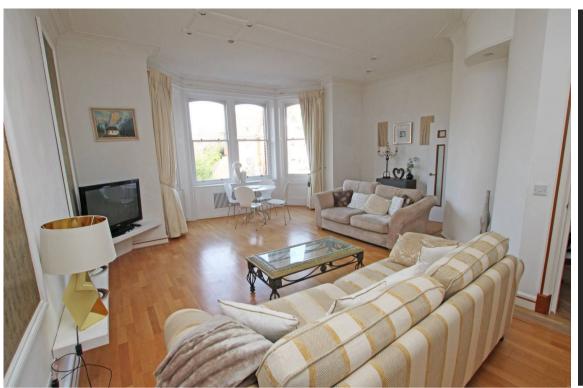

## Accommodation:

COMMUNAL ENTRANCE HALL

STAIRS TO FRONT DOOR

HALL

opening to

LIVING ROOM

23'0" (7.01m) x 20'4" (6.2m)

KITCHEN/BREAKFAST ROOM