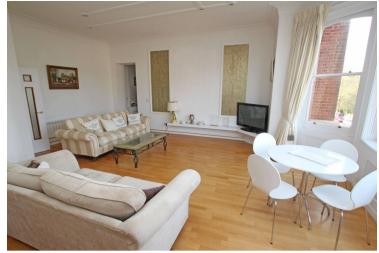

## Accommodation:

COMMUNAL ENTRANCE HALL

STAIRS TO FRONT DOOR

HALL

opening to

LIVING ROOM

23'0" (7.01m) x 20'4" (6.2m)

KITCHEN/BREAKFAST ROOM