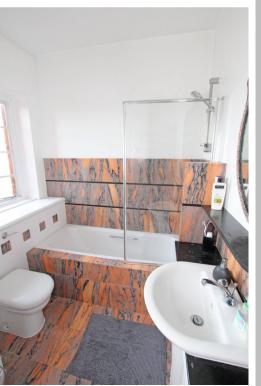

15'6" (4.72m) x 7'10" (2.39m)

**BEDROOM ONE** 

13'7" (4.14m) x 13'0" (3.96m)

**EN-SUITE BATHROOM** 

**SEPARATE WC** 

**BEDROOM TWO** 

12'0" (3.66m) x 10'6" (3.2m)

**FAMILY BATHROOM** 