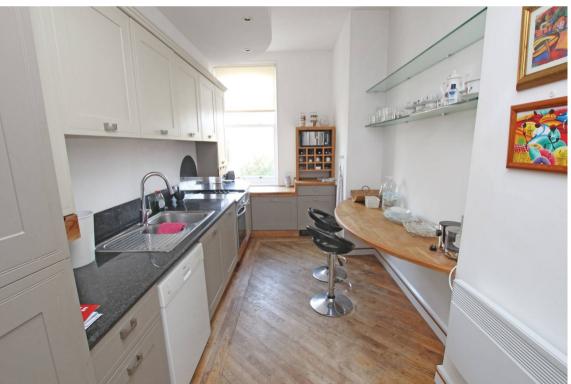

## Accommodation:

COMMUNAL ENTRANCE HALL

STAIRS TO FRONT DOOR

HALL

opening to

LIVING ROOM

23'0" (7.01m) x 20'4" (6.2m)

KITCHEN/BREAKFAST ROOM

15'6" (4.72m) x 7'10" (2.39m)

**BEDROOM ONE** 

13'7" (4.14m) x 13'0" (3.96m)

**EN-SUITE BATHROOM** 

**SEPARATE WC** 

**BEDROOM TWO** 

12'0" (3.66m) x 10'6" (3.2m)

**FAMILY BATHROOM** 