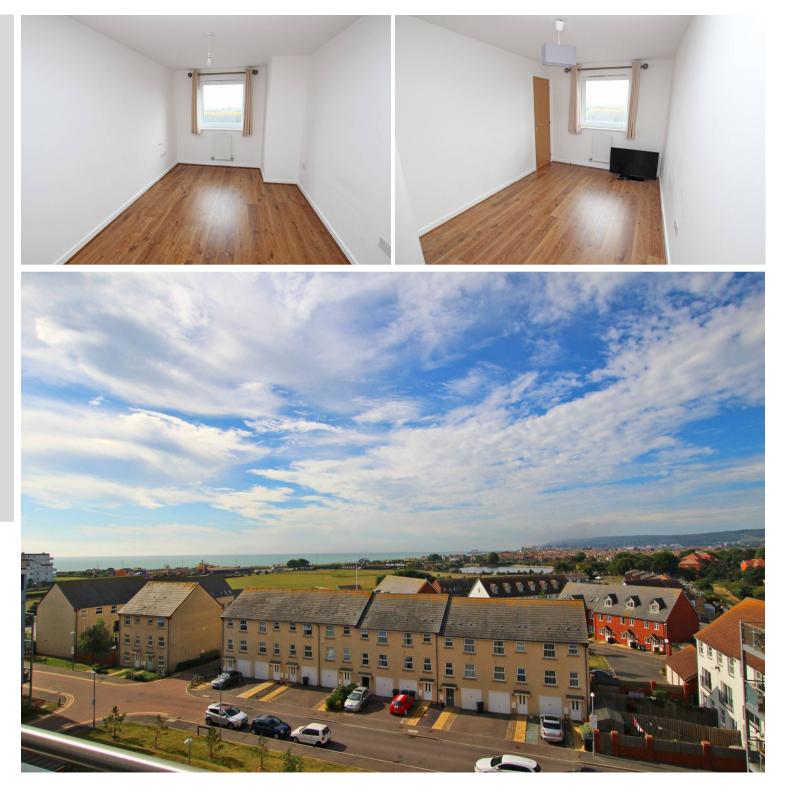

33 Standen House, Groombridge Avenue, Eastbourne, BN22 7FF

TOWN CENTRE OFFICE 01323 416716

MEADS STREET OFFICE 01323 737962

A two bedroom fourth floor apartment situated in the Princes Park area of Eastbourne, a short walk from the seafront. The Sovereign Leisure Centre, shopping facilities and supermarkets are also nearby. The property offers well proportioned accommodation comprising an entrance hall, an open plan living room and kitchen, two bedrooms (the master having an en-suite shower room) and a further bathroom. The property has a sun balcony enjoying superb views towards The English Channel, The Pier and The South Downs. Additional benefits include gas fired central heating, double glazed windows and doors and a dedicated off road parking space. The property is available with no onward chain.

• Open plan living room/kitchen

At a Glance:

- Two bathrooms
- Sun balcony
- Superb far reaching views
- Allocated parking
- Chain free

Accommodation:

COMMUNAL ENTRANCE HALL STAIRS OR LIFT TO FOURTH FLOOR ENTRANCE HALL **OPEN PLAN LIVING ROOM/KITCHEN** LIVING ROOM 19'5" (5.92m) x 10'0" (3.05m) **KITCHEN AREA** 8'7" (2.62m) x 6'5" (1.96m) **BEDROOM ONE** 13'6" (4.11m) Max x 8'9" (2.67m) **EN-SUITE SHOWER ROOM** BEDROOM TWO 14'0" (4.27m) x 8'4" (2.54m) BATHROOM OUTSIDE **SUN BALCONY** ALLOCATED PARKING SPACE Space number 121 LEASE: 125 years GROUND RENT: £365 per annum. **MAINTENANCE:** £1,887.79 per annum. ESTATE CHARGE: £143.96 per half year. PETS: Allowed SUB-LETTING: Allowed COUNCIL TAX: Band `C` EPC: "B" (All details concerning the terms of the lease and outgoings are subject to verification)