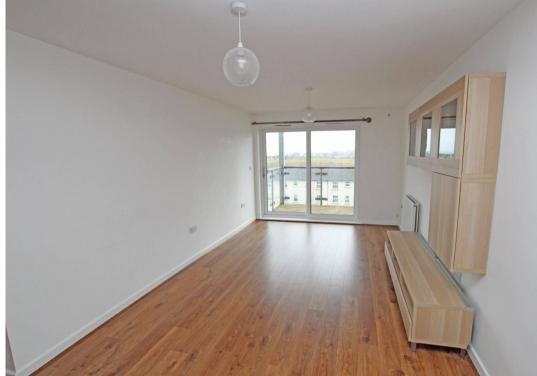

• Open plan living room/kitchen

At a Glance:

- Two bathrooms
- Sun balcony
- Superb far reaching views
- Allocated parking
- Chain free

Accommodation:

COMMUNAL ENTRANCE HALL STAIRS OR LIFT TO FOURTH FLOOR ENTRANCE HALL **OPEN PLAN LIVING ROOM/KITCHEN** LIVING ROOM 19'5" (5.92m) x 10'0" (3.05m) **KITCHEN AREA** 8'7" (2.62m) x 6'5" (1.96m) **BEDROOM ONE** 13'6" (4.11m) Max x 8'9" (2.67m) **EN-SUITE SHOWER ROOM** BEDROOM TWO 14'0" (4.27m) x 8'4" (2.54m) BATHROOM OUTSIDE **SUN BALCONY** ALLOCATED PARKING SPACE Space number 121 LEASE: 125 years GROUND RENT: £365 per annum. **MAINTENANCE:** £1,887.79 per annum. ESTATE CHARGE: £143.96 per half year. PETS: Allowed SUB-LETTING: Allowed COUNCIL TAX: Band `C` EPC: "B" (All details concerning the terms of the lease and outgoings are subject to verification)