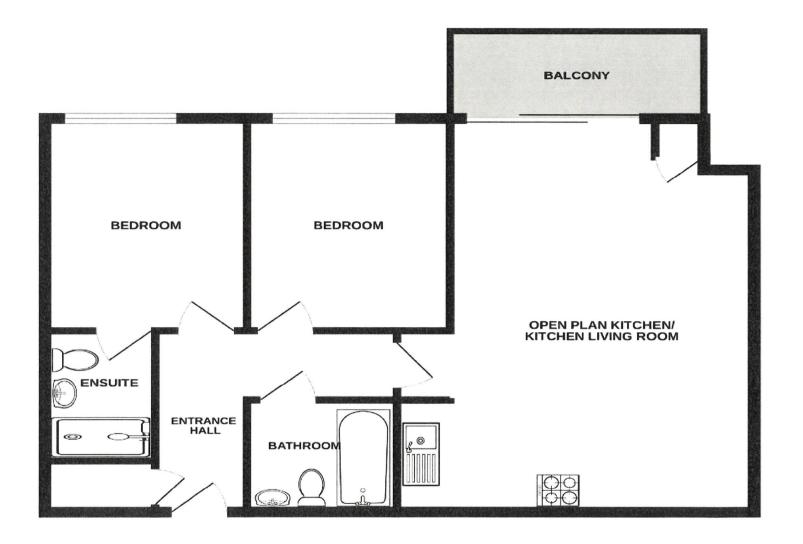

• Open plan living room/kitchen

At a Glance:

- Two bathrooms
- Sun balcony
- Superb far reaching views
- Allocated parking
- Chain free

Accommodation:

COMMUNAL ENTRANCE HALL STAIRS OR LIFT TO FOURTH FLOOR ENTRANCE HALL **OPEN PLAN LIVING ROOM/KITCHEN** LIVING ROOM 19'5" (5.92m) x 10'0" (3.05m) **KITCHEN AREA** 8'7" (2.62m) x 6'5" (1.96m) **BEDROOM ONE** 13'6" (4.11m) Max x 8'9" (2.67m) **EN-SUITE SHOWER ROOM** BEDROOM TWO 14'0" (4.27m) x 8'4" (2.54m) BATHROOM OUTSIDE **SUN BALCONY** ALLOCATED PARKING SPACE Space number 121 LEASE: 125 years GROUND RENT: £365 per annum. **MAINTENANCE:** £1,887.79 per annum. ESTATE CHARGE: £143.96 per half year. PETS: Allowed SUB-LETTING: Allowed COUNCIL TAX: Band `C` EPC: "B" (All details concerning the terms of the lease and outgoings are subject to verification)