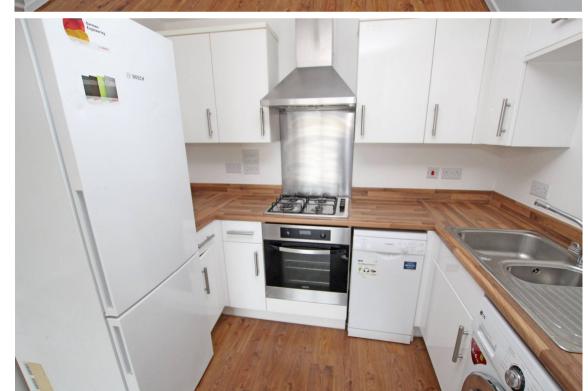

• Open plan living room/kitchen

At a Glance:

- Two bathrooms
- Sun balcony
- Superb far reaching views
- Allocated parking
- Chain free

Accommodation:

COMMUNAL ENTRANCE HALL STAIRS OR LIFT TO FOURTH FLOOR ENTRANCE HALL **OPEN PLAN LIVING ROOM/KITCHEN** LIVING ROOM 19'5" (5.92m) x 10'0" (3.05m) **KITCHEN AREA** 8'7" (2.62m) x 6'5" (1.96m) **BEDROOM ONE** 13'6" (4.11m) Max x 8'9" (2.67m) **EN-SUITE SHOWER ROOM** BEDROOM TWO 14'0" (4.27m) x 8'4" (2.54m) BATHROOM OUTSIDE **SUN BALCONY** ALLOCATED PARKING SPACE Space number 121 LEASE: 125 years GROUND RENT: £365 per annum. **MAINTENANCE:** £1,887.79 per annum. ESTATE CHARGE: £143.96 per half year. PETS: Allowed SUB-LETTING: Allowed COUNCIL TAX: Band `C` EPC: "B" (All details concerning the terms of the lease and outgoings are subject to verification)