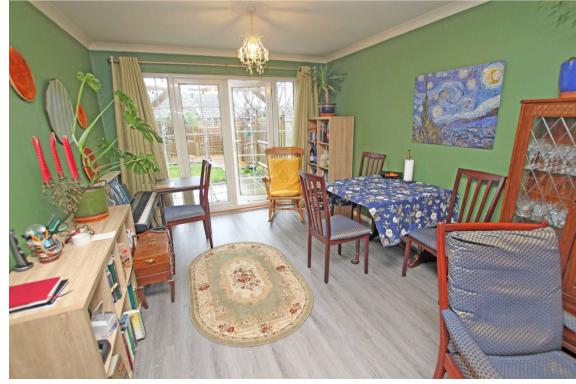

**CONSERVATORY** 

**LANDING** 

**BEDROOM 1** 

12'2" (3.71m) x 12'2" (3.71m)

BEDROOM 2

12'0" (3.66m) x 11'6" (3.51m)

BEDROOM 3

9'0" (2.74m) x 8'0" (2.44m)