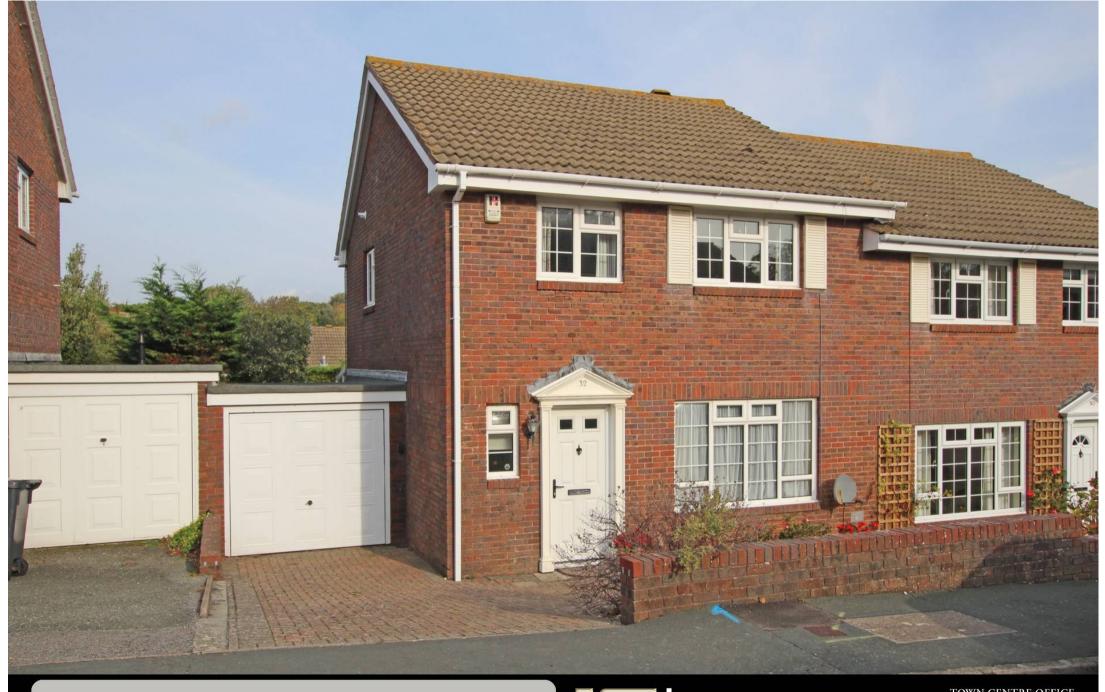

32 Gaudick Close, Eastbourne, BN20 7QF

Price £525,000 | Freehold

TOWN CENTRE OFFICE 01323 416716

MEADS STREET OFFICE 01323 737962

A beautifully appointed three bedroom semi-detached house with adjacent garage in the much favoured Meads area of Eastbourne. The house has been the subject of considerable improvement over the past 3 years and provides well appointed accommodation over two floors. The ground floor comprises a 27` through living room with casement doors opening onto the rear garden, a cloakroom/wc and newly fitted kitchen which opens into a small conservatory. The kitchen has a comprehensive range of matching wall and base units beneath sleek work surfaces with high quality integrated appliances that include a Bosch double oven, hob and washing machine, a fridge/freezer and Neff dishwasher. The three generous bedrooms are served by a re-fitted bathroom with whirlpool bath and independent shower attachment, The house is set within gardens to the front and rear; the latter extending to approximately 30' being laid to lawn with a decked seating area. There is driveway parking in addition to the garage. Other benefits include gas central heating, sealed unit double glazing and recently replaced floor coverings throughout. Local shopping facilities are within a few hundred yards in Meads village, whilst the seafront is approximately a half mile away and Eastbourne town centre and railway station within 1 mile.

## At a Glance:

- Comprehensively refurbished in the last three years
- 27` living room
- Re-fitted kitchen with Bosch and Neff integrated appliances
- Three generous bedrooms
- Luxuriously appointed bathroom
- Gardens
- Garage and driveway parking
- Gas central heating
- Sealed unit double glazing