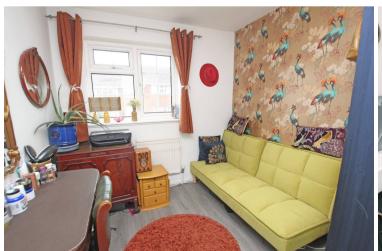

**CONSERVATORY** 

**LANDING** 

**BEDROOM 1** 

12'2" (3.71m) x 12'2" (3.71m)

BEDROOM 2

12'0" (3.66m) x 11'6" (3.51m)

BEDROOM 3

9'0" (2.74m) x 8'0" (2.44m)