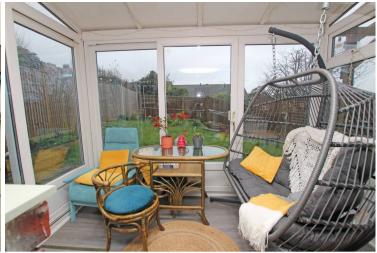

32 Gaudick Close, Eastbourne, BN20 7QF

Price £525,000 | Freehold

TOWN CENTRE OFFICE 01323 416716

MEADS STREET OFFICE 01323 737962

A beautifully appointed three bedroom semi-detached house with adjacent garage in the much favoured Meads area of Eastbourne. The house has been the subject of considerable improvement over the past 3 years and provides well appointed accommodation over two floors. The ground floor comprises a 27` through living room with casement doors opening onto the rear garden, a cloakroom/wc and newly fitted kitchen which opens into a small conservatory. The kitchen has a comprehensive range of matching wall and base units beneath sleek work surfaces with high quality integrated appliances that include a Bosch double oven, hob and washing machine, a fridge/freezer and Neff dishwasher. The three generous bedrooms are served by a re-fitted bathroom with whirlpool bath and independent shower attachment, The house is set within gardens to the front and rear; the latter extending to approximately 30' being laid to lawn with a decked seating area. There is driveway parking in addition to the garage. Other benefits include gas central heating, sealed unit double glazing and recently replaced floor coverings throughout. Local shopping facilities are within a few hundred yards in Meads village, whilst the seafront is approximately a half mile away and Eastbourne town centre and railway station within 1 mile.

**CONSERVATORY** 

**LANDING** 

**BEDROOM 1** 

12'2" (3.71m) x 12'2" (3.71m)

BEDROOM 2

12'0" (3.66m) x 11'6" (3.51m)

BEDROOM 3

9'0" (2.74m) x 8'0" (2.44m)