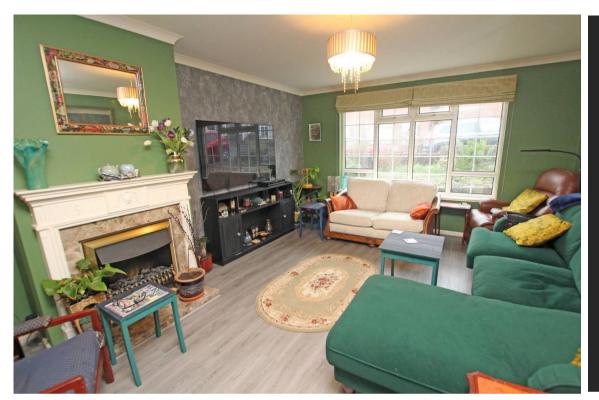

## Accommodation:

**FRONT DOOR** 

HALL

**CLOAKROOM** 

**LIVING ROOM** 

27'0" (8.23m) x 12'9" (3.89m)

**KITCHEN** 

10'0" (3.05m) x 9'0" (2.74m)