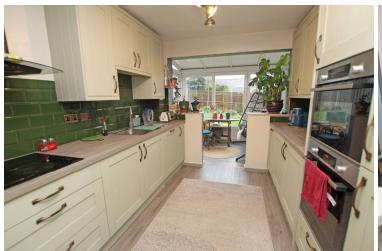

32 Gaudick Close, Eastbourne, BN20 7QF

Price £525,000 | Freehold

TOWN CENTRE OFFICE 01323 416716

MEADS STREET OFFICE 01323 737962

A beautifully appointed three bedroom semi-detached house with adjacent garage in the much favoured Meads area of Eastbourne. The house has been the subject of considerable improvement over the past 3 years and provides well appointed accommodation over two floors. The ground floor comprises a 27` through living room with casement doors opening onto the rear garden, a cloakroom/wc and newly fitted kitchen which opens into a small conservatory. The kitchen has a comprehensive range of matching wall and base units beneath sleek work surfaces with high quality integrated appliances that include a Bosch double oven, hob and washing machine, a fridge/freezer and Neff dishwasher. The three generous bedrooms are served by a re-fitted bathroom with whirlpool bath and independent shower attachment, The house is set within gardens to the front and rear; the latter extending to approximately 30' being laid to lawn with a decked seating area. There is driveway parking in addition to the garage. Other benefits include gas central heating, sealed unit double glazing and recently replaced floor coverings throughout. Local shopping facilities are within a few hundred yards in Meads village, whilst the seafront is approximately a half mile away and Eastbourne town centre and railway station within 1 mile.

## Accommodation:

**FRONT DOOR** 

HALL

**CLOAKROOM** 

**LIVING ROOM** 

27'0" (8.23m) x 12'9" (3.89m)

**KITCHEN** 

10'0" (3.05m) x 9'0" (2.74m)