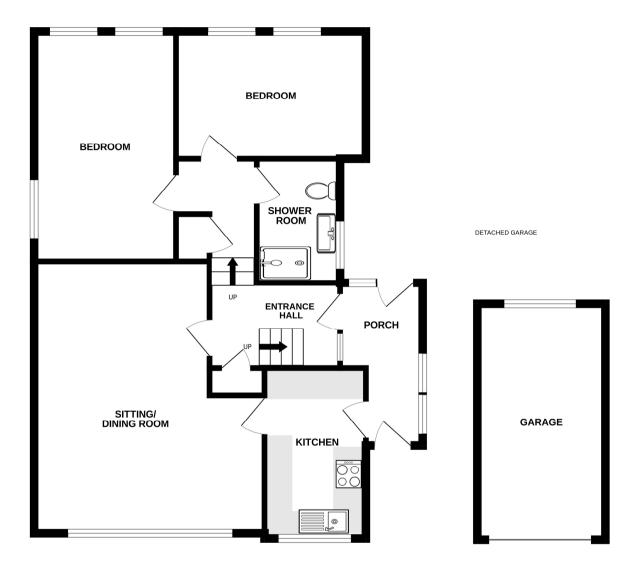

## Accommodation:

**ENTRANCE PORCH** 

SPLIT LEVEL ENTRANCE HALL

LOUNGE/DINING ROOM

19'11" (6.07m) x 16'0" (4.88m) Max

**KITCHEN** 

11'8" (3.56m) x 7'0" (2.13m) integrated hob, oven, extractor unit, fridge, freezer & washing machine

**BEDROOM 1** 

15'4" (4.67m) x 10'2" (3.1m)

**BEDROOM 2** 

12'7" (3.84m) x 9'0" (2.74m)

**SHOWER ROOM** 

**OUTSIDE** 

**REAR GARDEN** 

backing on to South Downs

FRONT GARDEN PATIO

far reaching views

**DETACHED GARAGE** 

**EPC** 

, C,

**COUNCIL TAX** 

Band `C`

Whilst every attempt has been made to ensure the accuracy of the floorplan contained here, measurements of doors, windows, rooms and any other items are approximate and no responsibility is taken for any error, omission or mis-statement. This plan is for illustrative purposes only and should be used as such by any prospective purchaser. The services, systems and appliances shown have not been tested and no guarantee as to their near-pallitiv or afficiency can be given.