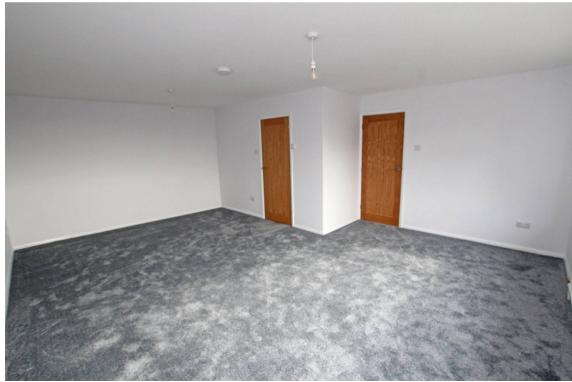

## Accommodation:

**ENTRANCE PORCH** 

SPLIT LEVEL ENTRANCE HALL

LOUNGE/DINING ROOM

19'11" (6.07m) x 16'0" (4.88m) Max

**KITCHEN** 

11'8" (3.56m) x 7'0" (2.13m) integrated hob, oven, extractor unit, fridge, freezer & washing machine