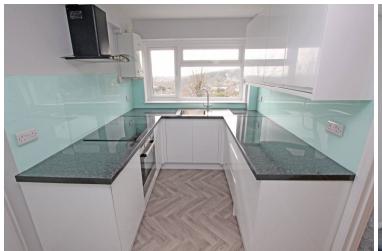

46 Hill Road, Eastbourne, BN20 8SL

Price £325,000 | Freehold

TOWN CENTRE OFFICE 01323 416716

MEADS STREET OFFICE 01323 737962

A beautifully presented two bedroom detached bungalow with a few internal stairs, nestling at the foot of the South Downs in the highly popular Old Town area of Eastbourne, enjoying sensational far reaching views across the town towards the sea and The South Downs National Park. The property has been refurbished to a high standard by the current vendor and is set within gardens to the front and rear with the front patio commanding panoramic views over Eastbourne to the sea and a gate providing direct access to woodland and the South Downs at the rear. The well-proportioned accommodation comprises an entrance porch, an entrance hall, a living room, a refitted kitchen with integrated hob, oven, extractor unit, fridge, freezer and washing machine, two double bedrooms and a newly fitted shower room. Additional benefits include gas fired central heating, double glazing, and a detached garage. The property is available with no onward chain and an internal inspection is highly recommended.

## Accommodation:

**ENTRANCE PORCH** 

SPLIT LEVEL ENTRANCE HALL

LOUNGE/DINING ROOM

19'11" (6.07m) x 16'0" (4.88m) Max

**KITCHEN** 

11'8" (3.56m) x 7'0" (2.13m) integrated hob, oven, extractor unit, fridge, freezer & washing machine