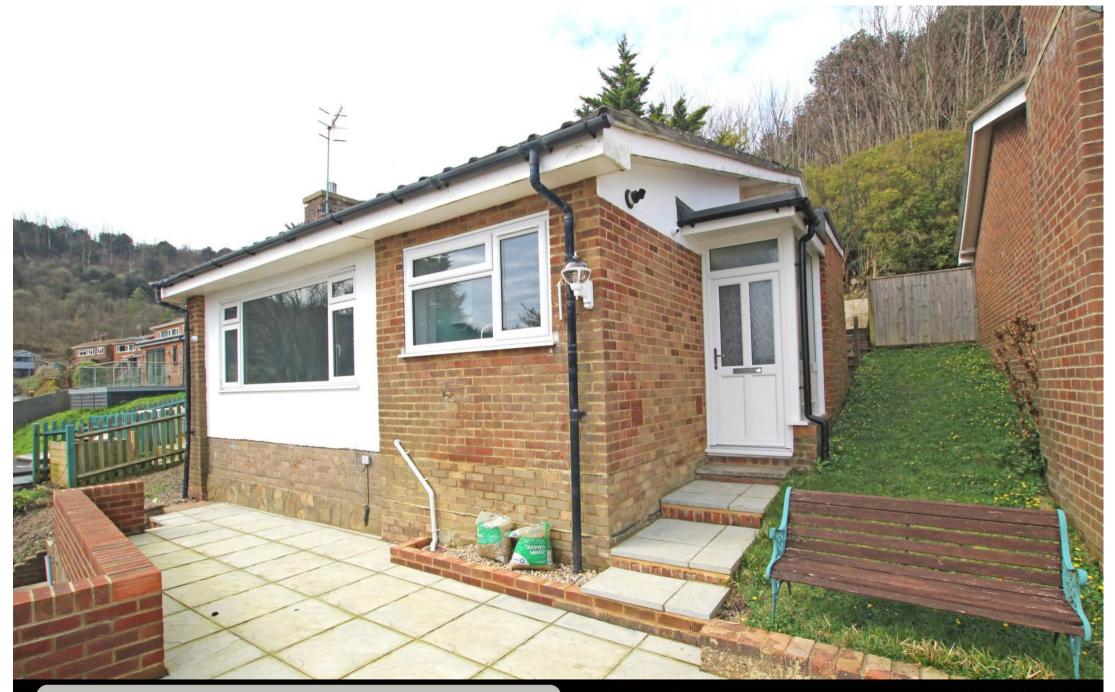

46 Hill Road, Eastbourne, BN20 8SL

Price £325,000 | Freehold

TOWN CENTRE OFFICE 01323 416716

MEADS STREET OFFICE 01323 737962

A beautifully presented two bedroom detached bungalow with a few internal stairs, nestling at the foot of the South Downs in the highly popular Old Town area of Eastbourne, enjoying sensational far reaching views across the town towards the sea and The South Downs National Park. The property has been refurbished to a high standard by the current vendor and is set within gardens to the front and rear with the front patio commanding panoramic views over Eastbourne to the sea and a gate providing direct access to woodland and the South Downs at the rear. The well-proportioned accommodation comprises an entrance porch, an entrance hall, a living room, a refitted kitchen with integrated hob, oven, extractor unit, fridge, freezer and washing machine, two double bedrooms and a newly fitted shower room. Additional benefits include gas fired central heating, double glazing, and a detached garage. The property is available with no onward chain and an internal inspection is highly recommended.

## At a Glance:

- Newly refurbished throughout
- Favoured Old Town location
- Superb panoramic sea views
- Two bedrooms
- Refitted kitchen
- New shower room/wc
- Garage
- Gas central heating
- Sealed unit double glazing

FRONT GARDEN PATIO

far reaching views

**DETACHED GARAGE** 

**EPC** 

, C,

**COUNCIL TAX** 

Band `C`

Whilst every attempt has been made to ensure the accuracy of the floorplan contained here, measurements of doors, windows, rooms and any other items are approximate and no responsibility is taken for any error, omission or mis-statement. This plan is for illustrative purposes only and should be used as such by any prospective purchaser. The services, systems and appliances shown have not been tested and no guarantee as to their near-pallitiv or afficiency can be given.