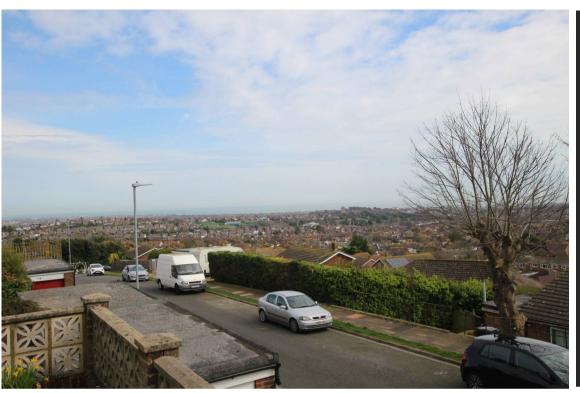

46 Hill Road, Eastbourne, BN20 8SL

Price £325,000 | Freehold

TOWN CENTRE OFFICE 01323 416716

MEADS STREET OFFICE 01323 737962

A beautifully presented two bedroom detached bungalow with a few internal stairs, nestling at the foot of the South Downs in the highly popular Old Town area of Eastbourne, enjoying sensational far reaching views across the town towards the sea and The South Downs National Park. The property has been refurbished to a high standard by the current vendor and is set within gardens to the front and rear with the front patio commanding panoramic views over Eastbourne to the sea and a gate providing direct access to woodland and the South Downs at the rear. The well-proportioned accommodation comprises an entrance porch, an entrance hall, a living room, a refitted kitchen with integrated hob, oven, extractor unit, fridge, freezer and washing machine, two double bedrooms and a newly fitted shower room. Additional benefits include gas fired central heating, double glazing, and a detached garage. The property is available with no onward chain and an internal inspection is highly recommended.

FRONT GARDEN PATIO

far reaching views

**DETACHED GARAGE** 

**EPC** 

, C,

**COUNCIL TAX** 

Band `C`

Whilst every attempt has been made to ensure the accuracy of the floorplan contained here, measurements of doors, windows, rooms and any other items are approximate and no responsibility is taken for any error, omission or mis-statement. This plan is for illustrative purposes only and should be used as such by any prospective purchaser. The services, systems and appliances shown have not been tested and no guarantee as to their near-pallitiv or afficiency can be given.