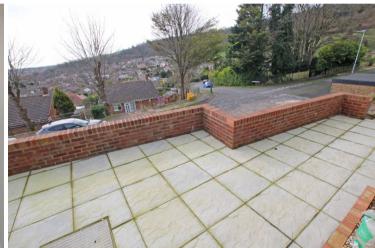

46 Hill Road, Eastbourne, BN20 8SL

Price £325,000 | Freehold

TOWN CENTRE OFFICE 01323 416716

MEADS STREET OFFICE 01323 737962

A beautifully presented two bedroom detached bungalow with a few internal stairs, nestling at the foot of the South Downs in the highly popular Old Town area of Eastbourne, enjoying sensational far reaching views across the town towards the sea and The South Downs National Park. The property has been refurbished to a high standard by the current vendor and is set within gardens to the front and rear with the front patio commanding panoramic views over Eastbourne to the sea and a gate providing direct access to woodland and the South Downs at the rear. The well-proportioned accommodation comprises an entrance porch, an entrance hall, a living room, a refitted kitchen with integrated hob, oven, extractor unit, fridge, freezer and washing machine, two double bedrooms and a newly fitted shower room. Additional benefits include gas fired central heating, double glazing, and a detached garage. The property is available with no onward chain and an internal inspection is highly recommended.

FRONT GARDEN PATIO

far reaching views

**DETACHED GARAGE** 

**EPC** 

, C,

**COUNCIL TAX** 

Band `C`

Whilst every attempt has been made to ensure the accuracy of the floorplan contained here, measurements of doors, windows, rooms and any other items are approximate and no responsibility is taken for any error, omission or mis-statement. This plan is for illustrative purposes only and should be used as such by any prospective purchaser. The services, systems and appliances shown have not been tested and no guarantee as to their near-pallitiv or afficiency can be given.