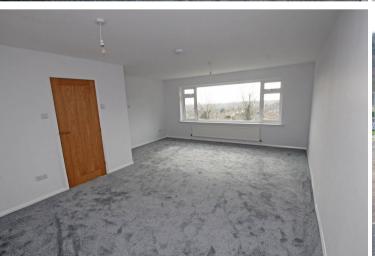

## Accommodation:

**ENTRANCE PORCH** 

SPLIT LEVEL ENTRANCE HALL

LOUNGE/DINING ROOM

19'11" (6.07m) x 16'0" (4.88m) Max

**KITCHEN** 

11'8" (3.56m) x 7'0" (2.13m) integrated hob, oven, extractor unit, fridge, freezer & washing machine