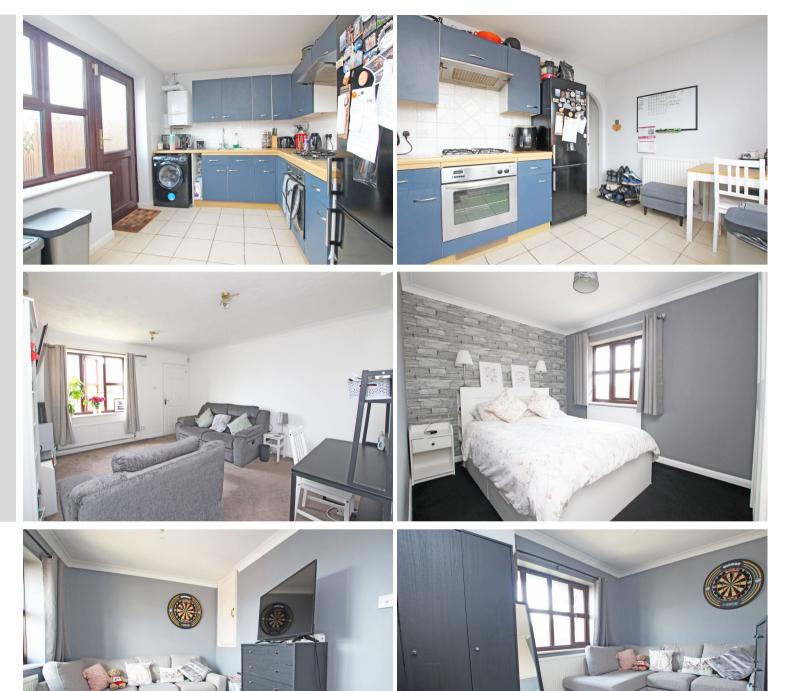

#### **ENTRANCE PORCH**

**SITTING ROOM** 14'3" (4.34m) x 12'2" (3.71m)

## **KITCHEN/BREAKFAST ROOM** 12'0" (3.66m) x 8'2" (2.49m)

## STAIRS TO FIRST FLOOR LANDING

**BEDROOM 1** 12'0" (3.66m) x 8'6" (2.59m)

**BEDROOM 2** 12'2" (3.71m) x 8'3" (2.51m)

BATHROOM

OUTSIDE:

FRONT & REAR GARDENS

SINGLE GARAGE

**TWO PARKING SPACES** 