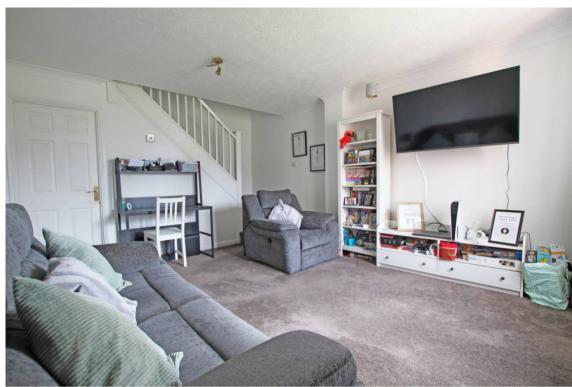

0 to £280,000. A well presented two bedroom terraced house with garage and two allocated parking spaces, located within the popular Pennine estate close to the newly upgraded Langney shopping centre. This property enjoys accommodation delightful comprising entrance porch, sitting room, kitchen/breakfast room with a range of work surface with drawers and cupboards under and with matching wall units above, along with built in oven and hob and spaces for fridge freezer and washing machine. On the first floor there are two good size double bedrooms and a bathroom/wc. The property benefits from gardens to the front and rear and a particular feature is the garage located to the rear as well as two allocated parking spaces. Additional benefits include double glazing and gas central heating.









## At a Glance:

- Well presented two bedroom terraced house
- Popular Pennine estate
- Close to Langney shopping centre
- Sitting room
- Kitchen/breakfast room
- Bathroom/wc
- Private gardens to front and rear
- Garage
- Two allocated parking space
- Double glazing and gas central heating



# Accommodation:

#### **ENTRANCE PORCH**

**SITTING ROOM** 14'3" (4.34m) x 12'2" (3.71m)

## **KITCHEN/BREAKFAST ROOM** 12'0" (3.66m) x 8'2" (2.49m)

## STAIRS TO FIRST FLOOR LANDING

**BEDROOM 1** 12'0" (3.66m) x 8'6" (2.59m)

**BEDROOM 2** 12'2" (3.71m) x 8'3" (2.51m)

BATHROOM

OUTSIDE:

FRONT & REAR GARDENS

SINGLE GARAGE

**TWO PARKING SPACES** 

COUNCIL TAX: Band "B"

**EPC:** "C"



Whilst every care has been taken in the preparation of these particulars, neither the agents nor the vendor