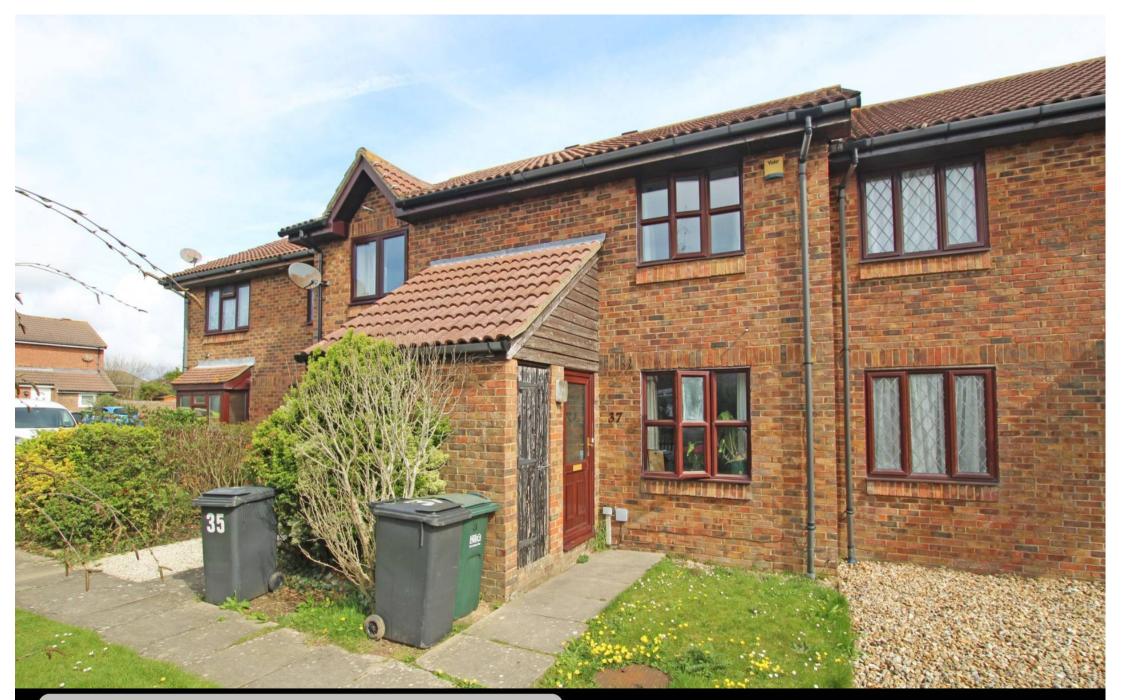

**37 Kilpatrick Close, Eastbourne, BN23 8HN** Guide Price £270,000 | Freehold

TOWN CENTRE OFFICE 01323 416716

MEADS STREET OFFICE 01323 737962

GUIDE PRICE £270,000 to £280,000. A well presented two bedroom terraced house with garage and two allocated parking spaces, located within the popular Pennine estate close to the newly upgraded Langney shopping centre. This property enjoys accommodation delightful comprising entrance porch, sitting room, kitchen/breakfast room with a range of work surface with drawers and cupboards under and with matching wall units above, along with built in oven and hob and spaces for fridge freezer and washing machine. On the first floor there are two good size double bedrooms and a bathroom/wc. The property benefits from gardens to the front and rear and a particular feature is the garage located to the rear as well as two allocated parking spaces. Additional benefits include double glazing and gas central heating.

## At a Glance:

- Well presented two bedroom terraced house
- Popular Pennine estate
- Close to Langney shopping centre
- Sitting room
- Kitchen/breakfast room
- Bathroom/wc
- Private gardens to front and rear
- Garage
- Two allocated parking space
- Double glazing and gas central heating