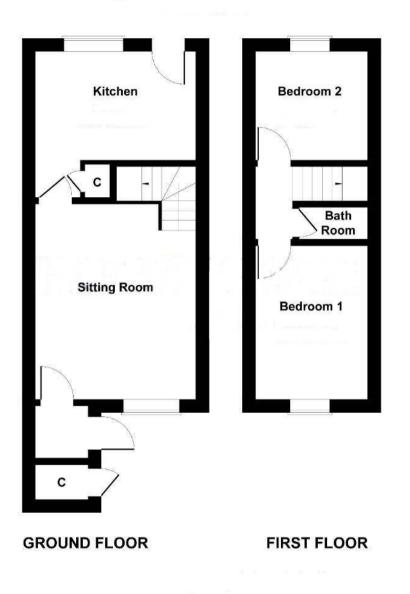

# Accommodation:

#### **ENTRANCE PORCH**

**SITTING ROOM** 14'3" (4.34m) x 12'2" (3.71m)

## **KITCHEN/BREAKFAST ROOM** 12'0" (3.66m) x 8'2" (2.49m)

## STAIRS TO FIRST FLOOR LANDING

**BEDROOM 1** 12'0" (3.66m) x 8'6" (2.59m)

**BEDROOM 2** 12'2" (3.71m) x 8'3" (2.51m)

BATHROOM

OUTSIDE:

FRONT & REAR GARDENS

SINGLE GARAGE

**TWO PARKING SPACES** 