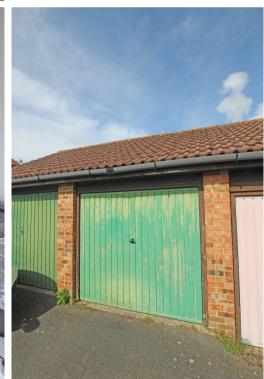

## STAIRS TO FIRST FLOOR LANDING

**BEDROOM 1** 12'0" (3.66m) x 8'6" (2.59m)

**BEDROOM 2** 12'2" (3.71m) x 8'3" (2.51m)

BATHROOM

OUTSIDE:

FRONT & REAR GARDENS

SINGLE GARAGE

**TWO PARKING SPACES** 