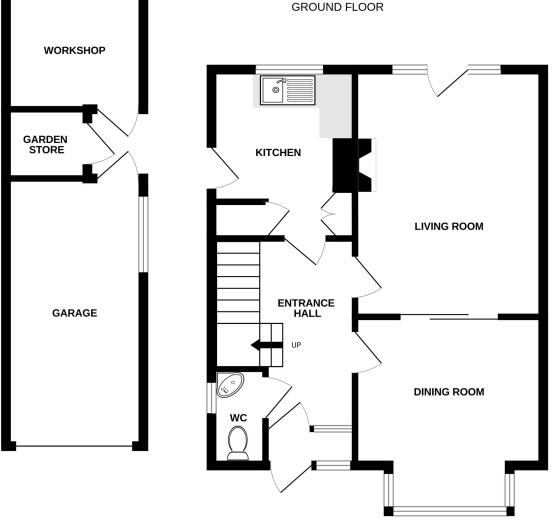

**ENTRANCE PORCH** 

**ENTRANCE HALL** 

LIVING ROOM

14'9" (4.5m) x 11'3" (3.43m)

**DINING ROOM** 

12'2" (3.71m) x 11'3" (3.43m)

KITCHEN

10'9" (3.28m) x 8'6" (2.59m)

**DOWNSTAIRS WC** 

STAIRS TO FIRST FLOOR LANDING

FIRST FLOOR LANDING

**BEDROOM ONE** 

12'7" (3.84m) x 11'3" (3.43m)

**BEDROOM TWO** 

11'4" (3.45m) x 11'4" (3.45m)

BEDROOM THREE

9'11" (3.02m) x 8'9" (2.67m)

**BATHROOM** 

**OUTSIDE:** 

FRONT GARDEN

**DRIVEWAY** 

**GARAGE** 

TWO OUTDOOR STORE CUPBOARDS

**REAR GARDEN** 

**COUNCIL TAX:** 

Band 'E'

EPC:

D'

1ST FLOOR

Whilst every attempt has been made to ensure the accuracy of the floorplan contained here, measurements of doors, windows, rooms and any other items are approximate and no responsibility is taken for any error, omission or mis-statement. This plan is for illustrative purposes only and should be used as such by any