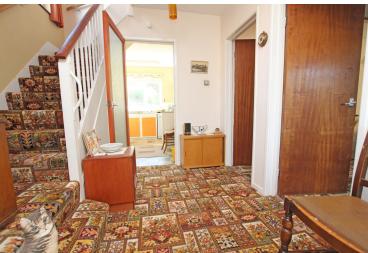

**ENTRANCE PORCH** 

**ENTRANCE HALL** 

LIVING ROOM

14'9" (4.5m) x 11'3" (3.43m)

**DINING ROOM** 

12'2" (3.71m) x 11'3" (3.43m)

KITCHEN

10'9" (3.28m) x 8'6" (2.59m)

**DOWNSTAIRS WC** 

STAIRS TO FIRST FLOOR LANDING

FIRST FLOOR LANDING

**BEDROOM ONE** 

12'7" (3.84m) x 11'3" (3.43m)

**BEDROOM TWO** 

11'4" (3.45m) x 11'4" (3.45m)

BEDROOM THREE