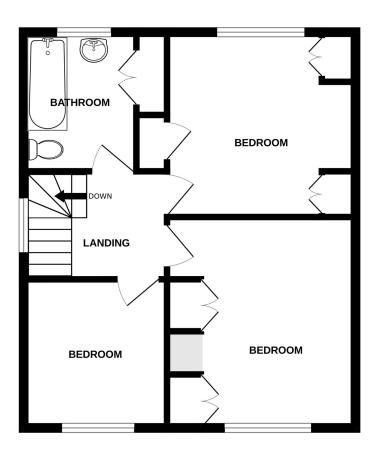

**DOWNSTAIRS WC** 

STAIRS TO FIRST FLOOR LANDING

FIRST FLOOR LANDING

**BEDROOM ONE** 

12'7" (3.84m) x 11'3" (3.43m)

**BEDROOM TWO** 

11'4" (3.45m) x 11'4" (3.45m)

BEDROOM THREE

9'11" (3.02m) x 8'9" (2.67m)

**BATHROOM** 

**OUTSIDE:** 

FRONT GARDEN

**DRIVEWAY** 

**GARAGE** 

TWO OUTDOOR STORE CUPBOARDS

**REAR GARDEN** 

**COUNCIL TAX:** 

Band 'E'

EPC:

D'

1ST FLOOR

Whilst every attempt has been made to ensure the accuracy of the floorplan contained here, measurements of doors, windows, rooms and any other items are approximate and no responsibility is taken for any error, omission or mis-statement. This plan is for illustrative purposes only and should be used as such by any