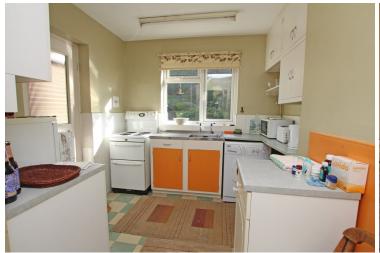

**ENTRANCE PORCH** 

**ENTRANCE HALL** 

LIVING ROOM

14'9" (4.5m) x 11'3" (3.43m)

**DINING ROOM** 

12'2" (3.71m) x 11'3" (3.43m)

KITCHEN

10'9" (3.28m) x 8'6" (2.59m)