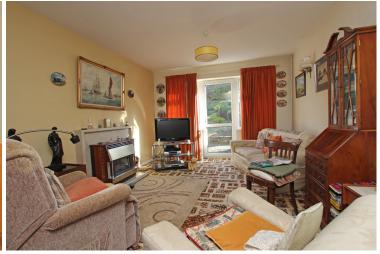

**ENTRANCE PORCH** 

**ENTRANCE HALL** 

LIVING ROOM

14'9" (4.5m) x 11'3" (3.43m)

**DINING ROOM** 

12'2" (3.71m) x 11'3" (3.43m)

KITCHEN

10'9" (3.28m) x 8'6" (2.59m)