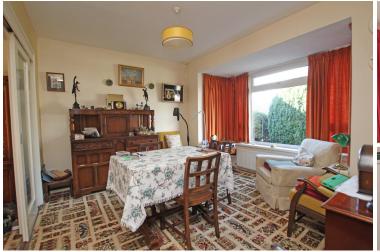

**ENTRANCE PORCH** 

**ENTRANCE HALL** 

LIVING ROOM

14'9" (4.5m) x 11'3" (3.43m)

**DINING ROOM** 

12'2" (3.71m) x 11'3" (3.43m)

KITCHEN

10'9" (3.28m) x 8'6" (2.59m)