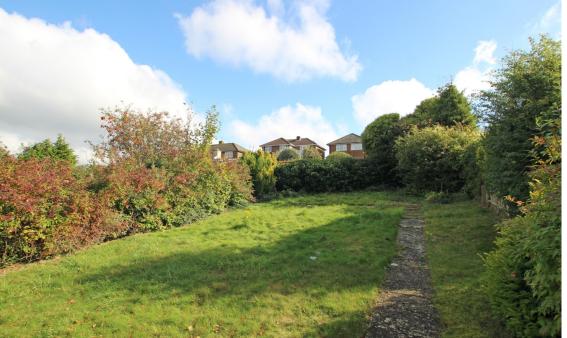

9'11" (3.02m) x 8'9" (2.67m)

**BATHROOM** 

**OUTSIDE:** 

FRONT GARDEN

**DRIVEWAY** 

**GARAGE** 

TWO OUTDOOR STORE CUPBOARDS

**REAR GARDEN** 