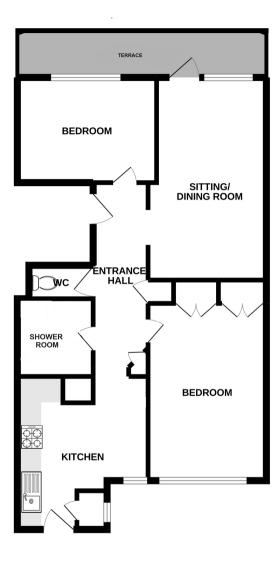

## Accommodation:

COMMUNAL ENTRANCE HALL

DOOR TO:-

PRIVATE ENTRANCE HALL

SITTING ROOM

16'8" (5.08m) x 10'4" (3.15m)

DOOR TO PRIVATE TERRACE

KITCHEN/BREAKFAST ROOM

11'4" (3.45m) x 11'1" (3.38m)

BEDROOM 1

14'9" (4.5m) x 9'7" (2.92m)

BEDROOM 2

8'8" (2.64m) x 8'8" (2.64m)

SHOWER ROOM

SEPARATE WC

OUTSIDE:

11'4" (3.45m) x 11'1" (3.38m)

BEDROOM 1

14'9" (4.5m) x 9'7" (2.92m)

BEDROOM 2

8'8" (2.64m) x 8'8" (2.64m)

**SHOWER ROOM** 

SEPARATE WC

OUTSIDE: