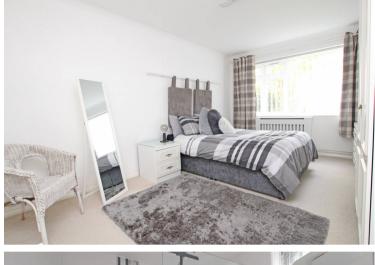

11'4" (3.45m) x 11'1" (3.38m)

BEDROOM 1

14'9" (4.5m) x 9'7" (2.92m)

BEDROOM 2

8'8" (2.64m) x 8'8" (2.64m)

SHOWER ROOM

SEPARATE WC

OUTSIDE:

11'4" (3.45m) x 11'1" (3.38m)

BEDROOM 1

14'9" (4.5m) x 9'7" (2.92m)

BEDROOM 2

8'8" (2.64m) x 8'8" (2.64m)

**SHOWER ROOM** 

SEPARATE WC

OUTSIDE: