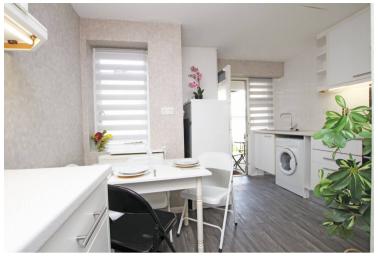

## Accommodation:

COMMUNAL ENTRANCE HALL

DOOR TO:-

PRIVATE ENTRANCE HALL

SITTING ROOM

16'8" (5.08m) x 10'4" (3.15m)

DOOR TO PRIVATE TERRACE

KITCHEN/BREAKFAST ROOM

11'4" (3.45m) x 11'1" (3.38m)

BEDROOM 1

14'9" (4.5m) x 9'7" (2.92m)

BEDROOM 2

8'8" (2.64m) x 8'8" (2.64m)

SHOWER ROOM

SEPARATE WC

OUTSIDE: