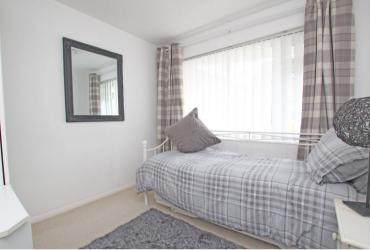

11'4" (3.45m) x 11'1" (3.38m)

BEDROOM 1

14'9" (4.5m) x 9'7" (2.92m)

BEDROOM 2

8'8" (2.64m) x 8'8" (2.64m)

SHOWER ROOM

SEPARATE WC

OUTSIDE:

11'4" (3.45m) x 11'1" (3.38m)

BEDROOM 1

14'9" (4.5m) x 9'7" (2.92m)

BEDROOM 2

8'8" (2.64m) x 8'8" (2.64m)

**SHOWER ROOM** 

SEPARATE WC

OUTSIDE: