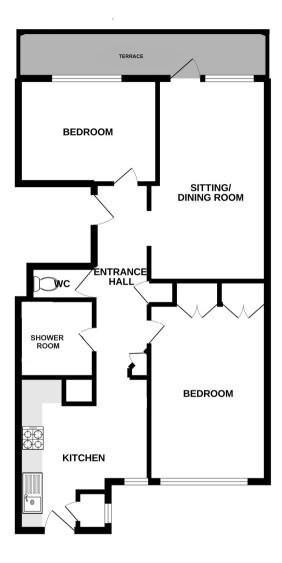

## Accommodation:

COMMUNAL ENTRANCE HALL

DOOR TO:-

PRIVATE ENTRANCE HALL

SITTING ROOM

16'8" (5.08m) x 10'4" (3.15m)

DOOR TO PRIVATE TERRACE

KITCHEN/BREAKFAST ROOM

11'4" (3.45m) x 11'1" (3.38m)

BEDROOM 1

14'9" (4.5m) x 9'7" (2.92m)

BEDROOM 2

8'8" (2.64m) x 8'8" (2.64m)

SHOWER ROOM

SEPARATE WC

OUTSIDE: