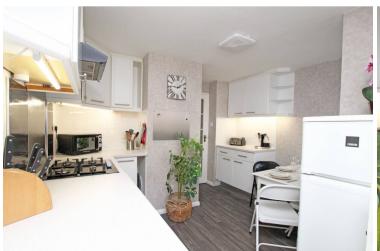

## Accommodation:

COMMUNAL ENTRANCE HALL

DOOR TO:-

PRIVATE ENTRANCE HALL

SITTING ROOM

16'8" (5.08m) x 10'4" (3.15m)

DOOR TO PRIVATE TERRACE

KITCHEN/BREAKFAST ROOM