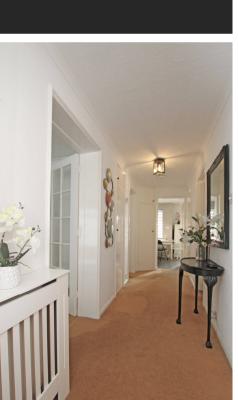

## Accommodation:

COMMUNAL ENTRANCE HALL

DOOR TO:-

PRIVATE ENTRANCE HALL

SITTING ROOM

16'8" (5.08m) x 10'4" (3.15m)

DOOR TO PRIVATE TERRACE

KITCHEN/BREAKFAST ROOM