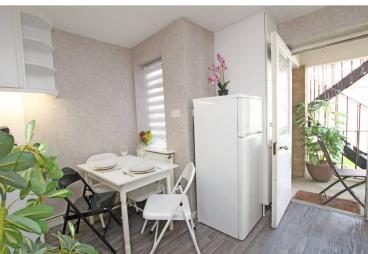

11'4" (3.45m) x 11'1" (3.38m)

BEDROOM 1

14'9" (4.5m) x 9'7" (2.92m)

BEDROOM 2

8'8" (2.64m) x 8'8" (2.64m)

SHOWER ROOM

SEPARATE WC

OUTSIDE:

**COMMUNAL GARDENS** 

STORAGE SHED

EPC:

"D"

COUNCIL TAX:

"C"

PETS:

Allowed with permission.