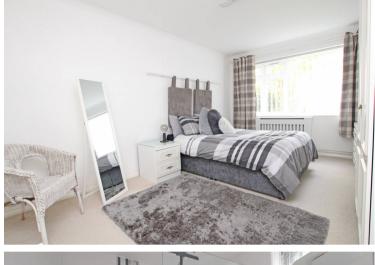

11'4" (3.45m) x 11'1" (3.38m)

BEDROOM 1

14'9" (4.5m) x 9'7" (2.92m)

BEDROOM 2

8'8" (2.64m) x 8'8" (2.64m)

SHOWER ROOM

SEPARATE WC

OUTSIDE: