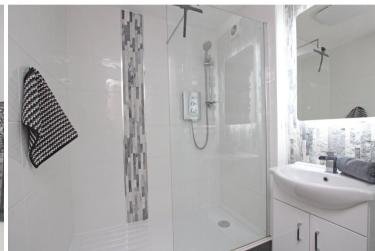

11'4" (3.45m) x 11'1" (3.38m)

BEDROOM 1

14'9" (4.5m) x 9'7" (2.92m)

BEDROOM 2

8'8" (2.64m) x 8'8" (2.64m)

SHOWER ROOM

SEPARATE WC

OUTSIDE: