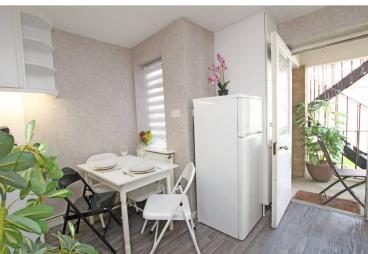

## Accommodation:

COMMUNAL ENTRANCE HALL

DOOR TO:-

PRIVATE ENTRANCE HALL

SITTING ROOM

16'8" (5.08m) x 10'4" (3.15m)

DOOR TO PRIVATE TERRACE

KITCHEN/BREAKFAST ROOM