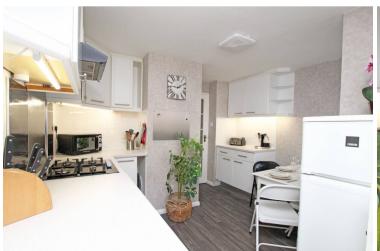

## Accommodation:

COMMUNAL ENTRANCE HALL

DOOR TO:-

PRIVATE ENTRANCE HALL

SITTING ROOM

16'8" (5.08m) x 10'4" (3.15m)

DOOR TO PRIVATE TERRACE

KITCHEN/BREAKFAST ROOM

11'4" (3.45m) x 11'1" (3.38m)

BEDROOM 1

14'9" (4.5m) x 9'7" (2.92m)

BEDROOM 2

8'8" (2.64m) x 8'8" (2.64m)

SHOWER ROOM

SEPARATE WC

OUTSIDE: