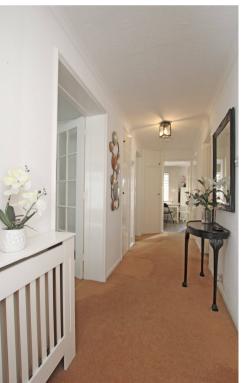

## Accommodation:

COMMUNAL ENTRANCE HALL

DOOR TO:-

PRIVATE ENTRANCE HALL

SITTING ROOM

16'8" (5.08m) x 10'4" (3.15m)

DOOR TO PRIVATE TERRACE

KITCHEN/BREAKFAST ROOM