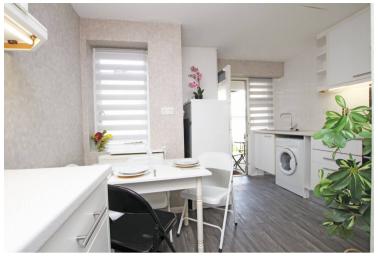

## Accommodation:

COMMUNAL ENTRANCE HALL

DOOR TO:-

PRIVATE ENTRANCE HALL

SITTING ROOM

16'8" (5.08m) x 10'4" (3.15m)

DOOR TO PRIVATE TERRACE

KITCHEN/BREAKFAST ROOM