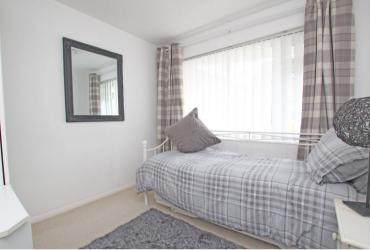

11'4" (3.45m) x 11'1" (3.38m)

BEDROOM 1

14'9" (4.5m) x 9'7" (2.92m)

BEDROOM 2

8'8" (2.64m) x 8'8" (2.64m)

SHOWER ROOM

SEPARATE WC

OUTSIDE: