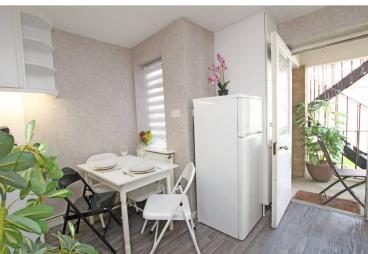

## Accommodation:

COMMUNAL ENTRANCE HALL

DOOR TO:-

PRIVATE ENTRANCE HALL

SITTING ROOM

16'8" (5.08m) x 10'4" (3.15m)

DOOR TO PRIVATE TERRACE

KITCHEN/BREAKFAST ROOM

11'4" (3.45m) x 11'1" (3.38m)

BEDROOM 1

14'9" (4.5m) x 9'7" (2.92m)

BEDROOM 2

8'8" (2.64m) x 8'8" (2.64m)

SHOWER ROOM

SEPARATE WC

OUTSIDE: