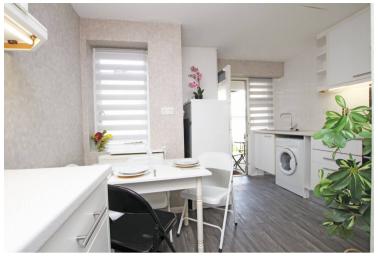

## Accommodation:

COMMUNAL ENTRANCE HALL

DOOR TO:-

PRIVATE ENTRANCE HALL

SITTING ROOM

16'8" (5.08m) x 10'4" (3.15m)

DOOR TO PRIVATE TERRACE

KITCHEN/BREAKFAST ROOM

11'4" (3.45m) x 11'1" (3.38m)

BEDROOM 1

14'9" (4.5m) x 9'7" (2.92m)

BEDROOM 2

8'8" (2.64m) x 8'8" (2.64m)

SHOWER ROOM

SEPARATE WC

OUTSIDE:

11'4" (3.45m) x 11'1" (3.38m)

BEDROOM 1

14'9" (4.5m) x 9'7" (2.92m)

BEDROOM 2

8'8" (2.64m) x 8'8" (2.64m)

**SHOWER ROOM** 

SEPARATE WC

OUTSIDE: