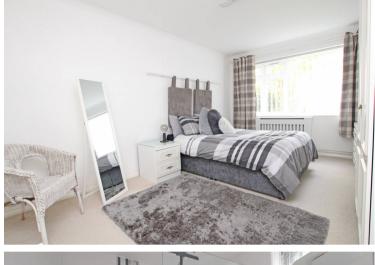

## Accommodation:

COMMUNAL ENTRANCE HALL

DOOR TO:-

PRIVATE ENTRANCE HALL

SITTING ROOM

16'8" (5.08m) x 10'4" (3.15m)

DOOR TO PRIVATE TERRACE

KITCHEN/BREAKFAST ROOM

11'4" (3.45m) x 11'1" (3.38m)

BEDROOM 1

14'9" (4.5m) x 9'7" (2.92m)

BEDROOM 2

8'8" (2.64m) x 8'8" (2.64m)

SHOWER ROOM

SEPARATE WC

OUTSIDE: