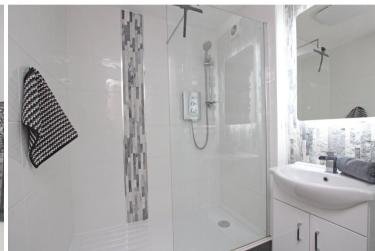

11'4" (3.45m) x 11'1" (3.38m)

BEDROOM 1

14'9" (4.5m) x 9'7" (2.92m)

BEDROOM 2

8'8" (2.64m) x 8'8" (2.64m)

SHOWER ROOM

SEPARATE WC

OUTSIDE:

11'4" (3.45m) x 11'1" (3.38m)

BEDROOM 1

14'9" (4.5m) x 9'7" (2.92m)

BEDROOM 2

8'8" (2.64m) x 8'8" (2.64m)

**SHOWER ROOM** 

SEPARATE WC

OUTSIDE: