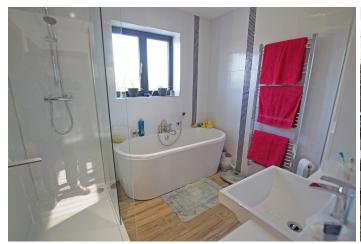

bathroom with both a walk-in shower and bath. The gardens are an important feature, extending to approximately 120' at the rear laid principally to lawn with a productive kitchen gardens, soft fruits, and apple, pear and plum trees. Of particular note are the energy saving features, including owned photovoltaic and thermal solar panels and a Mechanical Ventilation and Heat Recovery system. Other benefits include wet underfloor heating to the ground floor and bathroom and radiators on the first floor together with sealed unit double glazing. Local shopping facilities are within a few hundred yards at The Freshway, whilst Eastbourne town centre and railway station is approximately 3 miles away. An internal inspection is essential to appreciate the merits of this delightful home.

















# At a Glance:

- Beautifully appointed throughout
- Well maintained 120` garden
- Superb 21` x 17` kitchen/family room
- Beautifully appointed bathroom
- Energy saving features
- 20` garage
- Gas central heating (underfloor heating to ground floor)
- Sealed unit double glazing
- Favoured Willingdon location
- Views to The South Downs



## Accommodation:

## **VESTIBULE**

## RECEPTION HALL

16'6" (5.03m) x 9'0" (2.74m)

# SITTING ROOM

16'6" (5.03m) x 12'6" (3.81m)

# KITCHEN/DINING ROOM/FAMILY ROOM

21'6" (6.55m) x 17'6" (5.33m)

## UTILITY ROOM

13'4" (4.06m) Max x 7'6" (2.29m)

## SHOWER ROOM/WC

#### **LANDING**

#### BEDROOM 1

 $12^{\circ}0^{\circ}$  (3.66m) x  $10^{\circ}2^{\circ}$  (3.1m) Plus depth of fitted wardrobes to one wall

#### BEDROOM 2

 $12\mbox{'0"}$  (3.66m) x