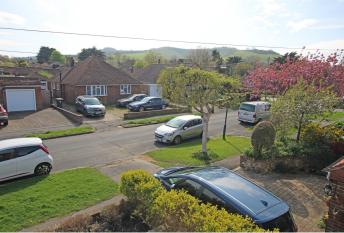

22 Meadows Road, Willingdon, Eastbourne, BN22 0NF

Price £600,000 | Freehold

TOWN CENTRE OFFICE 01323 416716

MEADS STREET OFFICE 01323 737962

A beautifully appointed and skilfully extended three bedroom detached house of pleasing appearance set within sizeable gardens in the favoured Willingdon area of Eastbourne affording views to The South Downs. The house has been the subject of extensive refurbishment and adaptation over recent years and now provides particularly spacious living accommodation with a generous sitting room with log burner, and a superb 21' x 17' kitchen/family room with bi-fold doors opening onto the rear garden. The kitchen area is fitted with a comprehensive range of modern wall and base units beneath granite work surfaces with a central island and integrated Neff oven and multi function microwave oven, induction hob and dishwasher. The kitchen leads to a generous utility room, shower room and access to the 20' garage. The front facing bedrooms enjoy delightful downland views and the larger two bedrooms have fitted bedroom furniture and are served by a spacious bathroom with both a walk-in shower and bath. The gardens are an important feature, extending to approximately 120' at the rear laid principally to lawn with a productive kitchen gardens, soft fruits, and apple, pear and plum trees. Of particular note are the energy saving features, including owned photovoltaic and thermal solar panels and a Mechanical Ventilation and Heat Recovery system. Other benefits include wet underfloor heating to the ground floor and bathroom and radiators on the first floor together with sealed unit double glazing. Local shopping facilities are within a few hundred yards at The Freshway, whilst Eastbourne town centre and railway station is approximately 3 miles away. An internal inspection is essential to appreciate the merits of this delightful home.