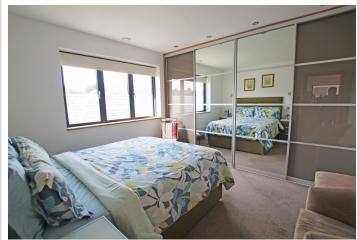

#### BEDROOM 1

 $12^{\circ}0^{\circ}$  (3.66m) x  $10^{\circ}2^{\circ}$  (3.1m) Plus depth of fitted wardrobes to one wall

#### BEDROOM 2

 $12\mbox{'0"}$  (3.66m) x  $10\mbox{'3"}$  (3.12m) Plus depth of fitted wardrobes to one wall