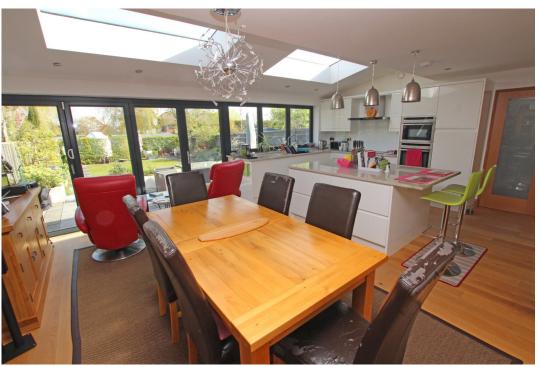

hroom with both a walk-in shower and bath. The gardens are an important feature, extending to approximately 120' at the rear laid principally to lawn with a productive kitchen gardens, soft fruits, and apple, pear and plum trees. Of particular note are the energy saving features, including owned photovoltaic and thermal solar panels and a Mechanical Ventilation and Heat Recovery system. Other benefits include wet underfloor heating to the ground floor and bathroom and radiators on the first floor together with sealed unit double glazing. Local shopping facilities are within a few hundred yards at The Freshway, whilst Eastbourne town centre and railway station is approximately 3 miles away. An internal inspection is essential to appreciate the merits of this delightful home.

















# At a Glance:

- Beautifully appointed throughout
- Well maintained 120` garden
- Superb 21` x 17` kitchen/family room
- Beautifully appointed bathroom
- Energy saving features
- 20` garage
- Gas central heating (underfloor heating to ground floor)
- Sealed unit double glazing
- Favoured Willingdon location
- Views to The South Downs



## Accommodation:

## **VESTIBULE**

## RECEPTION HALL

16'6" (5.03m) x 9'0" (2.74m)

# SITTING ROOM

16'6" (5.03m) x 12'6" (3.81m)

# KITCHEN/DINING ROOM/FAMILY ROOM

21'6" (6.55m) x 17'6" (5.33m)

## UTILITY ROOM

13'4" (4.06m) Max x 7'6" (2.29m)

## SHOWER ROOM/WC

#### **LANDING**

#### BEDROOM 1

 $12^{\circ}0^{\circ}$  (3.66m) x  $10^{\circ}2^{\circ}$  (3.1m) Plus depth of fitted wardrobes to one wall

#### BEDROOM 2

 $12\mbox{'0"}$  (3.66m) x  $1