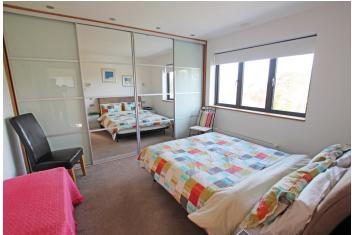

#### BEDROOM 1

 $12^{\circ}0^{\circ}$  (3.66m) x  $10^{\circ}2^{\circ}$  (3.1m) Plus depth of fitted wardrobes to one wall

#### BEDROOM 2

 $12\mbox{'0"}$  (3.66m) x  $10\mbox{'3"}$  (3.12m) Plus depth of fitted wardrobes to one wall