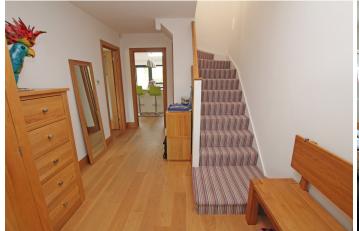

## Accommodation:

## **VESTIBULE**

## RECEPTION HALL

16'6" (5.03m) x 9'0" (2.74m)