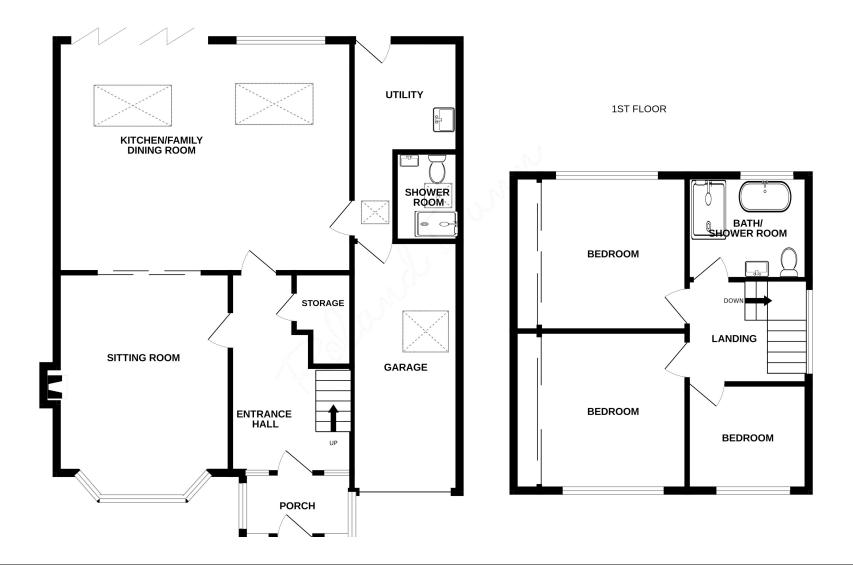

## Accommodation:

## **VESTIBULE**

## RECEPTION HALL

16'6" (5.03m) x 9'0" (2.74m)

# SITTING ROOM

16'6" (5.03m) x 12'6" (3.81m)

# KITCHEN/DINING ROOM/FAMILY ROOM

21'6" (6.55m) x 17'6" (5.33m)

## UTILITY ROOM

13'4" (4.06m) Max x 7'6" (2.29m)

## SHOWER ROOM/WC

#### **LANDING**

#### BEDROOM 1

 $12^{\circ}0^{\circ}$  (3.66m) x  $10^{\circ}2^{\circ}$  (3.1m) Plus depth of fitted wardrobes to one wall

#### BEDROOM 2

 $12\mbox{'0"}$  (3.66m) x  $10\mbox{'3"}$  (3.12m) Plus depth of fitted wardrobes to one wall

## BEDROOM 3

8'9" (2.67m) x 8'0" (2.44m)

## BATHROOM/WC

8'6" (2.59m) x 7'6" (2.29m)

#### **OUTSIDE:**

## GARAGE

20'0" (6.1m) x 8'0" (2.44m)

# **GARDEN**

approximately 120'