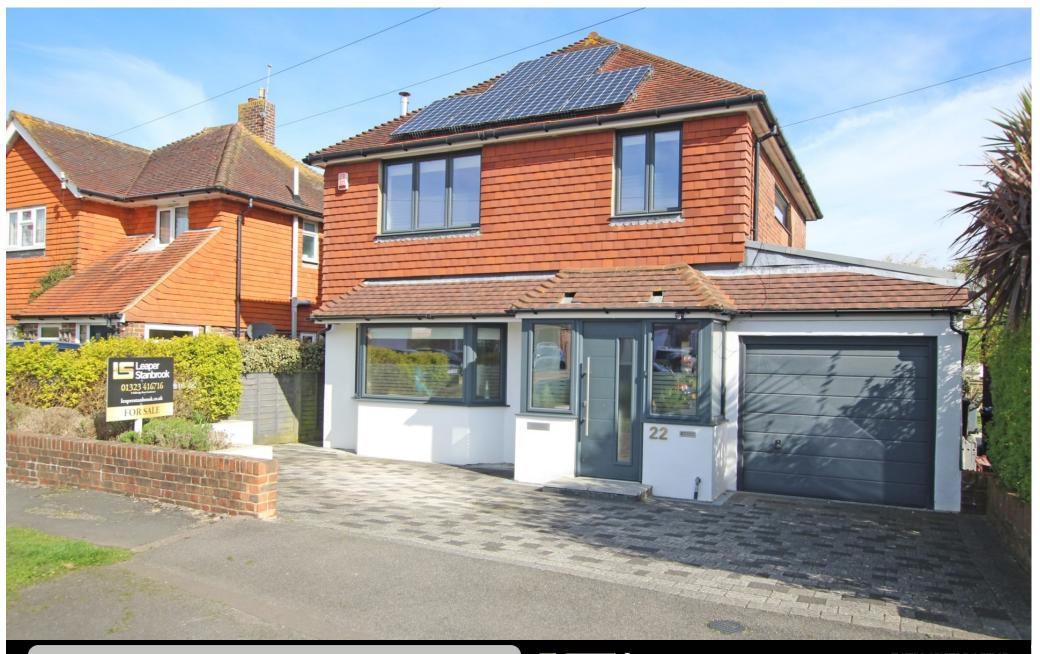

22 Meadows Road, Willingdon, Eastbourne, BN22 0NF

Price £600,000 | Freehold

TOWN CENTRE OFFICE 01323 416716

MEADS STREET OFFICE 01323 737962

A beautifully appointed and skilfully extended three bedroom detached house of pleasing appearance set within sizeable gardens in the favoured Willingdon area of Eastbourne affording views to The South Downs. The house has been the subject of extensive refurbishment and adaptation over recent years and now provides particularly spacious living accommodation with a generous sitting room with log burner, and a superb 21' x 17' kitchen/family room with bi-fold doors opening onto the rear garden. The kitchen area is fitted with a comprehensive range of modern wall and base units beneath granite work surfaces with a central island and integrated Neff oven and multi function microwave oven, induction hob and dishwasher. The kitchen leads to a generous utility room, shower room and access to the 20' garage. The front facing bedrooms enjoy delightful downland views and the larger two bedrooms have fitted bedroom furniture and are served by a spacious bathroom with both a walk-in shower and bath. The gardens are an important feature, extending to approximately 120' at the rear laid principally to lawn with a productive kitchen gardens, soft fruits, and apple, pear and plum trees. Of particular note are the energy saving features, including owned photovoltaic and thermal solar panels and a Mechanical Ventilation and Heat Recovery system. Other benefits include wet underfloor heating to the ground floor and bathroom and radiators on the first floor together with sealed unit double glazing. Local shopping facilities are within a few hundred yards at The Freshway, whilst Eastbourne town centre and railway station is approximately 3 miles away. An internal inspection is essential to appreciate the merits of this delightful home.

# At a Glance:

- Beautifully appointed throughout
- Well maintained 120` garden
- Superb 21` x 17` kitchen/family room
- Beautifully appointed bathroom
- Energy saving features
- 20` garage
- Gas central heating (underfloor heating to ground floor)
- Sealed unit double glazing
- Favoured Willingdon location
- Views to The South Downs