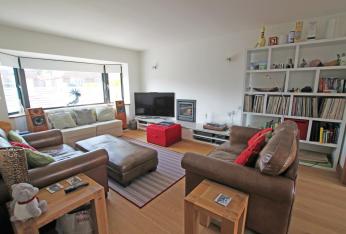

spacious bathroom with both a walk-in shower and bath. The gardens are an important feature, extending to approximately 120' at the rear laid principally to lawn with a productive kitchen gardens, soft fruits, and apple, pear and plum trees. Of particular note are the energy saving features, including owned photovoltaic and thermal solar panels and a Mechanical Ventilation and Heat Recovery system. Other benefits include wet underfloor heating to the ground floor and bathroom and radiators on the first floor together with sealed unit double glazing. Local shopping facilities are within a few hundred yards at The Freshway, whilst Eastbourne town centre and railway station is approximately 3 miles away. An internal inspection is essential to appreciate the merits of this delightful home.

















# At a Glance:

- Beautifully appointed throughout
- Well maintained 120` garden
- Superb 21` x 17` kitchen/family room
- Beautifully appointed bathroom
- Energy saving features
- 20` garage
- Gas central heating (underfloor heating to ground floor)
- Sealed unit double glazing
- Favoured Willingdon location
- Views to The South Downs



## Accommodation:

## **VESTIBULE**

## RECEPTION HALL

16'6" (5.03m) x 9'0" (2.74m)

# SITTING ROOM

16'6" (5.03m) x 12'6" (3.81m)

# KITCHEN/DINING ROOM/FAMILY ROOM

21'6" (6.55m) x 17'6" (5.33m)

## UTILITY ROOM

13'4" (4.06m) Max x 7'6" (2.29m)

## SHOWER ROOM/WC

#### **LANDING**

#### BEDROOM 1

 $12^{\circ}0^{\circ}$  (3.66m) x  $10^{\circ}2^{\circ}$  (3.1m) Plus depth of fitted wardrobes to one wall

#### BEDROOM 2

 $12\mbox{'0"}$  (