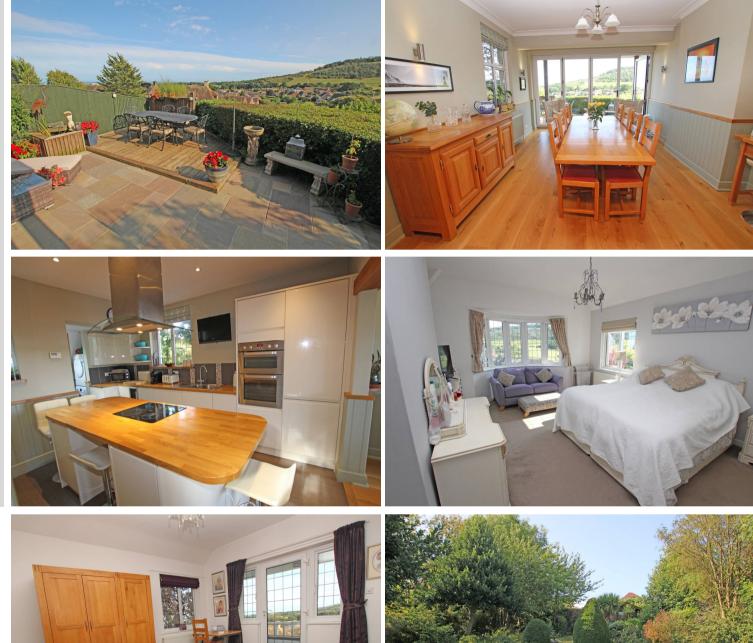

## Accommodation:

**RECEPTION HALL** 

CLOAKROOM / WC

**SITTING ROOM** 19'6" (5.94m) x 13'3" (4.04m)

**KITCHEN / BREAKFAST ROOM** 11'10" (3.61m) x 10'0" (3.05m)

**DINING ROOM** 17'0" (5.18m) x 13'6" (4.11m)

## LANDING

**BEDROOM 1** 18'9" (5.72m) x 13'6" (4.11m)

BEDROOM 2 13'9" (4.19m) x 13'6" (4.11m) Into Bay

BEDROOM 3 12'0" (3.66m) x 10'2" (3.1m)

BEDROOM 4 8'10" (2.69m) x 8'6" (2.59m) Into Bay

BATHROOM

OUTSIDE: