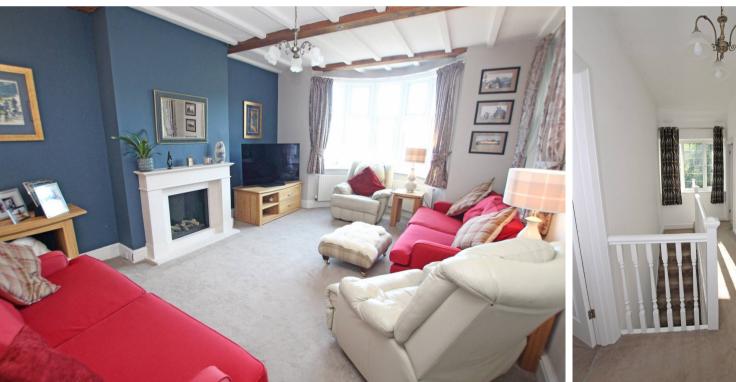

**53 Pashley Road, Eastbourne, BN20 8DY** Price £890,000 Freehold

TOWN CENTRE OFFICE 01323 416716

MEADS STREET OFFICE 01323 737962

A well appointed four bedroom detached residence of pleasing taking full advantage of its elevated character position, affording truly exceptional panoramic views across The Royal Eastbourne Golf Course and to The English Channel from this favoured Summerdown location. The well proportioned accommodation comprises a generous sitting room, a well fitted kitchen with comprehensive range of modern wall and base units beneath solid wood work surfaces with a central island doubling up as a breakfast bar. Integrated appliances include a double oven, induction hob, dishwasher, fridge/freezer and wine cooler with plumbing for a washing machine in a separate utility area. The kitchen opens into the dining room, both rooms having electric underfloor heating, with bi-fold doors opening onto the southerly facing front terrace, ideal for AI Fresco dining, enjoying considerable seclusion and takes full advantage of the wonderful views. The four first floor bedrooms are served by a modern bathroom and the loft space is ripe for conversion into a master bedroom suite, subject to any necessary consents being obtained. The house is set within landscaped gardens laid principally to lawn with mature trees and shrubs, that extend to approximately 100° at the rear. Other benefits include sealed unit double glazing, gas central heating and a garage. The house is located little more than one mile from Eastbourne town centre and railway station, and within a half mile of The Royal Eastbourne Golf Course, with local shopping facilities including a Waitrose store in .the vicinity.

## Accommodation:

**RECEPTION HALL** 

CLOAKROOM / WC

**SITTING ROOM** 19'6" (5.94m) x 13'3" (4.04m)

**KITCHEN / BREAKFAST ROOM** 11'10" (3.61m) x 10'0" (3.05m)

**DINING ROOM** 17'0" (5.18m) x 13'6" (4.11m)

## LANDING

**BEDROOM 1** 18'9" (5.72m) x 13'6" (4.11m)

BEDROOM 2 13'9" (4.19m) x 13'6" (4.11m) Into Bay

BEDROOM 3 12'0" (3.66m) x 10'2" (3.1m)

BEDROOM 4 8'10" (2.69m) x 8'6" (2.59m) Into Bay

BATHROOM

OUTSIDE: