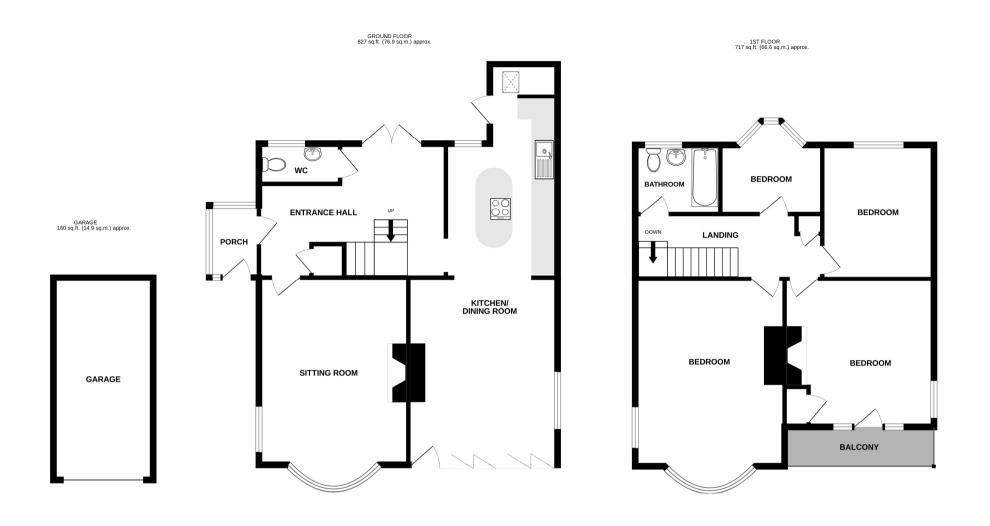

## Accommodation:

**RECEPTION HALL** 

CLOAKROOM / WC

**SITTING ROOM** 19'6" (5.94m) x 13'3" (4.04m)

**KITCHEN / BREAKFAST ROOM** 11'10" (3.61m) x 10'0" (3.05m)

**DINING ROOM** 17'0" (5.18m) x 13'6" (4.11m)

## LANDING

**BEDROOM 1** 18'9" (5.72m) x 13'6" (4.11m)

BEDROOM 2 13'9" (4.19m) x 13'6" (4.11m) Into Bay

BEDROOM 3 12'0" (3.66m) x 10'2" (3.1m)

BEDROOM 4 8'10" (2.69m) x 8'6" (2.59m) Into Bay

BATHROOM

OUTSIDE:

**GARDENS TO FRONT & REAR** 

GARAGE

COUNCIL TAX: Band `F`

**EPC:** `E`

## TOTAL FLOOR AREA : 1704 sq.ft. (158.3 sq.m.) approx.

Whilst every attempt has been made to ensure the accuracy of the floorplan contained here, measurements of doors, windows, rooms and any other items are approximate and no responsibility is taken for any error, omission or mis-statement. This plan is for illustrative purposes only and should be used as such by any prospective purchaser. The services, systems and appliances shown have not been tested and no guarantee as to their operability or efficiency can be given. Made with Metropix @2024