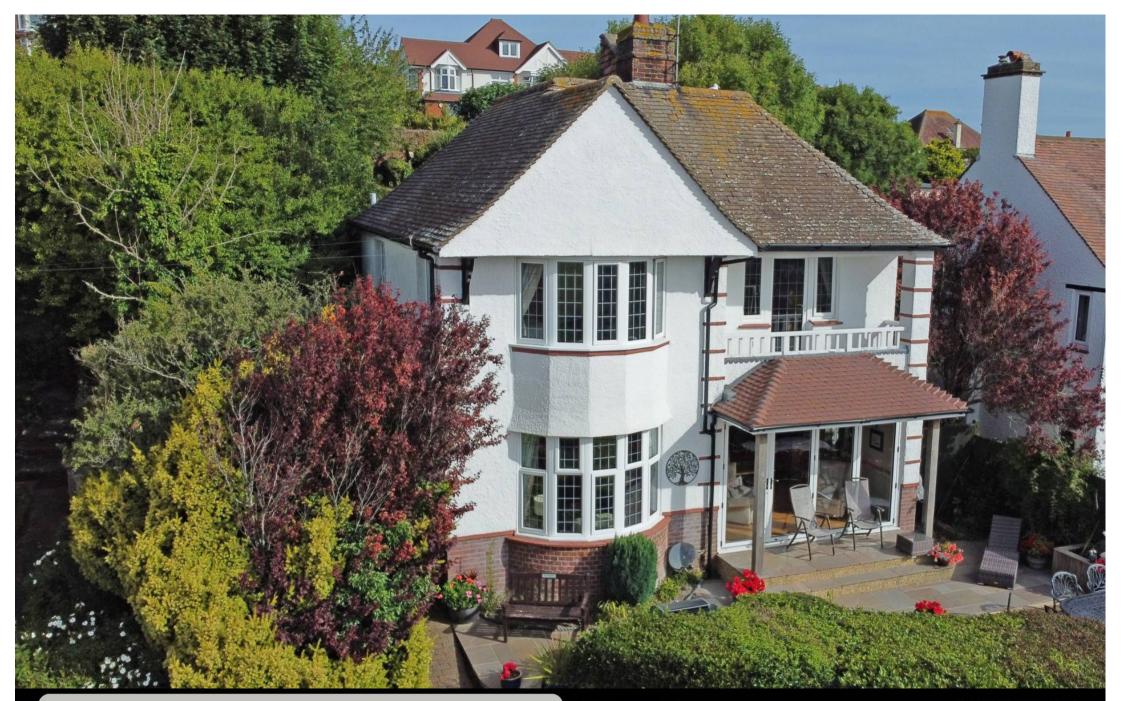

**53 Pashley Road, Eastbourne, BN20 8DY** Price £890,000 Freehold

TOWN CENTRE OFFICE 01323 416716

MEADS STREET OFFICE 01323 737962

A well appointed four bedroom detached residence of pleasing taking full advantage of its elevated character position, affording truly exceptional panoramic views across The Royal Eastbourne Golf Course and to The English Channel from this favoured Summerdown location. The well proportioned accommodation comprises a generous sitting room, a well fitted kitchen with comprehensive range of modern wall and base units beneath solid wood work surfaces with a central island doubling up as a breakfast bar. Integrated appliances include a double oven, induction hob, dishwasher, fridge/freezer and wine cooler with plumbing for a washing machine in a separate utility area. The kitchen opens into the dining room, both rooms having electric underfloor heating, with bi-fold doors opening onto the southerly facing front terrace, ideal for AI Fresco dining, enjoying considerable seclusion and takes full advantage of the wonderful views. The four first floor bedrooms are served by a modern bathroom and the loft space is ripe for conversion into a master bedroom suite, subject to any necessary consents being obtained. The house is set within landscaped gardens laid principally to lawn with mature trees and shrubs, that extend to approximately 100° at the rear. Other benefits include sealed unit double glazing, gas central heating and a garage. The house is located little more than one mile from Eastbourne town centre and railway station, and within a half mile of The Royal Eastbourne Golf Course, with local shopping facilities including a Waitrose store in .the vicinity.

## At a Glance:

- Truly exceptional views to the sea and across The Royal Eastbourne Golf Course
- Favoured Summerdown
  location
- Four bedrooms
- Two reception rooms
- Fitted kitchen with integrated appliances
- Landscaped gardens to the front & rear
- Gas central heating
- Sealed unit double glazing